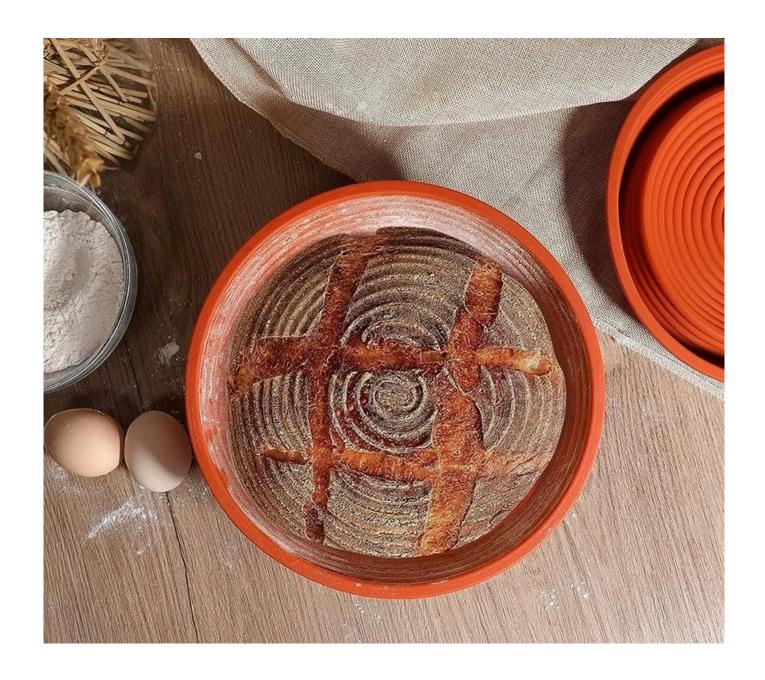

#### 11. Texture:

Silicone bread proofing baskets retain the texture of traditional cane proofing baskets for their aesthetic appeal and the unique texture they impart to the bread's crust.

### Pictures of Silicone Banneton Brotform Bread Proofing Basket Dough Rising Fermentation Basket

**Custom shape Custom size Custom color Custom packing Custom accessories** 