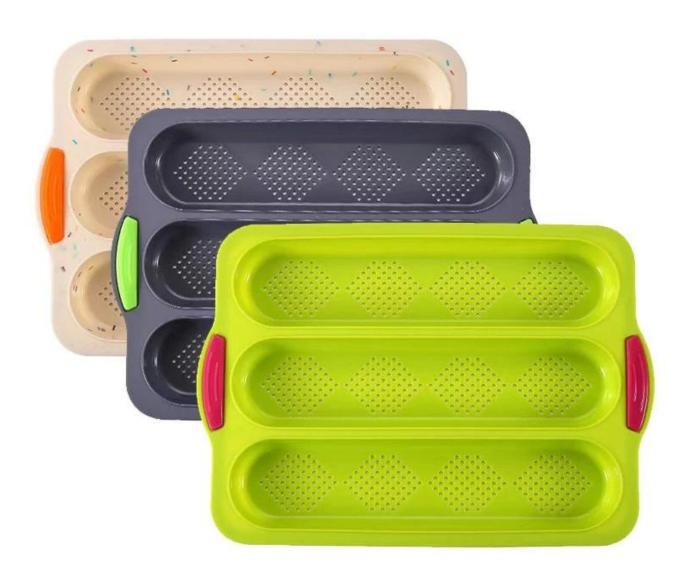

#### 6. Variety of Shapes and Sizes:

Silicone proofing baskets are available in various shapes and sizes, allowing you to create different bread shapes and sizes. This versatility can enhance the visual appeal of your bread.

### Pictures of Silicone Banneton Brotform Bread Proofing Basket Dough Rising Fermentation Basket

**Custom shape Custom size Custom color Custom packing Custom accessories** 