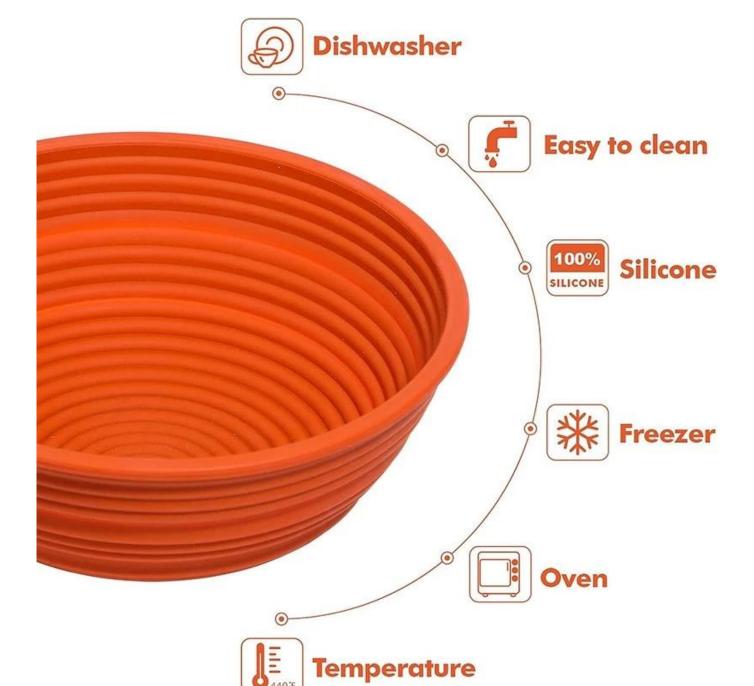

#### 2. Easy Cleaning:

Silicone is easy to clean and doesn't require extensive maintenance. Unlike traditional baskets, you don't need to worry about removing flour or dough residue from crevices.

#### **5. Temperature Resistance:**

Silicone is heat-resistant, so these baskets can be used for both proofing and baking. You can place them directly in the oven to bake the bread without worrying about the basket melting or getting damaged.

#### 8. Hygiene:

Silicone is easy to sanitize and doesn't absorb moisture, which can be important for maintaining proper hygiene during the proofing process.