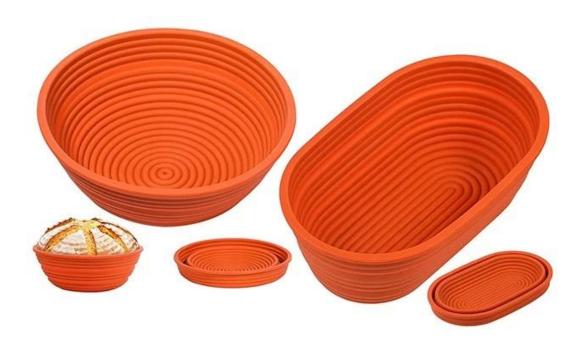

### Pictures of Silicone Banneton Brotform Bread Proofing Basket Dough Rising Fermentation Basket

**Custom shape Custom size Custom color Custom packing Custom accessories** 

#### 6. Variety of Shapes and Sizes:

Silicone proofing baskets are available in various shapes and sizes, allowing you to create different bread shapes and sizes. This versatility can enhance the visual appeal of your bread.