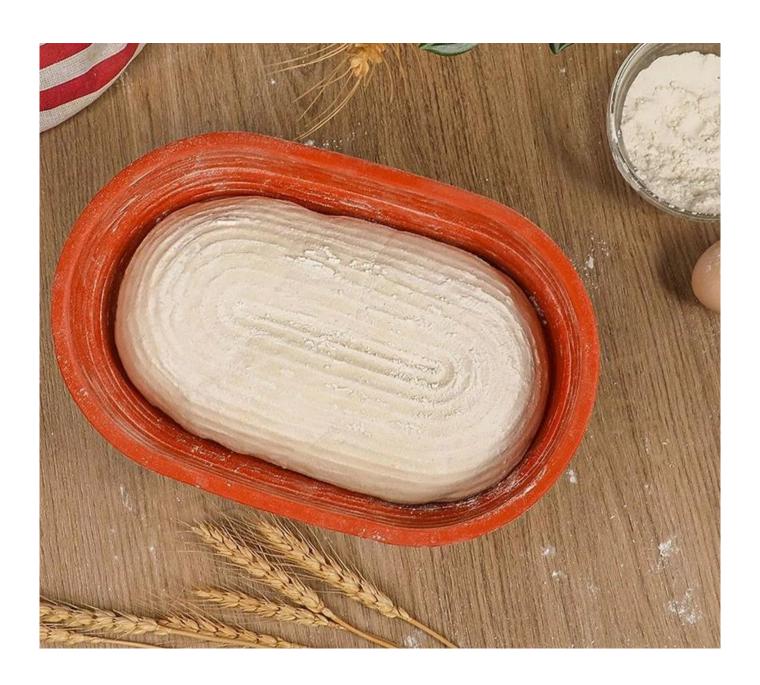

#### 1. Non-Stick Surface:

Silicone baskets have a non-stick surface, which means that the dough is less likely to stick to the sides of the basket during the proofing process. This can make it easier to remove the dough when it's time to bake.

### Pictures of Silicone Banneton Brotform Bread Proofing Basket Dough Rising Fermentation Basket

**Custom shape Custom size Custom color Custom packing Custom accessories** 