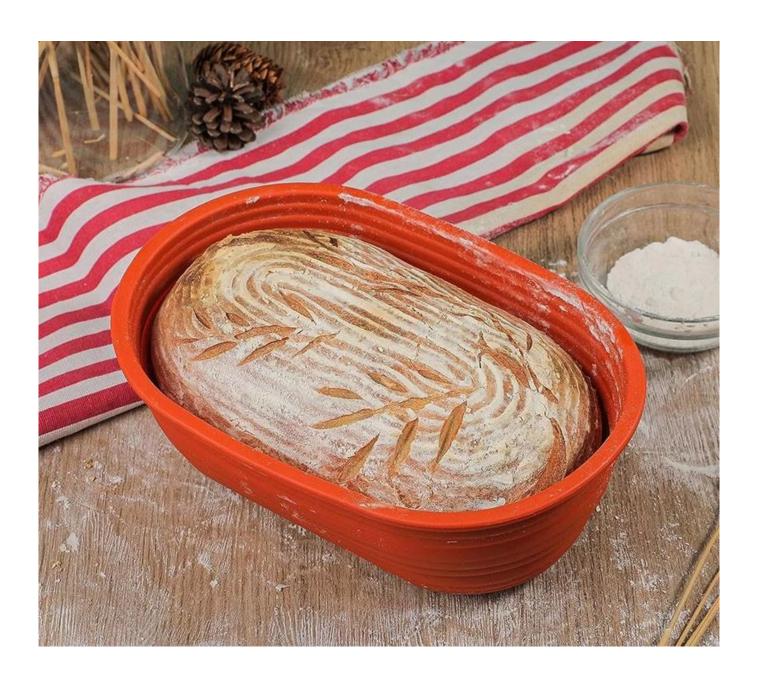

#### 6. Variety of Shapes and Sizes:

Silicone proofing baskets are available in various shapes and sizes, allowing you to create different bread shapes and sizes. This versatility can enhance the visual appeal of your bread.

#### 11. Texture:

Silicone bread proofing baskets retain the texture of traditional cane proofing baskets for their aesthetic appeal and the unique texture they impart to the bread's crust.

### Pictures of Silicone Banneton Brotform Bread Proofing Basket Dough Rising Fermentation Basket

**Custom shape Custom size Custom color Custom packing Custom accessories** 