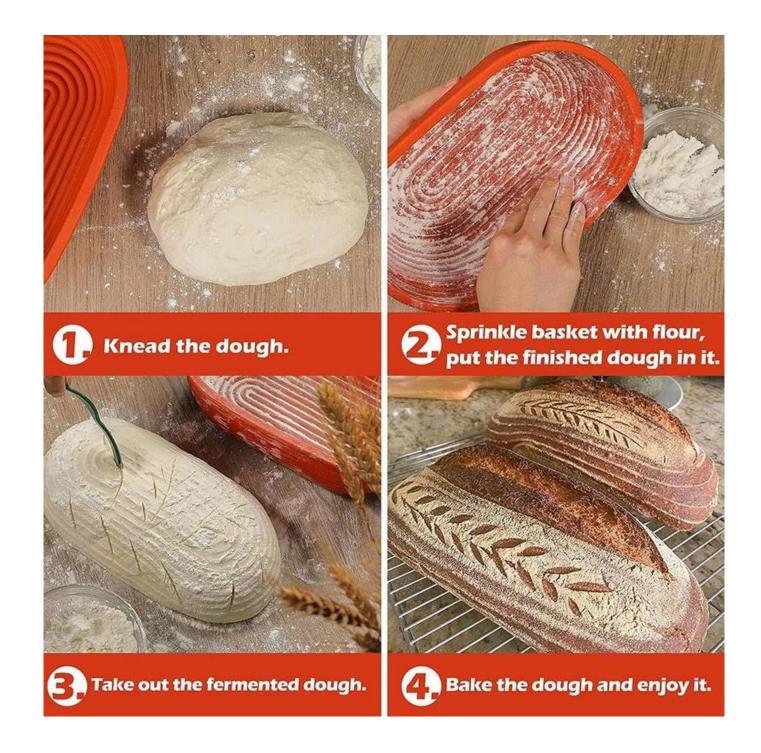

#### 1. Non-Stick Surface:

Silicone baskets have a non-stick surface, which means that the dough is less likely to stick to the sides of the basket during the proofing process. This can make it easier to remove the dough when it's time to bake.

#### 3. Flexibility:

Silicone is flexible and can be easily bent, which can aid in releasing the dough smoothly after proofing. This is especially beneficial when dealing with delicate or sticky dough.

### Pictures of Silicone Banneton Brotform Bread Proofing Basket Dough Rising Fermentation Basket

**Custom shape Custom size Custom color Custom packing Custom accessories** 