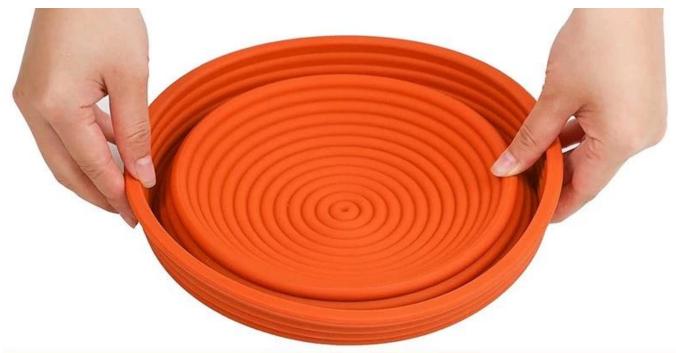

#### 10. Storage:

Silicone baskets are flexible and collapsible, making them easy to store when not in use. They take up less space compared to rigid cane baskets.

#### 3. Flexibility:

Silicone is flexible and can be easily bent, which can aid in releasing the dough smoothly after proofing. This is especially beneficial when dealing with delicate or sticky dough.