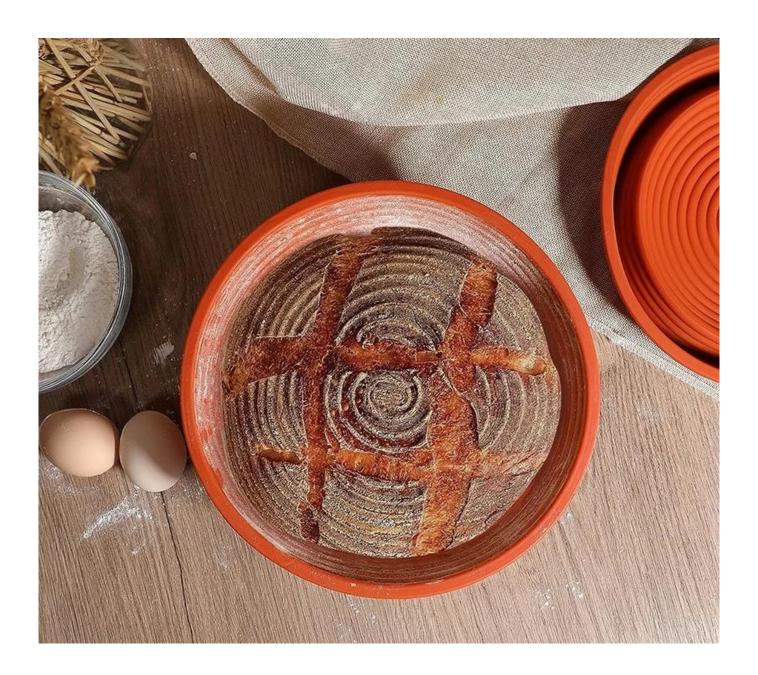

#### 11. Texture:

Silicone bread proofing baskets retain the texture of traditional cane proofing baskets for their aesthetic appeal and the unique texture they impart to the bread's crust.