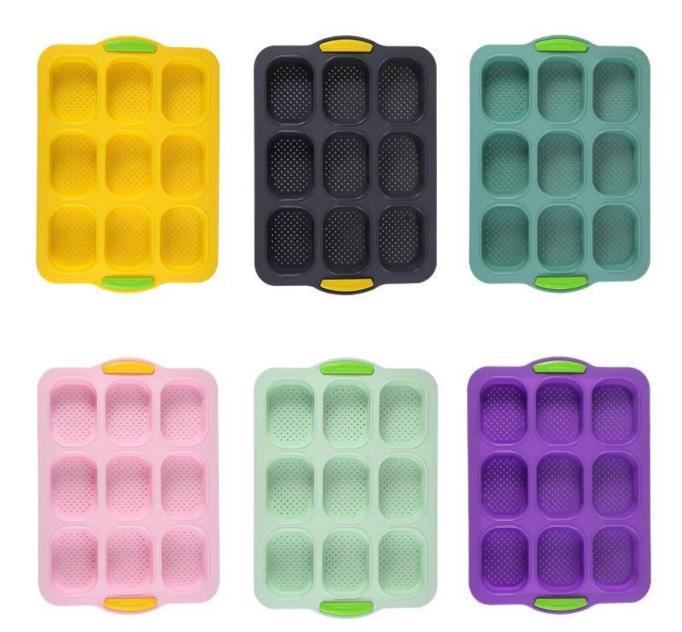

#### 6. Variety of Shapes and Sizes:

Silicone proofing baskets are available in various shapes and sizes, allowing you to create different bread shapes and sizes. This versatility can enhance the visual appeal of your bread.

### Pictures of Silicone Banneton Brotform Bread Proofing Basket Dough Rising Fermentation Basket

**Custom shape Custom size Custom color Custom packing Custom accessories** 