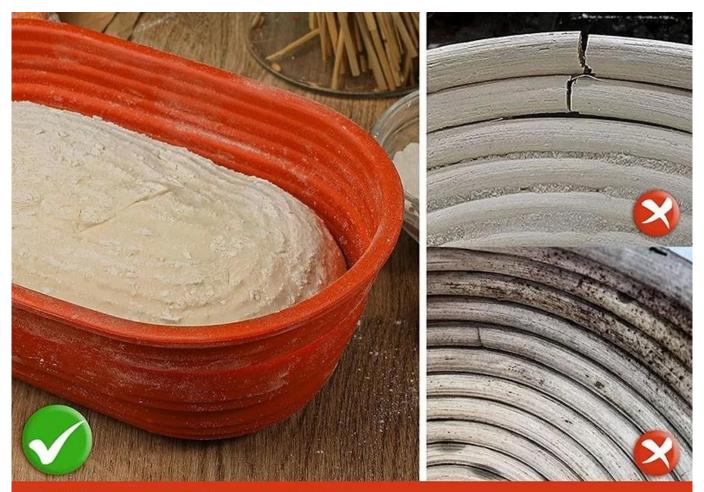

## Main features of New Material Silicone Bread Banneton Sourdough Bread Proofing Basket Dough Rising Basket Sourdough Fermentation Basket Bowl

Silicone bread proofing baskets, also known as bannetons or brotforms, are modern alternatives to traditional rattan or cane baskets used for proofing bread dough. They offer several features that can be advantageous for bakers. Here are some of the main features of silicone bread proofing baskets:

#### 1. Non-Stick Surface:

Silicone baskets have a non-stick surface, which means that the dough is less likely to stick to the sides of the basket during the proofing process. This can make it easier to remove the dough when it's time to bake.

#### 11. Texture:

Silicone bread proofing baskets retain the texture of traditional cane proofing baskets for their aesthetic appeal and the unique texture they impart to the bread's crust.