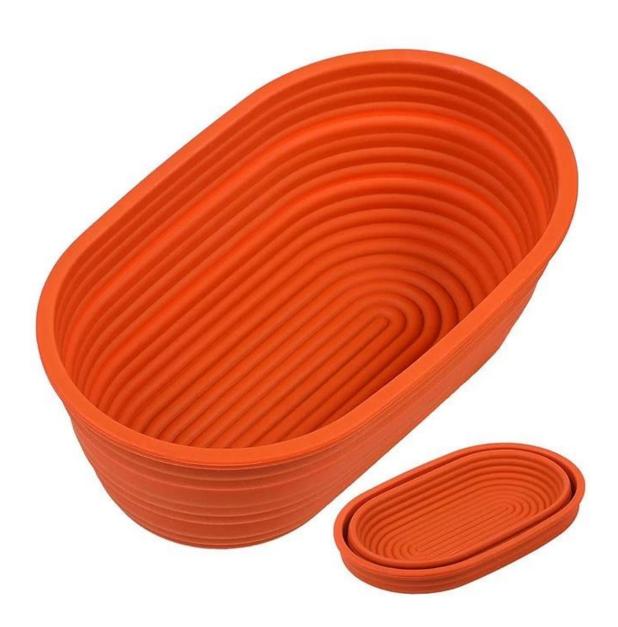

#### 6. Variety of Shapes and Sizes:

Silicone proofing baskets are available in various shapes and sizes, allowing you to create different bread shapes and sizes. This versatility can enhance the visual appeal of your bread.

#### 10. Storage:

Silicone baskets are flexible and collapsible, making them easy to store when not in use. They take up less space compared to rigid cane baskets.