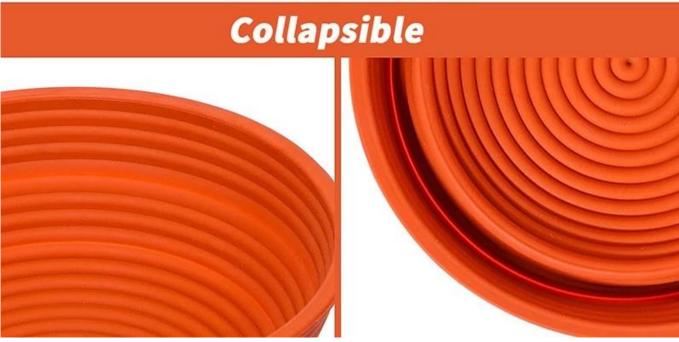

#### 10. Storage:

Silicone baskets are flexible and collapsible, making them easy to store when not in use. They take up less space compared to rigid cane baskets.