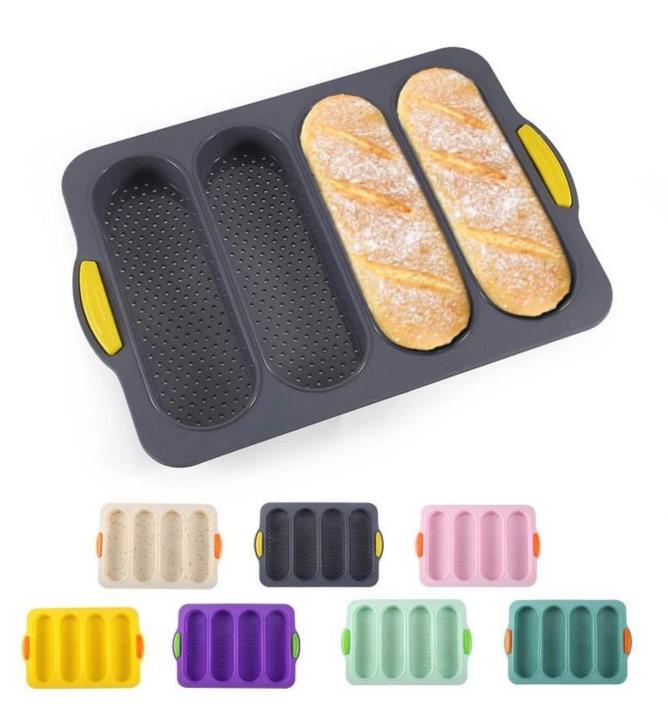

#### 6. Variety of Shapes and Sizes:

Silicone proofing baskets are available in various shapes and sizes, allowing you to create different bread shapes and sizes. This versatility can enhance the visual appeal of your bread.

### Pictures of Silicone Banneton Brotform Bread Proofing Basket Dough Rising Fermentation Basket

**Custom shape Custom size Custom color Custom packing Custom accessories** 