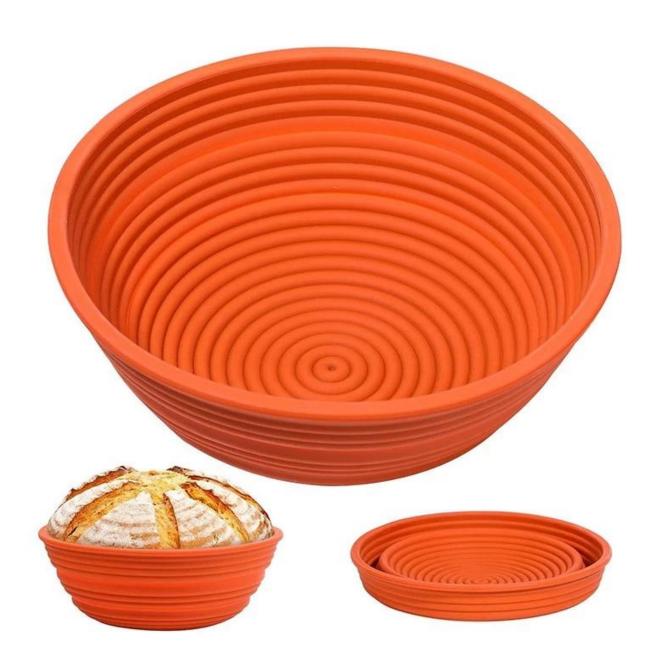

#### 6. Variety of Shapes and Sizes:

Silicone proofing baskets are available in various shapes and sizes, allowing you to create different bread shapes and sizes. This versatility can enhance the visual appeal of your bread.

#### 10. Storage:

Silicone baskets are flexible and collapsible, making them easy to store when not in use. They take up less space compared to rigid cane baskets.