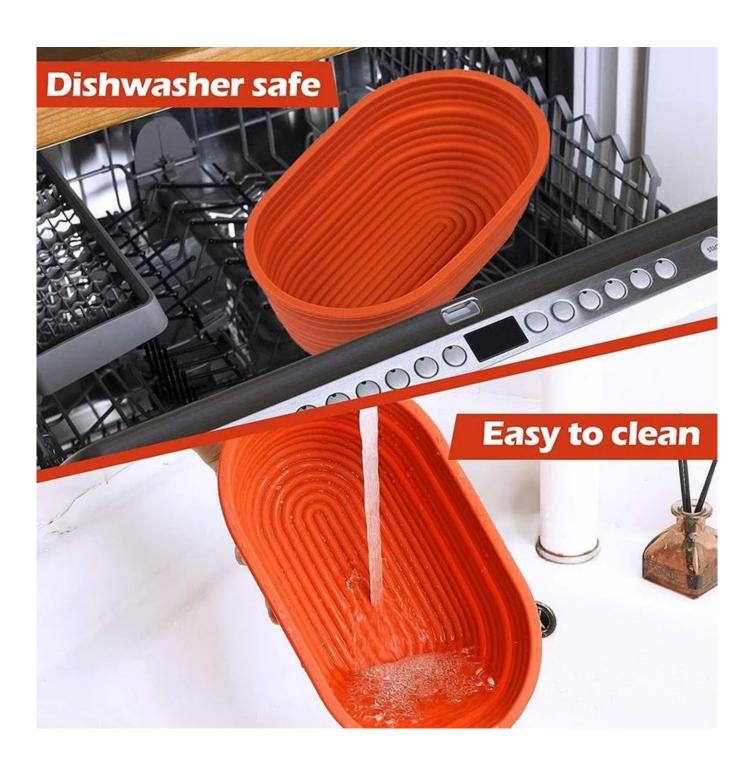

#### 2. Easy Cleaning:

Silicone is easy to clean and doesn't require extensive maintenance. Unlike traditional baskets, you don't need to worry about removing flour or dough residue from crevices.

#### 8. Hygiene:

Silicone is easy to sanitize and doesn't absorb moisture, which can be important for maintaining proper hygiene during the proofing process.