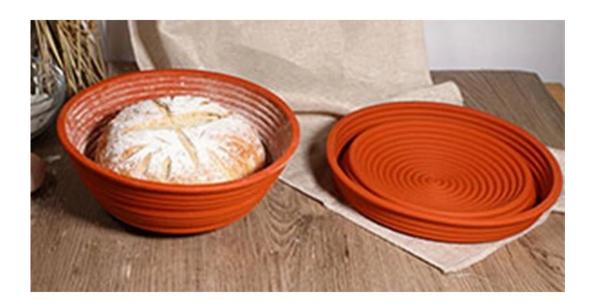

#### 11. Texture:

Silicone bread proofing baskets retain the texture of traditional cane proofing baskets for their aesthetic appeal and the unique texture they impart to the bread's crust.

Pictures of Round Shape Silicone Bread Proofing Basket Dough Proofing Bowl Banneton Brotform Basket Sourdough Fermentation Basket