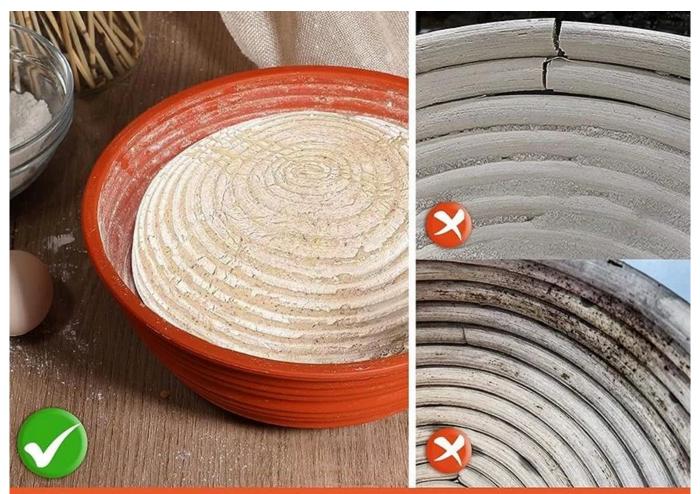

#### 7. No Seasoning Required:

Traditional cane baskets often require seasoning with flour to prevent sticking. Silicone baskets eliminate the need for this step, making the process more convenient.

#### 11. Texture:

Silicone bread proofing baskets retain the texture of traditional cane proofing baskets for their aesthetic appeal and the unique texture they impart to the bread's crust.

Pictures of Round Shape Silicone Bread Proofing Basket Dough Proofing Bowl Banneton Brotform Basket Sourdough Fermentation Basket