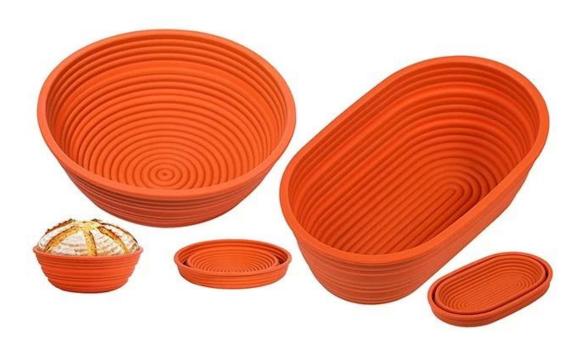

#### 6. Variety of Shapes and Sizes:

Silicone proofing baskets are available in various shapes and sizes, allowing you to create different bread shapes and sizes. This versatility can enhance the visual appeal of your bread.

#### 10. Storage:

Silicone baskets are flexible and collapsible, making them easy to store when not in use. They take up less space compared to rigid cane baskets.

Multiple functions, can also be used a serving tray for bread, fruit, snacks etc.

Relatively soft and flexible, and will not dent or rust, saving sapce for storage and transportation

Hot sale <u>oval silicone bread proofing basket</u> Banneton Brotform Basket Sourdough Fermentation Basket