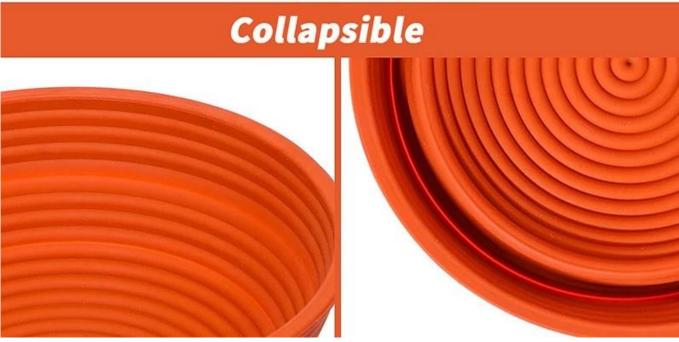

#### 10. Storage:

Silicone baskets are flexible and collapsible, making them easy to store when not in use. They take up less space compared to rigid cane baskets.

Non-stick, reusable and keep your health.

With the collapsible feature, take it anywhere just you like.

Not break, safer to use, do not worry about sharp edges or broken pieces.

The best alternative to baking traditional bread, getting a consistent rise with crispy crust without needing a liner