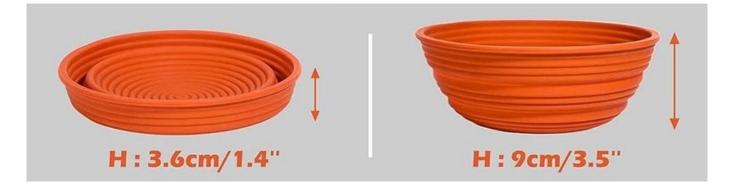

#### 10. Storage:

Silicone baskets are flexible and collapsible, making them easy to store when not in use. They take up less space compared to rigid cane baskets.

#### 11. Texture:

Silicone bread proofing baskets retain the texture of traditional cane proofing baskets for their aesthetic appeal and the unique texture they impart to the bread's crust.

Pictures of Round Shape Silicone Bread Proofing Basket Dough Proofing Bowl Banneton Brotform Basket Sourdough Fermentation Basket