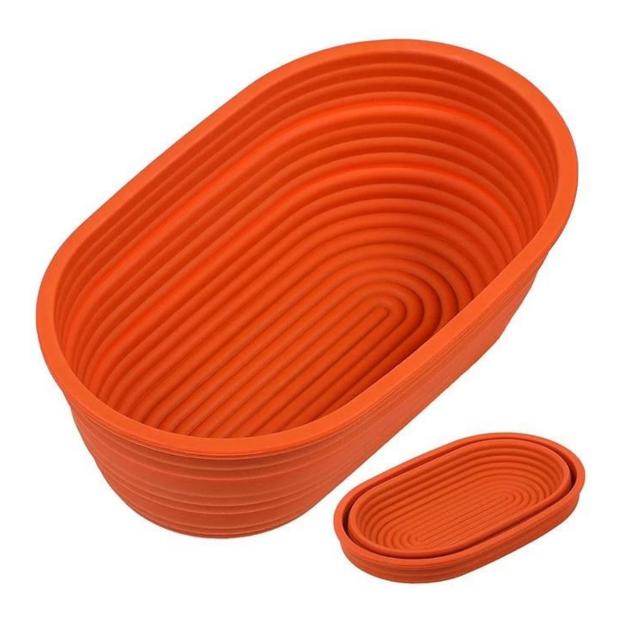

Multiple functions, can also be used a serving tray for bread, fruit, snacks etc.

Relatively soft and flexible, and will not dent or rust, saving sapce for storage and transportation

Hot sale <u>oval silicone bread proofing basket</u> Banneton Brotform Basket Sourdough Fermentation Basket