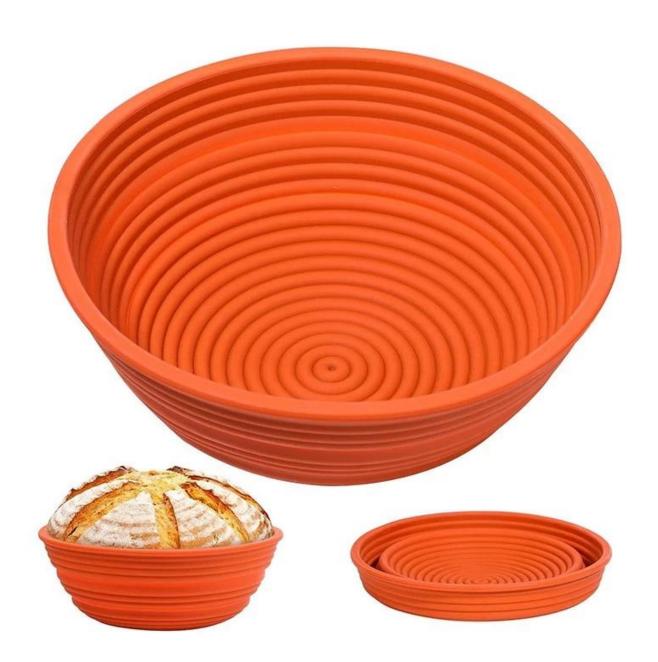

#### 11. Texture:

Silicone bread proofing baskets retain the texture of traditional cane proofing baskets for their aesthetic appeal and the unique texture they impart to the bread's crust.

Pictures of Round Shape Silicone Bread Proofing Basket Dough Proofing Bowl Banneton Brotform Basket Sourdough Fermentation Basket