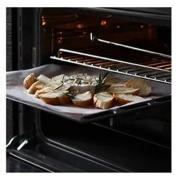

#### **5. Temperature Resistance:**

Silicone is heat-resistant, so these baskets can be used for both proofing and baking. You can place them directly in the oven to bake the bread without worrying about the basket melting or getting damaged.