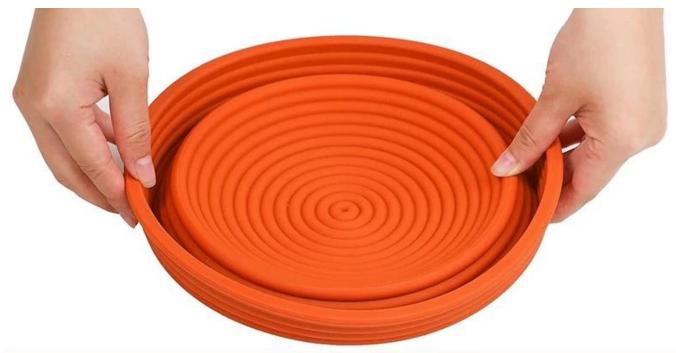

#### 10. Storage:

Silicone baskets are flexible and collapsible, making them easy to store when not in use. They take up less space compared to rigid cane baskets.

Non-stick, reusable and keep your health.

With the collapsible feature, take it anywhere just you like.

Not break, safer to use, do not worry about sharp edges or broken pieces.

The best alternative to baking traditional bread, getting a consistent rise with crispy crust without needing a liner

Multiple functions, can also be used a serving tray for bread, fruit, snacks etc.

Relatively soft and flexible, and will not dent or rust, saving sapce for storage and transportation

Hot sale <u>oval silicone bread proofing basket</u> Banneton Brotform Basket Sourdough Fermentation Basket