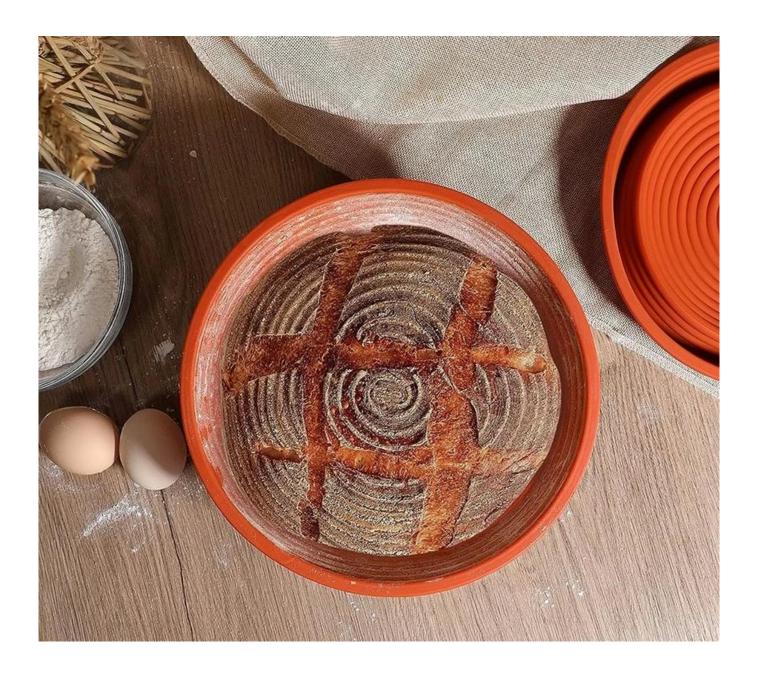

#### 11. Texture:

Silicone bread proofing baskets retain the texture of traditional cane proofing baskets for their aesthetic appeal and the unique texture they impart to the bread's crust.

Pictures of Round Shape Silicone Bread Proofing Basket Dough Proofing Bowl Banneton Brotform Basket Sourdough Fermentation Basket