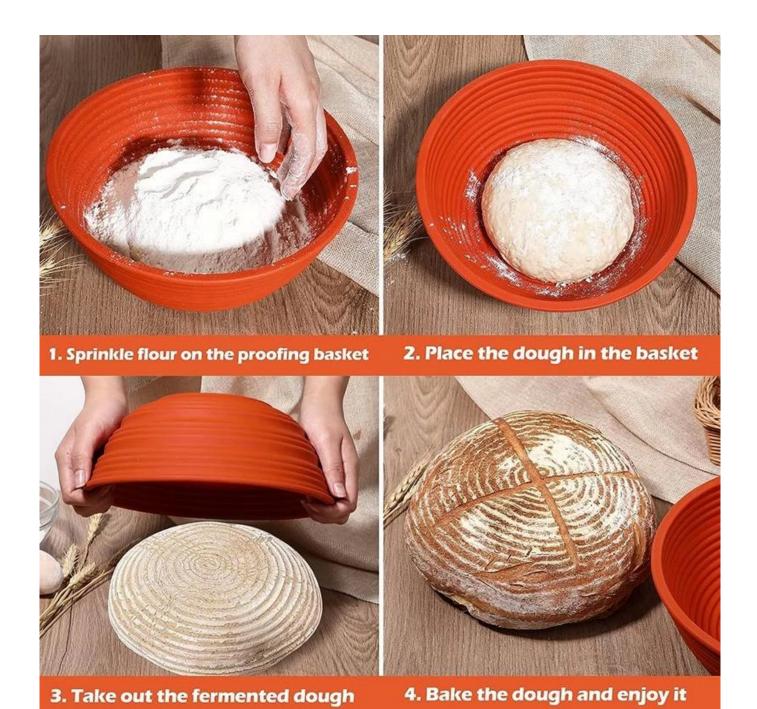

### Main features of Silicone Bread Proofing Basket Dough Proofing Bowl Banneton Brotform Basket Sourdough Fermentation Basket

Silicone bread proofing baskets, also known as bannetons or brotforms, are modern alternatives to traditional rattan or cane baskets used for proofing bread dough. They offer several features that can be advantageous for bakers. Here are some of the main features of silicone bread proofing baskets:

Non-stick, reusable and keep your health.

With the collapsible feature, take it anywhere just you like.

Not break, safer to use, do not worry about sharp edges or broken pieces.

The best alternative to baking traditional bread, getting a consistent rise with crispy crust without needing a liner