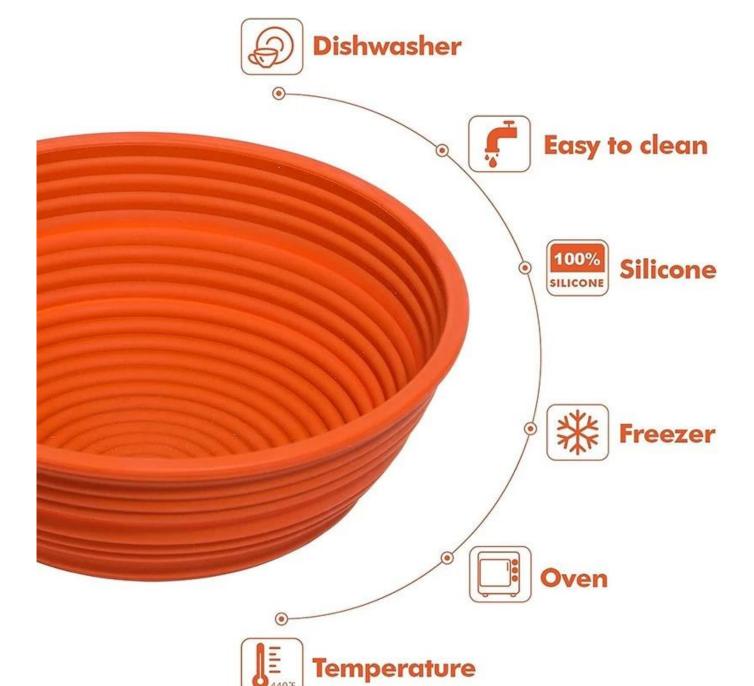

#### 2. Easy Cleaning:

Silicone is easy to clean and doesn't require extensive maintenance. Unlike traditional baskets, you don't need to worry about removing flour or dough residue from crevices.

#### 4. Durability:

Good-quality silicone baskets are durable and can withstand repeated use without becoming damaged or deformed. They are less prone to breakage compared to traditional cane baskets.

#### **5. Temperature Resistance:**

Silicone is heat-resistant, so these baskets can be used for both proofing and baking. You can place them directly in the oven to bake the bread without worrying about the basket melting or getting damaged.

#### 8. Hygiene:

Silicone is easy to sanitize and doesn't absorb moisture, which can be important for maintaining proper hygiene during the proofing process.

### Silicone Material

Durable Not mold easily Easy to clean and dishwasher safe

**Custom shape Custom size Custom color Custom packing Custom accessories** 