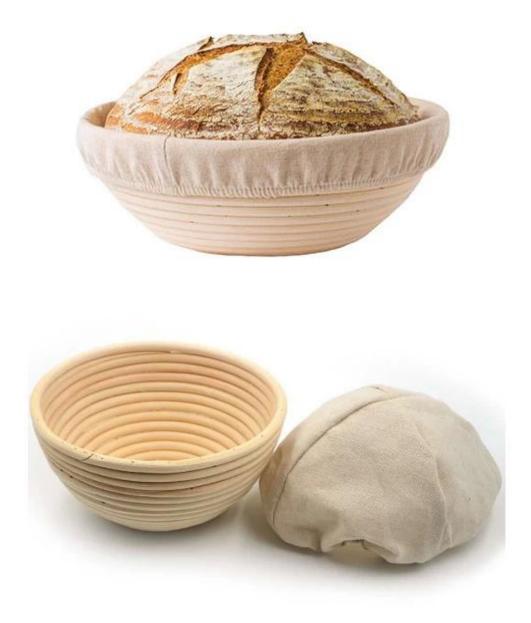

## **BEST FOR MAKING HEALTHY and ARTISAN BREAD**

Bannetons are used for rising your dough while providing the loaf with shape and wicking moisture from the crust, work by creating a slightly humid micro-climate between the dough and the banneton during proofing, to create a superb skin for artisan bread.

## GOOD EFFICIENCY AND MULTI-PURPOSE

Banneton has been used to ferment and shape dough for centuries. China banneton proofing basket has differnt shapes so that bread and be made out with expected shapes. And the natural grains of bannetons clearly imprint on the fermented dough, beautiful bread mould formed. It is also good for dough proofing. The dough is protected from moisture and humidity as the banneton is ventilated.