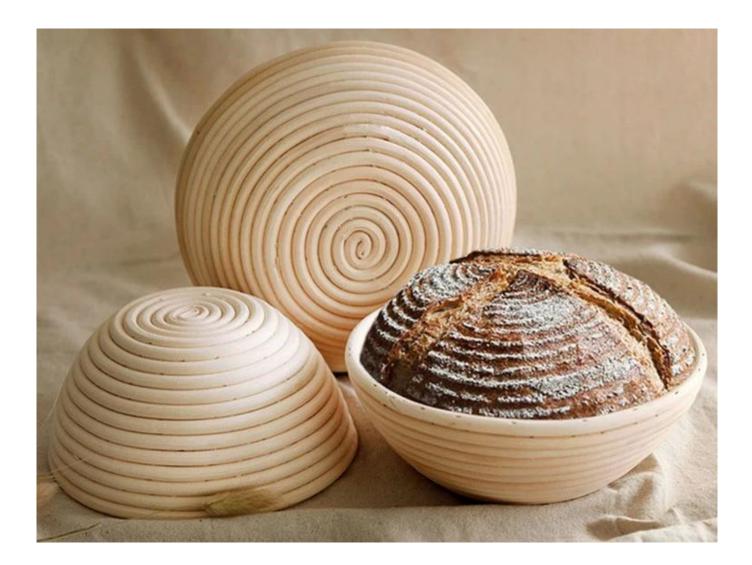

## GOOD EFFICIENCY AND MULTI-PURPOSE

Banneton has been used to ferment and shape dough for centuries. China banneton proofing basket has differnt shapes so that bread and be made out with expected shapes. And the natural grains of bannetons clearly imprint on the fermented dough, beautiful bread mould formed. It is also good for dough proofing. The dough is protected from moisture and humidity as the banneton is ventilated.

## Pictures of China Banneton Proofing Basket TSBT01-TSBT07