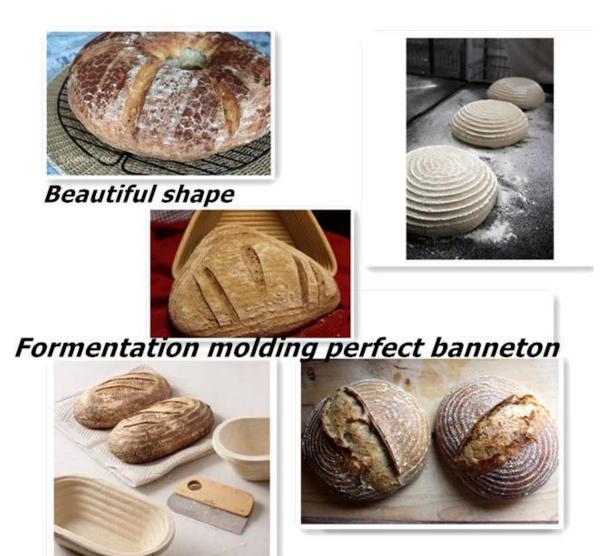

## GOOD EFFICIENCY AND MULTI-PURPOSE

Banneton has been used to ferment and shape dough for centuries. China banneton proofing basket has differnt shapes so that bread and be made out with expected shapes. And the natural grains of bannetons clearly imprint on the fermented dough, beautiful bread mould formed. It is also good for dough proofing. The dough is protected from moisture and humidity as the banneton is ventilated.

## **BEST FOR MAKING HEALTHY and ARTISAN BREAD**

Bannetons are used for rising your dough while providing the loaf with shape and wicking moisture from the crust, work by creating a slightly humid micro-climate between the dough and the banneton during proofing, to create a superb skin for artisan bread.