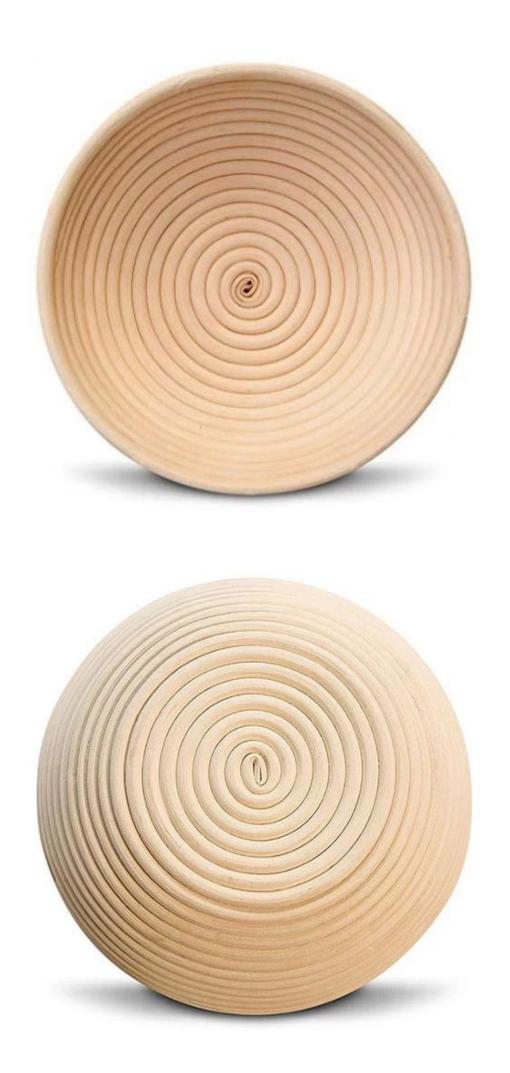

MIZED SIZE IS AVAILABLE

We are providing round shape China banneton proofing basket in 7 sizes, and customized size is also available and will be fast in production.

| Model number | Diameter | Height | Shape | Other |
|--------------|----------|--------|-------|-------|
|--------------|----------|--------|-------|-------|

| TSBT01 | 11cm | 6cm   | Round | 100%           |
|--------|------|-------|-------|----------------|
| TSBT02 | 13cm | 6cm   |       | Natural rattan |
| TSBT03 | 16cm | 6cm   |       | 100%           |
| TSBT04 | 18cm | 9cm   |       | Handmand       |
| TSBT05 | 21cm | 7cm   |       |                |
| TSBT06 | 22cm | 8cm   |       |                |
| TSBT07 | 25cm | 8.5cm |       |                |

## Pictures of China Banneton Proofing Basket TSBT01-TSBT07











## **Customized in Banneton basket factory**

As an experienced China bakeware manufacturer, the factory has some standard shapes and sizes of bread basket. There are shapes of round, rectangle, square and heart with differnt sizes. Customized shape and size can also be made.



## How to clean the natural rattan banneton proofing basket

After using China banneton proofing basket, dry it naturally. It there is dough stick on it, rub off lightly with a brush and clean it in warm and mild soapy water. Then put it in an airy palce and dry it naturally. Don't hang the banneton in the strong sunshine.

## How to Maintain Rattan Banneton Basket?

Rattan Bannton Basket cannot be long-time exposure to outdoor sunshine exposure, or rain washed

Rattan Bannton Basket cannot be long-time pla