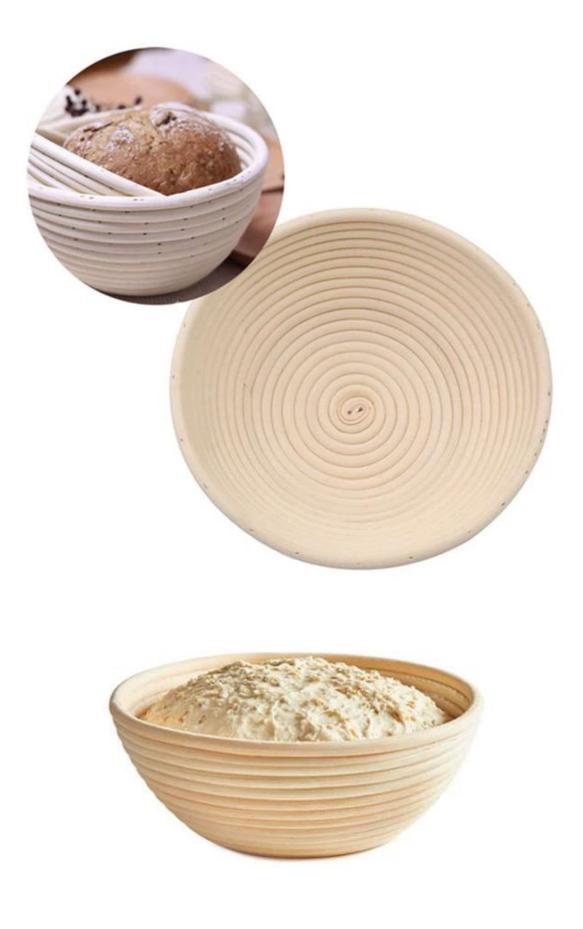

## **BEST FOR MAKING HEALTHY and ARTISAN BREAD**

Bannetons are used for rising your dough while providing the loaf with shape and wicking moisture from the crust, work by creating a slightly humid micro-climate between the dough and the banneton during proofing, to create a superb skin for artisan bread.

## GOOD EFFICIENCY AND MULTI-PURPOSE

Banneton has been used to ferment and shape dough for centuries. China banneton proofing basket has differnt shapes so that bread and be made out with expected shapes. And the natural grains of bannetons clearly imprint on the fermented dough, beautiful bread mould formed. It is also good for dough proofing. The dough is protected from moisture and humidity as the banneton is ventilated.

## Pictures of China Banneton Proofing Basket TSBT01-TSBT07