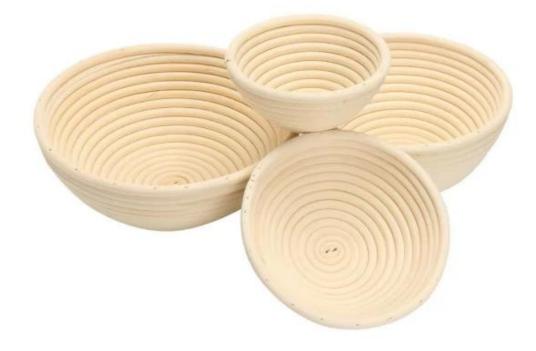

## 7 SIZES FOR YOUR OPTION, CUSTOMIZED SIZE IS AVAILABLE

We are providing round shape China banneton proofing basket in 7 sizes, and customized size is also available and will be fast in production.

| Model number | Diameter | Height | Shape | Other |
|--------------|----------|--------|-------|-------|
|--------------|----------|--------|-------|-------|

## Pictures of China Banneton Proofing Basket TSBT01-TSBT07