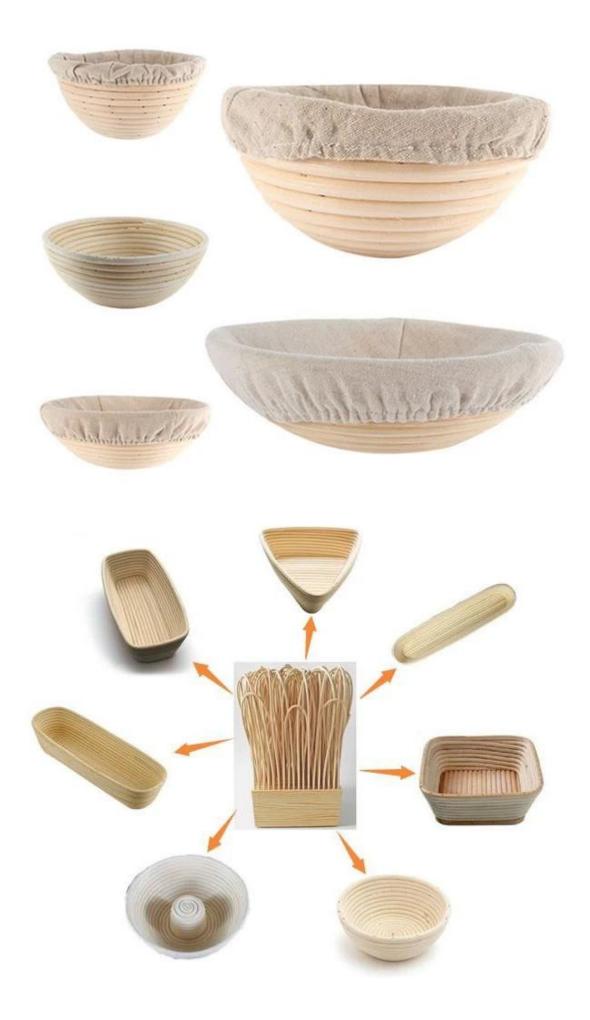

## 7 SIZES FOR YOUR OPTION, CUSTOMIZED SIZE IS AVAILABLE

We are providing round shape China banneton proofing basket in 7 sizes, and customized size is also available and will be fast in production.

| Model number | Diameter | Height | Shape | Other |
|--------------|----------|--------|-------|-------|
|--------------|----------|--------|-------|-------|

## **Customized in Banneton basket factory**

As an experienced China bakeware manufacturer, the factory has some standard shapes and sizes of bread basket. There are shapes of round, rectangle, square and heart with differnt sizes. Customized shape and size can also be made.