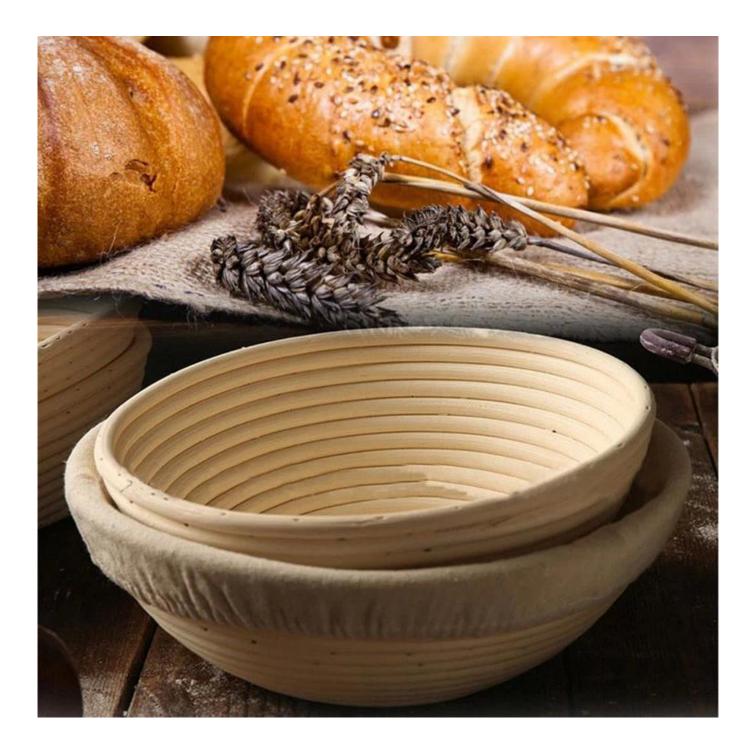

## Round Shape China Banneton Proofing Basket TSBT01-TSBT07

## **BEST FOR MAKING HEALTHY and ARTISAN BREAD**

Bannetons are used for rising your dough while providing the loaf with shape and wicking moisture from the crust, work by creating a slightly humid micro-climate between the dough and the banneton during proofing, to create a superb skin for artisan bread.

## **TOP QUALITY MATERIALS USED**

100% handmade, hand-crafted unbleached 100% natural rattan cane that is eco-friendly, food-safe, and non-toxic, durable.

## GOOD EFFICIENCY AND MULTI-PURPOSE

Banneton has been used to ferment and shape dough for centuries. China banneton proofing basket has differnt shapes so that bread and be made out with expected shapes. And the natural grains of bannetons clearly imprint on the fermented dough, beautiful bread mould formed. It is also good for dough proofing. The dough is protected from moisture and humidity as the banneton is ventilated.

This low price bread basket is not only for dough fermentation, but can also bring outstanding performance for other purposes. Its decorative trivets style ensures an rustic, traditional and classic flavor. The braided natural rattan couldn't be better as an attractive and pretty bread basket, fruits basket, vegetables basket, or accessory around your house.