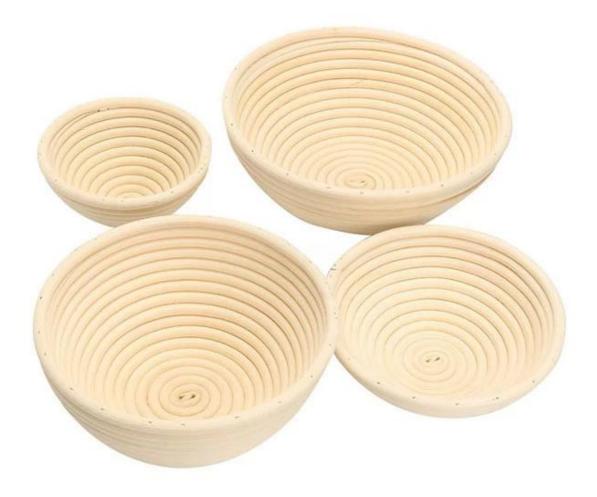

## 7 SIZES FOR YOUR OPTION, CUSTOMIZED SIZE IS AVAILABLE

We are providing round shape China banneton proofing basket in 7 sizes, and customized size is also available and will be fast in production.

| Model number | Diameter | Height | Shape | Other |
|--------------|----------|--------|-------|-------|
|--------------|----------|--------|-------|-------|

## Pictures of China Banneton Proofing Basket TSBT01-TSBT07