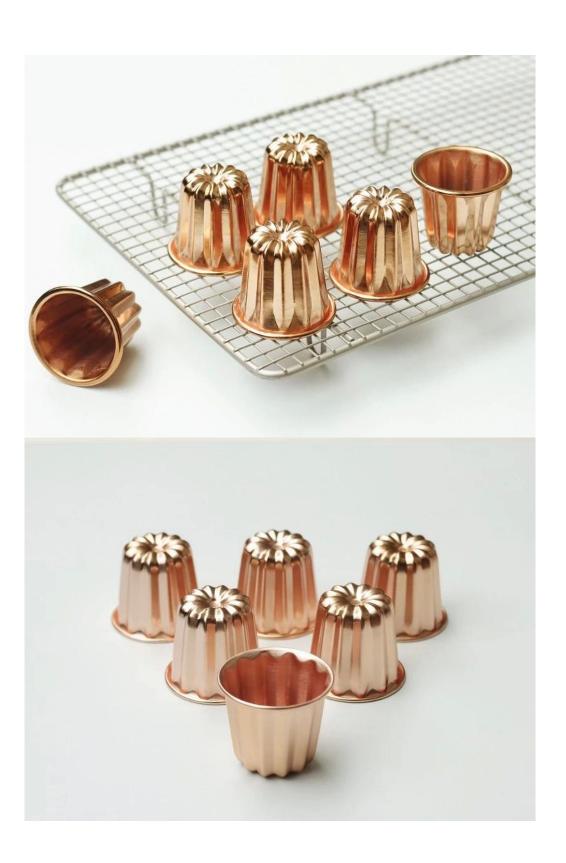

lds are not limited to canele cakes alone. They can also be used to create a variety of other delightful treats, including mini bundt cakes, muffins, custards, and more. Their versatile nature makes them a valuable addition to any baking enthusiast's collection, allowing for endless creative possibilities in the kitchen.

Invest in these Red Copper Canele Molds to elevate your baking experience and achieve professional-quality results every time. Enjoy the convenience of non-stick coating, the durability of copper construction, and the versatility of a multipurpose baking tool. Whether you're a seasoned baker or just starting, these molds will surely become your go-to choice for creating delectable canele cakes and more.

Product images of small copper canele mold canele tin cake mould











#### More types of cake moulds from Tsingbuy bakeware manufacturer

Tsingbuy copper canele mold factory also provides wholesale of round, square, rectangle, heart-shaped cake baking pans, as well as special baking molds for bundt cake, chiffon cake, springform cake, angel cake etc. There are hundreds of different cake molds in various designs and sizes. If there is no one meeting your needs, we also provide custom design and manufacturing service. ODM&OEM service is one of our biggest strength.





















**Factory Show** 

# Production Machines



Automatic cutting machine



Automatic punching machine



Punching machine



Bending machine



Sand blasting machine



Drying machine

## Our Advantages



Professional machine



Standard production flow



Experienced wor