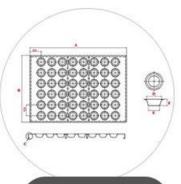

facturer

Tsingbuy copper canele mold factory also provides wholesale of round, square, rectangle, heart-shaped cake baking pans, as well as special baking molds for bundt cake, chiffon cake, springform cake, angel cake etc. There are hundreds of different cake molds in various designs and sizes. If there is no one meeting your needs, we also provide custom design and manufacturing service. ODM&OEM service is one of our biggest strength.





















**Factory Show** 

# Production Machines



Automatic cutting machine



Automatic punching machine



Punching machine



Bending machine



Sand blasting machine



Drying machine

## Our Advantages



Professional machine



Standard production flow



Experienced workers



Clean & tidy warehouse



Quick production fast dispatch



ODM & OEM service

### **Main products**

Besides wholesale cannele moulds, we also provide commercial bakery bakeware, including baking sheet pan, baguette pan, bread loaf pan, industrial cupcake pan, bakery trolley etc. Whenever you are in the market for bakery supplies, coming to us is a best choice.

## MAIN PRODUCT

## Industry cup tray



### Baguette tray



## Sheet pan



## Bakery Trolley



## Bread pan set