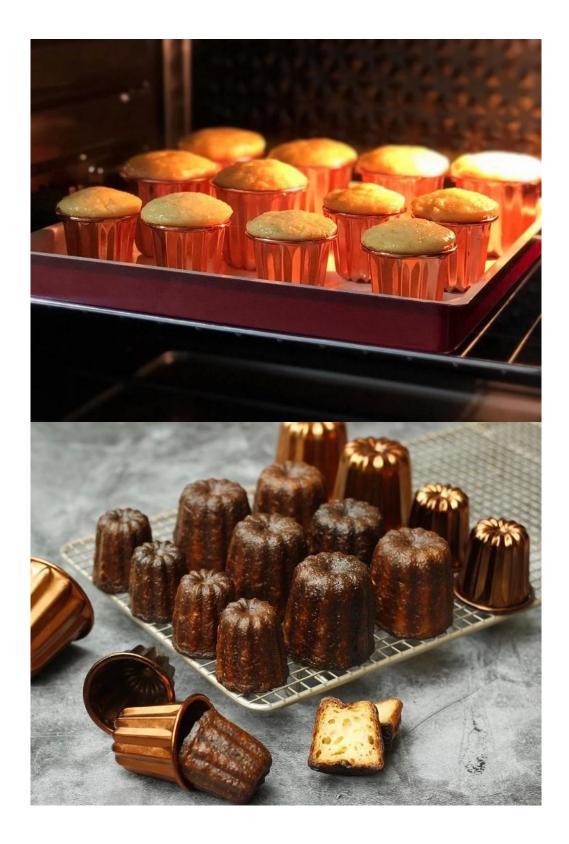

#### Main features of small copper canele mold canele tin cake mould

- 1. Superior Heat Conductivity: These Red Copper Canele Molds are crafted with high-quality copper material, renowned for its excellent heat conductivity. This ensures even and consistent heat distribution throughout the baking process, resulting in perfectly golden and caramelized canele cakes.
- 2. Non-Stick Coating: The canele molds feature a premium non-stick coating that allows for effortless release of your baked treats. Say goodbye to frustrating sticking and crumbling, as the non-stick surface ensures easy removal, preserving the intricate details and shapes of your canele cakes.
- 3. Durable and Long-Lasting: Made from sturdy copper material, these molds are built to last. The high-quality construction ensures resistance to warping and bending, providing you with a reliable and long-lasting baking companion. The molds can withstand high temperatures and repeated use without losing their shape or performance.
- 4. Classic Design: Tsingbuy <u>cake mould manufacturer</u> make the canele molds in classic design, adding a touch of elegance to your kitchen and baking endeavors. The sleek copper exterior not only enhances their aesthetic appeal but also promotes efficient heat distribution, resulting in perfectly baked canele cakes with a delightful crispy exterior and soft interior.
- 5. Versatile Baking Tool: These molds are not limited to canele cakes alone. They can also be used to create a variety of other delightful treats, including mini bundt cakes, muffins, custards, and more. Their versatile nature makes them a valuable addition to any baking enthusiast's collection, allowing for endless creative possibilities in the kitchen.

Product images of small copper canele mold canele tin cake mould