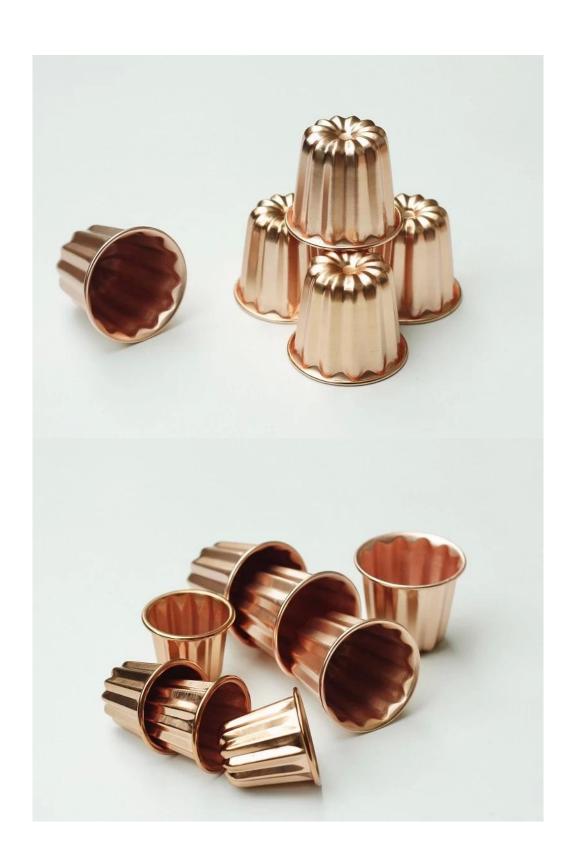

s are not limited to canele cakes alone. They can also be used to create a variety of other delightful treats, including mini bundt cakes, muffins, custards, and more. Their versatile nature makes them a valuable addition to any baking enthusiast's collection, allowing for endless creative possibilities in the kitchen.

Invest in these Red Copper Canele Molds to elevate your baking experience and achieve professional-quality results every time. Enjoy the convenience of non-stick coating, the durability of copper construction, and the versatility of a multipurpose baking tool. Whether you're a seasoned baker or just starting, these molds will surely become your go-to choice for creating delectable canele cakes and more.

Product images of small copper canele mold canele tin cake mould











#### More types of cake moulds from Tsingbuy bakeware manufacturer

Tsingbuy copper canele mold factory also provides wholesale of round, square, rectangle, heart-shaped cake baking pans, as well as special baking molds for bundt cake, chiffon cake, springform cake, angel cake etc. There are hundreds of different cake molds in various designs and sizes. If there is no one meeting your needs, we also provide custom design and manufacturing service. ODM&OEM service is one of our biggest strength.





















**Factory Show** 

# Production Machines



Automatic cutting machine



Automatic punching machine



Punching machine



Bending machine



Sand blasting machine



Drying machine

## Our Advantages



Professional machine



Standard production flow



Experienced worke