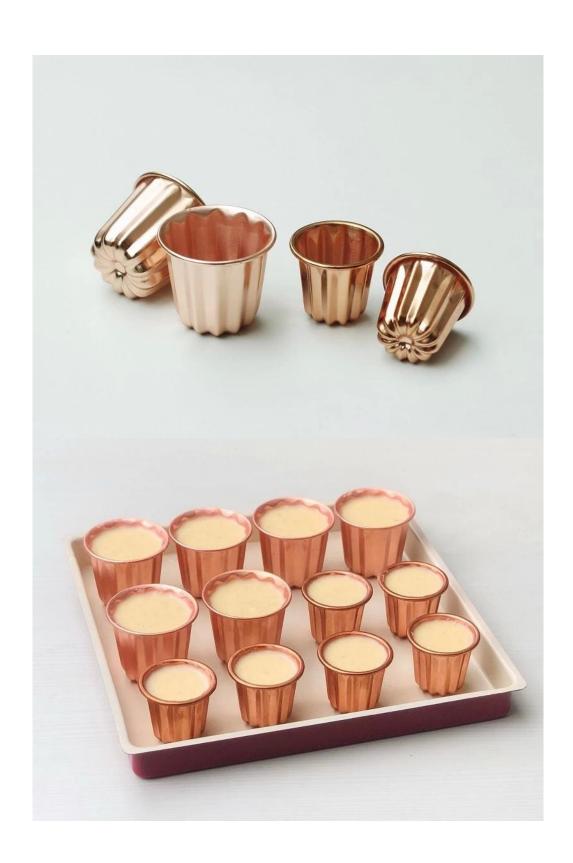

are not limited to canele cakes alone. They can also be used to create a variety of other delightful treats, including mini bundt cakes, muffins, custards, and more. Their versatile nature makes them a valuable addition to any baking enthusiast's collection, allowing for endless creative possibilities in the kitchen.

Invest in these Red Copper Canele Molds to elevate your baking experience and achieve professional-quality results every time. Enjoy the convenience of non-stick coating, the durability of copper construction, and the versatility of a multipurpose baking tool. Whether you're a seasoned baker or just starting, these molds will surely become your go-to choice for creating delectable canele cakes and more.

Product images of small copper canele mold canele tin cake mould











#### More types of cake moulds from Tsingbuy bakeware manufacturer

Tsingbuy copper canele mold factory also provides wholesale of round, square, rectangle, heart-shaped cake baking pans, as well as special baking molds for bundt cake, chiffon cake, springform cake, angel cake etc. There are hundreds of different cake molds in various designs and sizes. If there is no one meeting your needs, we also provide custom design and manufacturing service. ODM&OEM service is one of our biggest strength.





















**Factory Show** 

# Production Machines



Automatic cutting machine



Automatic punching machine



Punching machine



Bending machine



Sand blasting machine



Drying machine

## Our Advantages



Professional machine



Standard production flow



Experienced workers