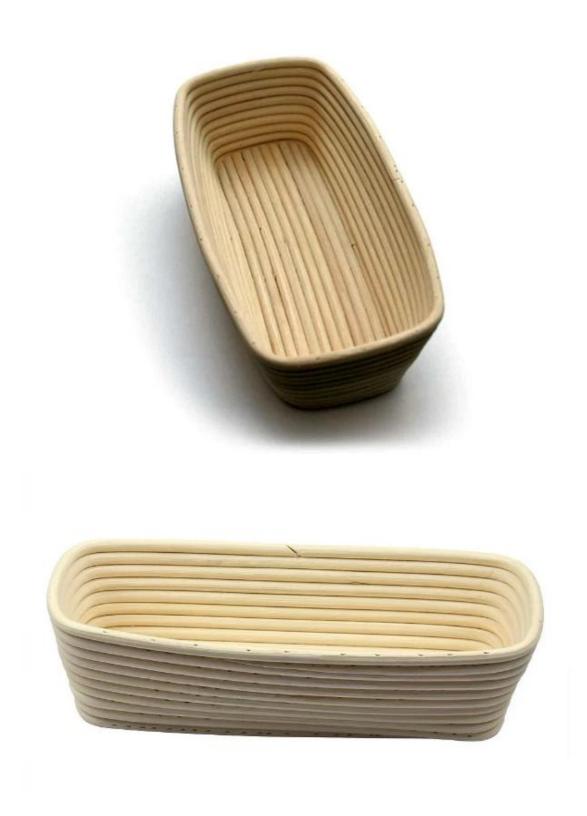

## Rectangle Shape China Banneton Proofing Basket TSBT15-TSBT16

#### Main features of China Banneton Proofing Basket TSBT15-TSBT16

- 1. Tsingbuy is rich in experience in manufacturing and customizing proofing baskets as a professional banneton proofing basket supplier.
- 2. Banneton proofing basket TSBT15-TSBT16 are in rectangle shape
- 3. Made of 100% Natural rattan cane without any chemical and 100% handcrafts
- 4. High quality raw materials, food safe and durable
- 5. It is good for dough proofing. Save your time in shaping. Can also be used for multiple purpose.
- 6. Easy to clean, hand wash with warm water and keep dry after clean
- 6. Customized label and bar code are available
- 7. Three sizes for your selection, and customized size is also available

| Model number | Size             | Shape     | Other                  |
|--------------|------------------|-----------|------------------------|
| TSBT15       | 25*25*16*8.5cm   | Rectangle | 100%<br>Natural rattan |
| TSBT15-1     | 30.5*14.5*20*8cm |           | 100%<br>Handmand       |
| TSBT15-2     | 34.5*14.5*23*8cm |           |                        |

#### Pictures of Rectangle Shape China Banneton Proofing Basket TSBT15-TSBT16