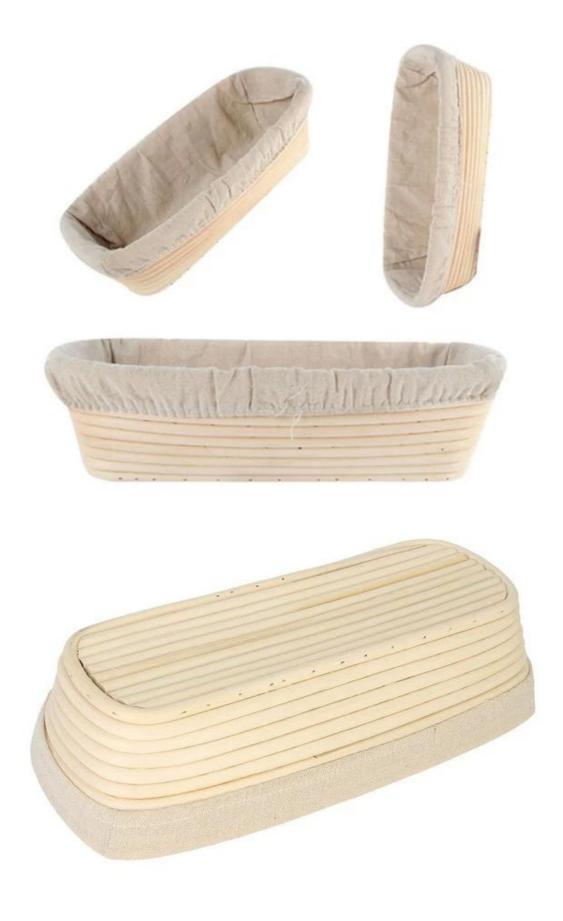

## Rectangle Shape China Banneton Proofing Basket TSBT15-TSBT16

#### Main features of China Banneton Proofing Basket TSBT15-TSBT16

- 1. Tsingbuy is rich in experience in manufacturing and customizing proofing baskets as a professional banneton proofing basket supplier.
- 2. Banneton proofing basket TSBT15-TSBT16 are in rectangle shape
- 3. Made of 100% Natural rattan cane without any chemical and 100% handcrafts
- 4. High quality raw materials, food safe and durable
- 5. It is good for dough proofing. Save your time in shaping. Can also be used for multiple purpose.
- 6. Easy to clean, hand wash with warm water and keep dry after clean
- 6. Customized label and bar code are available
- 7. Three sizes for your selection, and customized size is also available

#### How to use

- 1. Clean and dry the banneton basket, coated thinly and evenly with flour along inside of the basket
- 2. Put a piece of dough into the rattan basket till it completely fermented to fit the basket
- 3. The pattern of the China banneton proofing basket clearly imprint on the fermented dough, beautiful bread mould formed.
- 4. Turn over the basket, take out of the dough, and transfer it onto a baking sheet of oven.
- 5. Bake the bread, clean the basket or set another dough into it, repeat the above procedure.

#### Pictures of Rectangle Shape China Banneton Proofing Basket TSBT15-TSBT16