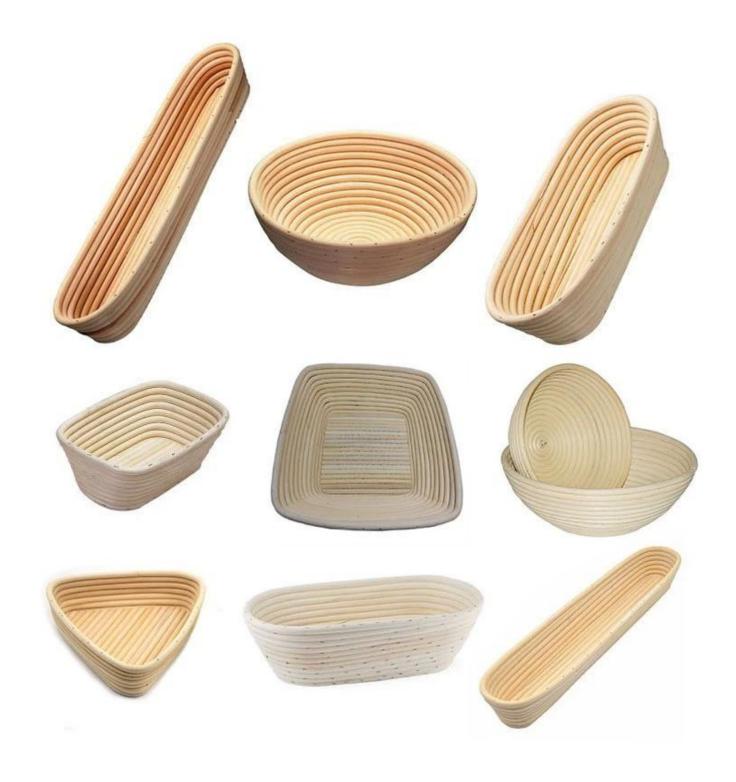

### **Customized in Banneton basket factory**

As an experienced China **banneton proofing basket supplier**, the factory has some standard shapes and sizes of bread basket. There are shapes of round, rectangle, square and heart with different sizes. Customized shape and size can also be made.

# **Product series of China banneton proofing basket**