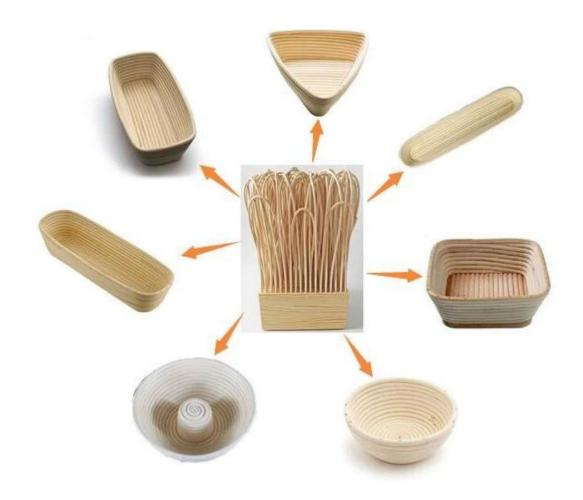

#### Pictures of Rectangle Shape China Banneton Proofing Basket TSBT15-TSBT16

### **Customized in Banneton basket factory**

As an experienced China **banneton proofing basket supplier**, the factory has some standard shapes and sizes of bread basket. There are shapes of round, rectangle, square and heart with different sizes. Customized shape and size can also be made.