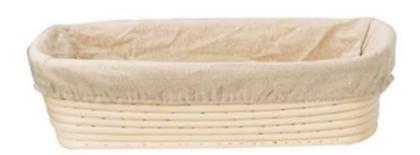

## Rectangle Shape China Banneton Proofing Basket TSBT15-TSBT16

#### Main features of China Banneton Proofing Basket TSBT15-TSBT16

- 1. Tsingbuy is rich in experience in manufacturing and customizing proofing baskets as a professional banneton proofing basket supplier.
- 2. Banneton proofing basket TSBT15-TSBT16 are in rectangle shape
- 3. Made of 100% Natural rattan cane without any chemical and 100% handcrafts
- 4. High quality raw materials, food safe and durable
- 5. It is good for dough proofing. Save your time in shaping. Can also be used for multiple purpose.
- 6. Easy to clean, hand wash with warm water and keep dry after clean
- 6. Customized label and bar code are available
- 7. Three sizes for your selection, and customized size is also available

#### Pictures of Rectangle Shape China Banneton Proofing Basket TSBT15-TSBT16