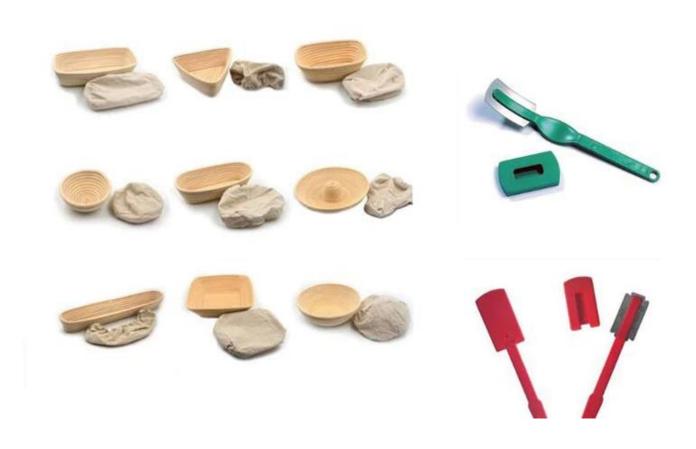

#### Pictures of Rectangle Shape China Banneton Proofing Basket TSBT15-TSBT16

### **Customized in Banneton basket factory**

As an experienced China **banneton proofing basket supplier**, the factory has some standard shapes and sizes of bread basket. There are shapes of round, rectangle, square and heart with different sizes. Customized shape and size can also be made.