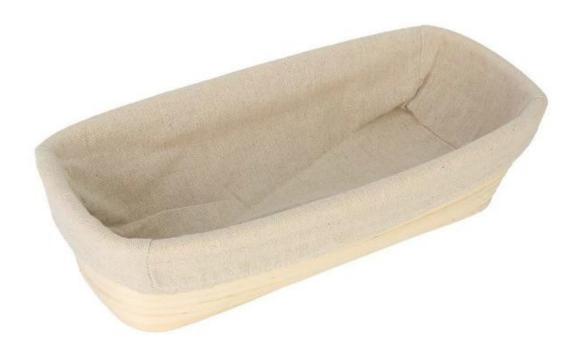

## Rectangle Shape China Banneton Proofing Basket TSBT15-TSBT16

#### Main features of China Banneton Proofing Basket TSBT15-TSBT16

- 1. Tsingbuy is rich in experience in manufacturing and customizing proofing baskets as a professional banneton proofing basket supplier.
- 2. Banneton proofing basket TSBT15-TSBT16 are in rectangle shape
- 3. Made of 100% Natural rattan cane without any chemical and 100% handcrafts
- 4. High quality raw materials, food safe and durable
- 5. It is good for dough proofing. Save your time in shaping. Can also be used for multiple purpose.
- 6. Easy to clean, hand wash with warm water and keep dry after clean
- 6. Customized label and bar code are available
- 7. Three sizes for your selection, and customized size is also available

#### Pictures of Rectangle Shape China Banneton Proofing Basket TSBT15-TSBT16