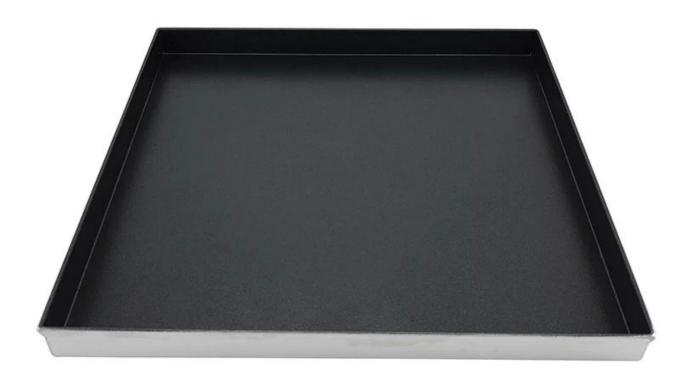

Product images of premium aluminized steel flat baking sheet pan

### Main features of premium aluminized steel flat baking sheet pan

- 1. Aluminized Steel Construction: Crafted from high-quality aluminized steel, this flat baking sheet tray ensures superior heat conductivity and even baking, making it an essential tool for achieving perfectly baked goods every time.
- 2. Non-Stick Surface: Featuring a premium non-stick coating, this tray allows for easy release of baked items and effortless cleanup, ensuring that your baking perfect and labor-saving.
- 3. Handmade Excellence: Each tray is meticulously handmade with a square shape, reverse folded edges, and smooth welded corners, offering both aesthetic appeal and functional durability. The edge design minimizes potential weak points, enhancing the tray's robustness.
- 4. Commercial Grade Durability: Built to withstand the demands of robust baking environments, this tray is ideal for commercial use. Its durable construction can handle the rigorous conditions of busy bakeries, food factories, and other high-volume baking operations.
- 5. Custom Sizes Available: As a leading <u>commercial sheet pans factory in China</u> with over 17 years devotion, we can make this tray in any size required. Whether you need a specific dimension for your bakery or food production line, we can accommodate your unique needs.
- 6. Suitable for Automatic Machinery: Engineered to integrate seamlessly with automatic machinery and food production lines, this tray ensures compatibility and efficiency in large-scale baking operations.