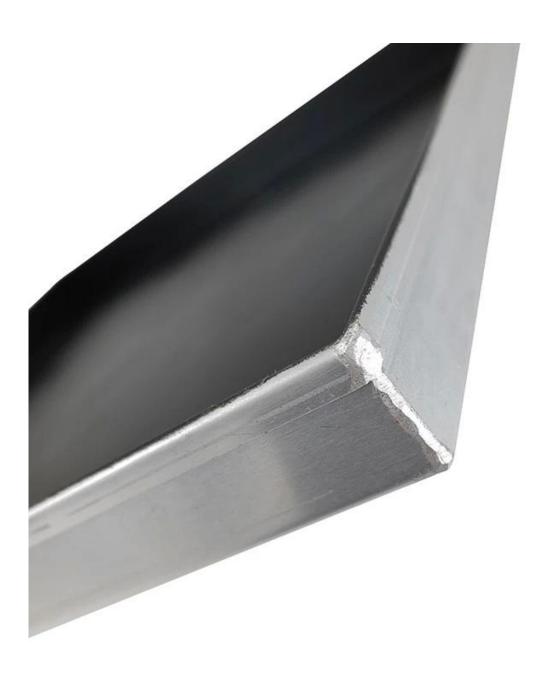

### Main features of premium aluminized steel flat baking sheet pan

- 1. Aluminized Steel Construction: Crafted from high-quality aluminized steel, this flat baking sheet tray ensures superior heat conductivity and even baking, making it an essential tool for achieving perfectly baked goods every time.
- 2. Non-Stick Surface: Featuring a premium non-stick coating, this tray allows for easy release of baked items and effortless cleanup, ensuring that your baking perfect and labor-saving.
- 3. Handmade Excellence: Each tray is meticulously handmade with a square shape, reverse folded edges, and smooth welded corners, offering both aesthetic appeal and functional durability. The edge design minimizes potential weak points, enhancing the tray's robustness.
- 4. Commercial Grade Durability: Built to withstand the demands of robust baking environments, this tray is ideal for commercial use. Its durable construction can handle the rigorous conditions of busy bakeries, food factories, and other high-volume baking operations.
- 5. Custom Sizes Available: As a leading <u>commercial sheet pans factory in China</u> with over 17 years devotion, we can make this tray in any size required. Whether you need a specific dimension for your bakery or food production line, we can accommodate your unique needs.
- 6. Suitable for Automatic Machinery: Engineered to integrate seamlessly with automatic machinery and food production lines, this tray ensures compatibility and efficiency in large-scale baking operations.

Product images of premium aluminized steel flat baking sheet pan