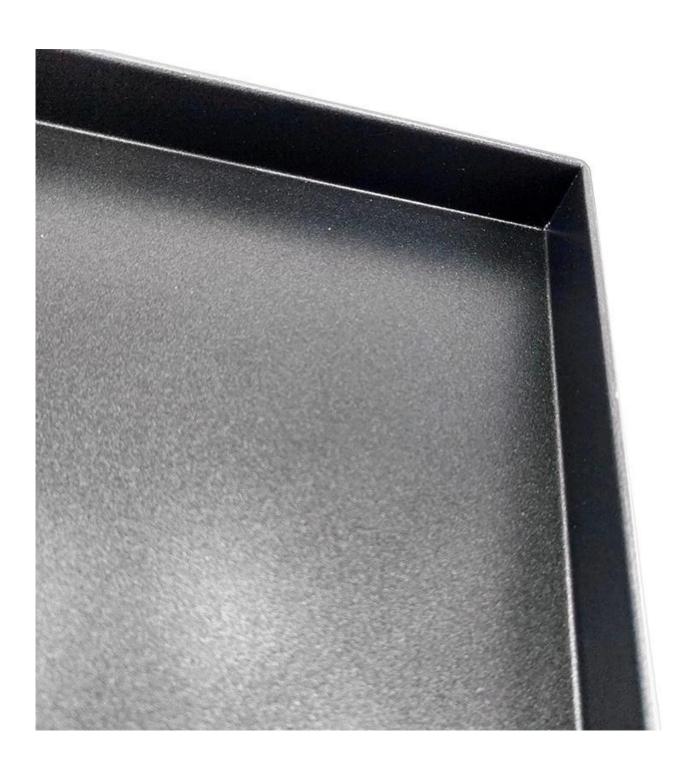

### Main features of premium aluminized steel flat baking sheet pan

- 1. Aluminized Steel Construction: Crafted from high-quality aluminized steel, this flat baking sheet tray ensures superior heat conductivity and even baking, making it an essential tool for achieving perfectly baked goods every time.
- 2. Non-Stick Surface: Featuring a premium non-stick coating, this tray allows for easy release of baked items and effortless cleanup, ensuring that your baking perfect and labor-saving.
- 3. Handmade Excellence: Each tray is meticulously handmade with a square shape, reverse folded edges, and smooth welded corners, offering both aesthetic appeal and functional durability. The edge design minimizes potential weak points, enhancing the tray's robustness.
- 4. Commercial Grade Durability: Built to withstand the demands of robust baking environments, this tray is ideal for commercial use. Its durable construction can handle the rigorous conditions of busy bakeries, food factories, and other high-volume baking operations.
- 5. Custom Sizes Available: As a leading <u>commercial sheet pans factory in China</u> with over 17 years devotion, we can make this tray in any size required. Whether you need a specific dimension for your bakery or food production line, we can accommodate your unique needs.
- 6. Suitable for Automatic Machinery: Engineered to integrate seamlessly with automatic machinery and food production lines, this tray ensures compatibility and efficiency in large-scale baking operations.

Product images of premium aluminized steel flat baking sheet pan