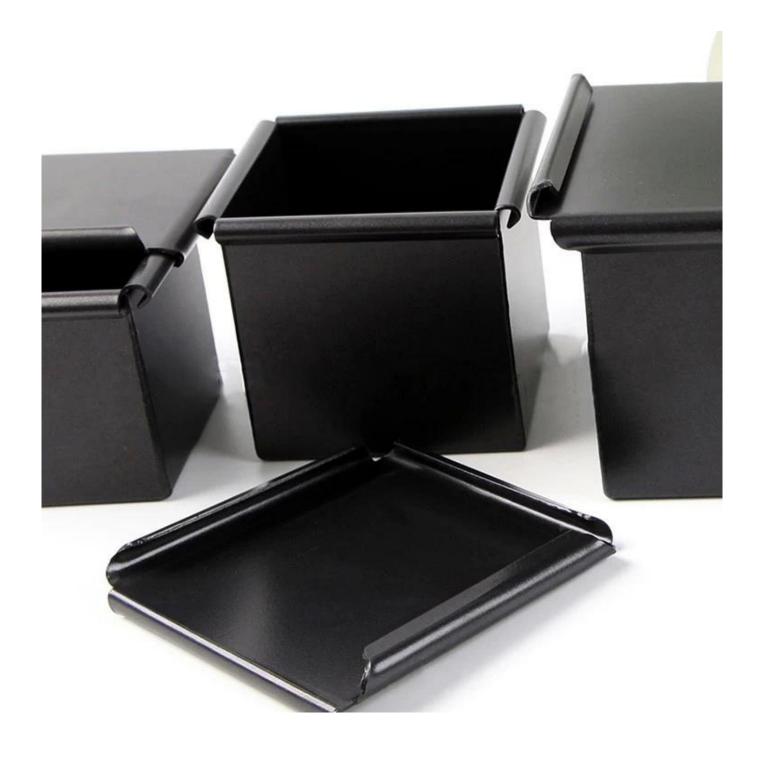

#### More Hot Selling Loaf Pan Models Recommended

More mini cube pullman loaf pan square shape bread baking pans from Tsingbuy **square bread pan supplier**. As following pictures:

Material options: aluminium alloy, aluminized steel, stainless steel, carbon steel

Size options: 250/450/500/750/900/1000/1200g and any custom size

Surface options: natural surface, PTFE non stick surface, silicone surface, corrugated surface, perforated surface etc

ODM&OEM service is our biggest strengnth.

Square Cube Shaped Bread Loaf Pan

Custom Manufacturing

Available