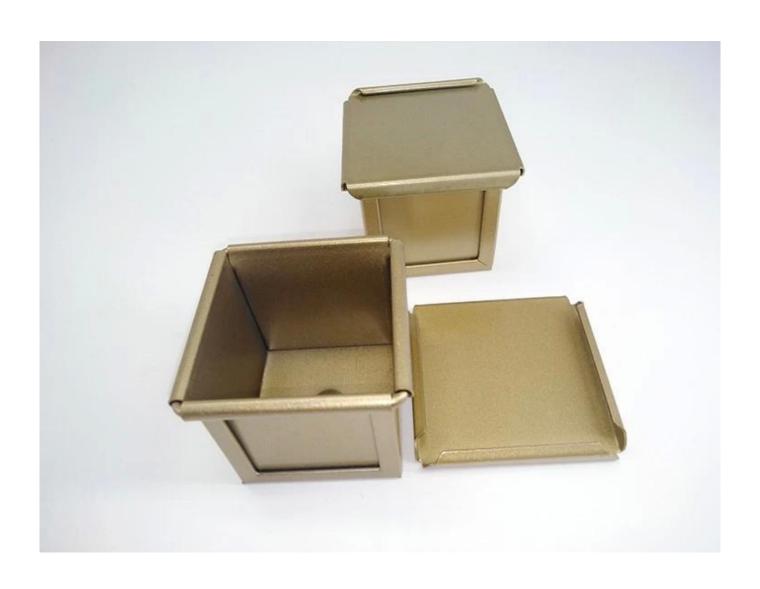

## Product Pictures of aluminum corrugated non stick square pullman loaf pan cube bread baking pan with lid

# Main features of aluminum corrugated non stick square pullman loaf pan cube bread baking pan with lid

- Safe and Health: Food-grade PTFE non stick coated surface, no harmful substance release in high temperature baking.
- Commercial Grade: Adopts thickened 1.0mmaluminium alloy material to accelerate even heat. The strengthened edge helps to avoid warping. Ensure longer service life
- Easy to Use: Excellent non-stick can be achieved with less natural cooking oil. Less baking time and low energy consumption. Easier for demoulding and cleaning.
- Multiple Applications : Quickly make high quality family dishes, afternoon tea, banquet desserts and other delicacies. Easy to deal with daily cooking, family dinner, friends gathering, festival celebrations, etc. Spend less time and have more fun
- Low Price: Tsingbuy <u>aluminum bread pan manufacturer</u> highly value customers' satisfaction while providing non stick toast pan wholesale with regular specifications. We also provide custom design and manufacturing for our customers, so as to offer a perfect solution to to your baking.