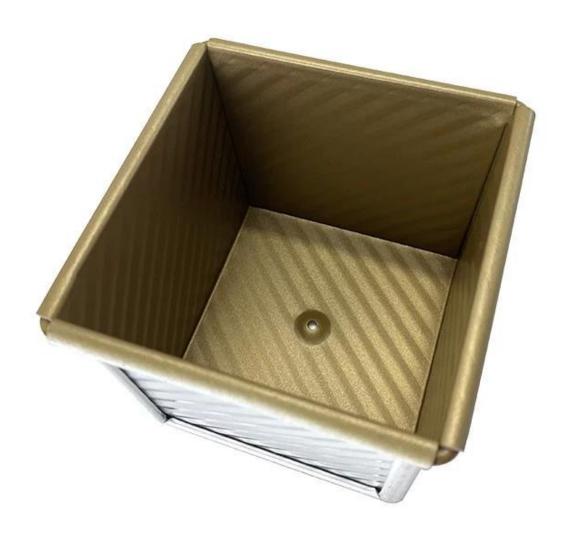

## Product Pictures of aluminum corrugated non stick square pullman loaf pan cube bread baking pan with lid