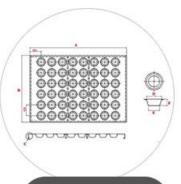

## Product Pictures of aluminum corrugated non stick square pullman loaf pan cube bread baking pan with lid

#### More Hot Selling Loaf Pan Models Recommended

More mini cube pullman loaf pan square shape bread baking pans from Tsingbuy **square bread pan supplier**. As following pictures:

Material options: aluminium alloy, aluminized steel, stainless steel, carbon steel

Size options: 250/450/500/750/900/1000/1200g and any custom size

Surface options: natural surface, PTFE non stick surface, silicone surface, corrugated surface, perforated surface etc

ODM&OEM service is our biggest strengnth.