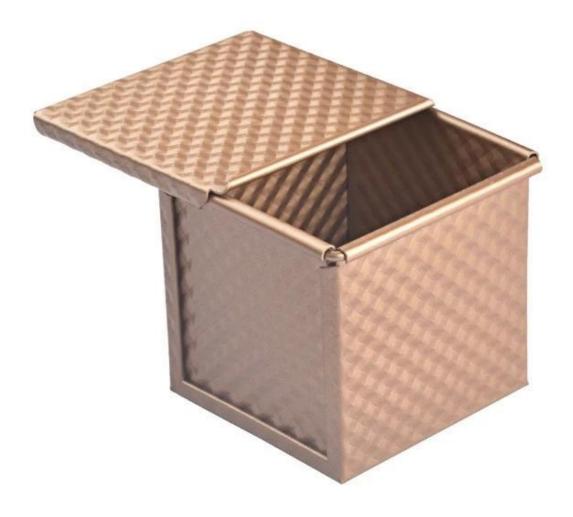

#### More Hot Selling Loaf Pan Models Recommended

More mini cube pullman loaf pan square shape bread baking pans from Tsingbuy **square bread pan supplier**. As following pictures:

Material options: aluminium alloy, aluminized steel, stainless steel, carbon steel

Size options: 250/450/500/750/900/1000/1200g and any custom size

Surface options: natural surface, PTFE non stick surface, silicone surface, corrugated surface, perforated surface etc

ODM&OEM service is our biggest strengnth.

Square Cube Shaped Bread Loaf Pan

Custom Manufacturing

Available