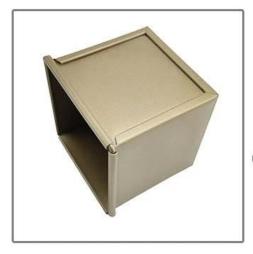

## Product Pictures of aluminum corrugated non stick square pullman loaf pan cube bread baking pan with lid

# Main features of aluminum corrugated non stick square pullman loaf pan cube bread baking pan with lid

- Safe and Health: Food-grade PTFE non stick coated surface, no harmful substance release in high temperature baking.
- Commercial Grade: Adopts thickened 1.0mmaluminium alloy material to accelerate even heat. The strengthened edge helps to avoid warping. Ensure longer service life
- Easy to Use: Excellent non-stick can be achieved with less natural cooking oil. Less baking time and low energy consumption. Easier for demoulding and cleaning.
- Multiple Applications : Quickly make high quality family dishes, afternoon tea, banquet desserts and other delicacies. Easy to deal with daily cooking, family dinner, friends gathering, festival celebrations, etc. Spend less time and have more fun
- Low Price: Tsingbuy <u>aluminum bread pan manufacturer</u> highly value customers' satisfaction while providing non stick toast pan wholesale with regular specifications. We also provide custom design and manufacturing for our customers, so as to offer a perfect solution to to your baking.