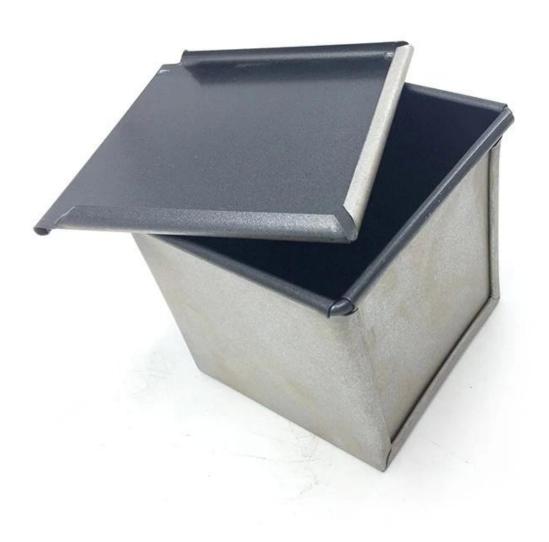

## Product Pictures of aluminum corrugated non stick square pullman loaf pan cube bread baking pan with lid

# Main features of aluminum corrugated non stick square pullman loaf pan cube bread baking pan with lid

- Safe and Health: Food-grade PTFE non stick coated surface, no harmful substance release in high temperature baking.
- Commercial Grade: Adopts thickened 1.0mmaluminium alloy material to accelerate even heat. The strengthened edge helps to avoid warping. Ensure longer service life
- Easy to Use: Excellent non-stick can be achieved with less natural cooking oil. Less baking time and low energy consumption. Easier for demoulding and cleaning.
- Multiple Applications : Quickly make high quality family dishes, afternoon tea, banquet desserts and other delicacies. Easy to deal with daily cooking, family dinner, friends gathering, festival celebrations, etc. Spend less time and have more fun
- Low Price: Tsingbuy <u>aluminum bread pan manufacturer</u> highly value customers' satisfaction while providing non stick toast pan wholesale with regular specifications. We also provide custom design and manufacturing for our customers, so as to offer a perfect solution to to your baking.