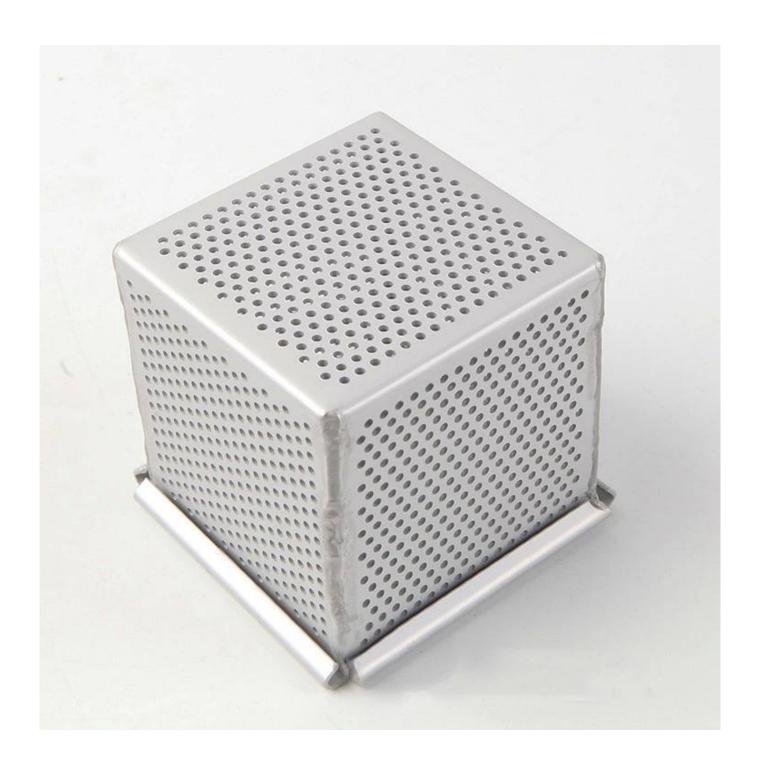

## Product Pictures of aluminum corrugated non stick square pullman loaf pan cube bread baking pan with lid

#### More Hot Selling Loaf Pan Models Recommended

More mini cube pullman loaf pan square shape bread baking pans from Tsingbuy **square bread pan supplier**. As following pictures:

Material options: aluminium alloy, aluminized steel, stainless steel, carbon steel

Size options: 250/450/500/750/900/1000/1200g and any custom size

Surface options: natural surface, PTFE non stick surface, silicone surface, corrugated surface, perforated surface etc

ODM&OEM service is our biggest strengnth.