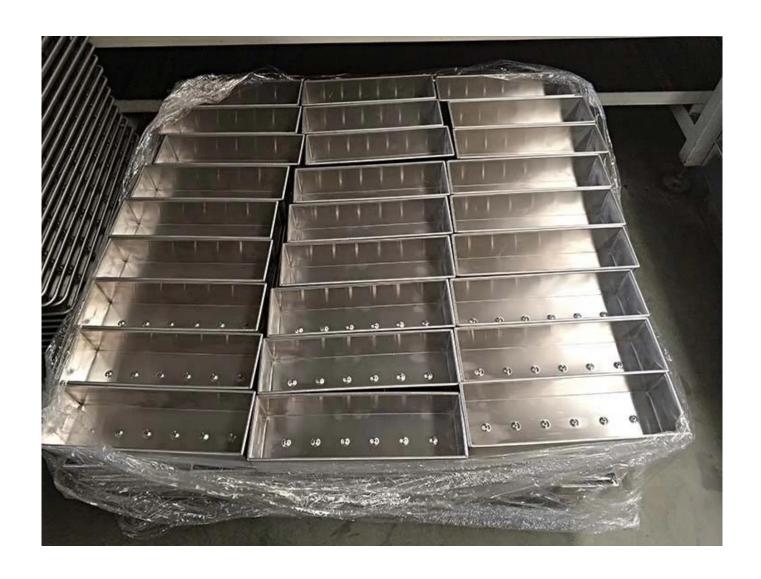

## Product Pictures of aluminum corrugated non stick square pullman loaf pan cube bread baking pan with lid

Square Cube Shaped Bread Loaf Pan

Custom Manufacturing

Available