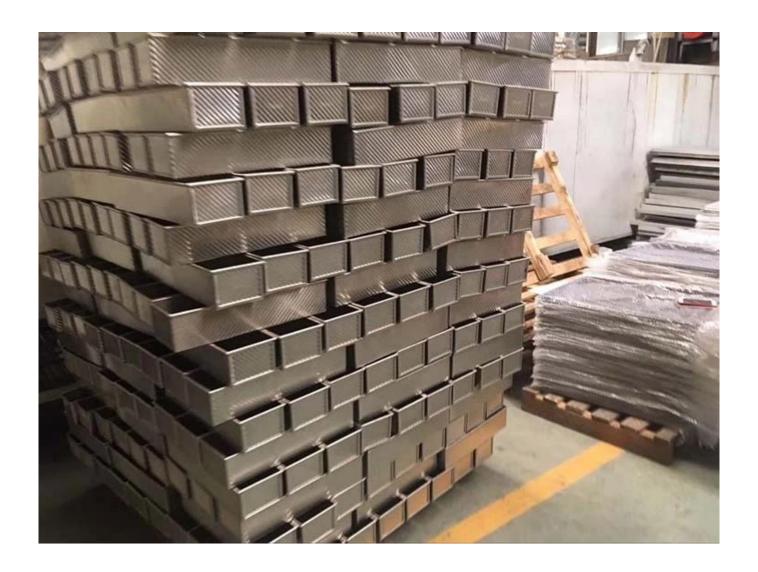

#### More Hot Selling Loaf Pan Models Recommended

More mini cube pullman loaf pan square shape bread baking pans from Tsingbuy **square bread pan supplier**. As following pictures:

Material options: aluminium alloy, aluminized steel, stainless steel, carbon steel

Size options: 250/450/500/750/900/1000/1200g and any custom size

Surface options: natural surface, PTFE non stick surface, silicone surface, corrugated surface, perforated surface etc

ODM&OEM service is our biggest strengnth.