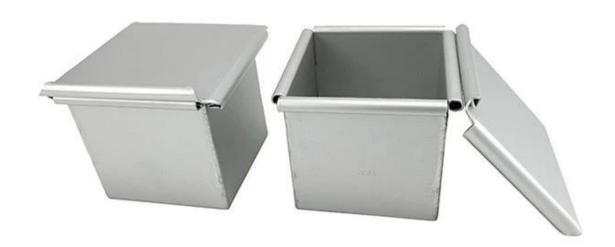

## Personalized Bakeware, Custom Made Square Shape Aluminium Corrugated Non Stick Pullman Loaf Pan Toast Bread Baking Tin Mould With Lid

# Main features of aluminum corrugated non stick square pullman loaf pan cube bread baking pan with lid

- Safe and Health: Food-grade PTFE non stick coated surface, no harmful substance release in high temperature baking.
- Commercial Grade: Adopts thickened 1.0mmaluminium alloy material to accelerate even heat. The strengthened edge helps to avoid warping. Ensure longer service life
- Easy to Use: Excellent non-stick can be achieved with less natural cooking oil. Less baking time and low energy consumption. Easier for demoulding and cleaning.
- Multiple Applications : Quickly make high quality family dishes, afternoon tea, banquet desserts and other delicacies. Easy to deal with daily cooking, family dinner, friends gathering, festival celebrations, etc. Spend less time and have more fun
- Low Price: Tsingbuy <u>aluminum bread pan manufacturer</u> highly value customers' satisfaction while providing non stick toast pan wholesale with regular specifications. We also provide custom design and manufacturing for our customers, so as to offer a perfect solution to to your baking.

## Product Pictures of aluminum corrugated non stick square pullman loaf pan cube bread baking pan with lid