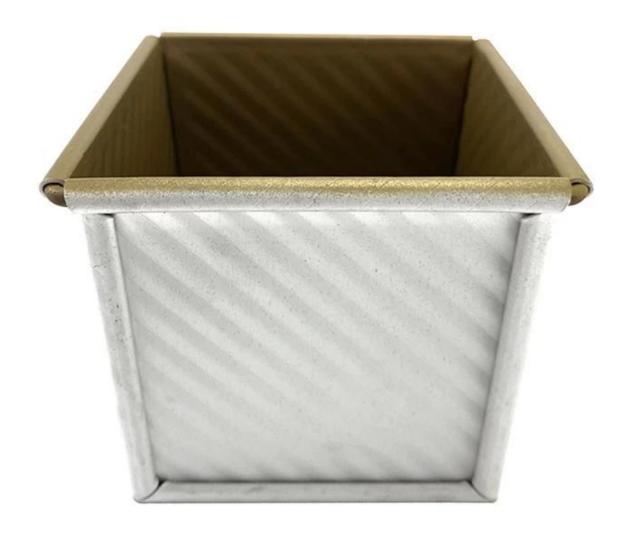

## Product Pictures of aluminum corrugated non stick square pullman loaf pan cube bread baking pan with lid