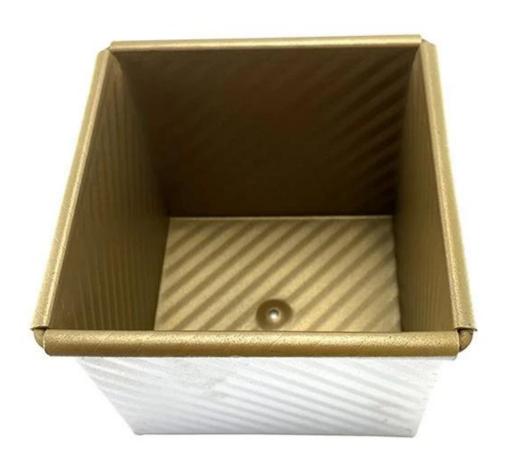

## Product Pictures of aluminum corrugated non stick square pullman loaf pan cube bread baking pan with lid