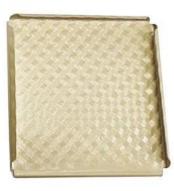

## Product Pictures of aluminum corrugated non stick square pullman loaf pan cube bread baking pan with lid