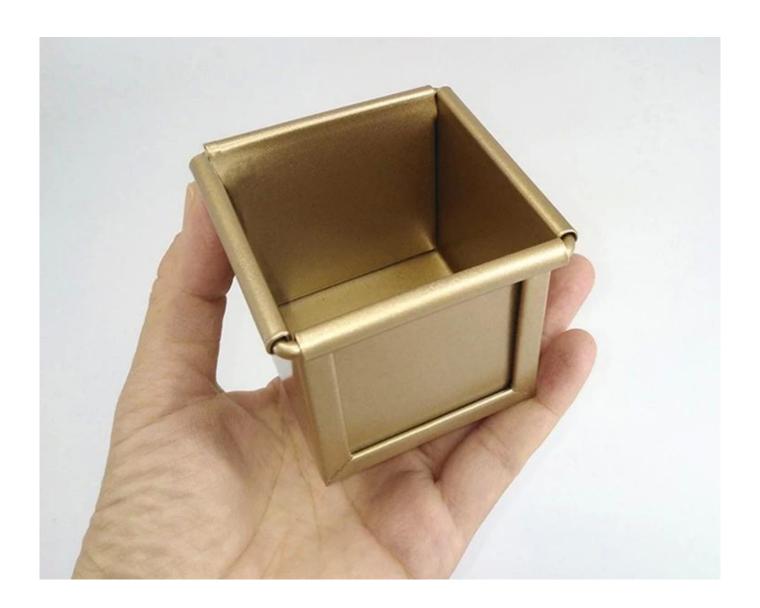

## Product Pictures of aluminum corrugated non stick square pullman loaf pan cube bread baking pan with lid

# Main features of aluminum corrugated non stick square pullman loaf pan cube bread baking pan with lid

- Safe and Health: Food-grade PTFE non stick coated surface, no harmful substance release in high temperature baking.
- Commercial Grade: Adopts thickened 1.0mmaluminium alloy material to accelerate even heat. The strengthened edge helps to avoid warping. Ensure longer service life
- Easy to Use: Excellent non-stick can be achieved with less natural cooking oil. Less baking time and low energy consumption. Easier for demoulding and cleaning.
- Multiple Applications : Quickly make high quality family dishes, afternoon tea, banquet desserts and other delicacies. Easy to deal with daily cooking, family dinner, friends gathering, festival celebrations, etc. Spend less time and have more fun
- Low Price: Tsingbuy <u>aluminum bread pan manufacturer</u> highly value customers' satisfaction while providing non stick toast pan wholesale with regular specifications. We also provide custom design and manufacturing for our customers, so as to offer a perfect solution to to your baking.