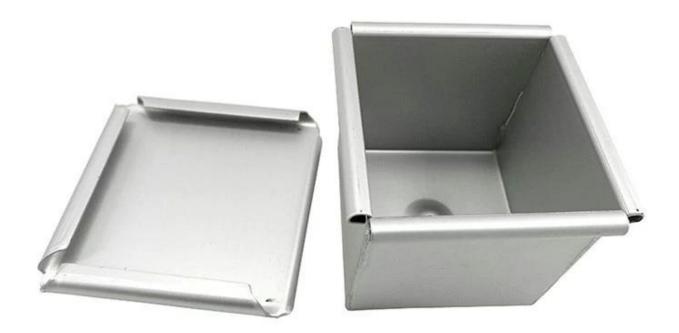

## Product Pictures of aluminum corrugated non stick square pullman loaf pan cube bread baking pan with lid