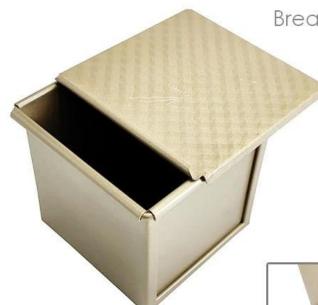

## Personalized Bakeware, Custom Made Square Shape Aluminium Corrugated Non Stick Pullman Loaf Pan Toast Bread Baking Tin Mould With Lid

## Product Pictures of aluminum corrugated non stick square pullman loaf pan cube bread baking pan with lid