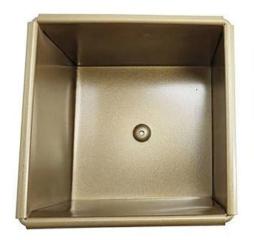

## Product Pictures of aluminum corrugated non stick square pullman loaf pan cube bread baking pan with lid

# Main features of aluminum corrugated non stick square pullman loaf pan cube bread baking pan with lid

- Safe and Health: Food-grade PTFE non stick coated surface, no harmful substance release in high temperature baking.
- Commercial Grade: Adopts thickened 1.0mmaluminium alloy material to accelerate even heat. The strengthened edge helps to avoid warping. Ensure longer service life
- Easy to Use: Excellent non-stick can be achieved with less natural cooking oil. Less baking time and low energy consumption. Easier for demoulding and cleaning.
- Multiple Applications : Quickly make high quality family dishes, afternoon tea, banquet desserts and other delicacies. Easy to deal with daily cooking, family dinner, friends gathering, festival celebrations, etc. Spend less time and have more fun
- Low Price: Tsingbuy <u>aluminum bread pan manufacturer</u> highly value customers' satisfaction while providing non stick toast pan wholesale with regular specifications. We also provide custom design and manufacturing for our customers, so as to offer a perfect solution to to your baking.