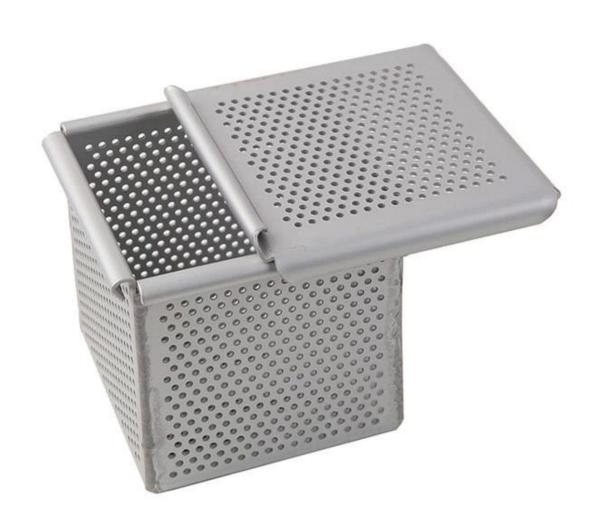

#### More Hot Selling Loaf Pan Models Recommended

More mini cube pullman loaf pan square shape bread baking pans from Tsingbuy **square bread pan supplier**. As following pictures:

Material options: aluminium alloy, aluminized steel, stainless steel, carbon steel

Size options: 250/450/500/750/900/1000/1200g and any custom size

Surface options: natural surface, PTFE non stick surface, silicone surface, corrugated surface, perforated surface etc

ODM&OEM service is our biggest strengnth.