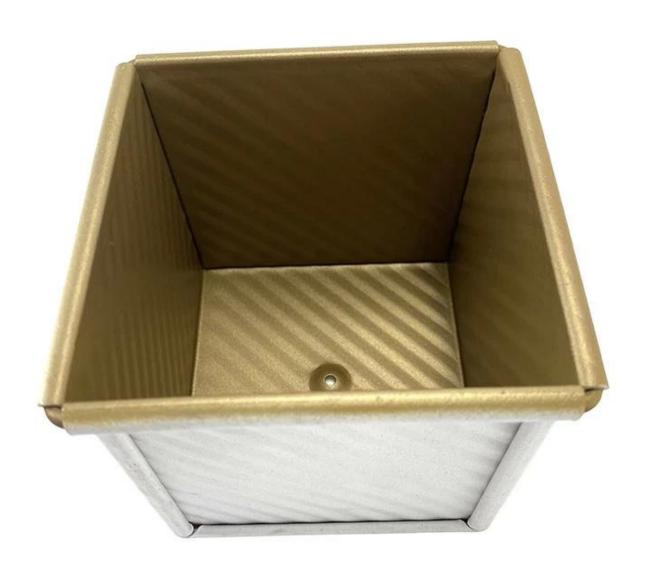

## Product Pictures of aluminum corrugated non stick square pullman loaf pan cube bread baking pan with lid