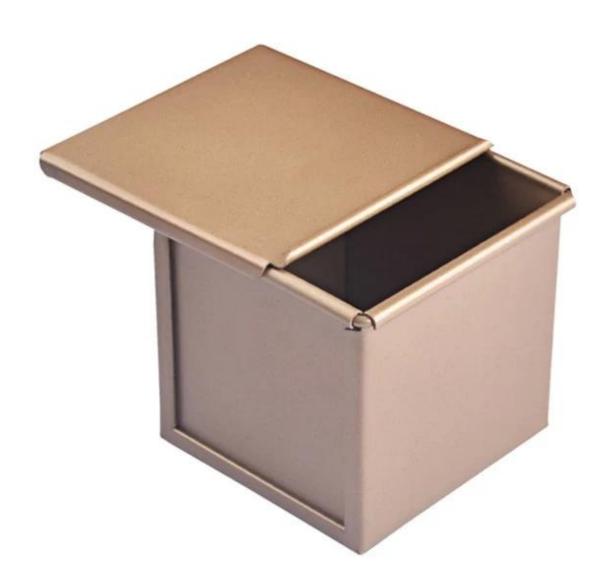

## Personalized Bakeware, Custom Made Square Shape Aluminium Corrugated Non Stick Pullman Loaf Pan Toast Bread Baking Tin Mould With Lid

# Main features of aluminum corrugated non stick square pullman loaf pan cube bread baking pan with lid

- Safe and Health: Food-grade PTFE non stick coated surface, no harmful substance release in high temperature baking.
- Commercial Grade: Adopts thickened 1.0mmaluminium alloy material to accelerate even heat. The strengthened edge helps to avoid warping. Ensure longer service life
- Easy to Use: Excellent non-stick can be achieved with less natural cooking oil. Less baking time and low energy consumption. Easier for demoulding and cleaning.
- Multiple Applications : Quickly make high quality family dishes, afternoon tea, banquet desserts and other delicacies. Easy to deal with daily cooking, family dinner, friends gathering, festival celebrations, etc. Spend less time and have more fun
- Low Price: Tsingbuy <u>aluminum bread pan manufacturer</u> highly value customers' satisfaction while providing non stick toast pan wholesale with regular specifications. We also provide custom design and manufacturing for our customers, so as to offer a perfect solution to to your baking.

## Product Pictures of aluminum corrugated non stick square pullman loaf pan cube bread baking pan with lid