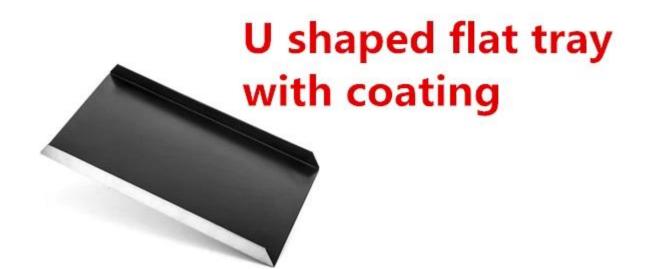

# Right-angle baking tray

# Customized size and thickness

Aluminum/alusteel
perforated/flat
natural/with coating

Customized design Customzied size