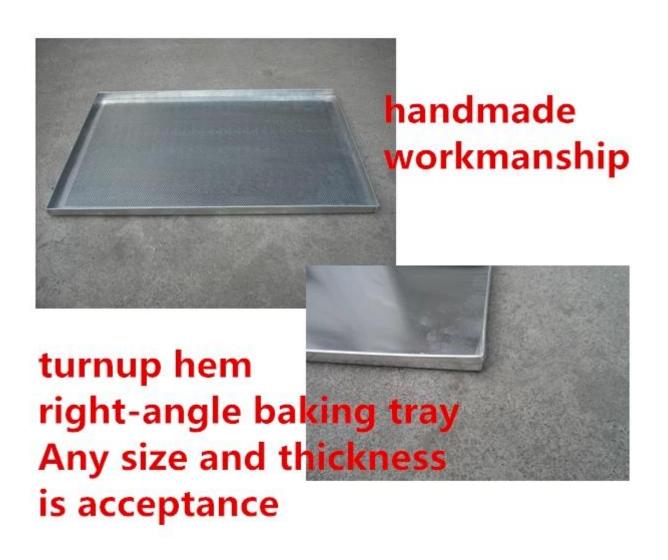

# Right-angle baking tray

# Customized size and thickness

Aluminum/alusteel
perforated/flat
natural/with coating

Customized design Customzied size