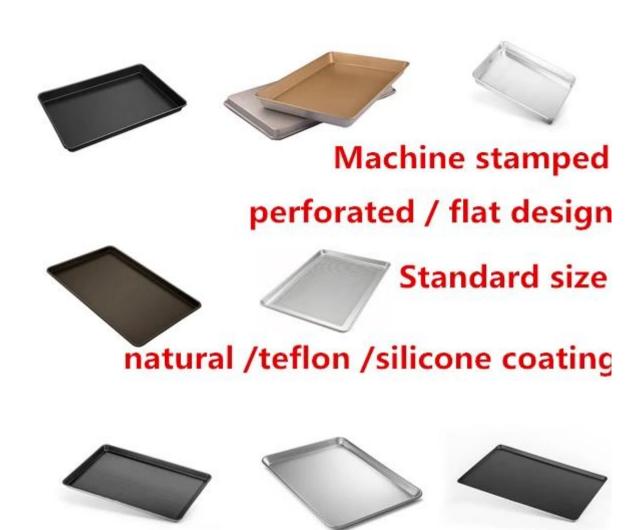

## **Product and Service Description**

- 1. Standard size, the custom size is acceptable in Tsingbuy perforated bread pan factory in China.
  - 2. High quality aluminum, aluminised steel and stainless steel material for your selection, quite often.
  - 3. Machine stampand is made by hand invoice for your selection
  - 4. Natural / without coating, teflon coating, silicone coating for your selection.
  - 5. Suit for trolley, gas oven, rotary kiln in bakeries, food factories ...

## **Product Pictures**