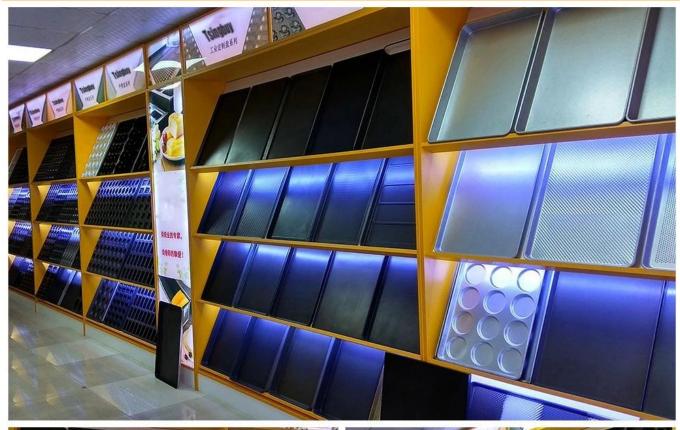

## **Product Pictures**

# Right-angle baking tray

# Customized size and thickness

Aluminum/alusteel
perforated/flat
natural/with coating

Customized design Customzied size

## Possibility to customize

| description of the article | Flat baking tray |      |                              |          |       | · '        | pan for shooting<br>at a right angle |
|----------------------------|------------------|------|------------------------------|----------|-------|------------|--------------------------------------|
| Item number                | TSPP             | TSPP | TSPP                         | TSPP     | TSPP  |            |                                      |
|                            | Aluminized       |      | Aluminum<br>Aluminized steel | Aluminum | steel | Aluminized | Aluminum<br>Aluminized<br>steel      |