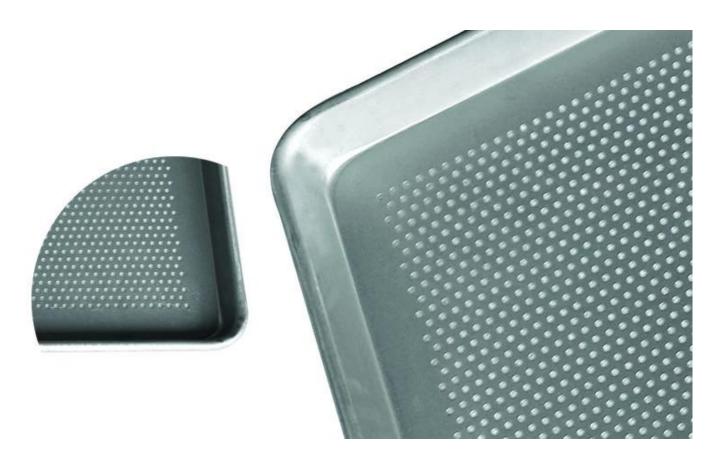

Main Pictures of Perforated Alusteel Baking Pan TSPP060-067

- Machine stamp with round corner, exquisite apperance
- Iron steel rim for more strength and stable support  $% \left\{ 1,2,...,n\right\}$
- Customized service like perforation, coating is available
- $\mbox{Handmade}$  sheet baking pan is also in the list for your options