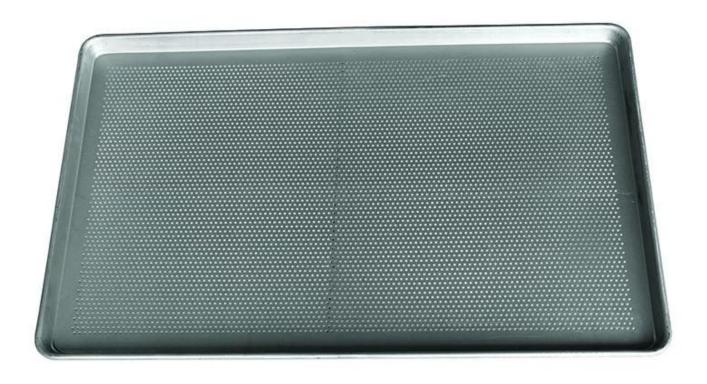

# Perforated Alusteel Baking Pan cookie biscuit sheet pan

## Main features of Perforated Alusteel Baking Pan TSPP060-067

- Even baking and browning
- Superior heat conductivity
- Reinforced encapsulated iron steel rim prevents warping
- Never rust for a lifetime of durability
- Machine stamp and folded workmanship for choosing
- Specifications as bellow. And customized pan is welcomed.

Main Pictures of Perforated Alusteel Baking Pan TSPP060-067