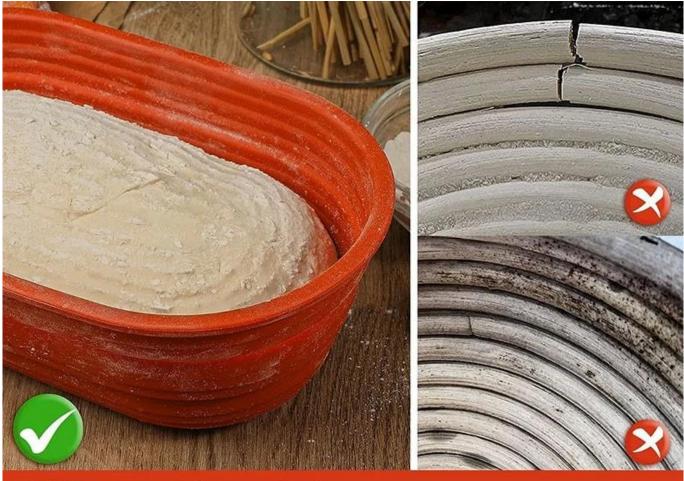

#### 4. Durability:

Good-quality silicone baskets are durable and can withstand repeated use without becoming damaged or deformed. They are less prone to breakage compared to traditional cane baskets.

#### 11. Texture:

Silicone bread proofing baskets retain the texture of traditional cane proofing baskets for their aesthetic appeal and the unique texture they impart to the bread's crust.