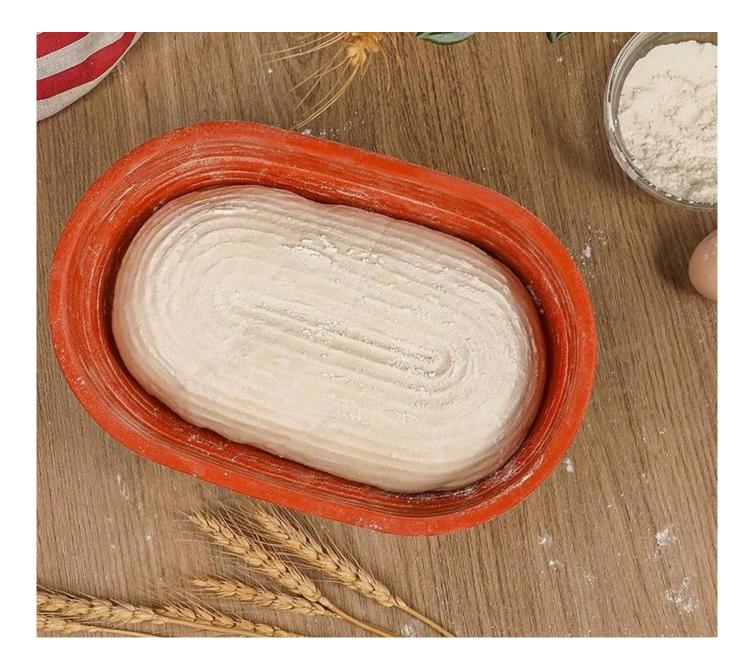

#### 1. Non-Stick Surface:

Silicone baskets have a non-stick surface, which means that the dough is less likely to stick to the sides of the basket during the proofing process. This can make it easier to remove the dough when it's time to bake.

#### 3. Flexibility:

Silicone is flexible and can be easily bent, which can aid in releasing the dough smoothly after proofing. This is especially beneficial when dealing with delicate or sticky dough.