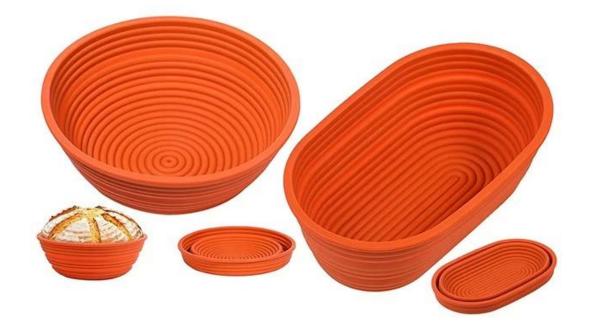

#### 6. Variety of Shapes and Sizes:

Silicone proofing baskets are available in various shapes and sizes, allowing you to create different bread shapes and sizes. This versatility can enhance the visual appeal of your bread.

#### 10. Storage:

Silicone baskets are flexible and collapsible, making them easy to store when not in use. They take up less space compared to rigid cane baskets.