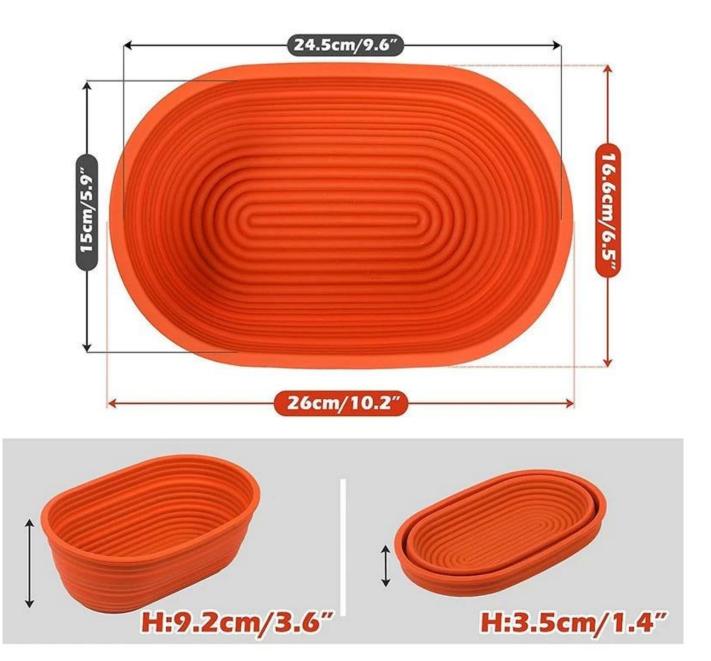

#### Pictures of Oval Shape Silicone Bread Proofing Basket Banneton Brotform Basket Sourdough Fermentation Basket