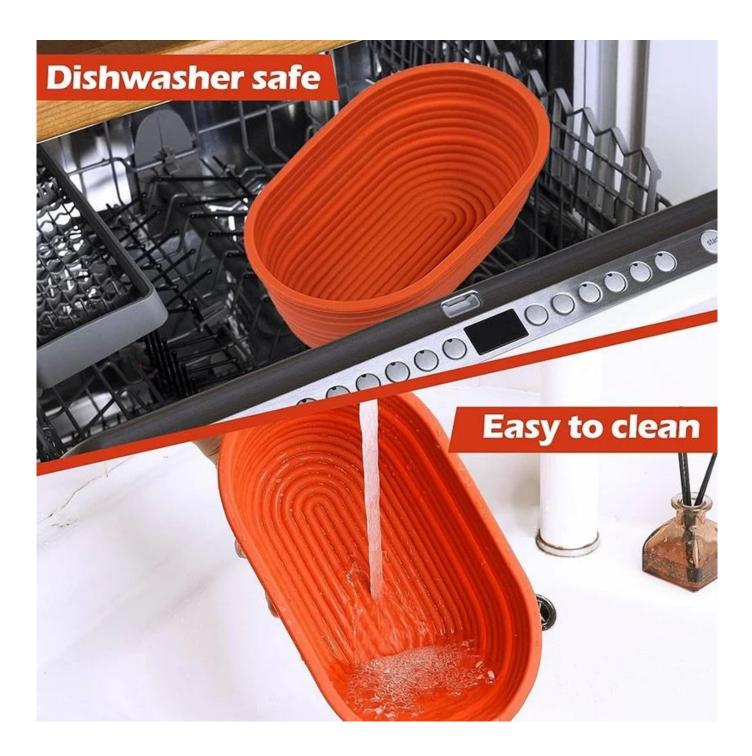

#### 2. Easy Cleaning:

Silicone is easy to clean and doesn't require extensive maintenance. Unlike traditional baskets, you don't need to worry about removing flour or dough residue from crevices.

## **Silicone Material** Durable Not mold easily Easy to clean and dishwasher safe