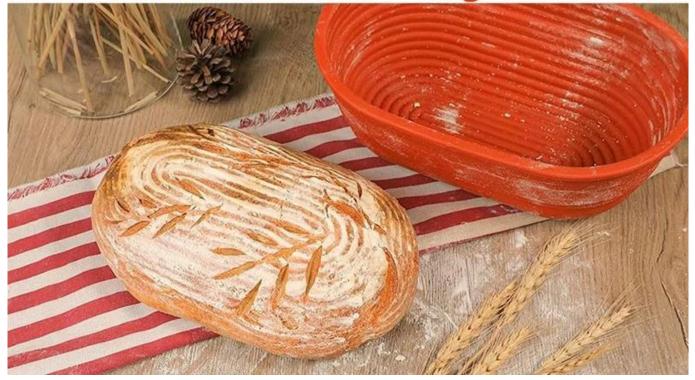

#### 11. Texture:

Silicone bread proofing baskets retain the texture of traditional cane proofing baskets for their aesthetic appeal and the unique texture they impart to the bread's crust.

#### Pictures of Oval Shape Silicone Bread Proofing Basket Banneton Brotform Basket Sourdough Fermentation Basket