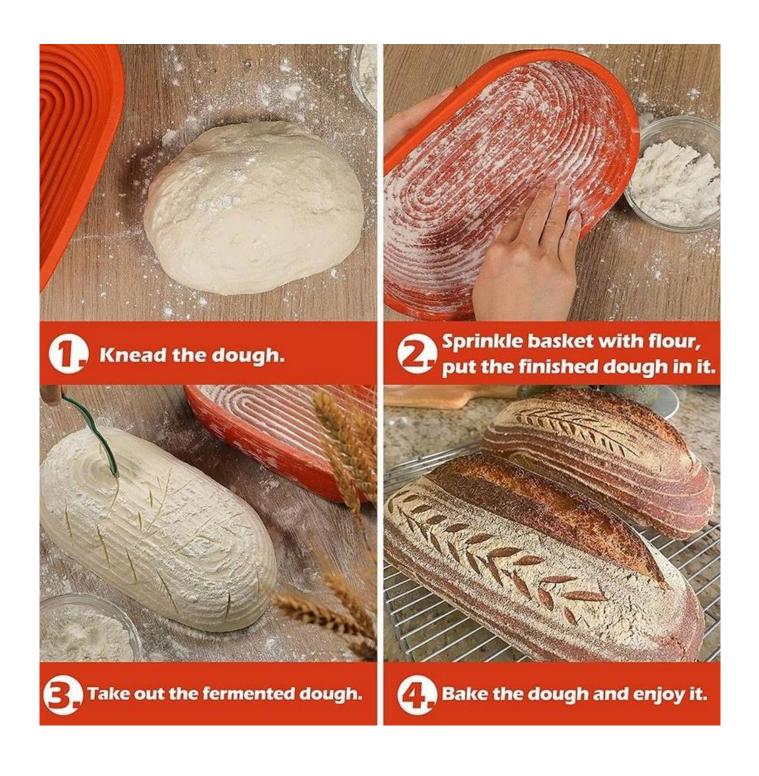

#### Main features of Silicone Bread Proofing Basket Banneton Brotform Basket Sourdough Fermentation Basket

Silicone bread proofing baskets, also known as bannetons or brotforms, are modern alternatives to traditional rattan or cane baskets used for proofing bread dough. They offer several features that can be advantageous for bakers. Here are some of the main features of silicone bread proofing baskets:

#### 6. Variety of Shapes and Sizes:

Silicone proofing baskets are available in various shapes and sizes, allowing you to create different bread shapes and sizes. This versatility can enhance the visual appeal of your bread.