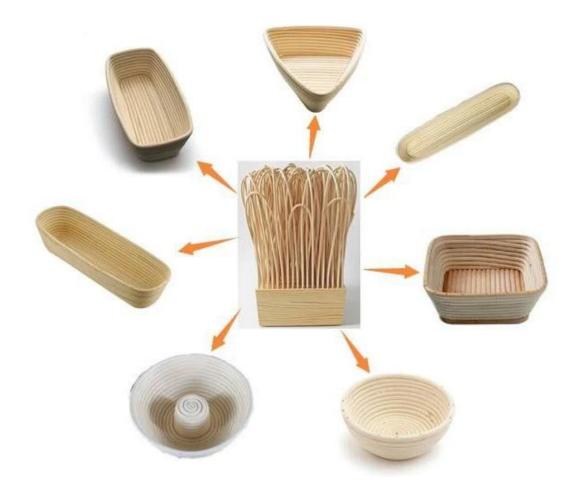

# Product seriers of China banneton proofing basket

## **Customized in Banneton basket factory**

As an experienced China bakeware manufacturer, the factory has some standard shapes and sizes of bread basket. There are shapes of round, rectangle, square and heart with differnt sizes. Customized shape and size can also be made.