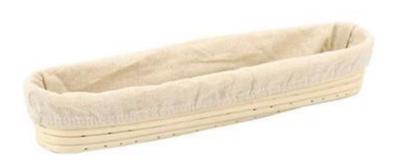

# Oval Shape China Banneton Proofing Basket TSBT08-TSBT12

## Main features of **China Banneton Proofing Basket** TSBT08-TSBT12

- 1. TSBT08-TSBT12 products are in oval shape
- 2. Made of 100% Natural rattan cane and 100% handcrafts
- 3. High quality raw materials, food safe and durable
- 4. It is good for dough proofing. Save your time in shaping. Can also be used for multiple purpose.
- 5. Easy to clean, hand wash with warm water and keep dry after clean
- 6. customized label and bar code are available
- 7. Five sizes for your selection, and customized size is also available

## Pictures of Oval China Banneton Proofing Basket TSBT08-TSBT12