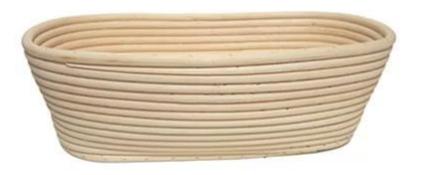

# Oval Shape China Banneton Proofing Basket TSBT08-TSBT12

## Pictures of Oval China Banneton Proofing Basket TSBT08-TSBT12