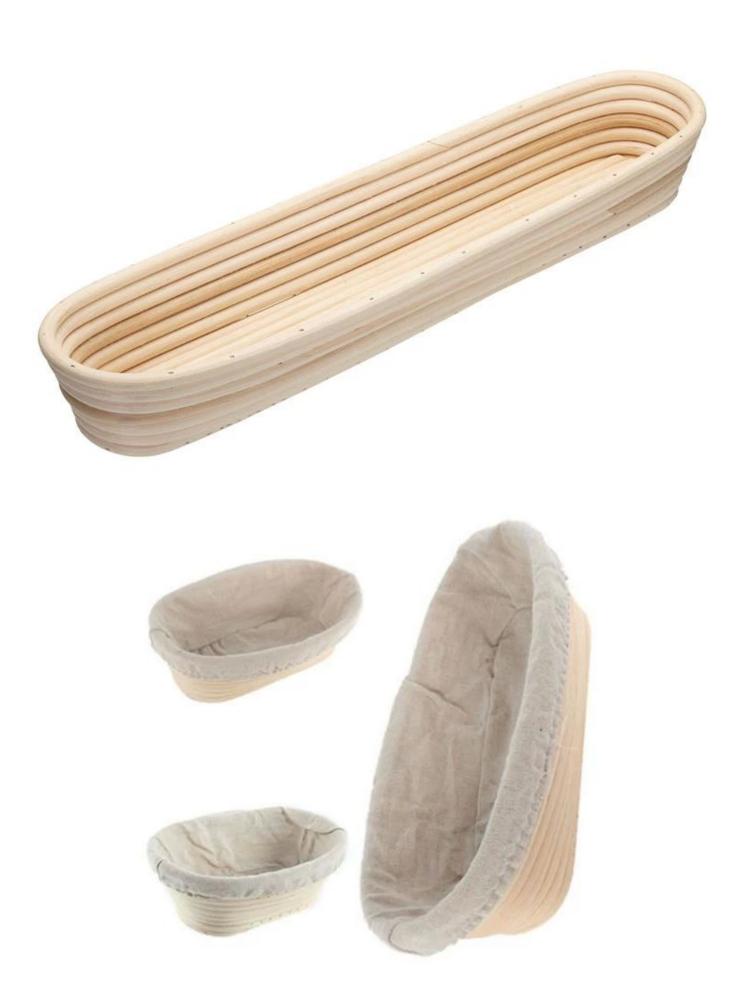

# Oval Shape China Banneton Proofing Basket TSBT08-TSBT12

## Main features of **China Banneton Proofing Basket** TSBT08-TSBT12

- 1. TSBT08-TSBT12 products are in oval shape
- 2. Made of 100% Natural rattan cane and 100% handcrafts
- 3. High quality raw materials, food safe and durable
- 4. It is good for dough proofing. Save your time in shaping. Can also be used for multiple purpose.
- 5. Easy to clean, hand wash with warm water and keep dry after clean
- 6. customized label and bar code are available
- 7. Five sizes for your selection, and customized size is also available

## Pictures of Oval China Banneton Proofing Basket TSBT08-TSBT12