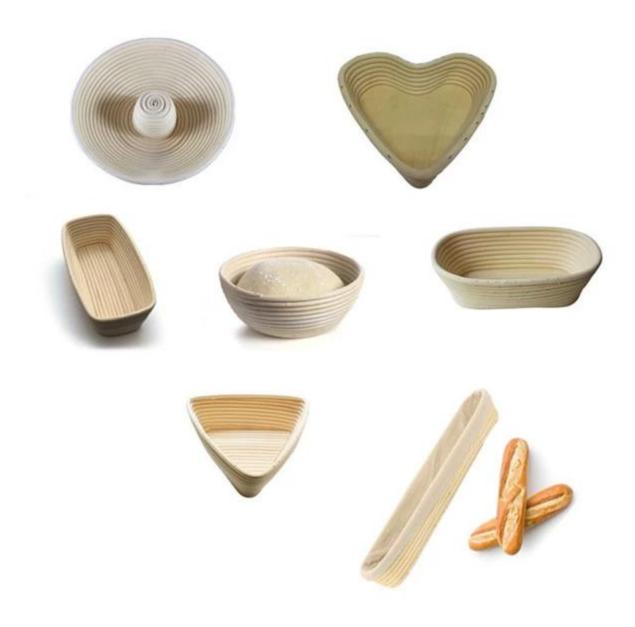

## Pictures of Oval China Banneton Proofing Basket TSBT08-TSBT12

## **Customized in Banneton basket factory**

As an experienced China bakeware manufacturer, the factory has some standard shapes and sizes of bread basket. There are shapes of round, rectangle, square and heart with differnt sizes. Customized shape and size can also be made.