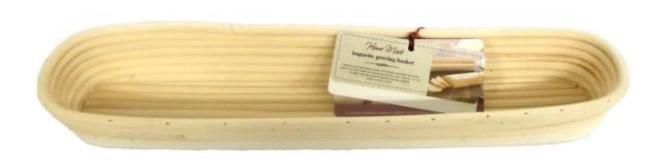

# Oval Shape China Banneton Proofing Basket TSBT08-TSBT12

## Pictures of Oval China Banneton Proofing Basket TSBT08-TSBT12