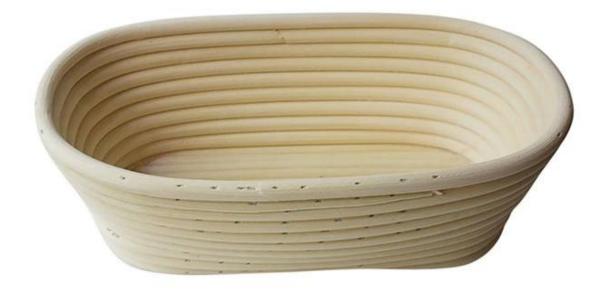

# Oval Shape China Banneton Proofing Basket TSBT08-TSBT12

## Main features of **China Banneton Proofing Basket** TSBT08-TSBT12

- 1. TSBT08-TSBT12 products are in oval shape
- 2. Made of 100% Natural rattan cane and 100% handcrafts
- 3. High quality raw materials, food safe and durable
- 4. It is good for dough proofing. Save your time in shaping. Can also be used for multiple purpose.
- 5. Easy to clean, hand wash with warm water and keep dry after clean
- 6. customized label and bar code are available
- 7. Five sizes for your selection, and customized size is also available

## Pictures of Oval China Banneton Proofing Basket TSBT08-TSBT12