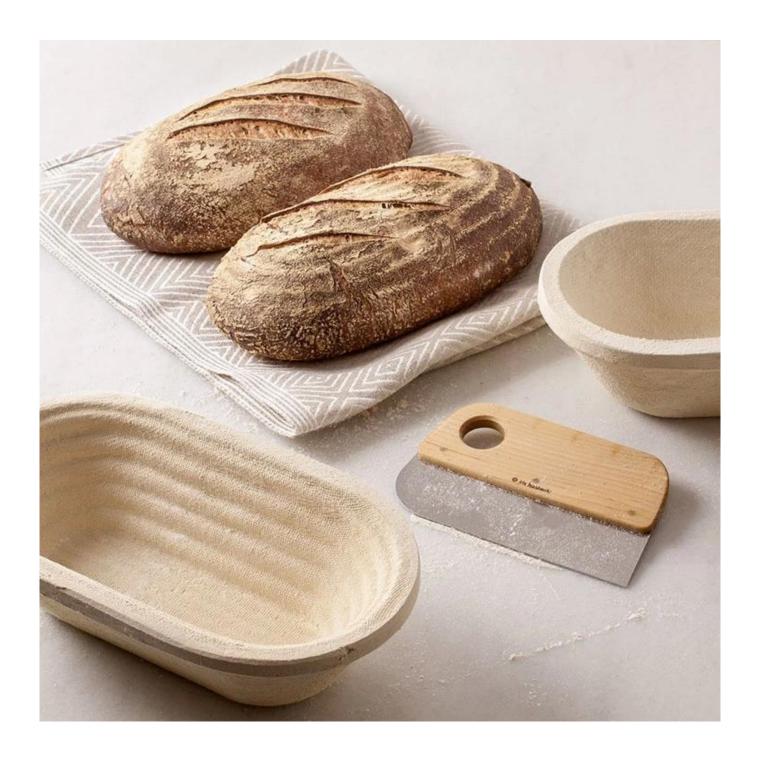

Rattan Bannton Basket should be wipe gently with a damp cloth and store in somewhere warm and dry.

Banneton basket factory pictures