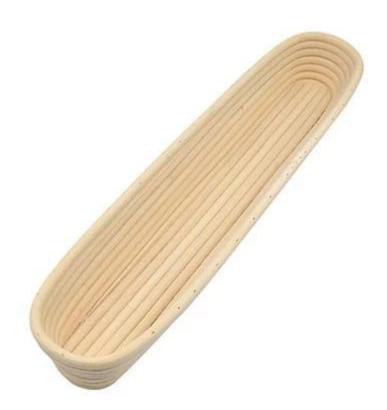

# Oval Shape China Banneton Proofing Basket TSBT08-TSBT12

## Main features of **China Banneton Proofing Basket** TSBT08-TSBT12

- 1. TSBT08-TSBT12 products are in oval shape
- 2. Made of 100% Natural rattan cane and 100% handcrafts
- 3. High quality raw materials, food safe and durable
- 4. It is good for dough proofing. Save your time in shaping. Can also be used for multiple purpose.
- 5. Easy to clean, hand wash with warm water and keep dry after clean
- 6. customized label and bar code are available
- 7. Five sizes for your selection, and customized size is also available

## Pictures of Oval China Banneton Proofing Basket TSBT08-TSBT12