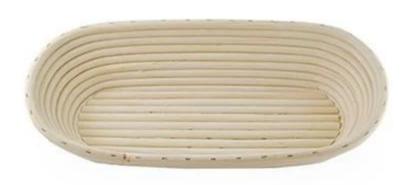

# Oval Shape China Banneton Proofing Basket TSBT08-TSBT12

## Pictures of Oval China Banneton Proofing Basket TSBT08-TSBT12