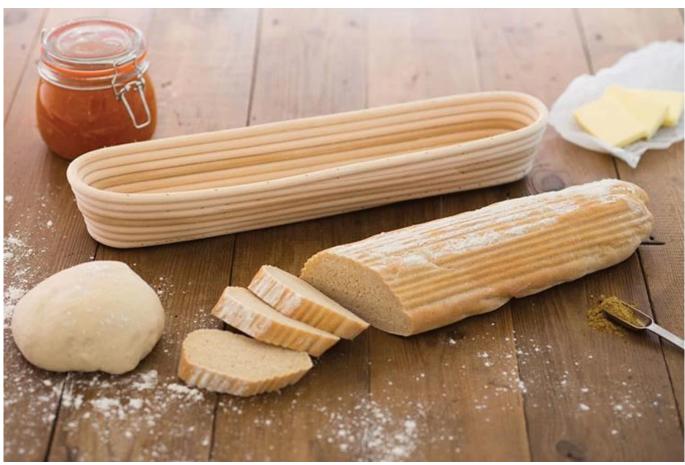

## Pictures of Oval China Banneton Proofing Basket TSBT08-TSBT12

# Oval Shape China Banneton Proofing Basket TSBT08-TSBT12