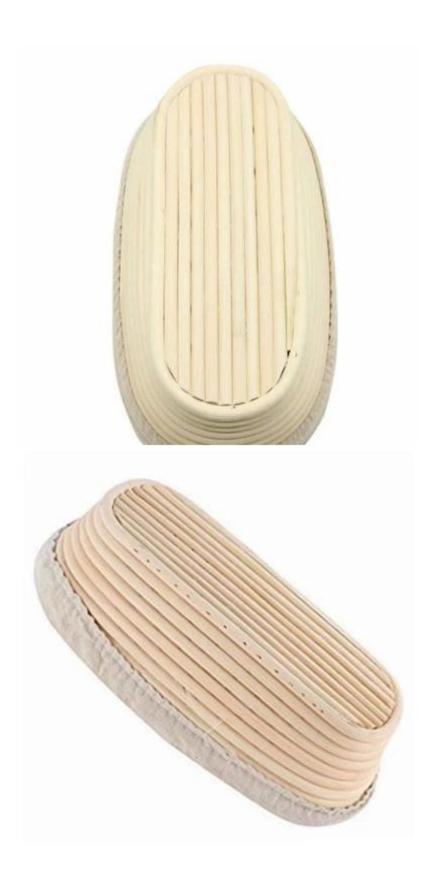

# Oval Shape China Banneton Proofing Basket TSBT08-TSBT12

## Main features of **China Banneton Proofing Basket** TSBT08-TSBT12

- 1. TSBT08-TSBT12 products are in oval shape
- 2. Made of 100% Natural rattan cane and 100% handcrafts
- 3. High quality raw materials, food safe and durable
- 4. It is good for dough proofing. Save your time in shaping. Can also be used for multiple purpose.
- 5. Easy to clean, hand wash with warm water and keep dry after clean
- 6. customized label and bar code are available
- 7. Five sizes for your selection, and customized size is also available

## Pictures of Oval China Banneton Proofing Basket TSBT08-TSBT12