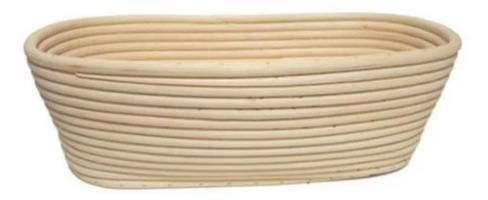

# Oval Shape China Banneton Proofing Basket TSBT08-TSBT12

## Main features of **China Banneton Proofing Basket** TSBT08-TSBT12

- 1. TSBT08-TSBT12 products are in oval shape
- 2. Made of 100% Natural rattan cane and 100% handcrafts
- 3. High quality raw materials, food safe and durable
- 4. It is good for dough proofing. Save your time in shaping. Can also be used for multiple purpose.
- 5. Easy to clean, hand wash with warm water and keep dry after clean
- 6. customized label and bar code are available
- 7. Five sizes for your selection, and customized size is also available

## Pictures of Oval China Banneton Proofing Basket TSBT08-TSBT12