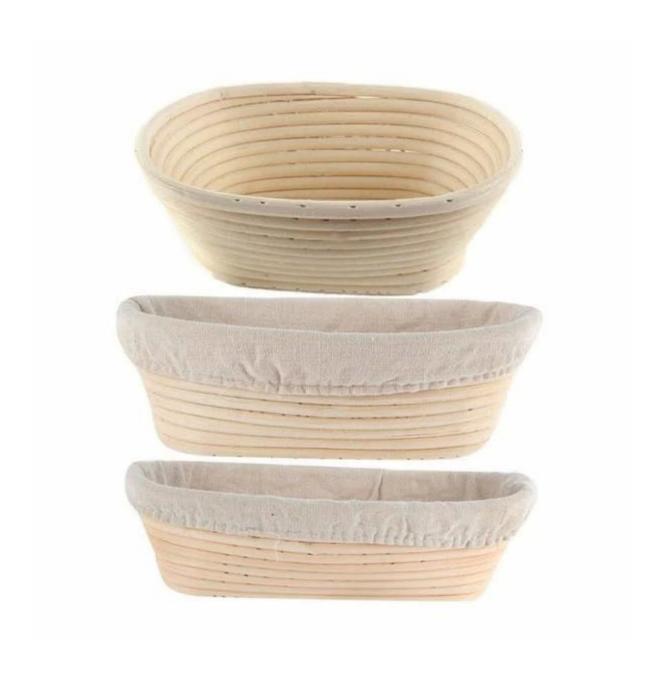

# Oval Shape China Banneton Proofing Basket TSBT08-TSBT12

## Main features of **China Banneton Proofing Basket** TSBT08-TSBT12

- 1. TSBT08-TSBT12 products are in oval shape
- 2. Made of 100% Natural rattan cane and 100% handcrafts
- 3. High quality raw materials, food safe and durable
- 4. It is good for dough proofing. Save your time in shaping. Can also be used for multiple purpose.
- 5. Easy to clean, hand wash with warm water and keep dry after clean
- 6. customized label and bar code are available
- 7. Five sizes for your selection, and customized size is also available

| Model number | Size      | Shape | Other                  |  |
|--------------|-----------|-------|------------------------|--|
| TSBT08       | 21*15*8cm | Oval  | 100%<br>Natural rattan |  |
| TSBT09       | 25*15*8cm |       |                        |  |
| TSBT10       | 35*15*8cm |       | 100%<br>Handmand       |  |
| TSBT11       | 44*9*5cm  |       |                        |  |
| TSBT12       | 55*10*7cm |       |                        |  |

## Pictures of Oval China Banneton Proofing Basket TSBT08-TSBT12