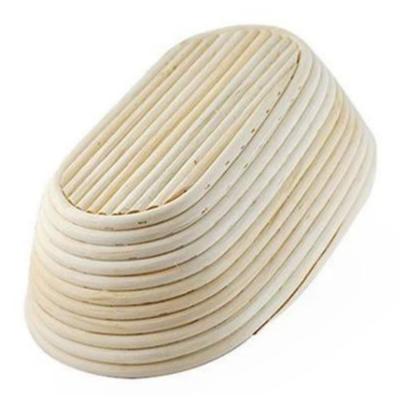

# Oval Shape China Banneton Proofing Basket TSBT08-TSBT12

## Main features of **China Banneton Proofing Basket** TSBT08-TSBT12

- 1. TSBT08-TSBT12 products are in oval shape
- 2. Made of 100% Natural rattan cane and 100% handcrafts
- 3. High quality raw materials, food safe and durable
- 4. It is good for dough proofing. Save your time in shaping. Can also be used for multiple purpose.
- 5. Easy to clean, hand wash with warm water and keep dry after clean
- 6. customized label and bar code are available
- 7. Five sizes for your selection, and customized size is also available

## Pictures of Oval China Banneton Proofing Basket TSBT08-TSBT12