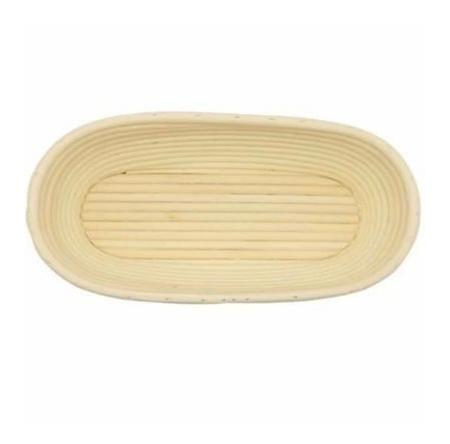

# Oval Shape China Banneton Proofing Basket TSBT08-TSBT12

## Pictures of Oval China Banneton Proofing Basket TSBT08-TSBT12