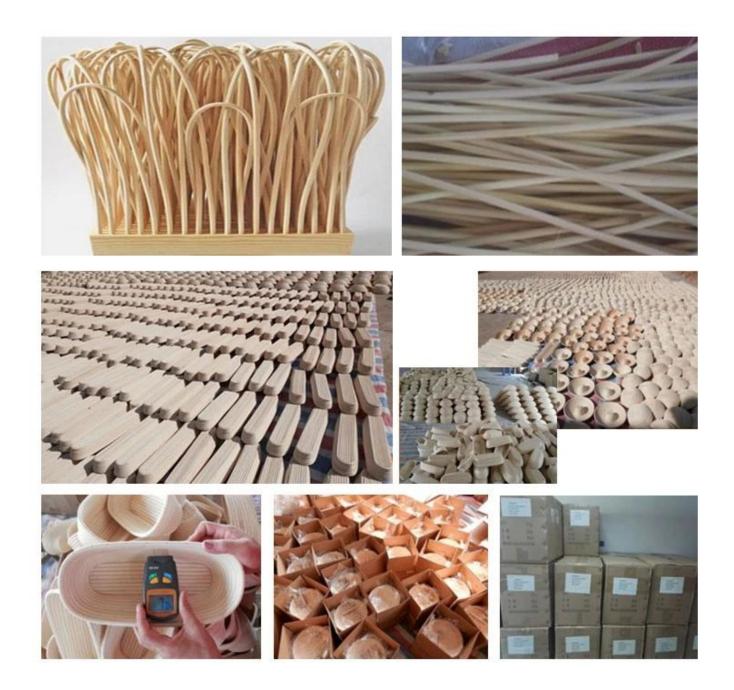

## **Customized in Banneton basket factory**

As an experienced China bakeware manufacturer, the factory has some standard shapes and sizes of bread basket. There are shapes of round, rectangle, square and heart with differnt sizes. Customized shape and size can also be made.

Rattan Bannton Basket should be wipe gently with a damp cloth and store in somewhere warm and dry.

Banneton basket factory pictures