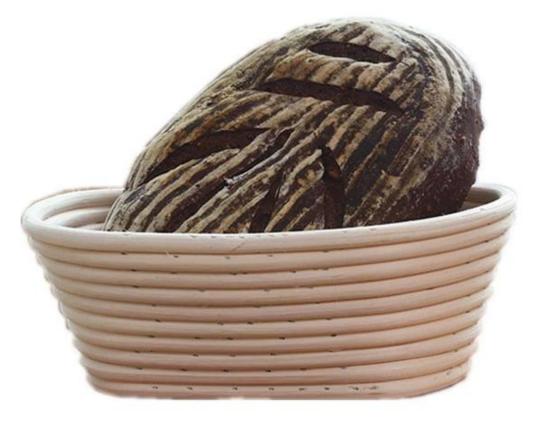

## Pictures of Oval China Banneton Proofing Basket TSBT08-TSBT12

# Oval Shape China Banneton Proofing Basket TSBT08-TSBT12