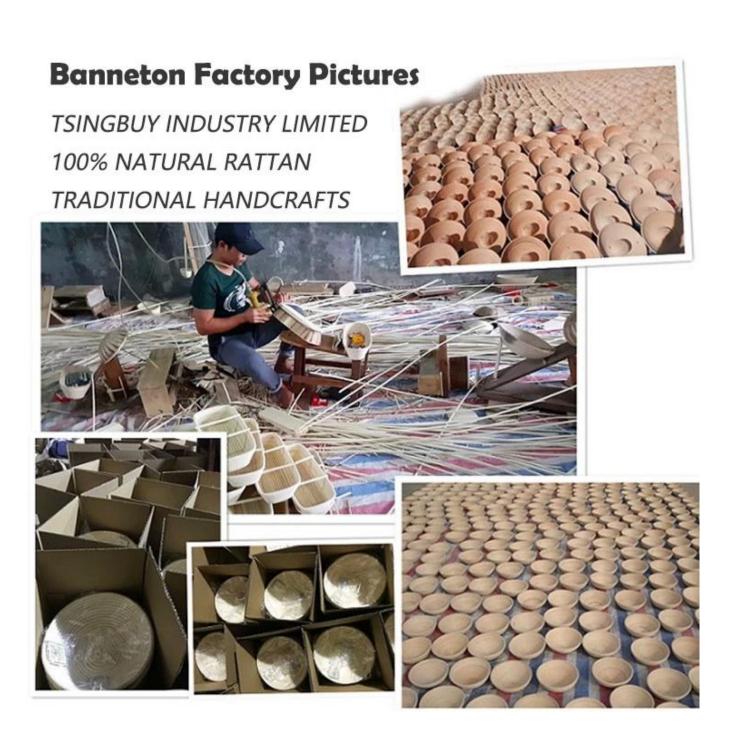

Rattan Bannton Basket should be wipe gently with a damp cloth and store in somewhere warm and dry.

Banneton basket factory pictures

#### **About us**

Tsingbuy <u>China bakeware manufacturer</u> is providing 100% hand made and low price bread basket, China banneton proofing basket with factory ability <u>banneton basket factory</u>. Banneton basket customization in shape, size, color, logo, and packing are all available in the proofing basket manufacturer in China. Contact us with any of your needs and requirements in banneton basket.