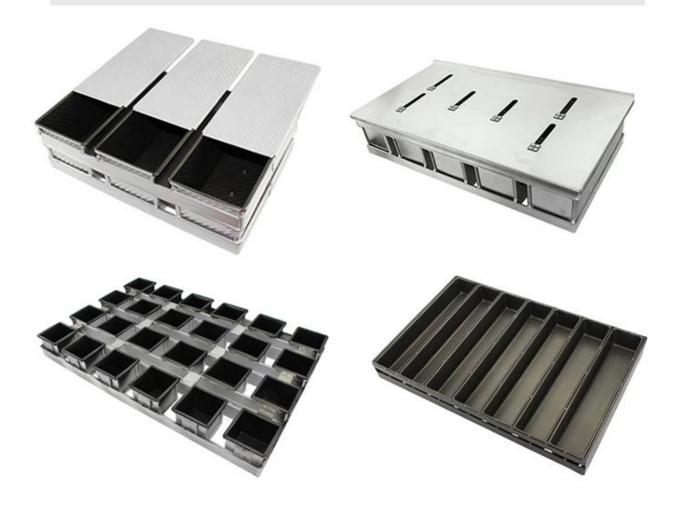

# customized single loaf pan

Besides **wholesale aluminum loaf pans** in single box, ODM&OEM service of sheet pan, baguette pan, multi-mould cupcake pan, strap loaf pan is also one of our biggest strength, welcome for more info.

### **More Customzied Strap Loaf Pans from Tsingbuy**

#### Customized Strapped Loaf Pan Sets

A.Overall Length

C.Overall Width

D.Depth

E.Frame Height

F.Center-to-center

G.Pan Distance

Frame handle