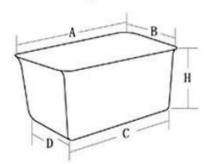

#### **Customized Single Loaf Pan**

A.Top length of the item
B.Top width of the item
C.Bottom length of the item
D.Bottom width of the item
H.Height