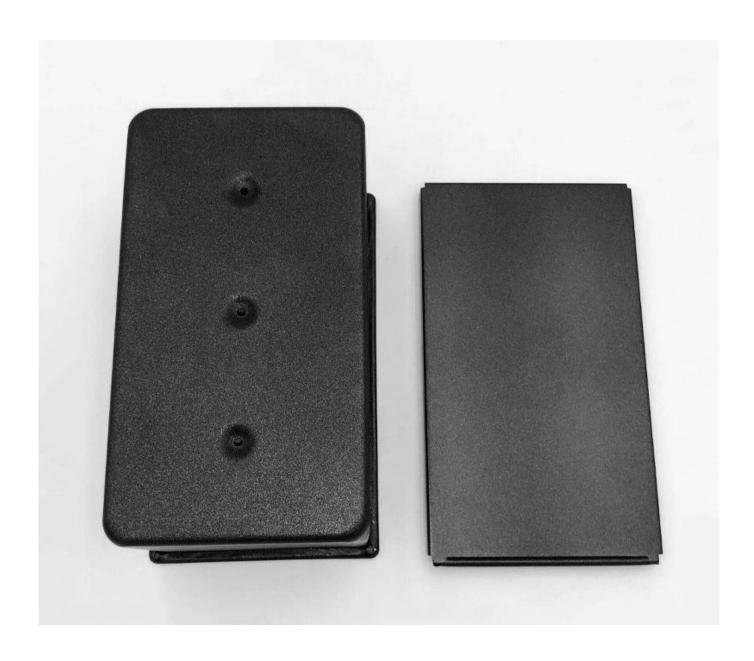

factory</u> has been offering professional ODM and OEM services with over 15 years experience. This means that not only can you enjoy the superior quality of our loaf bread pan, but we also provide an opportunity for home kitchen bakers and bakeware wholesalers to elevate their business. Customize this pan with your branding or design, and take advantage of our expertise to create a unique product that reflects your vision.

Product images of one-piece molded aluminum non stick pullman bread loaf tin toast bread baking pan with ld

# One Piece Integrated Molding Bread Loaf Pan with Lid



# Integrated Molding Aluminum Non Stick Bread Loaf Pan with Lid



### Holes at Bottom for Ventilation





## Enjoy Your DIY with Family



# Curled Edges for Four Sides Easy to Sliding-on-off cover





# Double-side Non Stick Coated Bread Loaf Pan with Lid





inner depth
110mm
inner width
100mm
inner length
194mm



#### More types of bread & loaf pans for your information

Here are more designs for bread loaf pans.

Our Pullman loaf pans is designed with simple style, beautiful and practical with fast heat conduction, even heating, not easy to appear partial scorch.

Material optional: aluminum, aluminized steel, stainless steel

Perforation options: no perforation, bottom-perforated, all-perforated

Using scene: single loaf pan, strap loaf pan

Surface options: smooth, corrugated, no-coating, Teflon non-stick, silicone non-stick

Size: any size

Lid: with lid or not as your requirement.

# customized single loaf pan





Besides **wholesale aluminum loaf pans** in single box, ODM&O