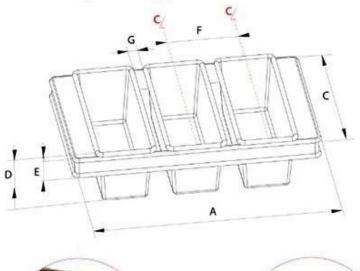

#### Customized Strapped Loaf Pan Sets

A.Overall Length

C.Overall Width

D.Depth

E.Frame Height

F.Center-to-center

G.Pan Distance

Frame handle

no handle

Matching lid (Drop Style)