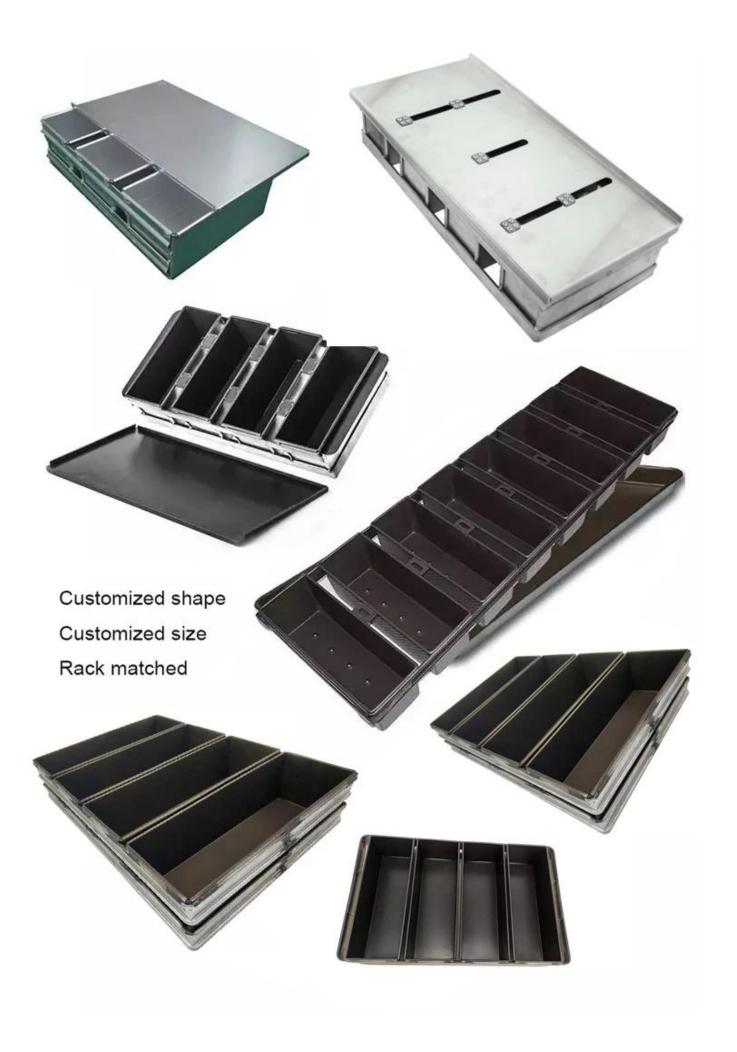

#### More types of bread & loaf pans for your information

Here are more designs for bread loaf pans.

Our Pullman loaf pans is designed with simple style, beautiful and practical with fast heat conduction, even heating, not easy to appear partial scorch.

Material optional: aluminum, aluminized steel, stainless steel

Perforation options: no perforation, bottom-perforated, all-perforated

Using scene: single loaf pan, strap loaf pan

Surface options: smooth, corrugated, no-coating, Teflon non-stick, silicone non-stick

Size: any size

Lid: with lid or not as your requirement.

# customized single loaf pan

Besides **wholesale aluminum loaf pans** in single box, ODM&OEM service of sheet pan, baguette pan, multi-mould cupcake pan, strap loaf pan is also one of our biggest strength, welcome for more info.

### **More Customzied Strap Loaf Pans from Tsingbuy**