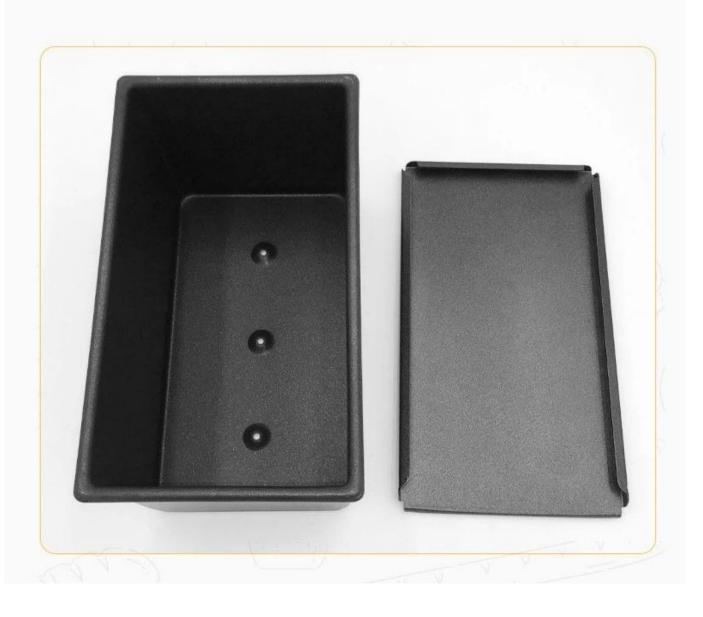

#### Main features of one-piece molded aluminum non stick pullman bread loaf tin toast bread baking pan with ld

- 1. Durable Aluminum Material: Crafted with high-quality aluminum, this loaf bread pan ensures excellent heat conduction and distribution, resulting in evenly baked goods. With a thickness of 1.0mm, it guarantees sturdiness and longevity, making it a reliable addition to your kitchen arsenal.
- 2. Thoughtful Construction: Designed with convenience in mind, our loaf bread pan features a one-piece sheet material molding. This eliminates the risk of any seams or joints that may cause leaks or uneven baking. Additionally, the pan is equipped with holes at the bottom, allowing excess moisture to escape and promoting optimal airflow. The included lid provides an airtight seal, preserving freshness and enhancing flavor.
- 3. Double-sided Non-Stick Coating: Say goodbye to the struggle of removing your baked creations from the pan! Our loaf bread pan boasts a double-sided non-stick coating, preventing your bread or cake from sticking to the surface. This feature makes it effortless to release your delectable creations, leaving you with perfectly shaped loaves every time and simplifying the cleaning process.
- 4. Versatile Capacity and Functions: With a generous 450g capacity, this loaf bread pan caters to your various baking needs. Whether you're baking traditional bread loaves, flavorful cakes, or even experimenting with other recipes, this pan has got you covered. Its multi-functionality allows you to explore a wide range of culinary delights, making it an indispensable tool in your kitchen.
- 5. Professional ODM&OEM Service: Tsingbuy <u>pullman loaf tin factory</u> has been offering professional ODM and OEM services with over 15 years experience. This means that not only can you enjoy the superior quality of our loaf bread pan, but we also provide an opportunity for home kitchen bakers and bakeware wholesalers to elevate their business. Customize this pan with your branding or design, and take advantage of our expertise to create a unique product that reflects your vision.

### Holes at Bottom for Ventilation

# Curled Edges for Four Sides Easy to Sliding-on-off cover