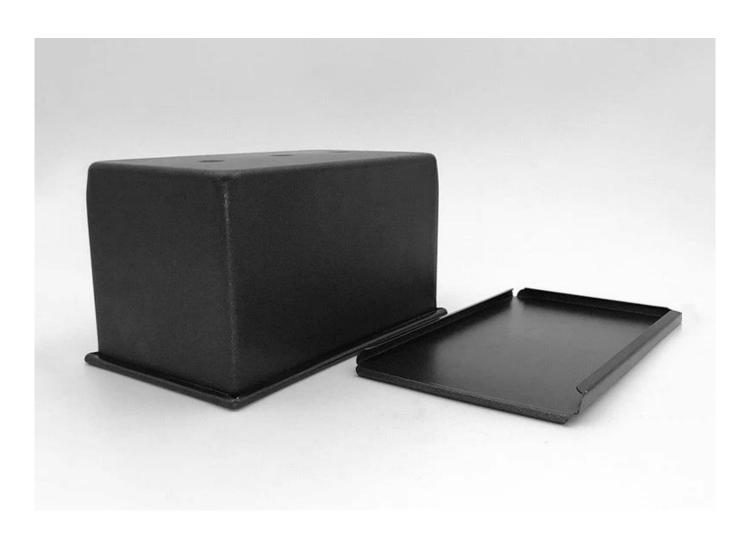

ices with over 15 years experience. This means that not only can you enjoy the superior quality of our loaf bread pan, but we also provide an opportunity for home kitchen bakers and bakeware wholesalers to elevate their business. Customize this pan with your branding or design, and take advantage of our expertise to create a unique product that reflects your vision.

Product images of one-piece molded aluminum non stick pullman bread loaf tin toast bread baking pan with ld

# One Piece Integrated Molding Bread Loaf Pan with Lid



# Integrated Molding Aluminum Non Stick Bread Loaf Pan with Lid



### Holes at Bottom for Ventilation





## Enjoy Your DIY with Family



# Curled Edges for Four Sides Easy to Sliding-on-off cover





# Double-side Non Stick Coated Bread Loaf Pan with Lid





inner depth
110mm
inner width
100mm
inner length
194mm



#### More types of bread & loaf pans for your information

Here are more designs for bread loaf pans.

Our Pullman loaf pans is designed with simple style, beautiful and practical with fast heat conduction, even heating, not easy to appear partial scorch.

Material optional: aluminum, aluminized steel, stainless steel

Perforation options: no perforation, bottom-perforated, all-perforated

Using scene: single loaf pan, strap loaf pan

Surface options: smooth, corrugated, no-coating, Teflon non-stick, silicone non-stick

Size: any size

Lid: with lid or not as your requirement.

# customized single loaf pan





Besides **wholesale aluminum loaf pans** in single box, ODM&OEM service of sheet pan, baguette pan, multi-mould cupcake p