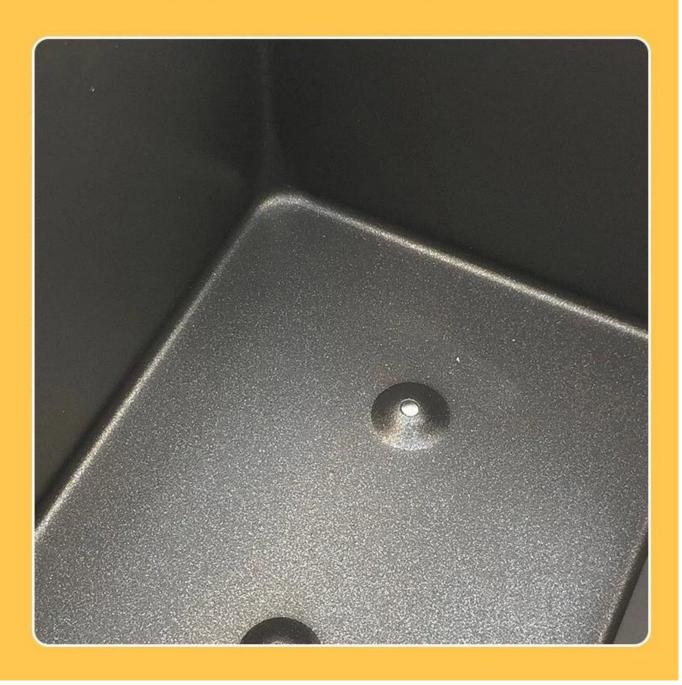

indispensable tool in your kitchen.
- 5. Professional ODM&OEM Service: Tsingbuy <u>pullman loaf tin factory</u> has been offering professional ODM and OEM services with over 15 years experience. This means that not only can you enjoy the superior quality of our loaf bread pan, but we also provide an opportunity for home kitchen bakers and bakeware wholesalers to elevate their business. Customize this pan with your branding or design, and take advantage of our expertise to create a unique product that reflects your vision.

Product images of one-piece molded aluminum non stick pullman bread loaf tin toast bread baking pan with ld

# One Piece Integrated Molding Bread Loaf Pan with Lid



# Integrated Molding Aluminum Non Stick Bread Loaf Pan with Lid



### Holes at Bottom for Ventilation





## Enjoy Your DIY with Family



# Curled Edges for Four Sides Easy to Sliding-on-off cover





# Double-side Non Stick Coated Bread Loaf Pan with Lid





inner depth
110mm
inner width
100mm
inner length
194mm



#### More types of bread & loaf pans for your information

Here are more designs for bread loaf pans.

Our Pullman loaf pans is designed with simple style, beautiful and practical with fast heat conduction, even heating, not easy to appear partial scorch.

Material optional: aluminum, aluminized steel, stainless steel

Perforation options: no perforation, bottom-perforated, all-perforated

Using scene: single loaf pan, strap loaf pan

Surface options: smooth, corrugated, no-coating, Teflon non-stick, silicone non-stick

Size: any size

Lid: with lid or not as your requiremen