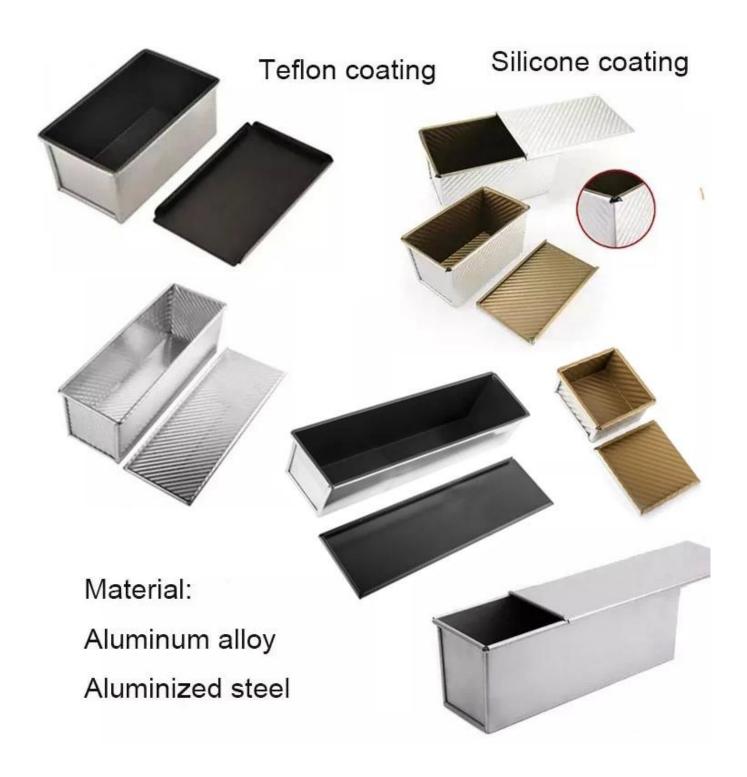

#### More types of bread & loaf pans for your information

Here are more designs for bread loaf pans.

Our Pullman loaf pans is designed with simple style, beautiful and practical with fast heat conduction, even heating, not easy to appear partial scorch.

Material optional: aluminum, aluminized steel, stainless steel

Perforation options: no perforation, bottom-perforated, all-perforated

Using scene: single loaf pan, strap loaf pan

Surface options: smooth, corrugated, no-coating, Teflon non-stick, silicone non-stick

Size: any size

Lid: with lid or not as your requirement.