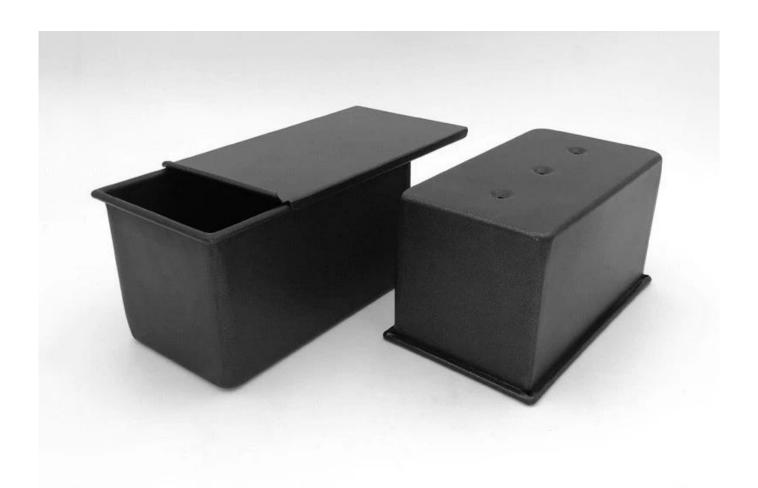

# Double-side Non Stick Coated Bread Loaf Pan with Lid

inner depth
110mm
inner width
100mm
inner length
194mm