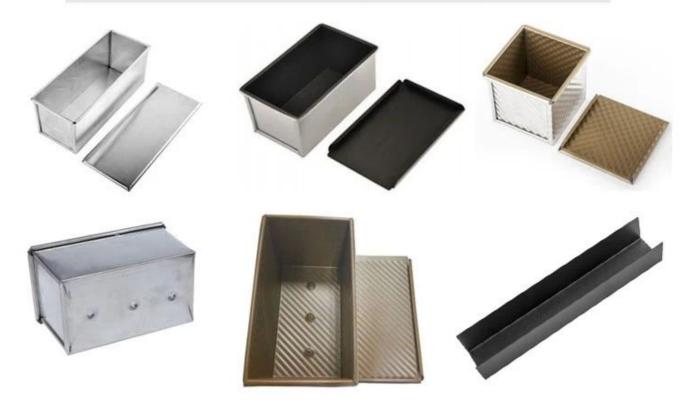

#### More types of bread & loaf pans for your information

Here are more designs for bread loaf pans.

Our Pullman loaf pans is designed with simple style, beautiful and practical with fast heat conduction, even heating, not easy to appear partial scorch.

Material optional: aluminum, aluminized steel, stainless steel

Perforation options: no perforation, bottom-perforated, all-perforated

Using scene: single loaf pan, strap loaf pan

Surface options: smooth, corrugated, no-coating, Teflon non-stick, silicone non-stick

Size: any size

Lid: with lid or not as your requirement.