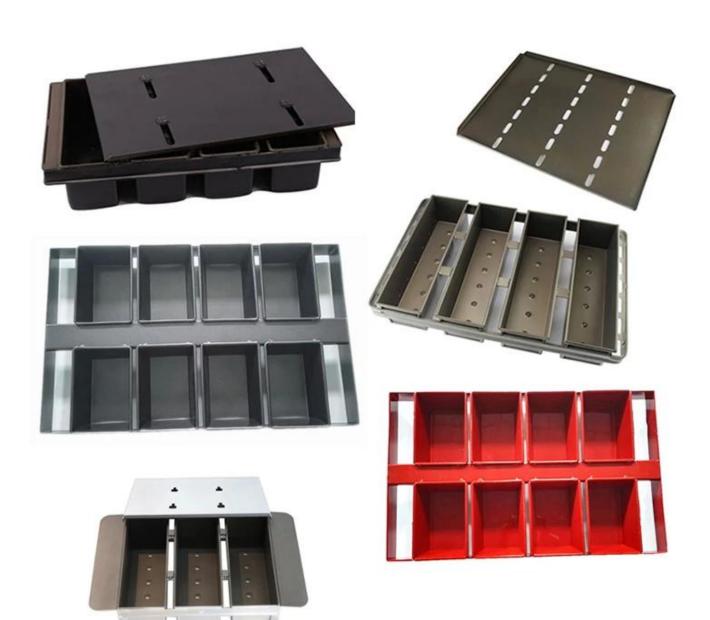

# customized single loaf pan

Besides **wholesale aluminum loaf pans** in single box, ODM&OEM service of sheet pan, baguette pan, multi-mould cupcake pan, strap loaf pan is also one of our biggest strength, welcome for more info.

### **More Customzied Strap Loaf Pans from Tsingbuy**

#### Customized Strapped Loaf Pan Sets

A.Overall Length

C.Overall Width

D.Depth

E.Frame Height

F.Center-to-center

G.Pan Distance

Frame handle