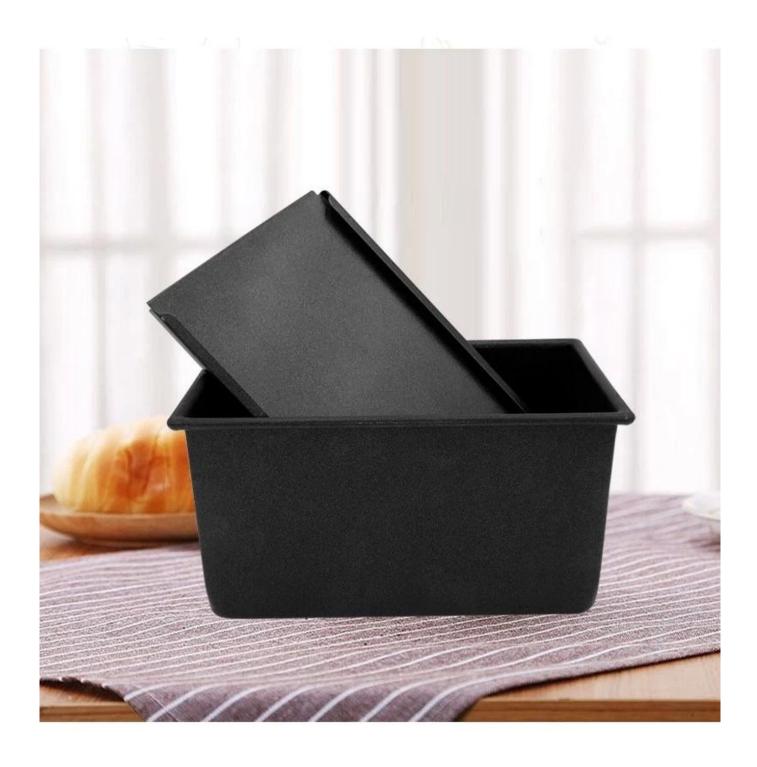

Product images of one-piece molded aluminum non stick pullman bread loaf tin toast bread baking pan with ld

# One Piece Integrated Molding Bread Loaf Pan with Lid

# Integrated Molding Aluminum Non Stick Bread Loaf Pan with Lid