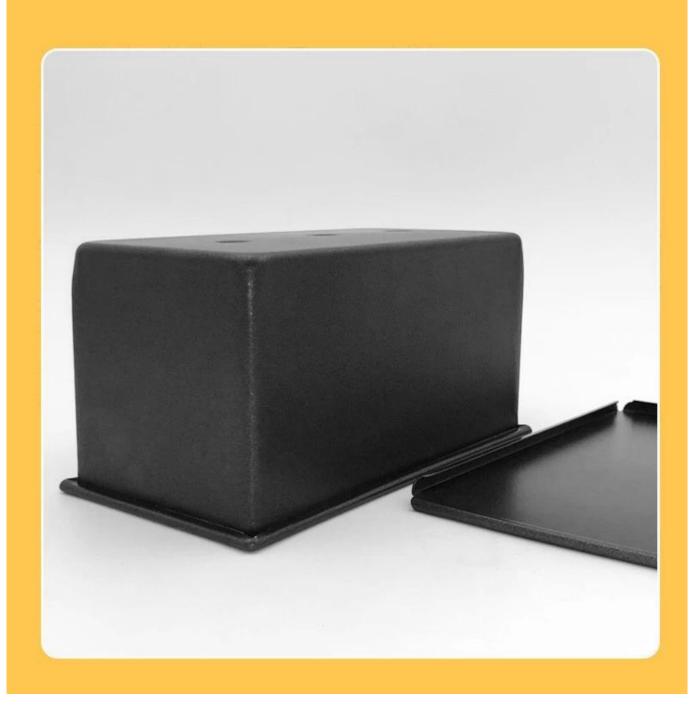

rvices with over 15 years experience. This means that not only can you enjoy the superior quality of our loaf bread pan, but we also provide an opportunity for home kitchen bakers and bakeware wholesalers to elevate their business. Customize this pan with your branding or design, and take advantage of our expertise to create a unique product that reflects your vision.

Product images of one-piece molded aluminum non stick pullman bread loaf tin toast bread baking pan with ld

# One Piece Integrated Molding Bread Loaf Pan with Lid



# Integrated Molding Aluminum Non Stick Bread Loaf Pan with Lid



### Holes at Bottom for Ventilation





## Enjoy Your DIY with Family



# Curled Edges for Four Sides Easy to Sliding-on-off cover





# Double-side Non Stick Coated Bread Loaf Pan with Lid





inner depth
110mm
inner width
100mm
inner length
194mm



#### More types of bread & loaf pans for your information

Here are more designs for bread loaf pans.

Our Pullman loaf pans is designed with simple style, beautiful and practical with fast heat conduction, even heating, not easy to appear partial scorch.

Material optional: aluminum, aluminized steel, stainless steel

Perforation options: no perforation, bottom-perforated, all-perforated

Using scene: single loaf pan, strap loaf pan

Surface options: smooth, corrugated, no-coating, Teflon non-stick, silicone non-stick

Size: any size

Lid: with lid or not as your requirement.

# customized single loaf pan





Besides **wholesale aluminum loaf pans** in single box, ODM&OEM service of sheet pan, baguette pan, multi-mould cupcake