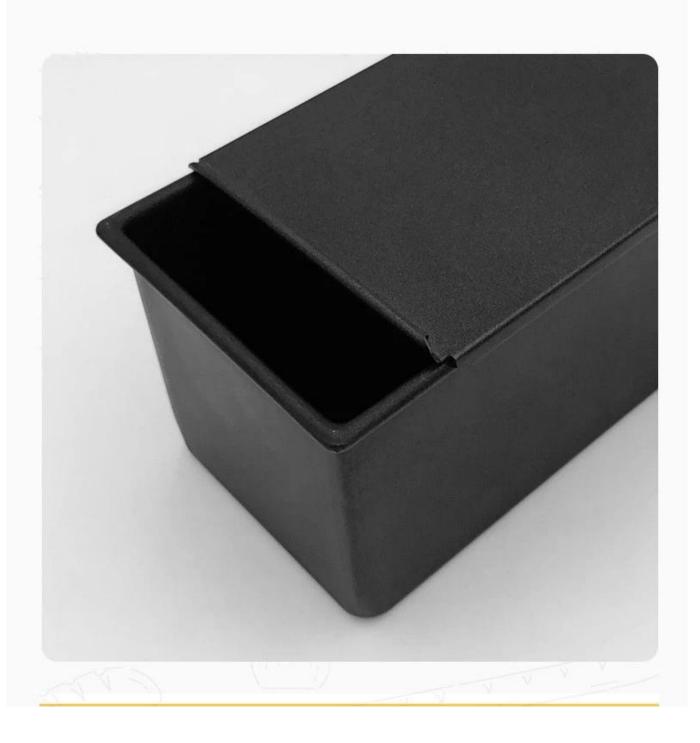

# Curled Edges for Four Sides Easy to Sliding-on-off cover

# Double-side Non Stick Coated Bread Loaf Pan with Lid

inner depth
110mm
inner width
100mm
inner length
194mm