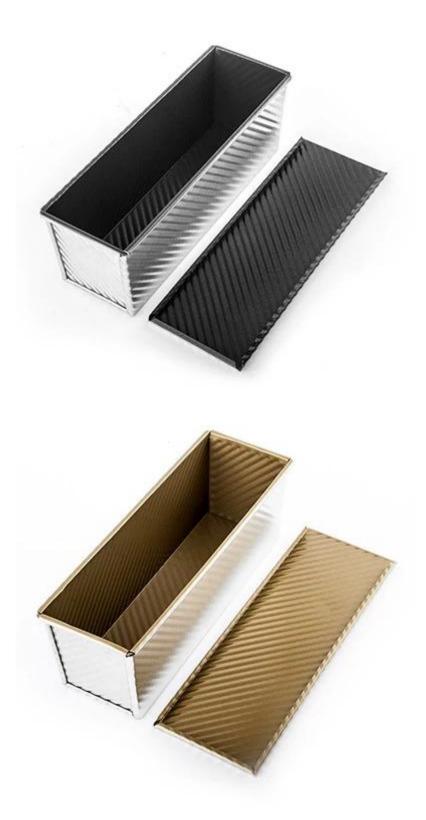

### Whether with a lid or not - to make toast of different styles

Drop cover has a reinforced hemmed edge for easy slide on/off and added durability. It's made of American toast with a lid. It's smooth on all sides. And it's a British toast without a lid, with a protruding peak at the top. Whether you need a lid or not depends on personal preferences.

Sizes of smooth surface Pullman loaf pan for your options, and customized size is also WELCOMED in Tsingbuy **Pullman loaf pan manufacturer** 

| Model<br>number | Dough<br>weight | Upper<br>size | Bottom<br>size | Height | thickness |
|-----------------|-----------------|---------------|----------------|--------|-----------|
| TSTP027         | 250g            | 164*94mm      | 158*87mm       | 77mm   | 1.0mm     |
| TSTP028         | 300g            | 175*100mm     | 173*98mm       | 100mm  | 1.0mm     |
| TSTP029         | 385g            | 217*94mm      | 211*88mm       | 77mm   | 1.0mm     |
| TSTP030         | 450g            | 197*106mm     | 186*101mm      | 110mm  | 1.0mm     |
| TSTP031         | 600g            | 309*91mm      | 300*84mm       | 107mm  | 1.0mm     |
| TSTP032         | 750g            | 316*100mm     | 305*93mm       | 116mm  | 1.0mm     |