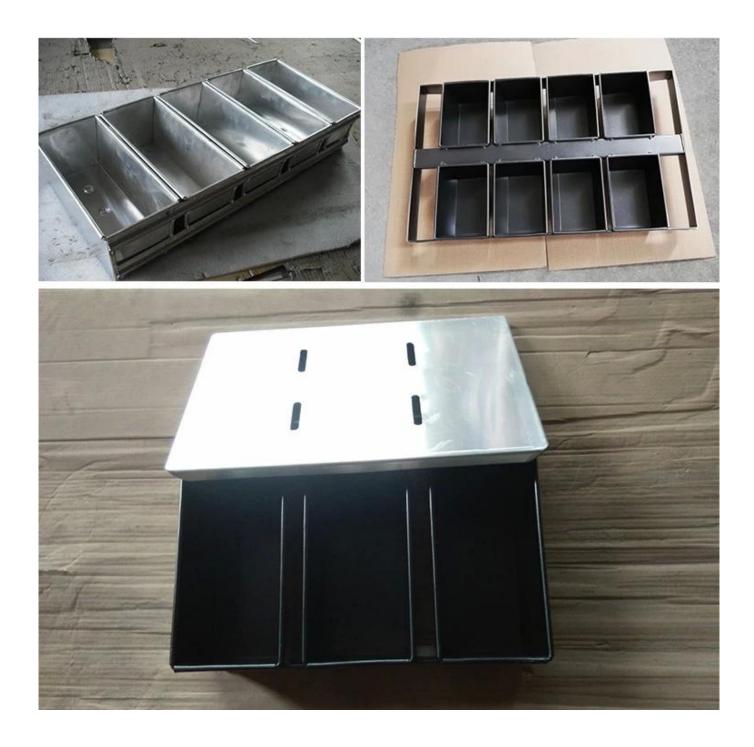

0mm |
|---------|-------|-----------|------------|-------|-------|
| TSTP034 | 1000g | 327*121mm | 312*119mm  | 120mm | 1.0mm |
| TSTP035 | 1200g | 370*120mm | 361*116mm  | 125mm | 1.0mm |
| TSTP036 | 1500g | 450*123mm | 447*8120mm | 130mm | 1.0mm |

# Pictures of smooth surface pullman loaf pan TSTP027-TSTP036









Related product recommendation: corrugated surface pullman loaf pan from Tsingbuy <u>bread loaf pan manufacturer</u>



# Customized China loaf pan of a variety patterns from Tsingbuy <u>Customized loaf pan</u> <u>Factory</u>

Non-stick: natural/nocating, teflon coating, silicone coating

Surface: smooth or corrugated

Bottom: perforated or not Lid: with lid or without lid Industrial use: single loaf pan or strap loaf pan Size: any size and thickness can be customized







Factory pictures













### About us

Tsingbuy is professional China bakeware manufacturer and also an experienced role as strap loaf pan manufacturer China. We have engaged in bakeware for more than 12 years, manufacturing sheet pans, baguette tray, loaf pan Wholesales China, bakery trolley, OEM industry cup tray and various customization bakeware. We also supply other baking related tools, such as banneton baskets, PP baskets, bread lame, baking couche and so on.

### **Contact us**

| O Zoe Lee  | TSINGBUY INDUSTRY LIMITED FACTORY PLANET<br>OEM & ODM - Bakeware and Customization               |  |  |
|------------|--------------------------------------------------------------------------------------------------|--|--|
| Qr Tel     | +86 186 1186 6087 +86 0755-85234769