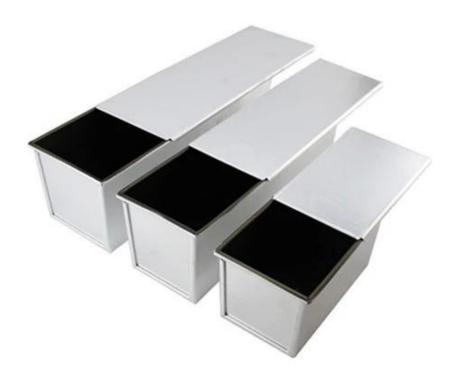

# Pictures of smooth surface pullman loaf pan TSTP027-TSTP036

Related product recommendation: corrugated surface pullman loaf pan from Tsingbuy <u>bread loaf pan manufacturer</u>