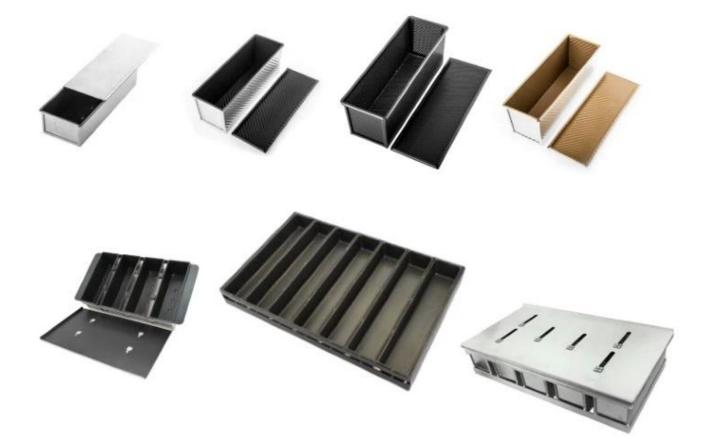

# Pictures of smooth surface pullman loaf pan TSTP027-TSTP036

Related product recommendation: corrugated surface pullman loaf pan from Tsingbuy <u>bread loaf pan manufacturer</u>

# Customized China loaf pan of a variety patterns from Tsingbuy <u>Customized loaf pan</u> <u>Factory</u>

Non-stick: natural/nocating, teflon coating, silicone coating

Surface: smooth or corrugated

Bottom: perforated or not Lid: with lid or without lid Industrial use: single loaf pan or strap loaf pan Size: any size and thickness can be customized