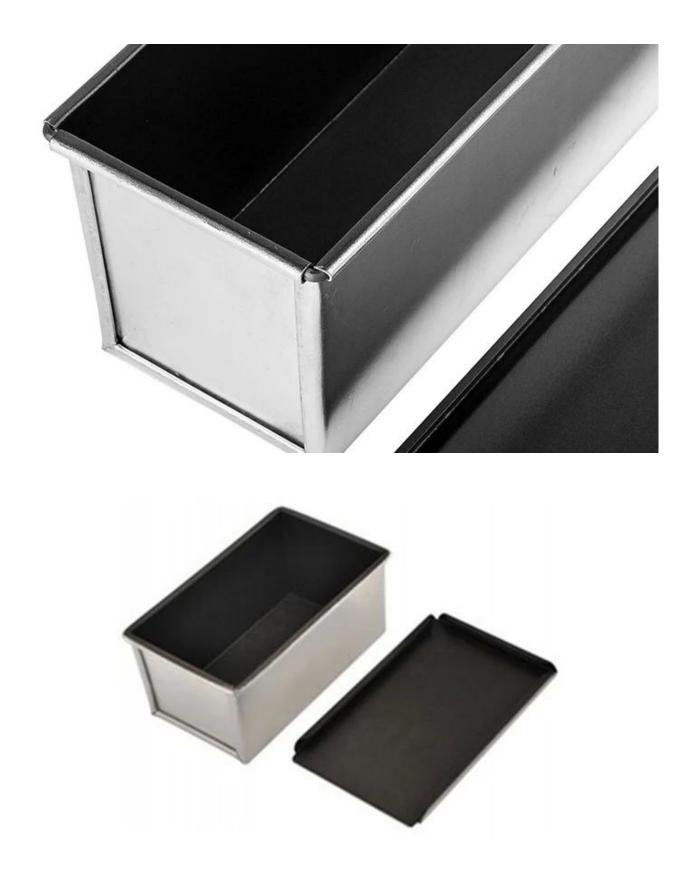

### Workcraft - Folded construction with reinforcing wire

Surrounding edges with curling design, smooth and round, comfortable handle, stable structure, easy to take and place. Nonstick and smooth surface for super conductivity and easy demoulding

# Pictures of smooth surface pullman loaf pan TSTP027-TSTP036

Related product recommendation: corrugated surface pullman loaf pan from Tsingbuy <u>bread loaf pan manufacturer</u>