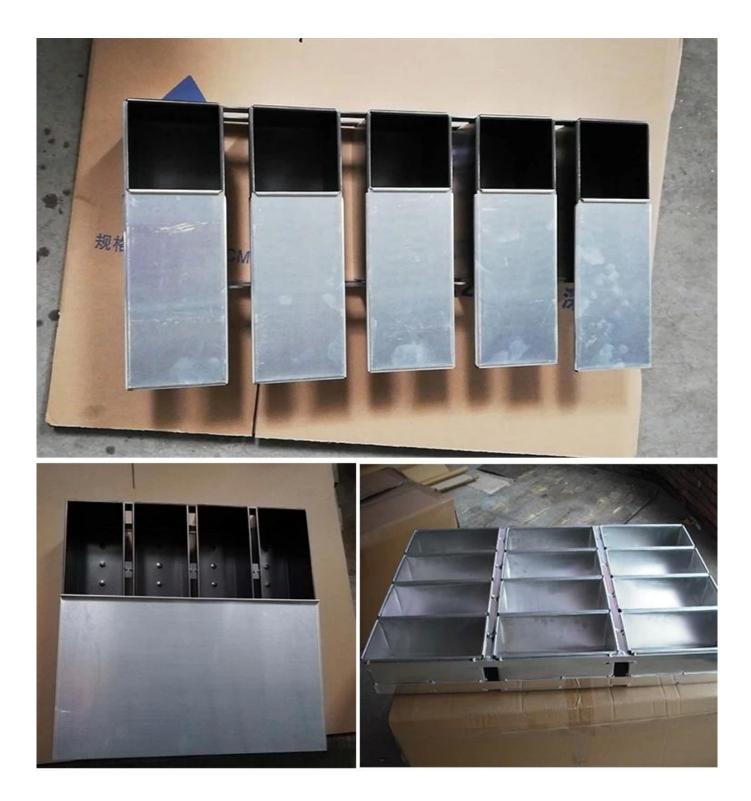

1.0mm |
|---------|-------|-----------|------------|-------|-------|
| TSTP034 | 1000g | 327*121mm | 312*119mm  | 120mm | 1.0mm |
| TSTP035 | 1200g | 370*120mm | 361*116mm  | 125mm | 1.0mm |
| TSTP036 | 1500g | 450*123mm | 447*8120mm | 130mm | 1.0mm |

# Pictures of smooth surface pullman loaf pan TSTP027-TSTP036









Related product recommendation: corrugated surface pullman loaf pan from Tsingbuy <u>bread loaf pan manufacturer</u>



# Customized China loaf pan of a variety patterns from Tsingbuy <u>Customized loaf pan</u> <u>Factory</u>

Non-stick: natural/nocating, teflon coating, silicone coating

Surface: smooth or corrugated

Bottom: perforated or not Lid: with lid or without lid Industrial use: single loaf pan or strap loaf pan Size: any size and thickness can be customized







Factory pictures













### About us

Tsingbuy is professional China bakeware manufacturer and also an experienced role as strap loaf pan manufacturer China. We have engaged in bakeware for more than 12 years, manufacturing sheet pans, baguette tray, loaf pan Wholesales China, bakery trolley, OEM industry cup tray and various customization bakeware. We also supply other baking related tools, such as banneton baskets, PP baskets, bread lame, baking couche and so on.

### **Contact us**

| O Zoe Lee  | TSINGBUY INDUSTRY LIMITED FACTORY PLANET<br>OEM & ODM - Bakeware and Customization               |  |  |
|------------|--------------------------------------------------------------------------------------------------|--|--|
| Qr Tel     | +86 186 1186 6087 +86 0755-85234769