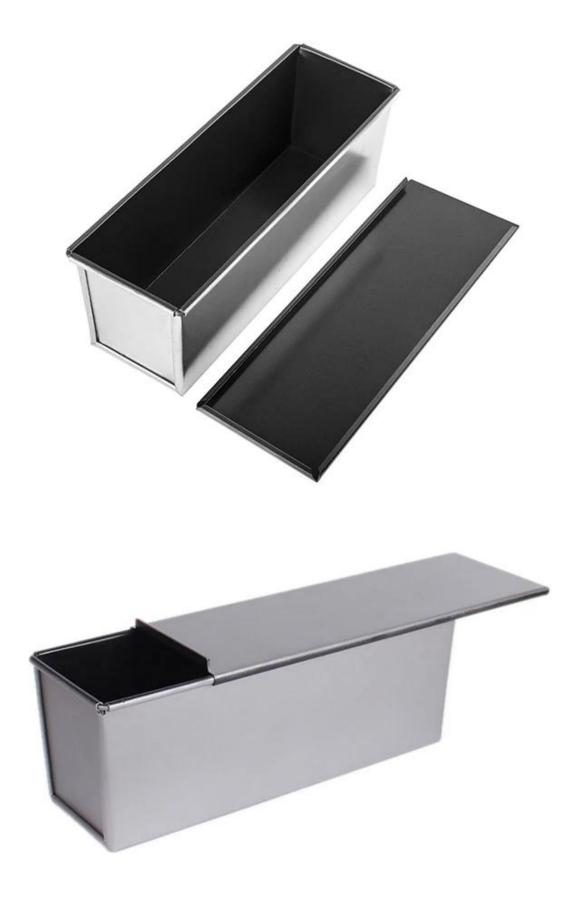

### Whether with a lid or not - to make toast of different styles

Drop cover has a reinforced hemmed edge for easy slide on/off and added durability. It's made of American toast with a lid. It's smooth on all sides. And it's a British toast without a lid, with a protruding peak at the top. Whether you need a lid or not depends on personal preferences.

# Pictures of smooth surface pullman loaf pan TSTP027-TSTP036

Related product recommendation: corrugated surface pullman loaf pan from Tsingbuy <u>bread loaf pan manufacturer</u>