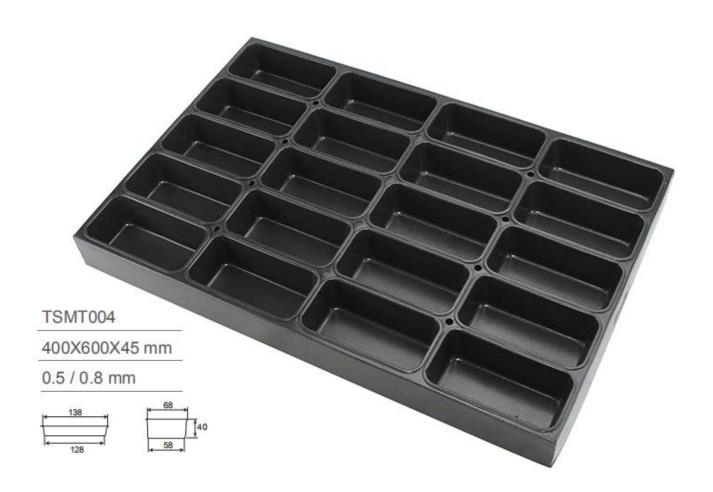

# Non-stick Multi-mould pan 400\*600 - rectangle mould

### Main features of Non-stick Multi-mould pan 400\*600 - rectangle mould

- 1. Multi-mould cake pan for commercial use in bakery, also suitable for food-factory production
- 2. High quality aluminum/aluminized steel construction with superior heat conductivity
- 3. Non-stick coating is easy for demould and cleanup
- 4. Match with automatic bread baking oven with drawing required
- 5. Ready-made mold for your options and saving cost, customized size on your demands is also available

### Pictures of Non-stick Multi-mould pan Mini loaf pan









## More patterns of multi-mould pan with rectangle moulds

Tsingbuy has engaged in bakeware manufacturing for more than 12 years and is an experienced **China multi-mould pan manufacturer**. Multi-mould baking tray is one of our largest selling series. As for multi-mould cake pan with rectangle moulds, we have many more patterns and customized patterns. Here are some for your information.





Factory pictures and customer visiting China industry cup tray manufacturer







#### **About us**

We are the leading **China baking tray manufacturer** with more than 12 years experience in bakery industry, producing sheet pans, baguette trays, loaf pan/toast tin, OEM industry cup trays, bakery trolley, cooling rack and so on. We also provide baking related series for our customers, inclu