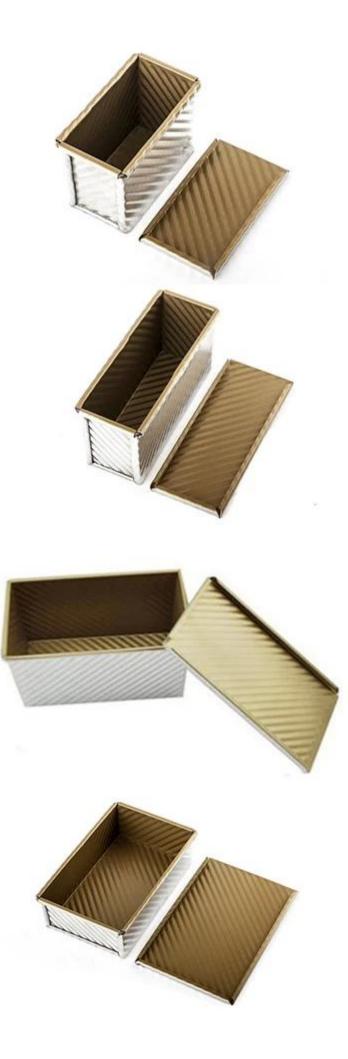

m | 1.0mm     |        | Natural/no coating                 |
| TSTP003 | 118*60*92mm  | 1.0mm     | golden | Teflon coating<br>Silicone coating |
| TSTP004 | 177*60*82mm  | 1.0mm     |        | Sincone coating                    |
| TSTP005 | 180*60*60mm  | 1.0mm     | ]      |                                    |
| TSTP006 | 254*84*55mm  | 1.0mm     |        |                                    |

### Customization of loaf pan wholesales China

With a few specifications, you can customize your loaf pan from Tsingbuy, which is professional China bakeware manufacturer engaged in baking industry for more than 12 years.Just tell the following specifigactions: loaf weight, length/width/height in pan, with or wiou t lid.

### Pictures of Non-stick Corrugated Pullman Loaf Pan TSTP001-TSTP06









## **Factory and Shipping Pictures**



#### **ABOUT US**

Tsingbuy Indusry Limited provides one of the largest <u>loaf pan wholesales in China</u>, as a 12-year expereienced China bakeware manufacturer.

We are <u>professional loaf pan supplier</u>, producing single loaf pan, strap loaf pan, as well as offering loaf pan customization service and production. If you are looking for a good, professional, reliable loaf pan supplier, choosing us is the best doing. We have the most loaf pan patterns among loaf pan wholesales China. Refer to China loaf pan product list or contact us for more patterns and customization service.

**Contact us** 

| O Zoe Lee  | TSINGBUY INDUSTRY LIMITED FACTORY PLANET<br>OEM & ODM - Bakeware and Customization               |
|------------|-------------------