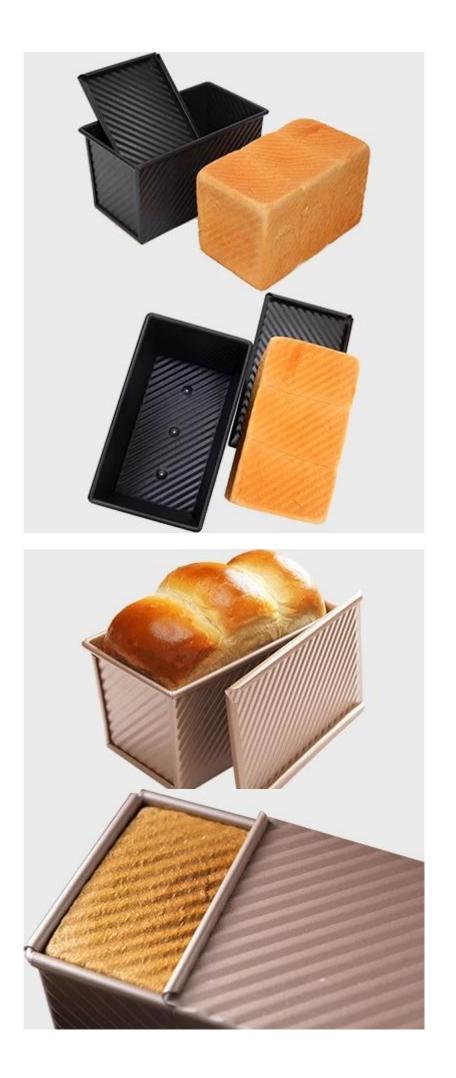

1.0mm     |        | Natural/no coating                 |
| TSTP003 | 118*60*92mm  | 1.0mm     | golden | Teflon coating<br>Silicone coating |
| TSTP004 | 177*60*82mm  | 1.0mm     |        | Sincone coating                    |
| TSTP005 | 180*60*60mm  | 1.0mm     | ]      |                                    |
| TSTP006 | 254*84*55mm  | 1.0mm     |        |                                    |

### Customization of loaf pan wholesales China

With a few specifications, you can customize your loaf pan from Tsingbuy, which is professional China bakeware manufacturer engaged in baking industry for more than 12 years.Just tell the following specifigactions: loaf weight, length/width/height in pan, with or wiou t lid.

### Pictures of Non-stick Corrugated Pullman Loaf Pan TSTP001-TSTP06









## **Factory and Shipping Pictures**



#### **ABOUT US**

Tsingbuy Indusry Limited provides one of the largest <u>loaf pan wholesales in China</u>, as a 12-year expereienced China bakeware manufacturer.

We are <u>professional loaf pan supplier</u>, producing single loaf pan, strap loaf pan, as well as offering loaf pan customization service and production. If you are looking for a good, professional, reliable loaf pan supplier, choosing us is the best doing. We have the most loaf pan patterns among loaf pan wholesales China. Refer to China loaf pan product list or contact us for more patterns and customization service.

**Contact us** 

| O Zoe Lee  | TSINGBUY INDUSTRY LIMITED FACTORY PLANET<br>OEM & ODM - Bakeware and Customization               |
|------------|-----------------------