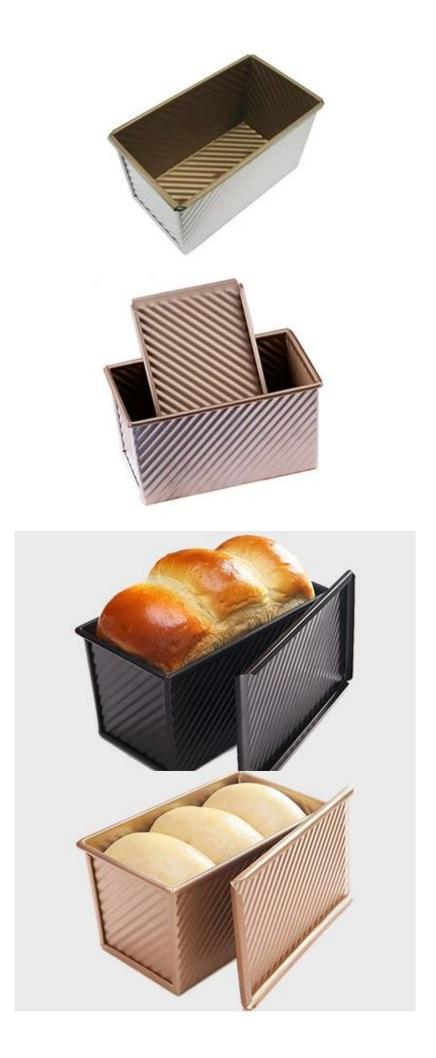

| 1.0mm     |        | Natural/no coating                 |
| TSTP003 | 118*60*92mm  | 1.0mm     | golden | Teflon coating<br>Silicone coating |
| TSTP004 | 177*60*82mm  | 1.0mm     |        | Sincone coating                    |
| TSTP005 | 180*60*60mm  | 1.0mm     | ]      |                                    |
| TSTP006 | 254*84*55mm  | 1.0mm     |        |                                    |

### Customization of loaf pan wholesales China

With a few specifications, you can customize your loaf pan from Tsingbuy, which is professional China bakeware manufacturer engaged in baking industry for more than 12 years.Just tell the following specifigactions: loaf weight, length/width/height in pan, with or wiou t lid.

### Pictures of Non-stick Corrugated Pullman Loaf Pan TSTP001-TSTP06









## **Factory and Shipping Pictures**



#### **ABOUT US**

Tsingbuy Indusry Limited provides one of the largest <u>loaf pan wholesales in China</u>, as a 12-year expereienced China bakeware manufacturer.

We are <u>professional loaf pan supplier</u>, producing single loaf pan, strap loaf pan, as well as offering loaf pan customization service and production. If you are looking for a good, professional, reliable loaf pan supplier, choosing us is the best doing. We have the most loaf pan patterns among loaf pan wholesales China. Refer to China loaf pan product list or contact us for more patterns and customization service.

**Contact us** 

| O Zoe Lee  | TSINGBUY INDUSTRY LIMITED FACTORY PLANET<br>OEM & ODM - Bakeware and Customization               |
|------------|---------------------