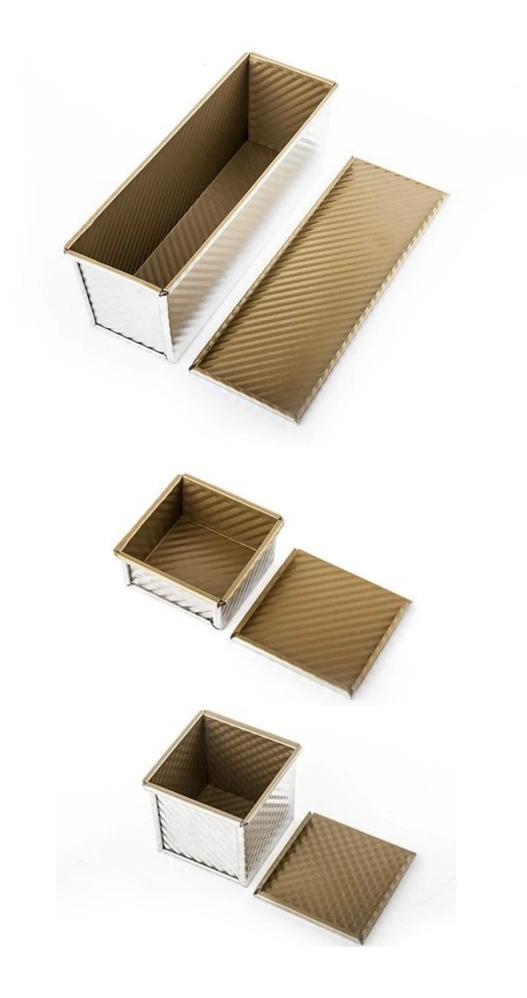

0mm | 1.0mm     |        | Natural/no coating                 |
| TSTP003 | 118*60*92mm  | 1.0mm     | golden | Teflon coating<br>Silicone coating |
| TSTP004 | 177*60*82mm  | 1.0mm     |        | Sincone coating                    |
| TSTP005 | 180*60*60mm  | 1.0mm     | ]      |                                    |
| TSTP006 | 254*84*55mm  | 1.0mm     |        |                                    |

### Customization of loaf pan wholesales China

With a few specifications, you can customize your loaf pan from Tsingbuy, which is professional China bakeware manufacturer engaged in baking industry for more than 12 years.Just tell the following specifigactions: loaf weight, length/width/height in pan, with or wiou t lid.

### Pictures of Non-stick Corrugated Pullman Loaf Pan TSTP001-TSTP06









## **Factory and Shipping Pictures**



#### **ABOUT US**

Tsingbuy Indusry Limited provides one of the largest <u>loaf pan wholesales in China</u>, as a 12-year expereienced China bakeware manufacturer.

We are <u>professional loaf pan supplier</u>, producing single loaf pan, strap loaf pan, as well as offering loaf pan customization service and production. If you are looking for a good, professional, reliable loaf pan supplier, choosing us is the best doing. We have the most loaf pan patterns among loaf pan wholesales China. Refer to China loaf pan product list or contact us for more patterns and customization service.

**Contact us** 

| O Zoe Lee  | TSINGBUY INDUSTRY LIMITED FACTORY PLANET<br>OEM & ODM - Bakeware and Customization               |
|------------|-----------------