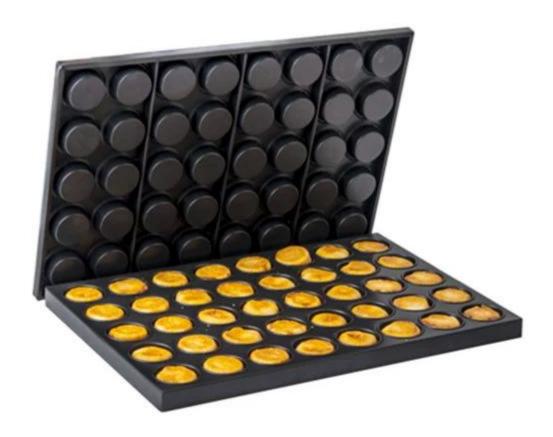

## Pictures of Non-stick 24 cups multi-mould muffin cake pan

#### Non-stick high-quality materials and food safety

The non-stick muffin baking pan surface can be natural/no coating, or teflon coating, or silicone coating. It is very easy to release food and clean up. It can also be conveniently used in trolley.