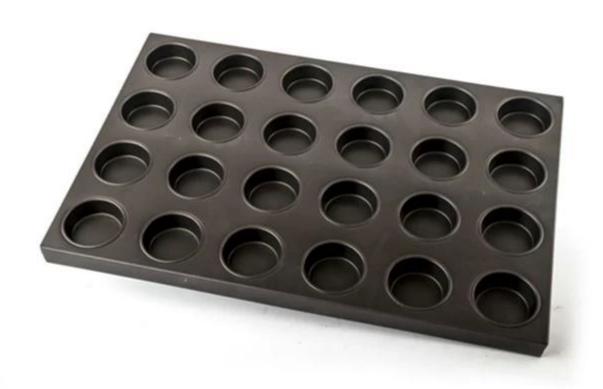

## Non-stick 24 cups multi-mould muffin cake pan

## Pictures of Non-stick 24 cups multi-mould muffin cake pan

#### **OEM Industry Cup Tray**

**OEM industry cup tray** produced by Tsingbuy Industry Limited now has became one of the biggest multi-mould pan wholesales in China.

It is mostly used in food factory and bakery. Of course, it can also be used as home bakeware. It can hold two dozens of mini muffins or cupcakes at a time with 24 inner cups. It is very helpful at home for the weekend party or an upcoming birthday party, baby or wedding shower. It is an excellent cup cake tray can be also used to make cookies, too. This 24-cup muffin baking pan can saves bakers time and maximize oven space.