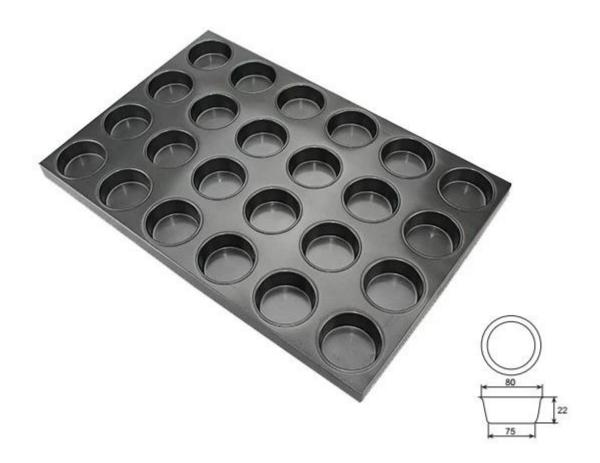

## Non-stick 24 cups multi-mould muffin cake pan

## Pictures of Non-stick 24 cups multi-mould muffin cake pan

#### **OEM Industry Cup Tray**

**OEM industry cup tray** produced by Tsingbuy Industry Limited now has became one of the biggest multi-mould pan wholesales in China.

It is mostly used in food factory and bakery. Of course, it can also be used as home bakeware. It can hold two dozens of mini muffins or cupcakes at a time with 24 inner cups. It is very helpful at home for the weekend party or an upcoming birthday party, baby or wedding shower. It is an excellent cup cake tray can be also used to make cookies, too. This 24-cup muffin baking pan can saves bakers time and maximize oven space.

### Standard size molds and customized industry cup tray also acceptable

No-stick nuffin baking pan made out with machine stamp had round corners. As one of the most experienced China bakeware supplier, we have various shaped of inner-cup which are most frequently used in commercial bakery. Customized design and production can be also accepted.