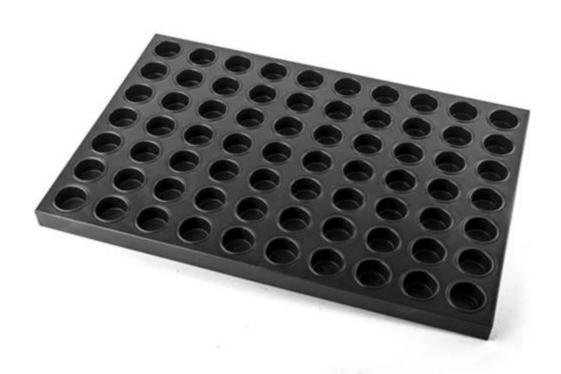

## Pictures of Non-stick 24 cups multi-mould muffin cake pan

#### **OEM Industry Cup Tray**

**OEM industry cup tray** produced by Tsingbuy Industry Limited now has became one of the biggest multi-mould pan wholesales in China.

It is mostly used in food factory and bakery. Of course, it can also be used as home bakeware. It can hold two dozens of mini muffins or cupcakes at a time with 24 inner cups. It is very helpful at home for the weekend party or an upcoming birthday party, baby or wedding shower. It is an excellent cup cake tray can be also used to make cookies, too. This 24-cup muffin baking pan can saves bakers time and maximize oven space.