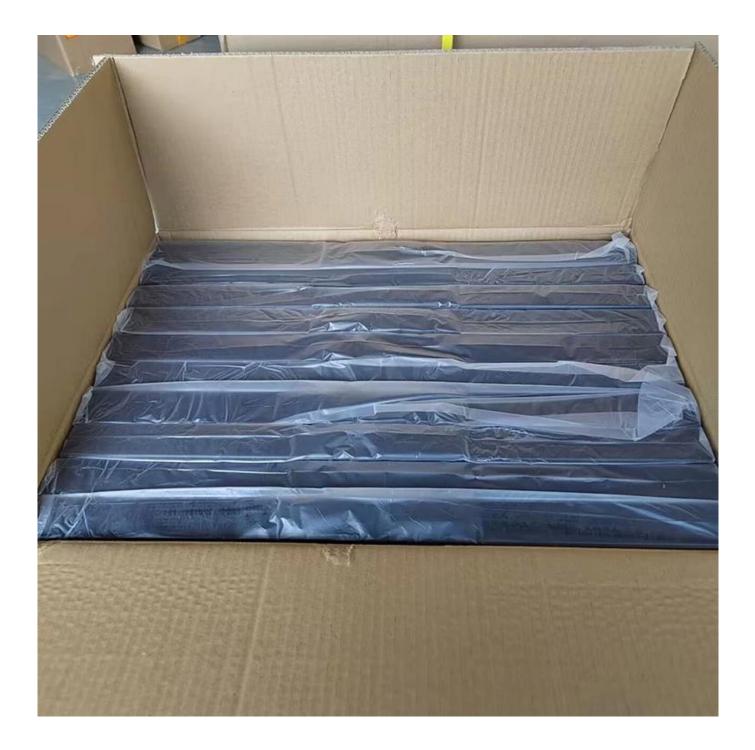

# Pictures of 400mm x 600mm Aluminum Baguette Bread Baking Pans without Perforation