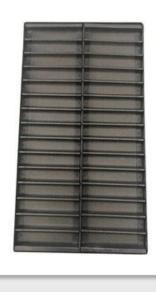

# Pictures of 400mm x 600mm Aluminum Baguette Bread Baking Pans without Perforation

### no perforation

30 rows