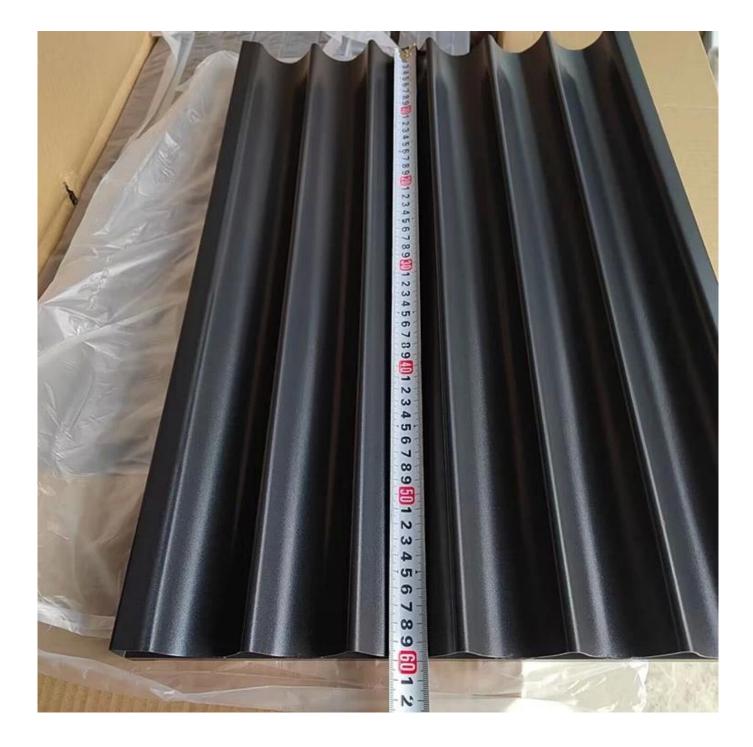

Six Rows of Delight: With dimensions measuring 400x600mm, this baguette bread baking tray provides ample space for baking multiple baguettes simultaneously and optimize your time in the kitchen.

Non-Perforation Design: Unlike traditional baguette bread baking trays, this tray boasts a nonperforation surface, eliminating the need to worry about food particles slipping through. This feature is also beneficial for delicate pastries, ensuring a smooth and flawless finish every time.