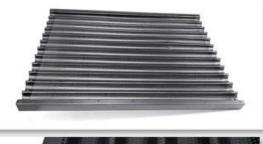

# Pictures of 400mm x 600mm Aluminum Baguette Bread Baking Pans without Perforation

### 12 rows baguette pan