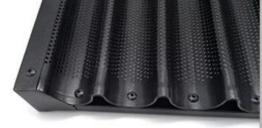

# Pictures of 400mm x 600mm Aluminum Baguette Bread Baking Pans without Perforation