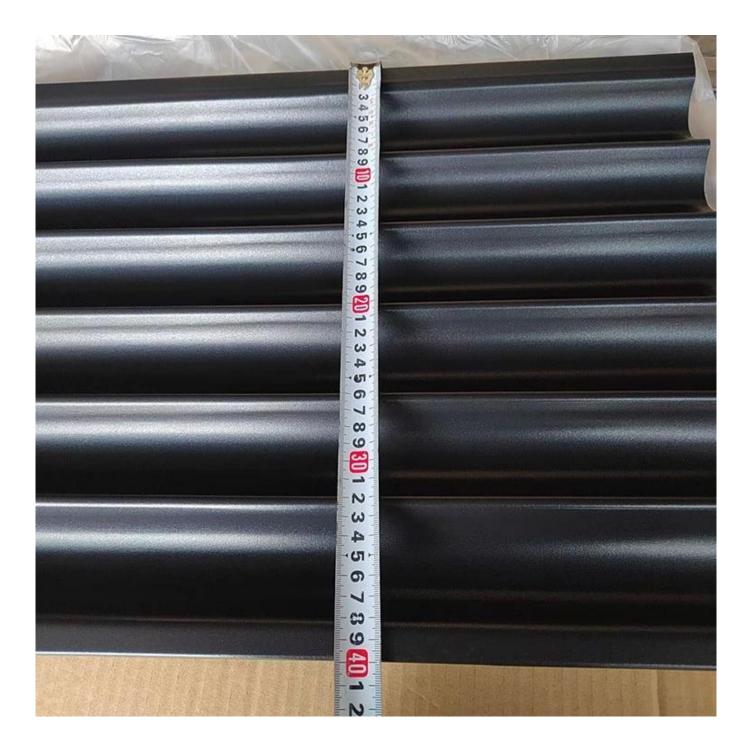

# Pictures of 400mm x 600mm Aluminum Baguette Bread Baking Pans without Perforation

Six Rows of Delight: With dimensions measuring 400x600mm, this baguette bread baking tray provides ample space for baking multiple baguettes simultaneously and optimize your time in the kitchen.

Non-Perforation Design: Unlike traditional baguette bread baking trays, this tray boasts a nonperforation surface, eliminating the need to worry about food particles slipping through. This feature is also beneficial for delicate pastries, ensuring a smooth and flawless finish every time.