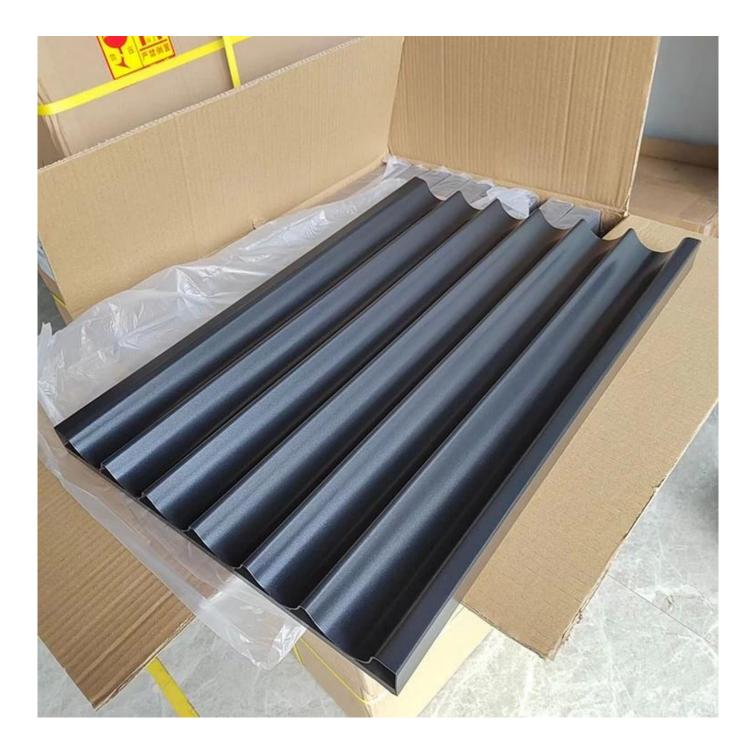

# Pictures of 400mm x 600mm Aluminum Baguette Bread Baking Pans without Perforation

Six Rows of Delight: With dimensions measuring 400x600mm, this baguette bread baking tray provides ample space for baking multiple baguettes simultaneously and optimize your time in the kitchen.

Non-Perforation Design: Unlike traditional baguette bread baking trays, this tray boasts a nonperforation surface, eliminating the need to worry about food particles slipping through. This feature is also beneficial for delicate pastries, ensuring a smooth and flawless finish every time.