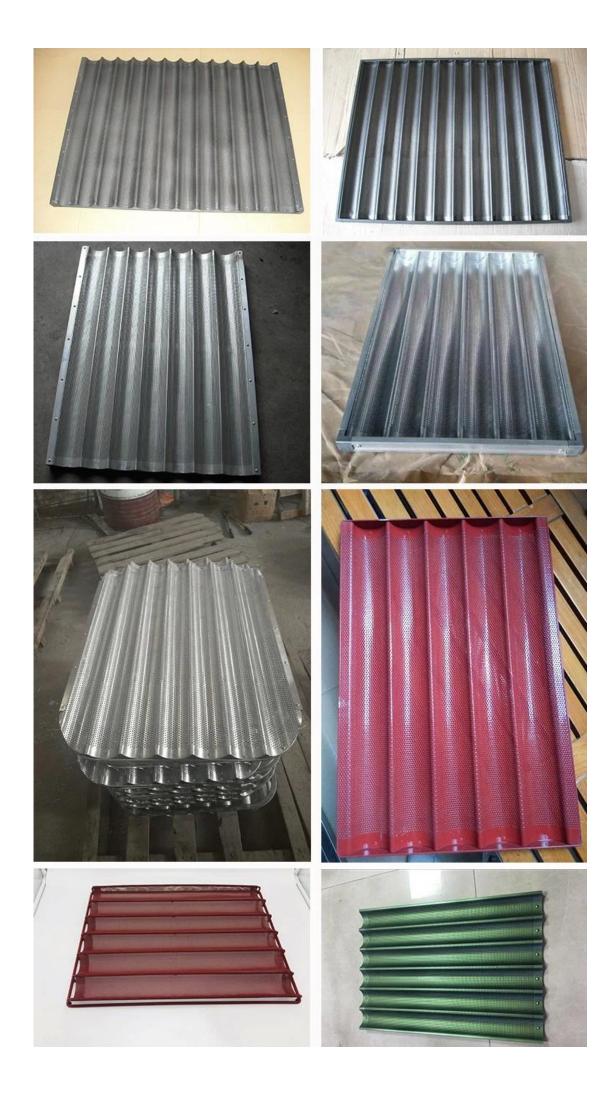

# Pictures of 400mm x 600mm Aluminum Baguette Bread Baking Pans without Perforation

#### Customized service from China baguette tray factory

As a leading **baguette oven tray supplier** China, we have offered many successful customized baguette trays to international customers. Most of the customzied aluminum baguette trays are for bakery and food factory. They are bigger than 4 rows baguette tray and more suitable for mass food production, as well as high-qualified with superior streigth and durability. We also designed a special silicone-coated baguette tray pattern with red color for the Middle-East customers. All in all, customized baguette trays from Tsingbuy are not only all on your demands to meet your needs, but also in excellent quality and durability. If you are looking for a factory to make baguette tray for special needs, just contact us.