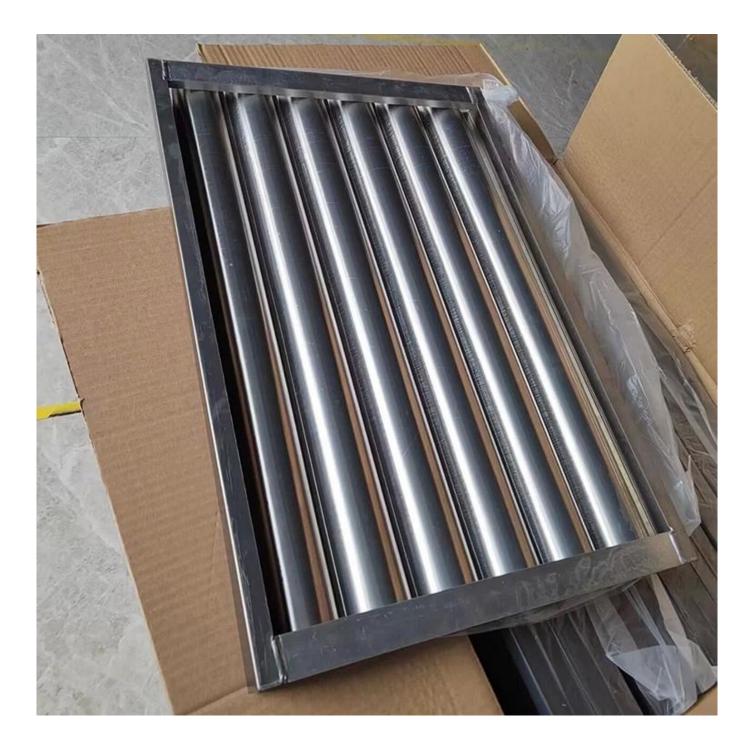

# Pictures of 400mm x 600mm Aluminum Baguette Bread Baking Pans without Perforation

Aluminum Excellence: This baguette bread baking tray is constructed with high-quality aluminum, ensuring even heat distribution for consistently perfect results. The aluminum material guarantees longevity and resistance to warping, making it an ideal choice for both home bakers and professional chefs.