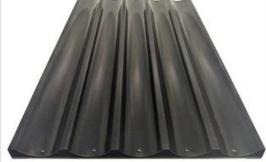

# Pictures of 400mm x 600mm Aluminum Baguette Bread Baking Pans without Perforation

Six Rows of Delight: With dimensions measuring 400x600mm, this baguette bread baking tray provides ample space for baking multiple baguettes simultaneously and optimize your time in the kitchen.

Non-Perforation Design: Unlike traditional baguette bread baking trays, this tray boasts a nonperforation surface, eliminating the need to worry about food particles slipping through. This feature is also beneficial for delicate pastries, ensuring a smooth and flawless finish every time.