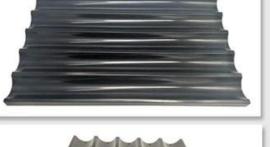

# Pictures of 400mm x 600mm Aluminum Baguette Bread Baking Pans without Perforation

Six Rows of Delight: With dimensions measuring 400x600mm, this baguette bread baking tray provides ample space for baking multiple baguettes simultaneously and optimize your time in the kitchen.

Non-Perforation Design: Unlike traditional baguette bread baking trays, this tray boasts a nonperforation surface, eliminating the need to worry about food particles slipping through. This feature is also beneficial for delicate pastries, ensuring a smooth and flawless finish every time.