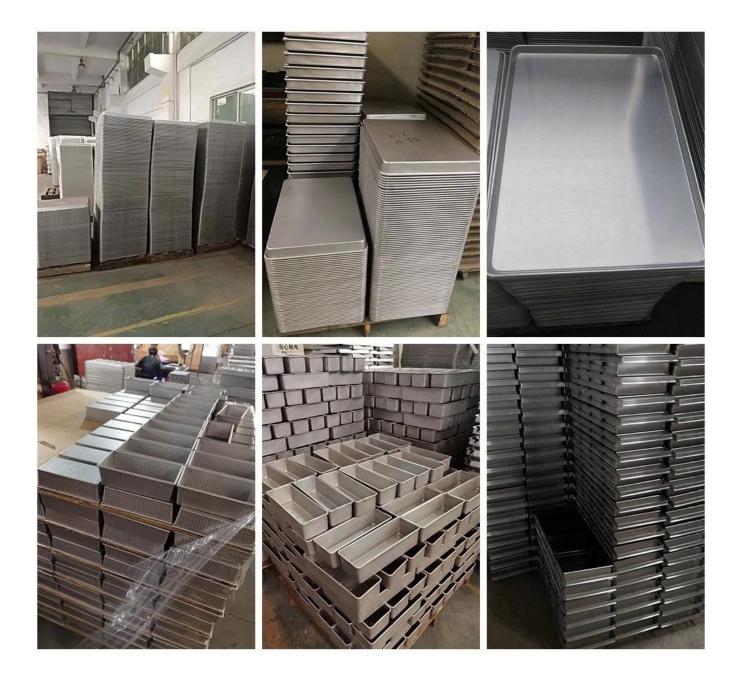

# Pictures of 400mm x 600mm Aluminum Baguette Bread Baking Pans without Perforation

#### **Showing Room**