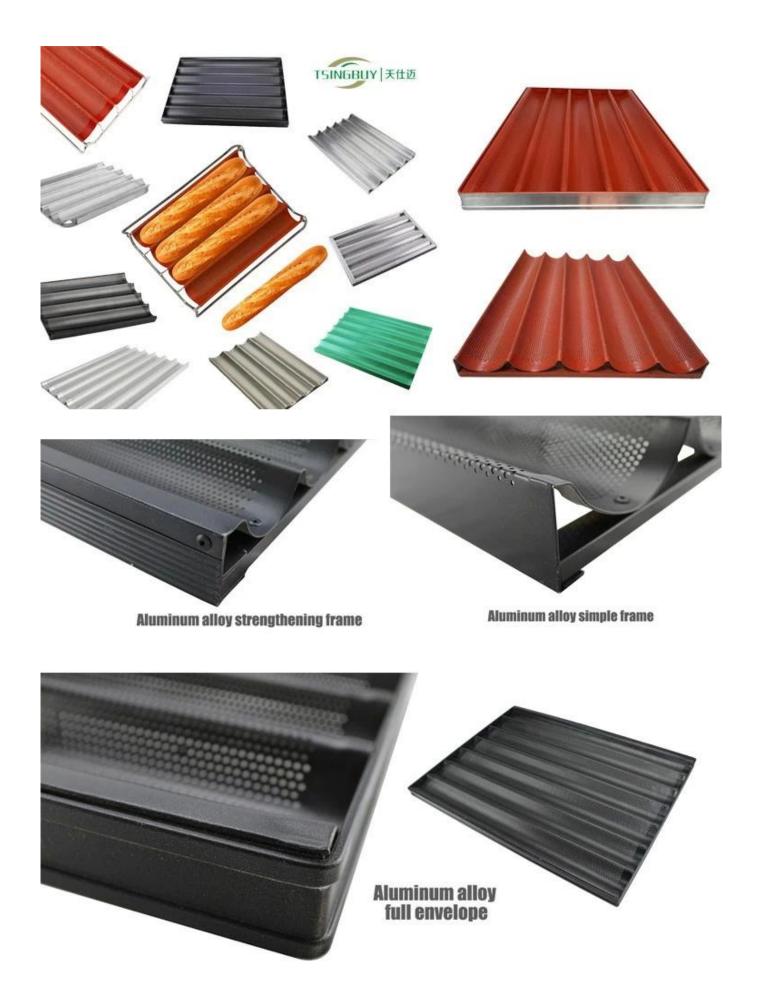

# Pictures of 400mm x 600mm Aluminum Baguette Bread Baking Pans without Perforation

#### Customized service from China baguette tray factory

As a leading **baguette oven tray supplier** China, we have offered many successful customized baguette trays to international customers. Most of the customzied aluminum baguette trays are for bakery and food factory. They are bigger than 4 rows baguette tray and more suitable for mass food production, as well as high-qualified with superior streigth and durability. We also designed a special silicone-coated baguette tray pattern with red color for the Middle-East customers. All in all, customized baguette trays from Tsingbuy are not only all on your demands to meet your needs, but also in excellent quality and durability. If you are looking for a factory to make baguette tray for special needs, just contact us.