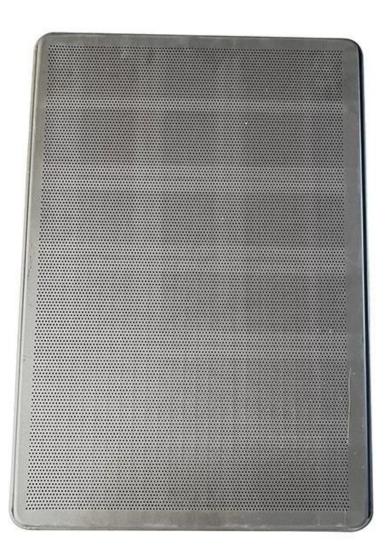

Product images of non stick perforated aluminum sheet pan

### Main features of non stick perforated aluminum sheet pan

- 1. High-Quality Material: Made from premium aluminum for excellent heat conductivity and durability.
- 2. Perforated Design: Evenly distributed perforations allow optimal airflow for superior baking results, ensuring a crisp texture for bread, pastries, and more.
- 3. Non-Stick Coating: Food-safe non-stick surface for easy release and effortless cleaning, ideal for high-volume baking operations.
- 4. Wire-in-Rim Reinforcement: Sturdy construction with wire-reinforced edges to maintain shape and prevent warping, even under high heat.
- 5. Multiple Functions: Perfect for baking, roasting, and reheating in commercial bakeries, food factories, and home kitchens.
- 6. Commercial Grade: Designed for heavy-duty use in professional bakery environments and compatible with machinery production systems.