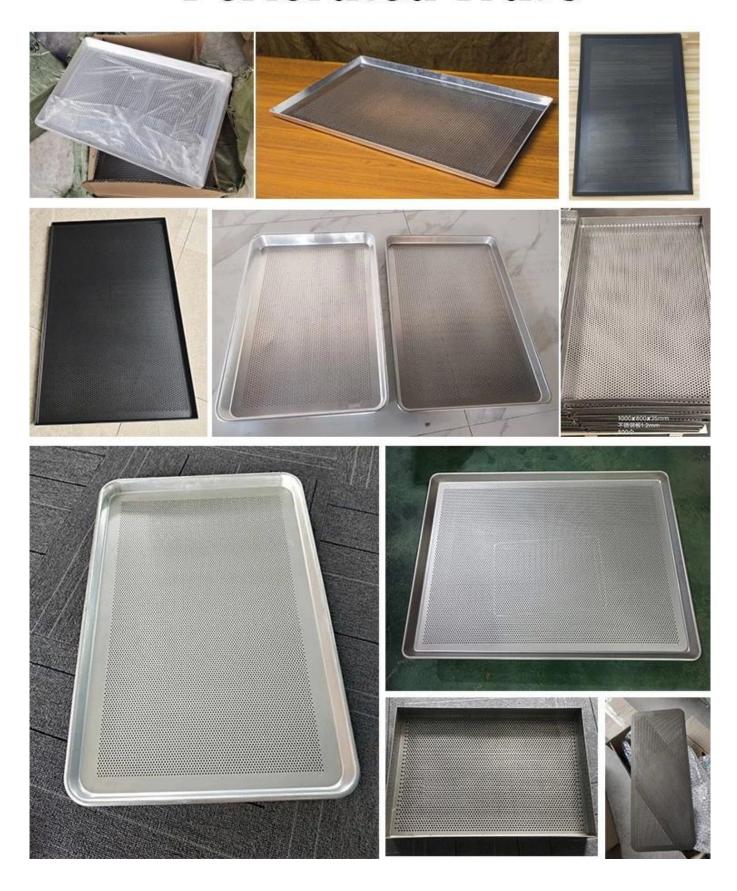

Product images of non stick perforated aluminum sheet pan

# **Perforated Trays**