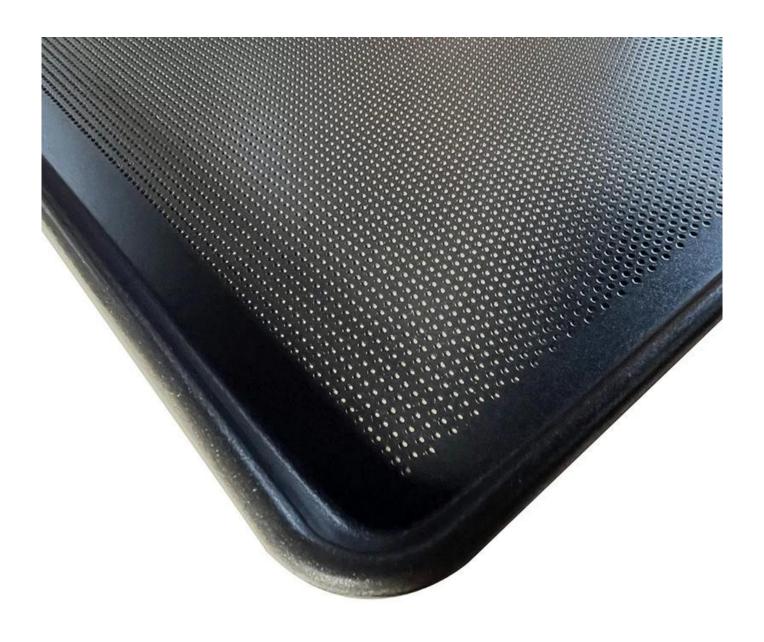

Product images of non stick perforated aluminum sheet pan

### Main features of non stick perforated aluminum sheet pan

- 1. High-Quality Material: Made from premium aluminum for excellent heat conductivity and durability.
- 2. Perforated Design: Evenly distributed perforations allow optimal airflow for superior baking results, ensuring a crisp texture for bread, pastries, and more.
- 3. Non-Stick Coating: Food-safe non-stick surface for easy release and effortless cleaning, ideal for high-volume baking operations.
- 4. Wire-in-Rim Reinforcement: Sturdy construction with wire-reinforced edges to maintain shape and prevent warping, even under high heat.
- 5. Multiple Functions: Perfect for baking, roasting, and reheating in commercial bakeries, food factories, and home kitchens.
- 6. Commercial Grade: Designed for heavy-duty use in professional bakery environments and compatible with machinery production systems.