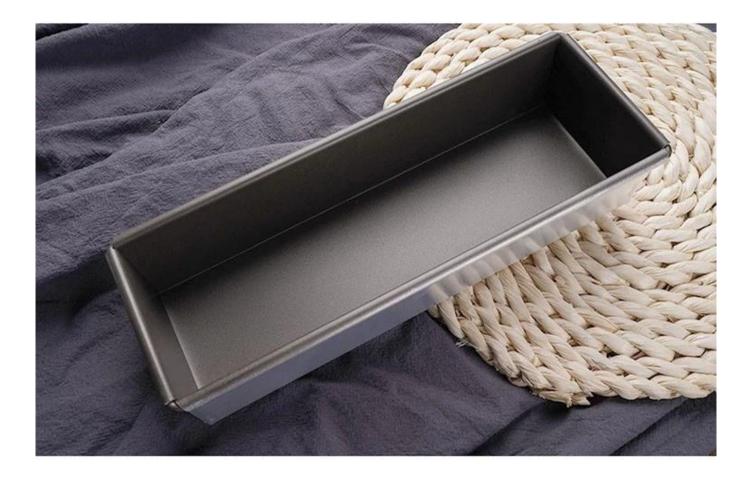

### Product images of aluminum non stick bread loaf pan toast bread baking pan

### Aluminum / Alusteel Non Stick Bread Loaf Pan

Black PTFE Non Stick Long Bread Loaf Pan top 254x84x55mm bottom 250x80mm

Aluminum alloy Light in weight Fast heat conductivity Non stick coated Easy to demould Easy for cleanup