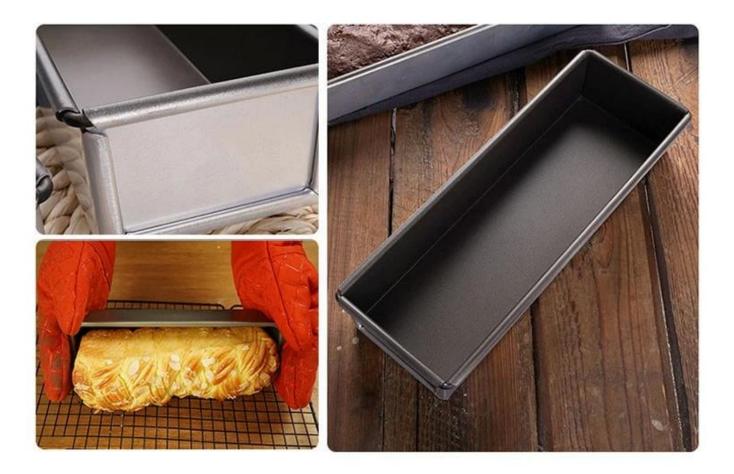

### Product images of aluminum non stick bread loaf pan toast bread baking pan

### Aluminum / Alusteel Non Stick Bread Loaf Pan

Black PTFE Non Stick Long Bread Loaf Pan top 254x84x55mm bottom 250x80mm

Aluminum alloy Light in weight Fast heat conductivity Non stick coated Easy to demould Easy for cleanup