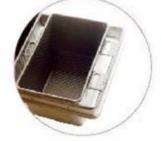

### Aluminum / Alusteel Non Stick Bread Loaf Pan

Black PTFE Non Stick Long Bread Loaf Pan top 254x84x55mm bottom 250x80mm

Aluminum alloy Light in weight Fast heat conductivity Non stick coated Easy to demould Easy for cleanup

Material optional: aluminum, aluminized steel, stainless steel

Perforation options: no perforation, bottom-perforated, all-perforated

Using scene: single loaf pan, strap loaf pan

Surface options: smooth, corrugated, no-coating, Teflon non-stick, silicone non-stick