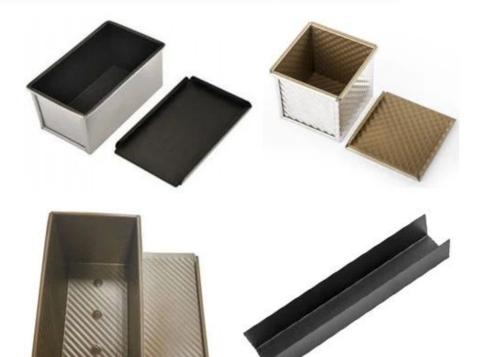

### Aluminum / Alusteel Non Stick Bread Loaf Pan

Black PTFE Non Stick Long Bread Loaf Pan top 254x84x55mm bottom 250x80mm

Aluminum alloy Light in weight Fast heat conductivity Non stick coated Easy to demould Easy for cleanup

### More types of bread & loaf pans for your information

Here are more designs for bread loaf pans.

Our Pullman loaf pans is designed with simple style, beautiful and practical with fast heat conduction, even heating, not easy to appear partial scorch.

Material optional: aluminum, aluminized steel, stainless steel

Perforation options: no perforation, bottom-perforated, all-perforated

Using scene: single loaf pan, strap loaf pan

Surface options: smooth, corrugated, no-coating, Teflon non-stick, silicone non-stick