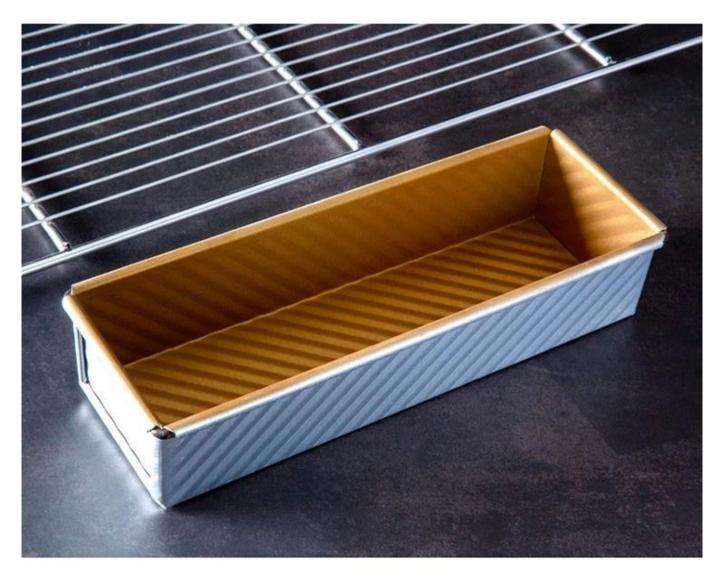

### Product images of aluminum non stick bread loaf pan toast bread baking pan

### Aluminum / Alusteel Non Stick Bread Loaf Pan

Black PTFE Non Stick Long Bread Loaf Pan top 254x84x55mm bottom 250x80mm

Aluminum alloy Light in weight Fast heat conductivity Non stick coated Easy to demould Easy for cleanup