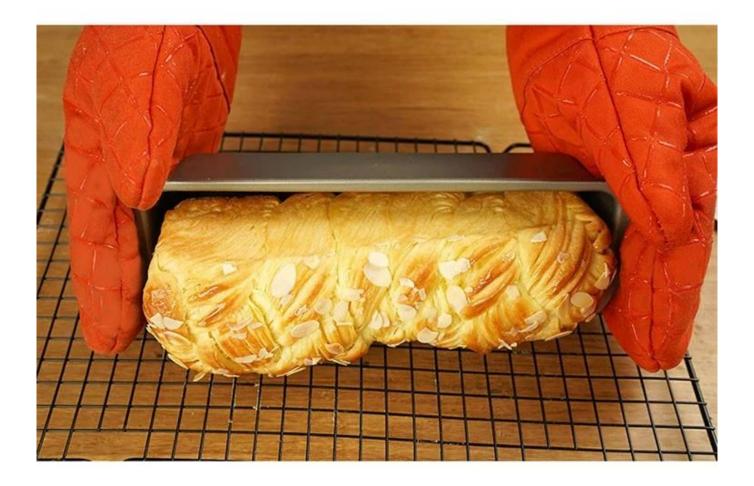

### Product images of aluminum non stick bread loaf pan toast bread baking pan

### Aluminum / Alusteel Non Stick Bread Loaf Pan

Black PTFE Non Stick Long Bread Loaf Pan top 254x84x55mm bottom 250x80mm

Aluminum alloy Light in weight Fast heat conductivity Non stick coated Easy to demould Easy for cleanup