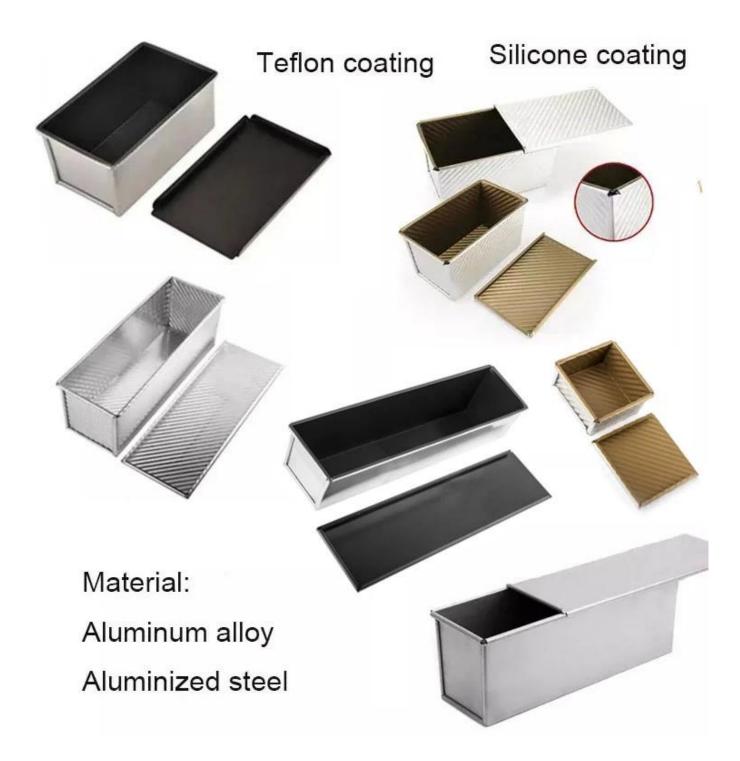

### More types of bread & loaf pans for your information

Here are more designs for bread loaf pans.

Our Pullman loaf pans is designed with simple style, beautiful and practical with fast heat conduction, even heating, not easy to appear partial scorch.

Material optional: aluminum, aluminized steel, stainless steel

Perforation options: no perforation, bottom-perforated, all-perforated

Using scene: single loaf pan, strap loaf pan

Surface options: smooth, corrugated, no-coating, Teflon non-stick, silicone non-stick

Size: any size

Lid: with lid or not as your requirement.