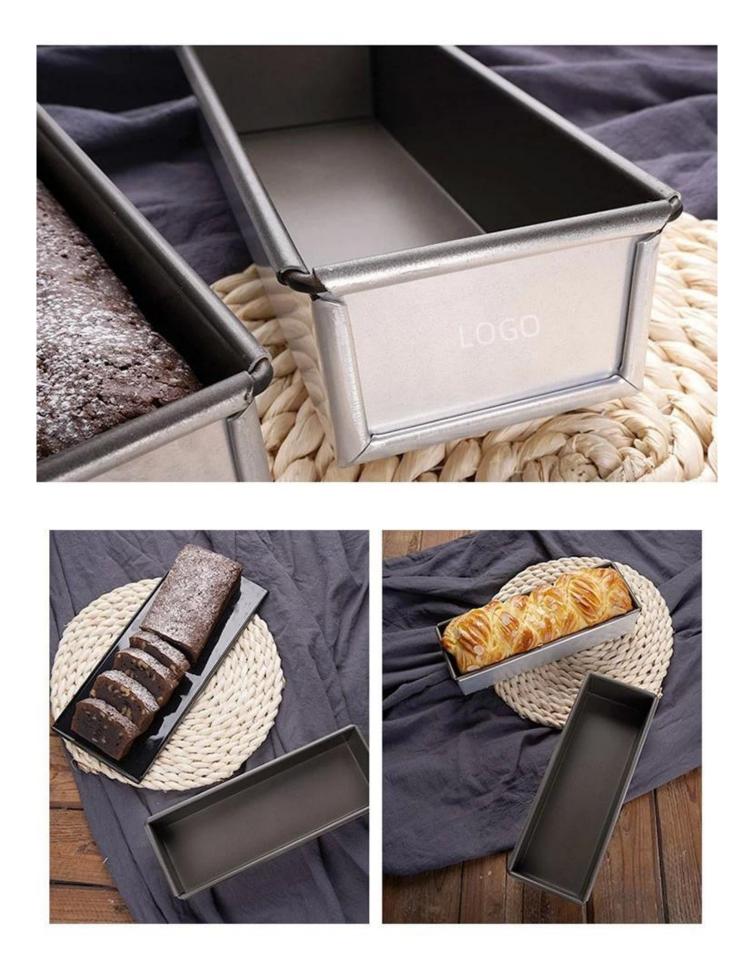

### Product images of aluminum non stick bread loaf pan toast bread baking pan

### Aluminum / Alusteel Non Stick Bread Loaf Pan

Black PTFE Non Stick Long Bread Loaf Pan top 254x84x55mm bottom 250x80mm

Aluminum alloy Light in weight Fast heat conductivity Non stick coated Easy to demould Easy for cleanup