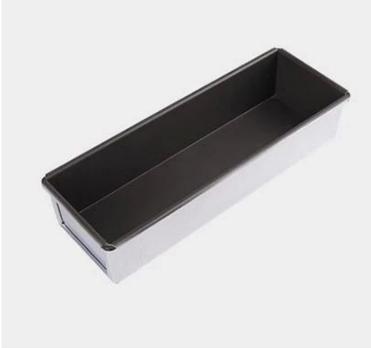

### Aluminum / Alusteel Non Stick Bread Loaf Pan

Black PTFE Non Stick Long Bread Loaf Pan top 254x84x55mm bottom 250x80mm

Aluminum alloy Light in weight Fast heat conductivity Non stick coated Easy to demould Easy for cleanup