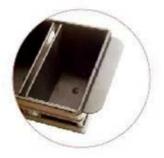

### Aluminum / Alusteel Non Stick Bread Loaf Pan

Black PTFE Non Stick Long Bread Loaf Pan top 254x84x55mm bottom 250x80mm

Aluminum alloy Light in weight Fast heat conductivity Non stick coated Easy to demould Easy for cleanup