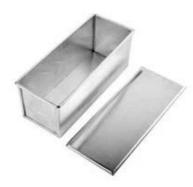

### Main features of aluminum non stick bread loaf pan toast bread baking pan

1. made of 1.0mm thick aluminum alloy, durable for long service life.

2. food-safe non-stick surface is not sticky, easy to demould, easy to clean

3. designed with cover, it is convenient to make American toast with flat sides. The corrugated surface makes it more convenient to demould.

4. The bottom hole is optional for better circulation of hot air and uniform heating.

5. Wire in rim design makes it more durable and not easy to deformation for long srvice life.

6. Multiple function for making sandwiches, toast, traditional loaf breads etc.

7. ODM & OEM is available in Tsingbuy professional **toast pan manufacturer**.