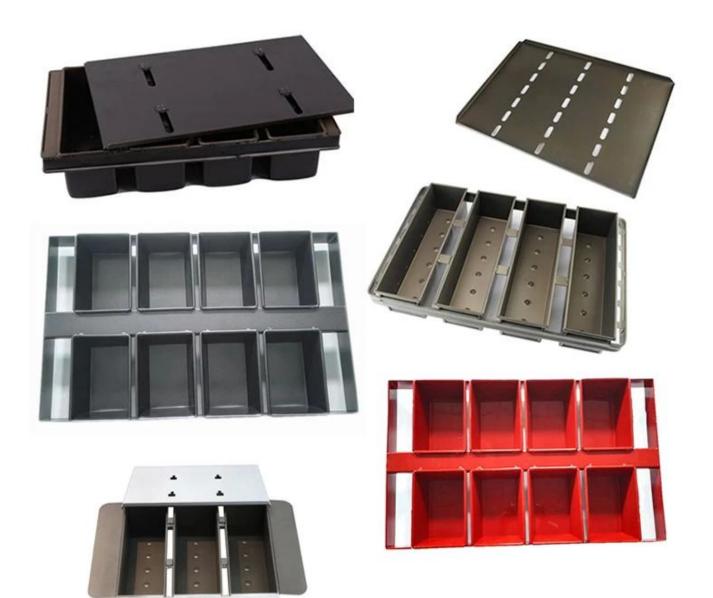

### More types of bread & loaf pans for your information

Here are more designs for bread loaf pans.

Our Pullman loaf pans is designed with simple style, beautiful and practical with fast heat conduction, even heating, not easy to appear partial scorch.

Material optional: aluminum, aluminized steel, stainless steel

Perforation options: no perforation, bottom-perforated, all-perforated

Using scene: single loaf pan, strap loaf pan

Surface options: smooth, corrugated, no-coating, Teflon non-stick, silicone non-stick

Size: any size

Lid: with lid or not as your requirement.