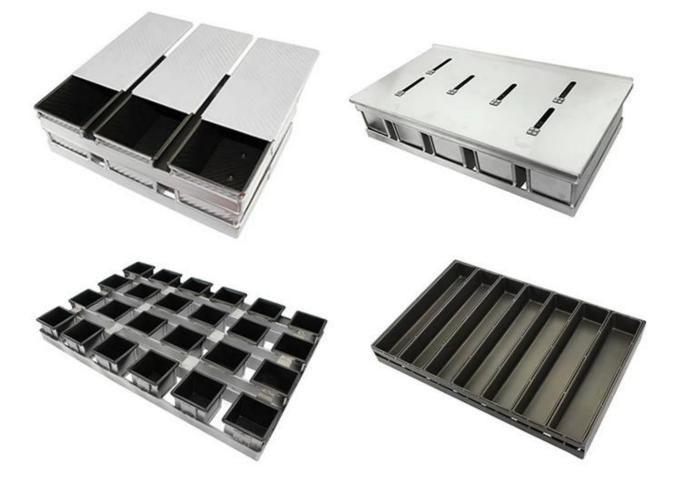

### More types of bread & loaf pans for your information

Here are more designs for bread loaf pans.

Our Pullman loaf pans is designed with simple style, beautiful and practical with fast heat conduction, even heating, not easy to appear partial scorch.

Material optional: aluminum, aluminized steel, stainless steel

Perforation options: no perforation, bottom-perforated, all-perforated

Using scene: single loaf pan, strap loaf pan

Surface options: smooth, corrugated, no-coating, Teflon non-stick, silicone non-stick

Size: any size

Lid: with lid or not as your requirement.