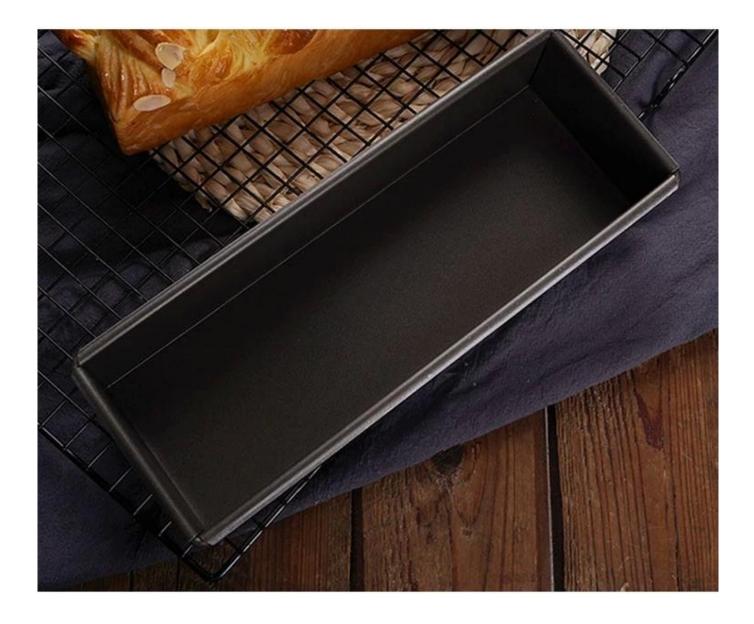

### More types of bread & loaf pans for your information

Here are more designs for bread loaf pans.

Our Pullman loaf pans is designed with simple style, beautiful and practical with fast heat conduction, even heating, not easy to appear partial scorch.

Material optional: aluminum, aluminized steel, stainless steel

Perforation options: no perforation, bottom-perforated, all-perforated

Using scene: single loaf pan, strap loaf pan

Surface options: smooth, corrugated, no-coating, Teflon non-stick, silicone non-stick

Size: any size

Lid: with lid or not as your requirement.