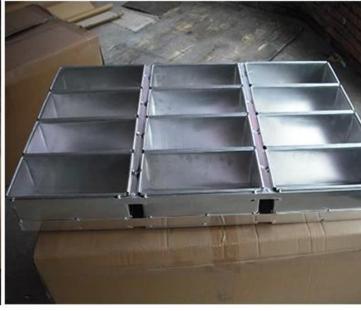

10mm  | 1.0mm     |
| TSTP011 | 600g   | 309*91mm  | 300*84mm  | 107mm  | 1.0mm     |
| TSTP012 | 750g   | 316*100mm | 305*93mm  | 116mm  | 1.0mm     |
| TSTP013 | 900g   | 327*106mm | 316*100mm | 122mm  | 1.0mm     |
| TSTP014 | 1000g  | 327*121mm | 312*119mm | 120mm  | 1.0mm     |
| TSTP015 | 1200g  | 370*120mm | 361*116mm | 125mm  | 1.0mm     |
| TSTP016 | 1500g  | 450*123mm | 447*120mm | 130mm  | 1.0mm     |

#### Pictures of Natural Aluminum China loaf pan TSTP010-TSTP016







# Customized **China loaf pan** of a variety patterns

Non-stick: natural/nocating, teflon coating, silicone coating

Surface: smooth or corrugated

Bottom: perforated or not

Lid: with lid or without lid

Industrial use: single loaf pan or strap loaf pan

Size: any size and thickness can be customized











**Factory pictures** 



## **About us**

Tsingbuy is professional China bakeware manufacturer and also an experienced role as **strap loaf pan manufacturer China**. We have engaged in bakeware for more than 12 years, manufacturing sheet pans, baguette tray, **loaf pan Wholesales China**, bakery trolley, OEM industry cup tray and various customization bakeware. We also supply other baking related tools, such as banneton baskets, PP baskets, bread lame, baking couche and so on.

#### **Contact us**

| O Zoe Lee      | TSINGBUY INDUSTRY LIMITED FACTORY PLANET OEM & ODM - Bakeware and Customization               |  |  |  |
|----------------|-----------------------------------------------------------------------------------------------|--|--|--|
| Q₃ Tel         | +86 186 1186 6087 +86 075