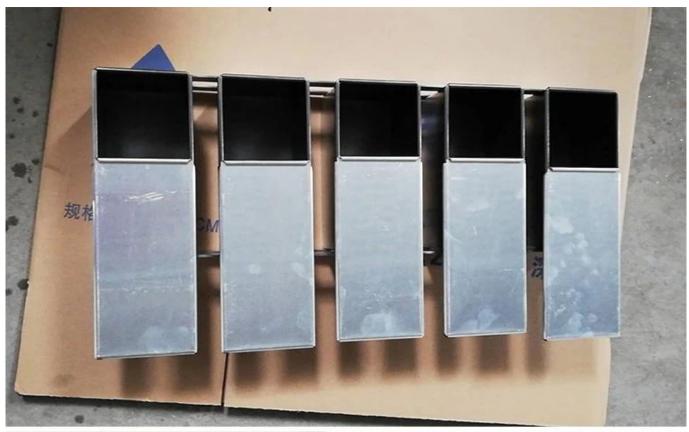

| 110mm  | 1.0mm     |
| TSTP011 | 600g   | 309*91mm  | 300*84mm  | 107mm  | 1.0mm     |
| TSTP012 | 750g   | 316*100mm | 305*93mm  | 116mm  | 1.0mm     |
| TSTP013 | 900g   | 327*106mm | 316*100mm | 122mm  | 1.0mm     |
| TSTP014 | 1000g  | 327*121mm | 312*119mm | 120mm  | 1.0mm     |
| TSTP015 | 1200g  | 370*120mm | 361*116mm | 125mm  | 1.0mm     |
| TSTP016 | 1500g  | 450*123mm | 447*120mm | 130mm  | 1.0mm     |

#### Pictures of Natural Aluminum China loaf pan TSTP010-TSTP016







# Customized **China loaf pan** of a variety patterns

Non-stick: natural/nocating, teflon coating, silicone coating

Surface: smooth or corrugated

Bottom: perforated or not

Lid: with lid or without lid

Industrial use: single loaf pan or strap loaf pan

Size: any size and thickness can be customized











**Factory pictures** 



## **About us**

Tsingbuy is professional China bakeware manufacturer and also an experienced role as **strap loaf pan manufacturer China**. We have engaged in bakeware for more than 12 years, manufacturing sheet pans, baguette tray, **loaf pan Wholesales China**, bakery trolley, OEM industry cup tray and various customization bakeware. We also supply other baking related tools, such as banneton baskets, PP baskets, bread lame, baking couche and so on.

#### **Contact us**

| O Zoe Lee      | TSINGBUY INDUSTRY LIMITED FACTORY PLANET OEM & ODM - Bakeware and Customization               |  |  |  |
|----------------|-----------------------------------------------------------------------------------------------|--|--|--|
| Q₃ Tel         | +86 186 1186 6087 +86