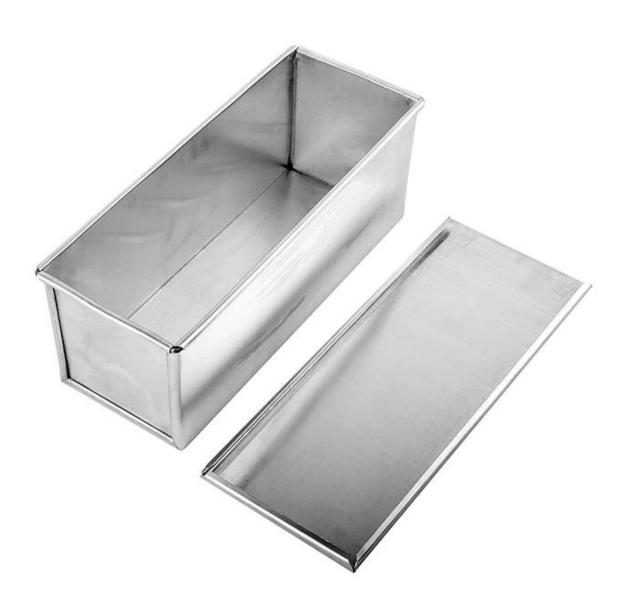

#### Whether with a lid or not - to make toast of different styles

It's made of American toast with a lid. It's flat on all sides. And it's a British toast without a lid, with a protruding peak at the top. Whether you need a lid or not depends on personal preferences.

#### Pictures of Natural Aluminum China loaf pan TSTP010-TSTP016