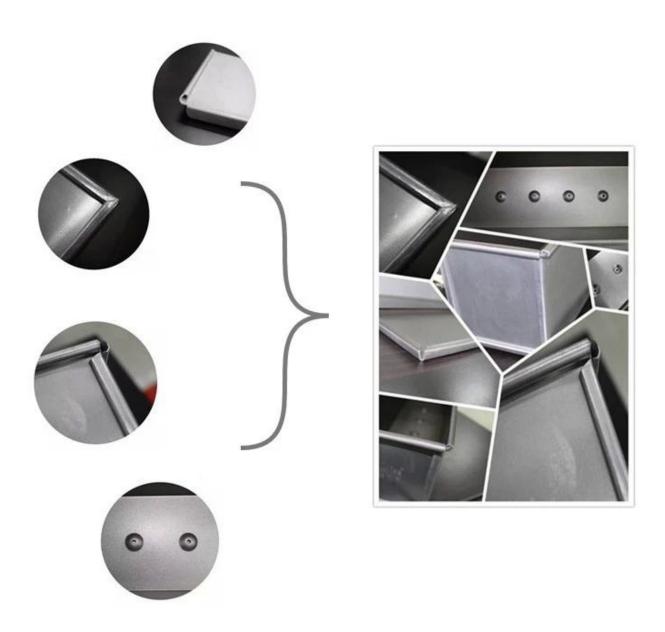

#### Workcraft - Edge Rolling Design

Surrounding edges with curling design, smooth and round, comfortable handle, stable structure, easy to take and place

Size: any size and thickness can be customized

**Factory pictures** 