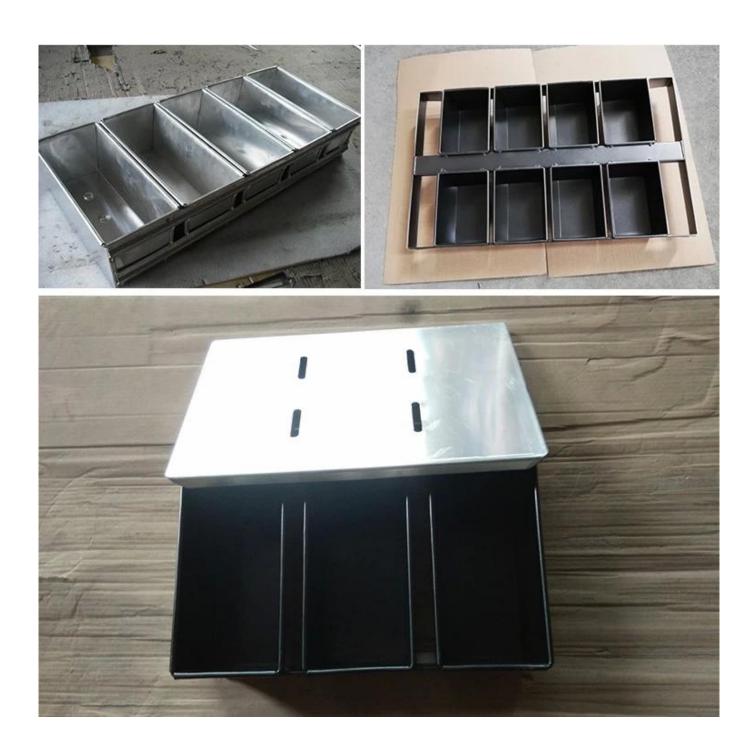

mm  | 1.0mm     |
| TSTP011 | 600g   | 309*91mm  | 300*84mm  | 107mm  | 1.0mm     |
| TSTP012 | 750g   | 316*100mm | 305*93mm  | 116mm  | 1.0mm     |
| TSTP013 | 900g   | 327*106mm | 316*100mm | 122mm  | 1.0mm     |
| TSTP014 | 1000g  | 327*121mm | 312*119mm | 120mm  | 1.0mm     |
| TSTP015 | 1200g  | 370*120mm | 361*116mm | 125mm  | 1.0mm     |
| TSTP016 | 1500g  | 450*123mm | 447*120mm | 130mm  | 1.0mm     |

#### Pictures of Natural Aluminum China loaf pan TSTP010-TSTP016







# Customized **China loaf pan** of a variety patterns

Non-stick: natural/nocating, teflon coating, silicone coating

Surface: smooth or corrugated

Bottom: perforated or not

Lid: with lid or without lid

Industrial use: single loaf pan or strap loaf pan

Size: any size and thickness can be customized











**Factory pictures** 



## **About us**

Tsingbuy is professional China bakeware manufacturer and also an experienced role as **strap loaf pan manufacturer China**. We have engaged in bakeware for more than 12 years, manufacturing sheet pans, baguette tray, **loaf pan Wholesales China**, bakery trolley, OEM industry cup tray and various customization bakeware. We also supply other baking related tools, such as banneton baskets, PP baskets, bread lame, baking couche and so on.

#### **Contact us**

| O Zoe Lee      | TSINGBUY INDUSTRY LIMITED FACTORY PLANET OEM & ODM - Bakeware and Customization               |  |  |  |
|----------------|-----------------------------------------------------------------------------------------------|--|--|--|
| Q₃ Tel         | +86 186 1186 6087 +86 0755-