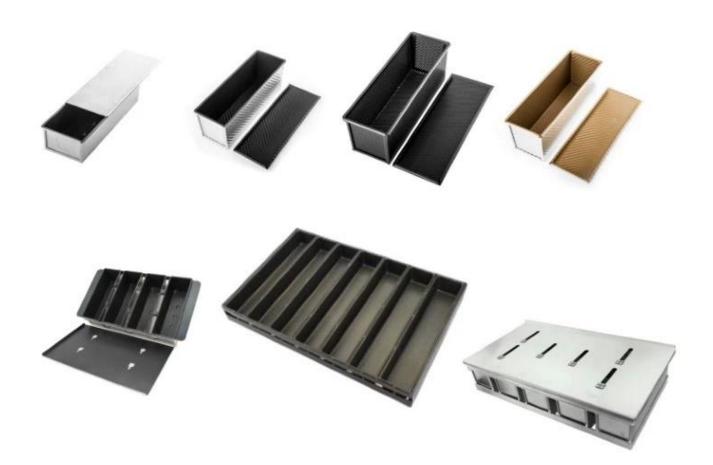

# Customized **China loaf pan** of a variety patterns

Non-stick: natural/nocating, teflon coating, silicone coating

Surface: smooth or corrugated

Bottom: perforated or not

Lid: with lid or without lid

Industrial use: single loaf pan or strap loaf pan

# Our product line