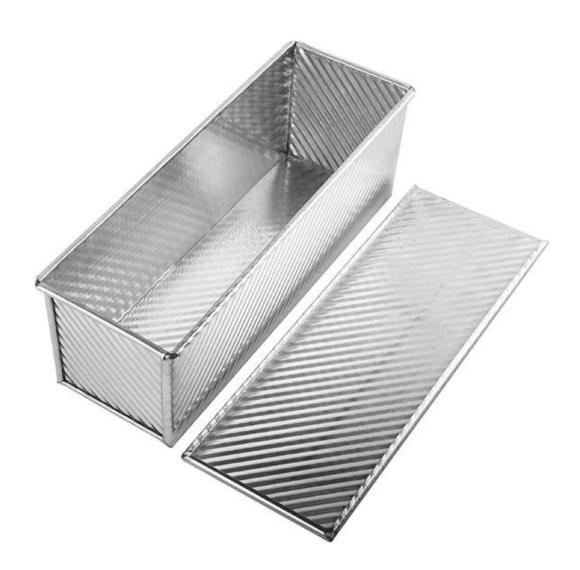

#### Pictures of Natural Aluminum China loaf pan TSTP010-TSTP016

# Customized **China loaf pan** of a variety patterns

Non-stick: natural/nocating, teflon coating, silicone coating

Surface: smooth or corrugated

Bottom: perforated or not

Lid: with lid or without lid

Industrial use: single loaf pan or strap loaf pan