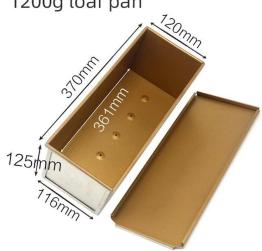

## Product images of gold color non stick aluminum pullman loaf pans bread tin

900g loaf pan

1000g loaf pan

1200g loaf pan

## 900g loaf pan

1000g loaf pan

1200g loaf pan