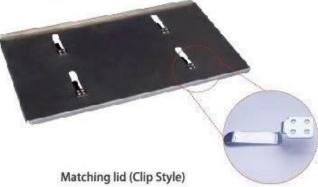

Size: any size

Lid: with lid or not as your requirement.

no handle

Matching lid (Drop Style)