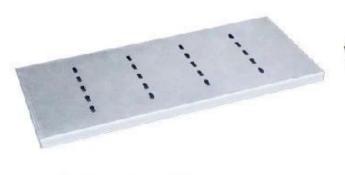

Material optional: aluminum, aluminized steel, stainless steel

Perforation options: no perforation, bottom-perforated, all-perforated

Using scene: single loaf pan, strap loaf pan

Surface options: smooth, corrugated, no-coating, Teflon non-stick, silicone non-stick

Size: any size

Lid: with lid or not as your requirement.

# customized single loaf pan

Besides wholesale pullman loaf pan with lid, ODM&OEM service of sheet pan, baguette pan, multi-mould cupcake pan, strap loaf pan is also one of our biggest strength, welcome for more info.