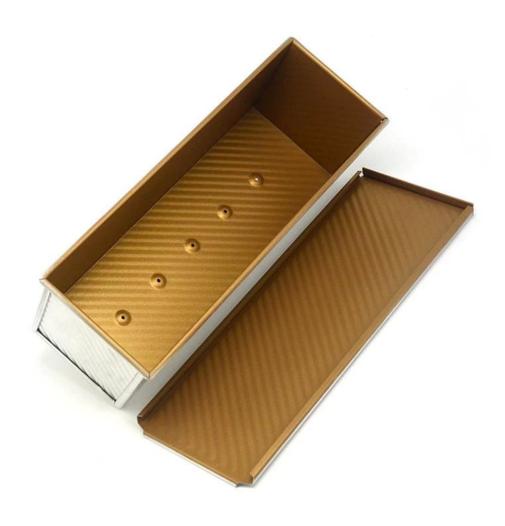

# Main features of gold color non stick aluminum pullman loaf pans bread tin

- 1. made of 1.0mm thick aluminum alloy, durable for long service life.
- 2. food-safe non-stick surface is not sticky, easy to demould, easy to clean
- 3. designed with cover, it is convenient to make American toast with flat sides. The corrugated surface makes it more convenient to demould.
- 4. The bottom hole is optional for better circulation of hot air and uniform heating.
- 5. Wire in rim design makes it more durable and not easy to deformation for long srvice life.
- 6. Multiple function for making sandwiches, toast, traditional loaf breads etc.
- 7. Tsingbuy **aluminum loaf pans manufacturer** provides professional ODM&OEM service, with over 15 years in manufacturing commercial baking pans for the international market.