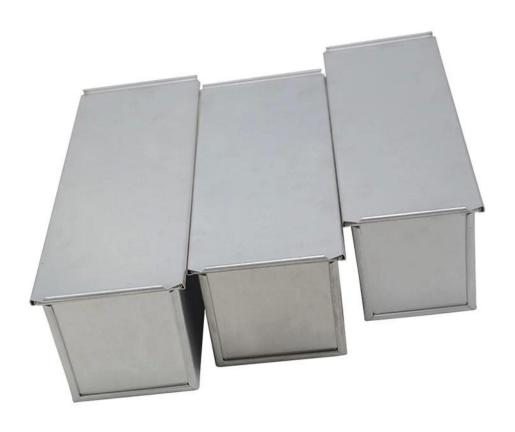

## Product images of gold color non stick aluminum pullman loaf pans bread tin

900g loaf pan

1000g loaf pan

1200g loaf pan

## 900g loaf pan

1000g loaf pan

1200g loaf pan