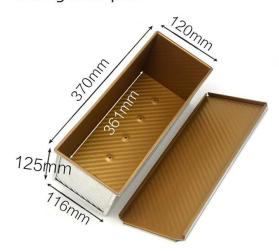

## Product images of gold color non stick aluminum pullman loaf pans bread tin

900g loaf pan

1000g loaf pan

1200g loaf pan

## 900g loaf pan

1000g loaf pan

1200g loaf pan