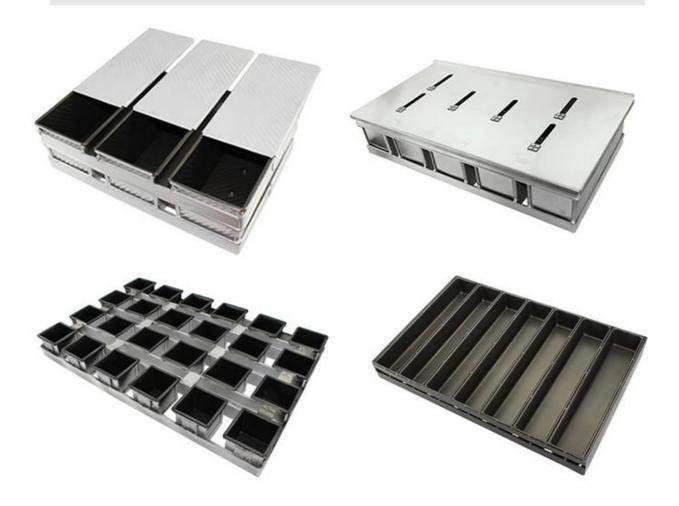

## **More Customzied Strap Loaf Pans from Tsingbuy**

## Customized Strapped Loaf Pan Sets

A.Overall Length

C.Overall Width

D.Depth

E.Frame Height

F.Center-to-center

G.Pan Distance

Frame handle