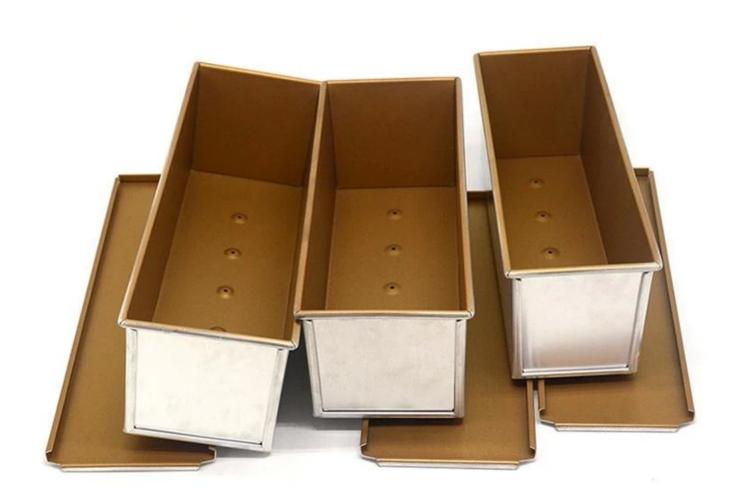

## Product images of gold color non stick aluminum pullman loaf pans bread tin

900g loaf pan

1000g loaf pan

1200g loaf pan

## 900g loaf pan

1000g loaf pan

1200g loaf pan