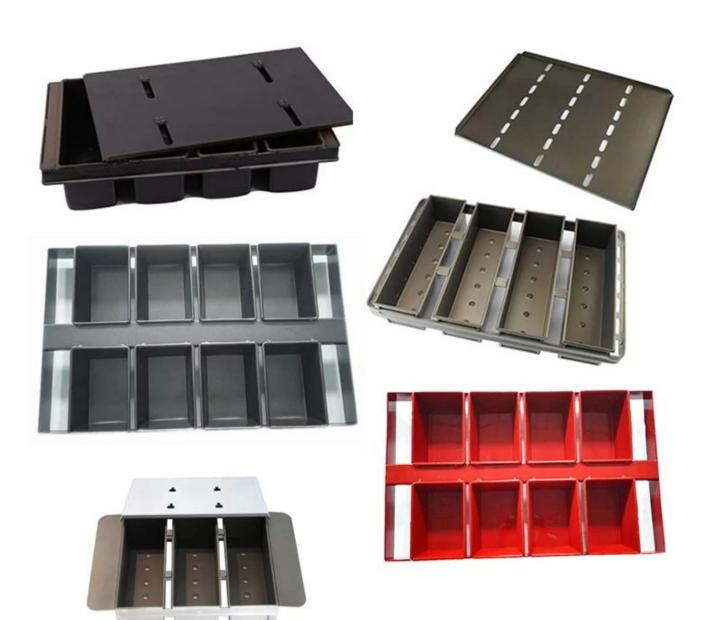

## **More Customzied Strap Loaf Pans from Tsingbuy**

## Customized Strapped Loaf Pan Sets

A.Overall Length

C.Overall Width

D.Depth

E.Frame Height

F.Center-to-center

G.Pan Distance

Frame handle