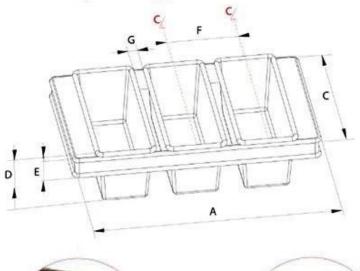

## Customized Strapped Loaf Pan Sets

A.Overall Length

C.Overall Width

D.Depth

E.Frame Height

F.Center-to-center

G.Pan Distance

Frame handle