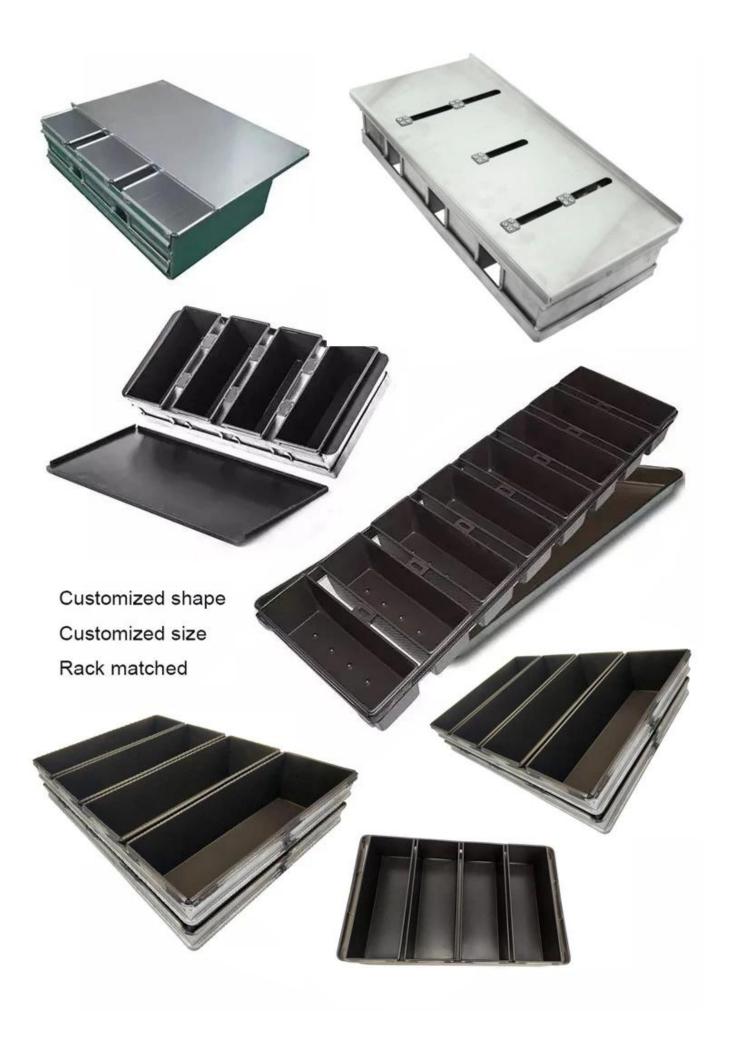

## **More Customzied Strap Loaf Pans from Tsingbuy**

## Customized Strapped Loaf Pan Sets

A.Overall Length

C.Overall Width

D.Depth

E.Frame Height

F.Center-to-center

G.Pan Distance

Frame handle

no handle

Matching lid (Drop Style)