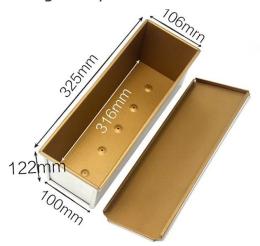

## Product images of gold color non stick aluminum pullman loaf pans bread tin

900g loaf pan

1000g loaf pan

1200g loaf pan

## 900g loaf pan

1000g loaf pan

1200g loaf pan