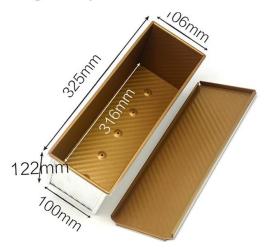

## **Customized Single Loaf Pan**

A.Top length of the item
B.Top width of the item
C.Bottom length of the item
D.Bottom width of the item
H.Height