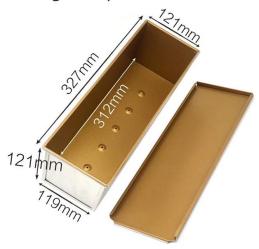

## Product images of gold color non stick aluminum pullman loaf pans bread tin

900g loaf pan

1000g loaf pan

1200g loaf pan

## 900g loaf pan

1000g loaf pan

1200g loaf pan