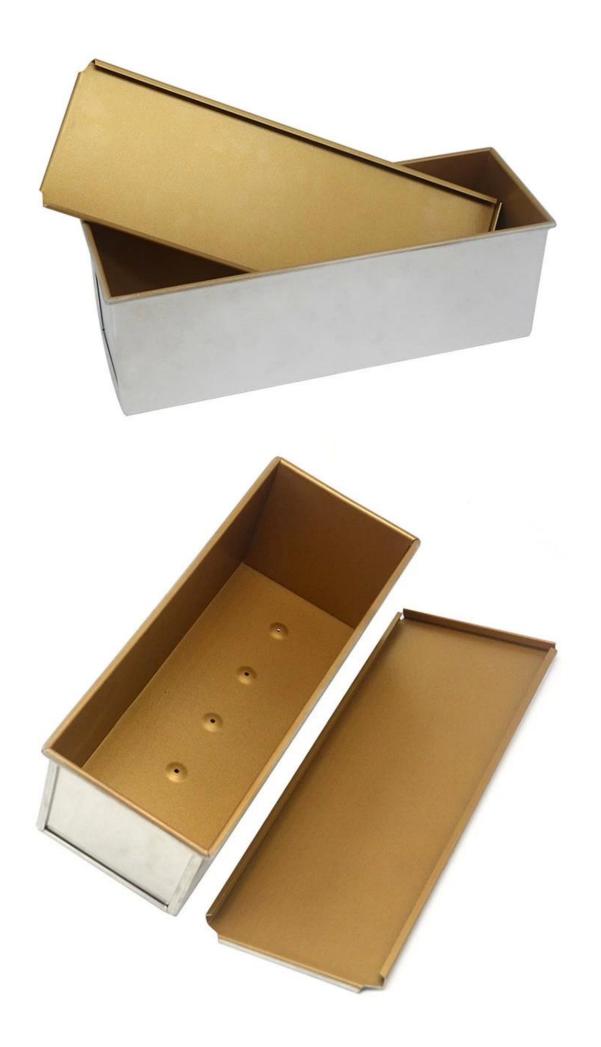

# Main features of gold color non stick aluminum pullman loaf pans bread tin

- 1. made of 1.0mm thick aluminum alloy, durable for long service life.
- 2. food-safe non-stick surface is not sticky, easy to demould, easy to clean
- 3. designed with cover, it is convenient to make American toast with flat sides. The corrugated surface makes it more convenient to demould.
- 4. The bottom hole is optional for better circulation of hot air and uniform heating.
- 5. Wire in rim design makes it more durable and not easy to deformation for long srvice life.
- 6. Multiple function for making sandwiches, toast, traditional loaf breads etc.
- 7. Tsingbuy **aluminum loaf pans manufacturer** provides professional ODM&OEM service, with over 15 years in manufacturing commercial baking pans for the international market.

### More types of bread & loaf pans for your information

Here are more designs for bread loaf pans.

Our Pullman loaf pans is designed with simple style, beautiful and practical with fast heat conduction, even heating, not easy to appear partial scorch.