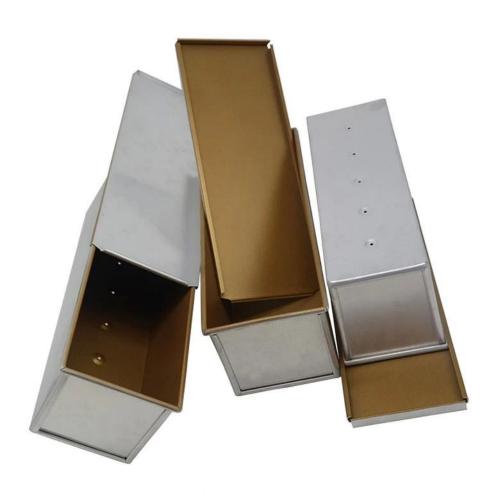

## Product images of gold color non stick aluminum pullman loaf pans bread tin

900g loaf pan

1000g loaf pan

1200g loaf pan

## 900g loaf pan

1000g loaf pan

1200g loaf pan