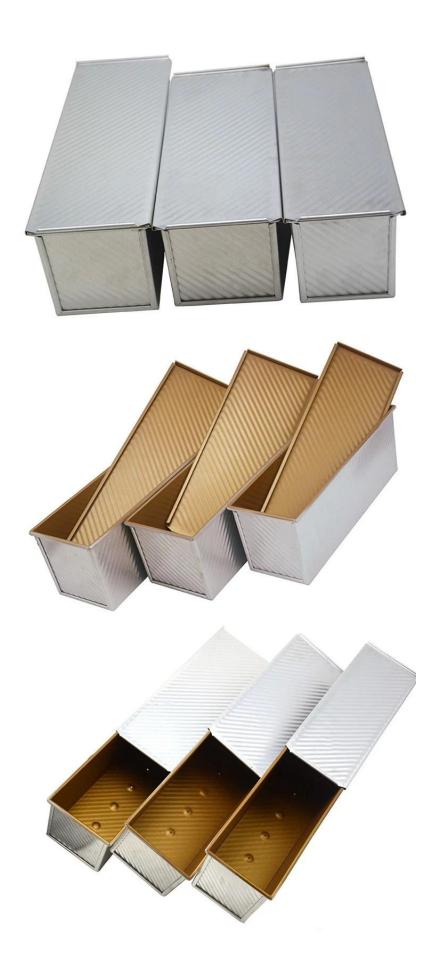

## **More Customzied Strap Loaf Pans from Tsingbuy**

## Customized Strapped Loaf Pan Sets

A.Overall Length

C.Overall Width

D.Depth

E.Frame Height

F.Center-to-center

G.Pan Distance

Frame handle