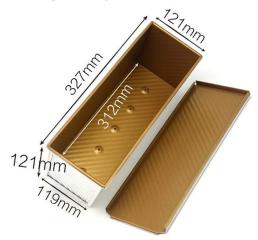

## Product images of gold color non stick aluminum pullman loaf pans bread tin

900g loaf pan

1000g loaf pan

1200g loaf pan

## 900g loaf pan

1000g loaf pan

1200g loaf pan