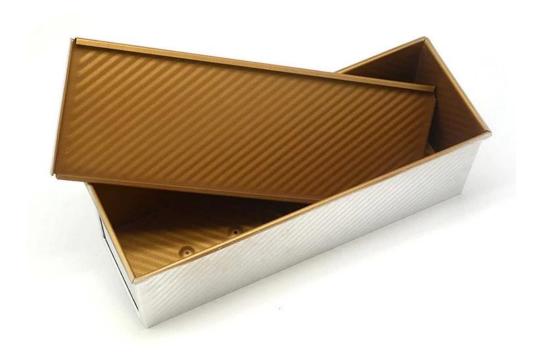

# Main features of gold color non stick aluminum pullman loaf pans bread tin

- 1. made of 1.0mm thick aluminum alloy, durable for long service life.
- 2. food-safe non-stick surface is not sticky, easy to demould, easy to clean
- 3. designed with cover, it is convenient to make American toast with flat sides. The corrugated surface makes it more convenient to demould.
- 4. The bottom hole is optional for better circulation of hot air and uniform heating.
- 5. Wire in rim design makes it more durable and not easy to deformation for long srvice life.
- 6. Multiple function for making sandwiches, toast, traditional loaf breads etc.
- 7. Tsingbuy **aluminum loaf pans manufacturer** provides professional ODM&OEM service, with over 15 years in manufacturing commercial baking pans for the international market.

## Product images of gold color non stick aluminum pullman loaf pans bread tin

900g loaf pan

1000g loaf pan

1200g loaf pan

## 900g loaf pan

1000g loaf pan

1200g loaf pan