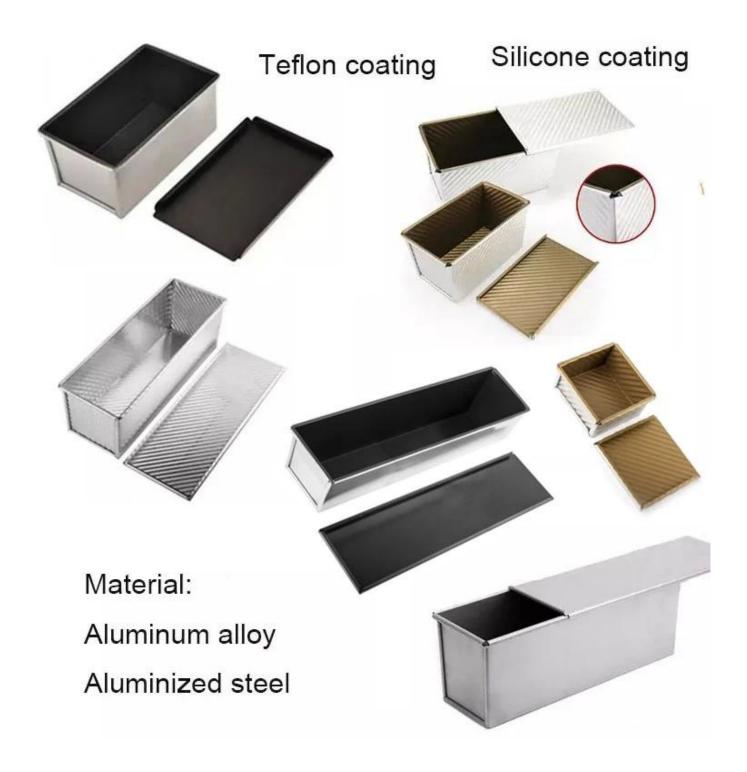

### More types of bread & loaf pans for your information

Here are more designs for bread loaf pans.

Our Pullman loaf pans is designed with simple style, beautiful and practical with fast heat conduction, even heating, not easy to appear partial scorch.

Material optional: aluminum, aluminized steel, stainless steel

Perforation options: no perforation, bottom-perforated, all-perforated

Using scene: single loaf pan, strap loaf pan

Surface options: smooth, corrugated, no-coating, Teflon non-stick, silicone non-stick

Size: any size

Lid: with lid or not as your requirement.