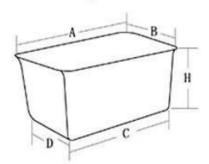

## **Customized Single Loaf Pan**

A.Top length of the item
B.Top width of the item
C.Bottom length of the item
D.Bottom width of the item
H.Height