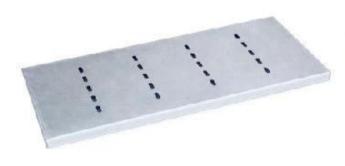

## Customized Single Loaf Pan

A.Top length of the item

B.Top width of the item

C.Bottom length of the item

D.Bottom width of the item

H.Height

# Customized Strapped Loaf Pan Sets

A.Overall Length

C.Overall Width

D.Depth

E.Frame Height

F.Center-to-center

G.Pan Distance

Flat handle