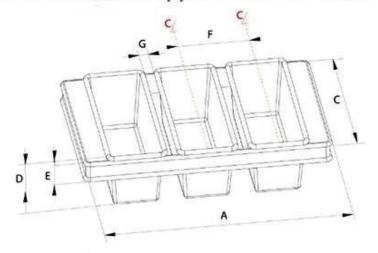

# Customized Strapped Loaf Pan Sets

A.Overall Length

C.Overall Width

D.Depth

E.Frame Height

F.Center-to-center

G.Pan Distance

Flat handle