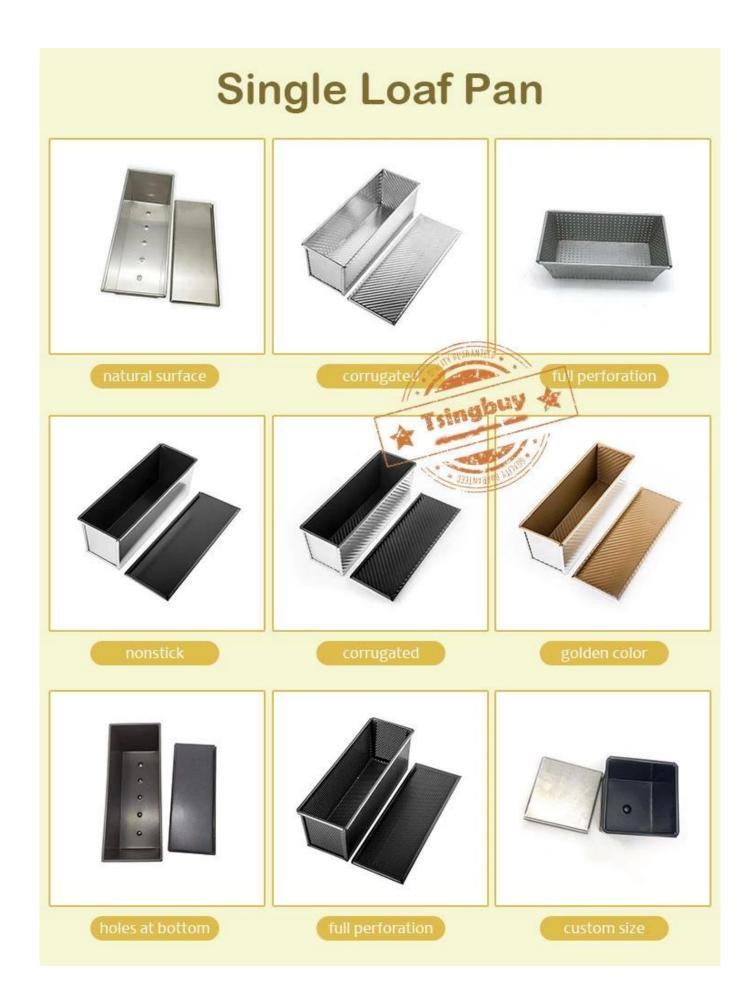

## Customized Single Loaf Pan

A.Top length of the item

B.Top width of the item

C.Bottom length of the item

D.Bottom width of the item

H.Height