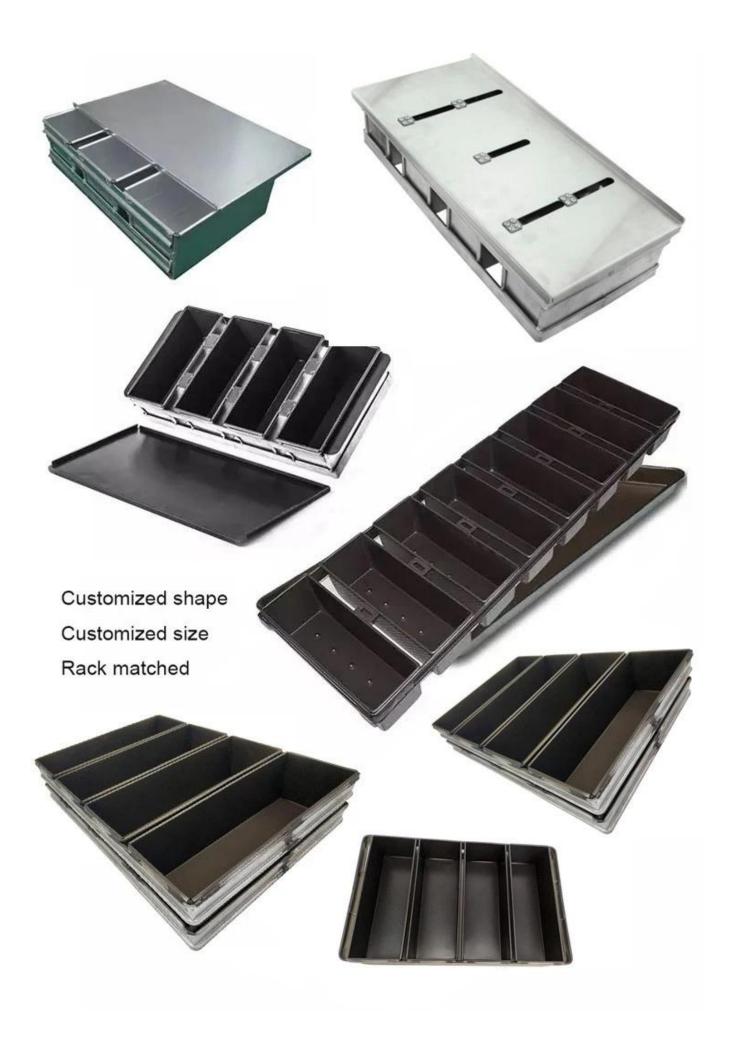

# **More Customzied Strap Loaf Pans from Tsingbuy**

# Customized Strapped Loaf Pan Sets

A.Overall Length

C.Overall Width

D.Depth

E.Frame Height

F.Center-to-center

G.Pan Distance

Flat handle