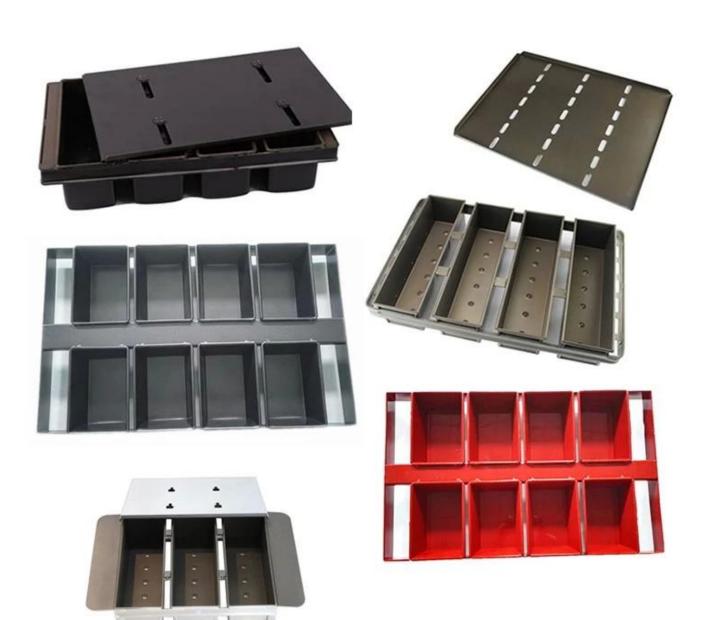

# **More Customzied Strap Loaf Pans from Tsingbuy**

## Customized Single Loaf Pan

A.Top length of the item

B.Top width of the item

C.Bottom length of the item

D.Bottom width of the item

H.Height