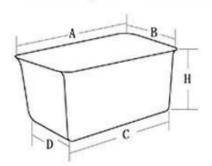

## Customized Single Loaf Pan

A.Top length of the item

B.Top width of the item

C.Bottom length of the item

D.Bottom width of the item

H.Height