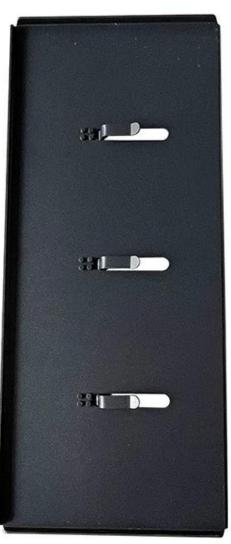

### **Adaptable Lid Options for Automation**

Available with a variety of lid designs to meet different baking needs. Custom-fitted for machinery-compatible operations, including automatic lid-closing and auto-opening functions, seamlessly integrating into modern automated baking lines.

Frame handle

no handle

Matching lid (Drop Style)