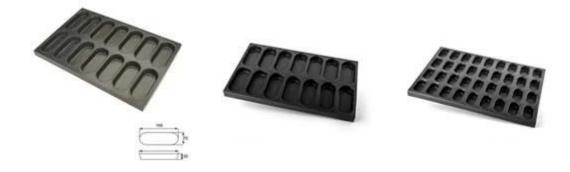

### **Products Pictures:**

Aluminized steel

Round corner

Nature/Teflon Coating/