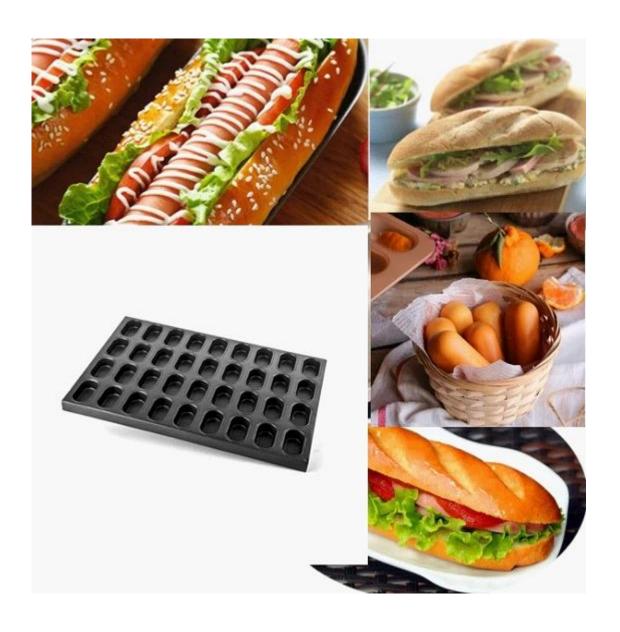

required
- Ø Customizedsize for unique usage
- Ø Ready-made mold for choosing
- $\emptyset$  Aluminized steel is the material of choice for bakeware used by professional bakers and commercial bakeries for its durability and high-performance capabilities

### Instructions of coating daily using

- 1. Cleaning with soft cloth and drying the tray before your using.
- 2. Using soft cloth or plastic scraper to clean the residues ofthe inner trays after finish baking.
- 3. Better to add some Neutral Detergent into temperature water toclean the residues entirely with soft cloth after using several times.
- 4. Brush some oil to improve the efficiency of coating whilebaking high sugar products ( recommend butter, baking tray's oil or lard oil.Don't use salad oil )

### **Products Pictures:**











Aluminized steel

Round corner

Nature/Teflon Coating/











# Ability to Customized

| Item           | Multi-Mould Pan         | Multi-Mould Pan         | Multi-Mould Pan         |
|----------------|-------------------------|-------------------------|-------------------------|
| Description    |                         |                         |                         |
| Item Code      | ТЅМР                    | TSKP                    | TSHP                    |
| Pattern        | Hamburg Tray            | Hamburg Tray            | Hamburg Tray            |
|                | Cake Pan                | Cake Pan                | Cake Pan                |
|                | Customize Shape         | Customize Shape         | Customize Shape         |
| Material       | Alumi