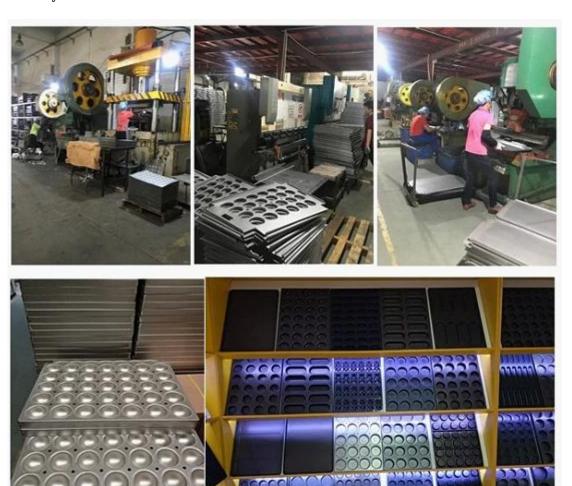

d   |
|                |                         |                         | Steel,                  |
|                |                         |                         | Steel                   |
| Size           | Any Size                | Any size                | Any size                |
| Thickness      | 0.8/1.0/1.5mm           | 0.8/1.0/1.5mm           | 0.8/1.0/1.5mm           |
| Workmanship    | Machine Stamp           | Buckle Type             | Welding Connecting      |
| MOQ            | 100 pcs                 | 100 pcs                 | 100 pcs                 |
| Packing        | 10 pcs /carton          | 10 pcs /carton          | 10 pcs /carton          |
| Surface Handle | Teflon/Silicone Coating | Teflon/Silicone Coating | Teflon/Silicone Coating |

# Factory Tours







Abouts us

#### Leading manufacturer of industrial&custom made bakeware in China





Contact us Now

Contact Person: Season Chou

Email: sales1@tsingbuy.com

Skype: tsingbuysales1

Whatsapp:+08613316407273

# **Related Products**