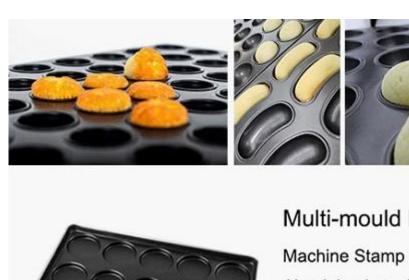

# Ability to Customized

| Item           | Multi-Mould Pan         | Multi-Mould Pan         | Multi-Mould Pan         |
|----------------|-------------------------|-------------------------|-------------------------|
| Description    |                         |                         |                         |
| Item Code      | ТЅМР                    | TSKP                    | TSHP                    |
| Pattern        | Hamburg Tray            | Hamburg Tray            | Hamburg Tray            |
|                | Cake Pan                | Cake Pan                | Cake Pan                |
|                | Customize Shape         | Customize Shape         | Customize Shape         |
| Material       | Aluminized Steel        | Aluminized Steel, Steel | S.S wire , Aluminized   |
|                |                         |                         | Steel,                  |
|                |                         |                         | Steel                   |
| Size           | Any Size                | Any size                | Any size                |
| Thickness      | 0.8/1.0/1.5mm           | 0.8/1.0/1.5mm           | 0.8/1.0/1.5mm           |
| Workmanship    | Machine Stamp           | Buckle Type             | Welding Connecting      |
| MOQ            | 100 pcs                 | 100 pcs                 | 100 pcs                 |
| Packing        | 10 pcs /carton          | 10 pcs /carton          | 10 pcs /carton          |
| Surface Handle | Teflon/Silicone Coating | Teflon/Silicone Coating | Teflon/Silicone Coating |