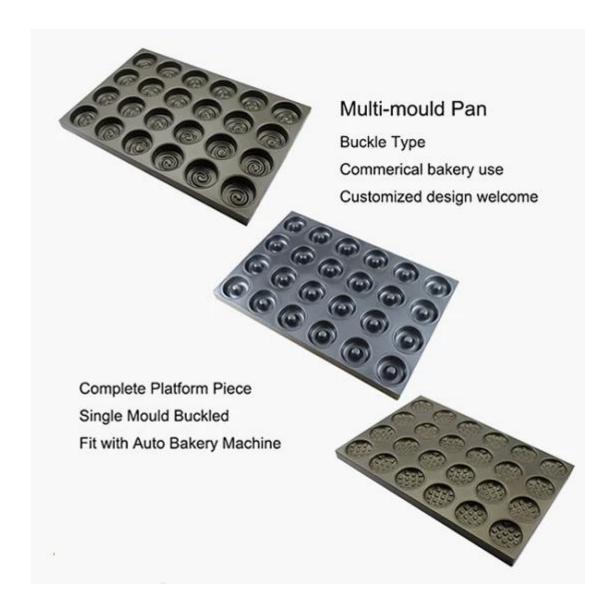

# Ability to Customized

| Item           | Multi-Mould Pan         | Multi-Mould Pan         | Multi-Mould Pan         |
|----------------|-------------------------|-------------------------|-------------------------|
| Description    |                         |                         |                         |
| Item Code      | ТЅМР                    | TSKP                    | TSHP                    |
| Pattern        | Hamburg Tray            | Hamburg Tray            | Hamburg Tray            |
|                | Cake Pan                | Cake Pan                | Cake Pan                |
|                | Customize Shape         | Customize Shape         | Customize Shape         |
| Material       | Aluminized Steel        | Aluminized Steel, Steel | S.S wire , Aluminized   |
|                |                         |                         | Steel,                  |
|                |                         |                         | Steel                   |
| Size           | Any Size                | Any size                | Any size                |
| Thickness      | 0.8/1.0/1.5mm           | 0.8/1.0/1.5mm           | 0.8/1.0/1.5mm           |
| Workmanship    | Machine Stamp           | Buckle Type             | Welding Connecting      |
| MOQ            | 100 pcs                 | 100 pcs                 | 100 pcs                 |
| Packing        | 10 pcs /carton          | 10 pcs /carton          | 10 pcs /carton          |
| Surface Handle | Teflon/Silicone Coating | Teflon/Silicone Coating | Teflon/Silicone Coating |