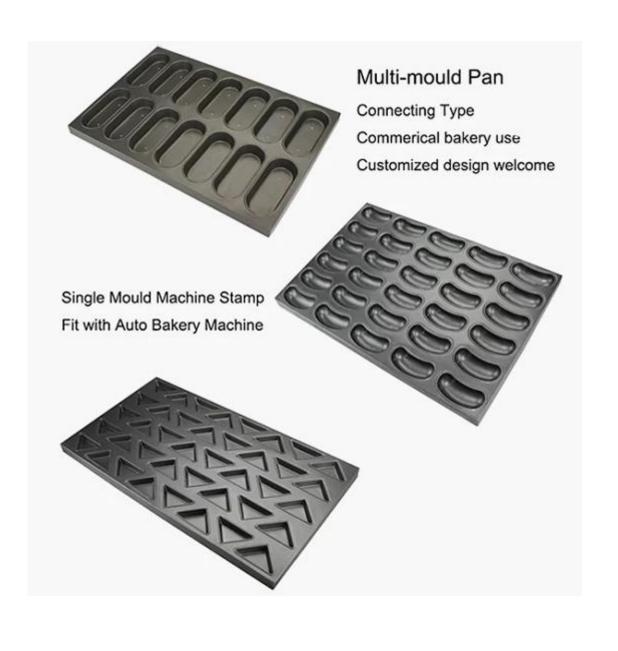

# Ability to Customized

| Item           | Multi-Mould Pan         | Multi-Mould Pan         | Multi-Mould Pan         |
|----------------|-------------------------|-------------------------|-------------------------|
| Description    |                         |                         |                         |
| Item Code      | ТЅМР                    | TSKP                    | TSHP                    |
| Pattern        | Hamburg Tray            | Hamburg Tray            | Hamburg Tray            |
|                | Cake Pan                | Cake Pan                | Cake Pan                |
|                | Customize Shape         | Customize Shape         | Customize Shape         |
| Material       | Aluminized Steel        | Aluminized Steel, Steel | S.S wire , Aluminized   |
|                |                         |                         | Steel,                  |
|                |                         |                         | Steel                   |
| Size           | Any Size                | Any size                | Any size                |
| Thickness      | 0.8/1.0/1.5mm           | 0.8/1.0/1.5mm           | 0.8/1.0/1.5mm           |
| Workmanship    | Machine Stamp           | Buckle Type             | Welding Connecting      |
| MOQ            | 100 pcs                 | 100 pcs                 | 100 pcs                 |
| Packing        | 10 pcs /carton          | 10 pcs /carton          | 10 pcs /carton          |
| Surface Handle | Teflon/Silicone Coating | Teflon/Silicone Coating | Teflon/Silicone Coating |