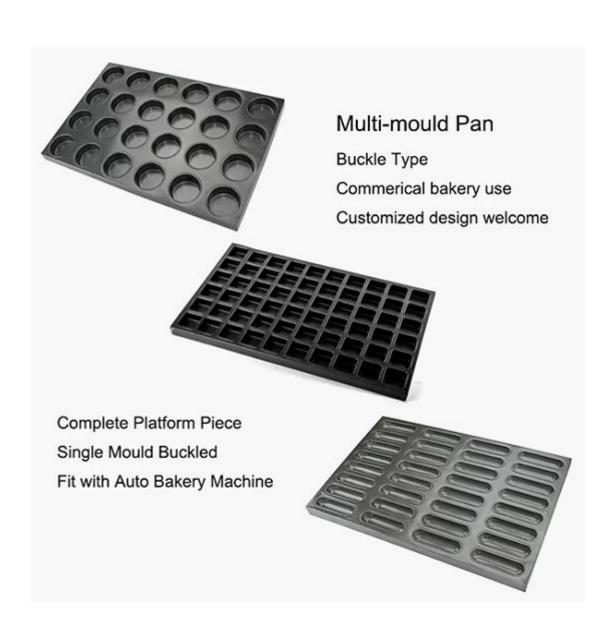

# Ability to Customized

| Item           | Multi-Mould Pan         | Multi-Mould Pan         | Multi-Mould Pan         |
|----------------|-------------------------|-------------------------|-------------------------|
| Description    |                         |                         |                         |
| Item Code      | ТЅМР                    | TSKP                    | TSHP                    |
| Pattern        | Hamburg Tray            | Hamburg Tray            | Hamburg Tray            |
|                | Cake Pan                | Cake Pan                | Cake Pan                |
|                | Customize Shape         | Customize Shape         | Customize Shape         |
| Material       | Aluminized Steel        | Aluminized Steel, Steel | S.S wire , Aluminized   |
|                |                         |                         | Steel,                  |
|                |                         |                         | Steel                   |
| Size           | Any Size                | Any size                | Any size                |
| Thickness      | 0.8/1.0/1.5mm           | 0.8/1.0/1.5mm           | 0.8/1.0/1.5mm           |
| Workmanship    | Machine Stamp           | Buckle Type             | Welding Connecting      |
| MOQ            | 100 pcs                 | 100 pcs                 | 100 pcs                 |
| Packing        | 10 pcs /carton          | 10 pcs /carton          | 10 pcs /carton          |
| Surface Handle | Teflon/Silicone Coating | Teflon/Silicone Coating | Teflon/Silicone Coating |