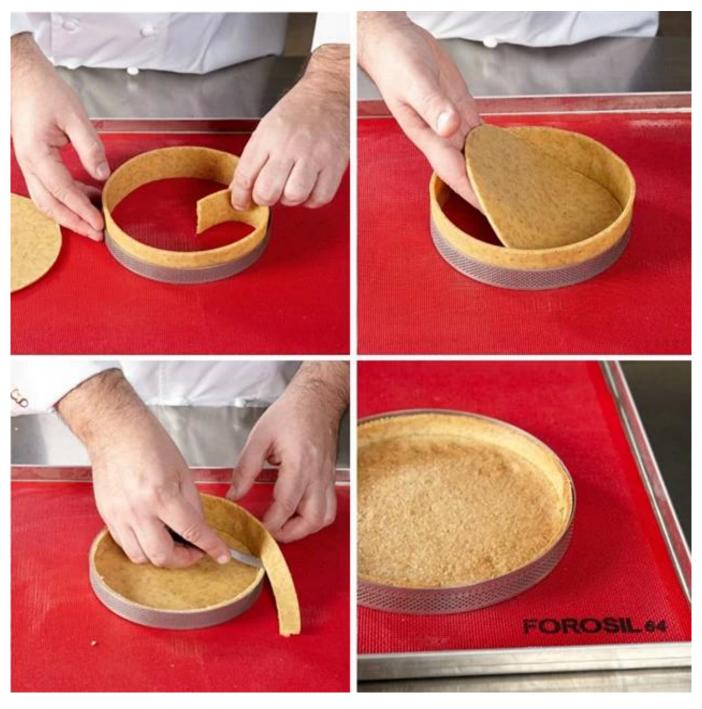

#### How to use:

- \*Prepare the short crust pastry according to your recipe
- \*Allow the pastry to rest in the fridge at +4degrees at least for 6hours
- \*Roll the pastry at a thickness of 2.5mm, then place it into the freezer for at least 1hour
- \*Butter the micro perforated band
- \*Proceed with the lining of the tart, creating a separate base and stripes for the boarder
- \*Push the pastry well against the frame and trim if necessary
- \*The tarts are best baked on perforated baking mats

**Products Pictures:** 