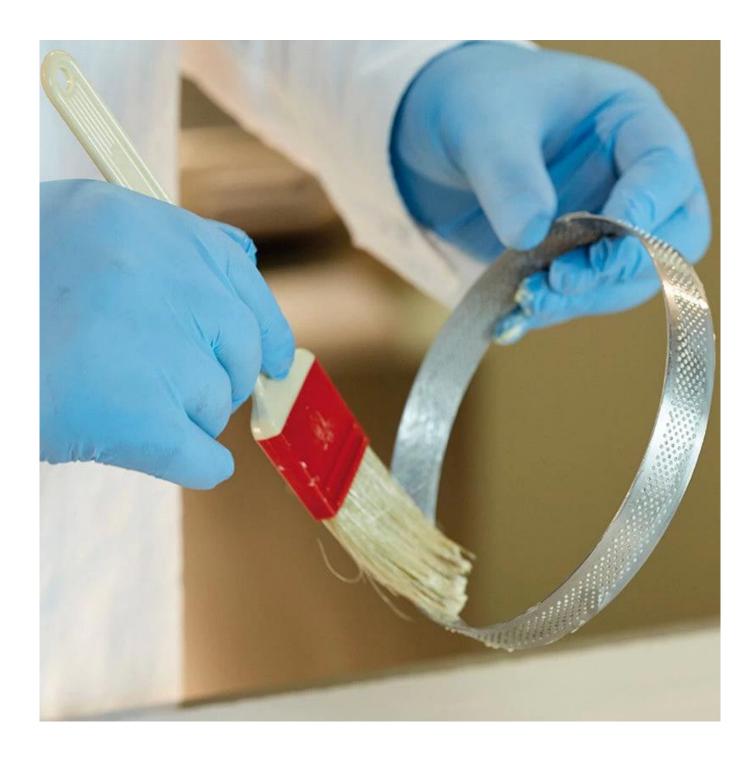

#### How to use:

- \*Prepare the short crust pastry according to your recipe
- \*Allow the pastry to rest in the fridge at +4degrees at least for 6hours
- \*Roll the pastry at a thickness of 2.5mm, then place it into the freezer for at least 1hour
- \*Butter the micro perforated band
- \*Proceed with the lining of the tart, creating a separate base and stripes for the boarder
- \*Push the pastry well against the frame and trim if necessary
- \*The tarts are best baked on perforated baking mats