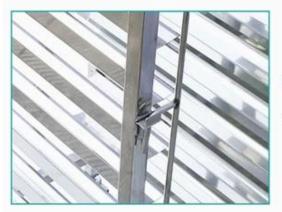

### Simple Locking System

Simple locking system on both sides for safe moving, it is convenient to keep the GN pan steady when you transport the food.

Connect with steel nail and welding, much stable than the old structure, to keep the GN pan steady when you transport the food.