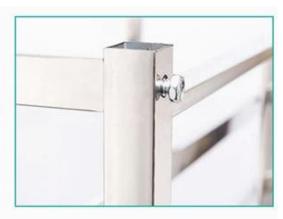

#### Convenient

Fixed with removable screws, it's much easy to ship the goods with such stable structure.