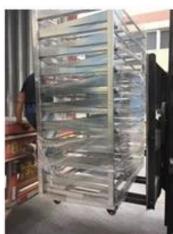

## Features:

- 1. Easy to assemble
- 2. Commercial grade stainless steel 201, or 304 are available.
- 3. Easily moved on heavy duty casters.
- 4. The both side latches to ensure that bakery pans will not fall during transporting.
- 5. Cross-section of tube in 1.0mm thickness.
- 6. Widely used in banquet, hotel and restaurant.
- 7. Customized design is welcome.

### Casters

There are 2 casters with brake and 2 without, 4inch PVC casters to make the trolley move smoothly and stable.

This stainless steel BakingTrolley information does not FIT your request?

Don't worry, Contat us, We would support you customize the one which exclusive to your trolley.