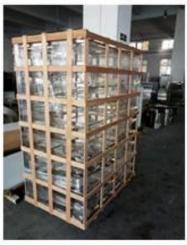

## Features:

- 1. Easy to assemble
- 2. Commercial grade stainless steel 201, or 304 are available.
- 3. Easily moved on heavy duty casters.
- 4. The both side latches to ensure that bakery pans will not fall during transporting.
- 5. Cross-section of tube in 1.0mm thickness.
- 6. Widely used in banquet, hotel and restaurant.
- 7. Customized design is welcome.

Until now, we have customized 100 kinds for our clients from different countries.

| Item        | Stainless Steel Pan Rack(Elbow    | Stainless Steel Pan Rack (Straight | Aluminum Pan Rack(L Shape) |
|-------------|-----------------------------------|------------------------------------|----------------------------|
| Description | Tube)                             | Tube)                              |                            |
| Item Code   | TSRE                              | TSRS                               | TSRA                       |
| Material    | SS201, SS304                      | SS201, SS304                       | Aluminum Alloy             |
| Capacity    | 10 / 15 / 16 / 20 / 30 / 32 trays | 10 / 15 / 16 / 20 / 30 / 32 trays  | 9 / 18 / 20 trays          |
| Tray Size   | 400x600mm/Customized services     | 400x600mm/Customized services      | 400x600mm/Customized       |
|             |                                   |                                    | services                   |
| Thickness   | 1.0mmm                            | 1.0mmm                             | 1.0mmm                     |
| Workmanship | Detachable                        | Detachable                         | Detachable                 |
| Surface     | Polishing                         | Polishing                          | Aluminum Alloy Anode       |
| Handle      |                                   |                                    |                            |
| MOQ         | 5 sets                            | 5 sets                             | 5 sets                     |
| Packing     | 1 set/carton                      | 1 set/carton                       | 1 set/carton               |