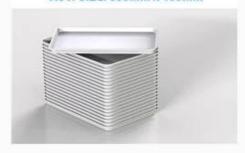

## Features:

- 1. Easy to assemble
- 2. Commercial grade stainless steel 201, or 304 are available.
- 3. Easily moved on heavy duty casters.
- 4. The both side latches to ensure that bakery pans will not fall during transporting.
- 5. Cross-section of tube in 1.0mm thickness.
- 6. Widely used in banquet, hotel and restaurant.
- 7. Customized design is welcome.

### Simple Locking System

Simple locking system on both sides for safe moving, it is convenient to keep the GN pan steady when you transport the food.

Connect with steel nail and welding, much stable than the old structure, to keep the GN pan steady when you transport the food.

### Casters

There are 2 casters with brake and 2 without, 4inch PVC casters to make the trolley move smoothly and stable.

This stainless steel BakingTrolley information does not FIT your request?

Don't worry, Contat us, We would support you customize the one which exclusive to your trolley.