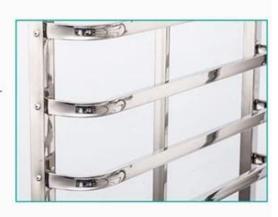

### Simple Locking System

Simple locking system on both sides for safe moving, it is convenient to keep the GN pan steady when you transport the food.

Connect with steel nail and welding, much stable than the old structure, to keep the GN pan steady when you transport the food.