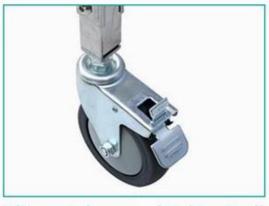

### Casters

There are 2 casters with brake and 2 without, 4inch PVC casters to make the trolley move smoothly and stable.

This stainless steel BakingTrolley information does not FIT your request?

Don't worry, Contat us, We would support you customize the one which exclusive to your trolley.