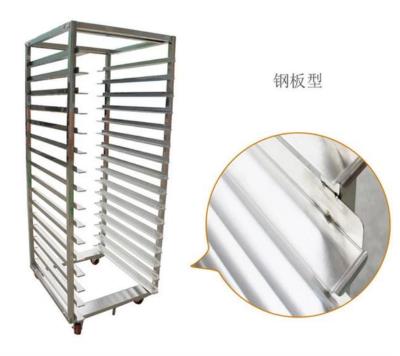

Stainless Steel Rubber Coated Caster Fully Disassembled Customize Size To Fit Pan

### Features:

- 1. Easy to assemble
- 2. Commercial grade stainless steel 201, or 304 are available.
- 3. Easily moved on heavy duty casters.
- 4. The both side latches to ensure that bakery pans will not fall during transporting.

- 5. Cross-section of tube in 1.0mm thickness.
- 6. Widely used in banquet, hotel and restaurant.
- 7.Customized design is welcome.

#### Ability to Customized

| ltem<br>Description | Stainless Steel Pan Rack(Elbow<br>Tube) | Stainless Steel Pan Rack (Straight<br>Tube) | Aluminum Pan Rack(L Shape) |
|---------------------|-----------------------------------------|---------------------------------------------|----------------------------|
|                     |                                         |                                             |                            |
| Item Code           | TSRE                                    | TSRS                                        | TSRA                       |
| Material            | SS201, SS304                            | SS201, SS304                                | Aluminum Alloy             |
| Capacity            | 10 / 15 / 16 / 20 / 30 / 32 trays       | 10 / 15 / 16 / 20 / 30 / 32 trays           | 9 / 18 / 20 trays          |
| Tray Size           | 400x600mm/Customized services           | 400x600mm/Customized services               | 400x600mm/Customized       |
|                     |                                         |                                             | services                   |
| Thickness           | 1.0mmm                                  | 1.0mmm                                      | 1.0mmm                     |
| Workmanship         | Detachable                              | Detachable                                  | Detachable                 |
| Surface             | Polishing                               | Polishing                                   | Aluminum Alloy Anode       |
| Handle              |                                         |                                             |                            |
| MOQ                 | 5 sets                                  | 5 sets                                      | 5 sets                     |
| Packing             | 1 set/carton                            | 1 set/carton                                | 1 set/carton               |