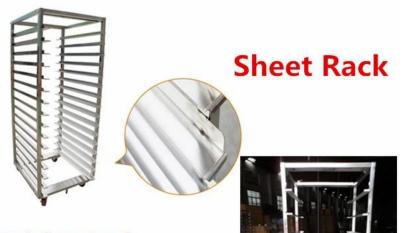

Stainless Steel Rubber Coated Caster Fully Disassembled Customize Size To Fit Pan

### Features:

- 1. Easy to assemble
- 2. Commercial grade stainless steel 201, or 304 are available.
- 3. Easily moved on heavy duty casters.
- 4. The both side latches to ensure that bakery pans will not fall during transporting.

- 5. Cross-section of tube in 1.0mm thickness.
- 6. Widely used in banquet, hotel and restaurant.
- 7.Customized design is welcome.

#### Ability to Customized

| ltem<br>Description | Stainless Steel Pan Rack(Elbow<br>Tube) | Stainless Steel Pan Rack (Straight<br>Tube) | Aluminum Pan Rack(L Shape) |
|---------------------|-----------------------------------------|---------------------------------------------|----------------------------|
|                     |                                         |                                             |                            |
| Item Code           | TSRE                                    | TSRS                                        | TSRA                       |
| Material            | SS201, SS304                            | SS201, SS304                                | Aluminum Alloy             |
| Capacity            | 10 / 15 / 16 / 20 / 30 / 32 trays       | 10 / 15 / 16 / 20 / 30 / 32 trays           | 9 / 18 / 20 trays          |
| Tray Size           | 400x600mm/Customized services           | 400x600mm/Customized services               | 400x600mm/Customized       |
|                     |                                         |                                             | services                   |
| Thickness           | 1.0mmm                                  | 1.0mmm                                      | 1.0mmm                     |
| Workmanship         | Detachable                              | Detachable                                  | Detachable                 |
| Surface             | Polishing                               | Polishing                                   | Aluminum Alloy Anode       |
| Handle              |                                         |                                             |                            |
| MOQ                 | 5 sets                                  | 5 sets                                      | 5 sets                     |
| Packing             | 1 set/carton                            | 1 set/carton                                | 1 set/carton               |