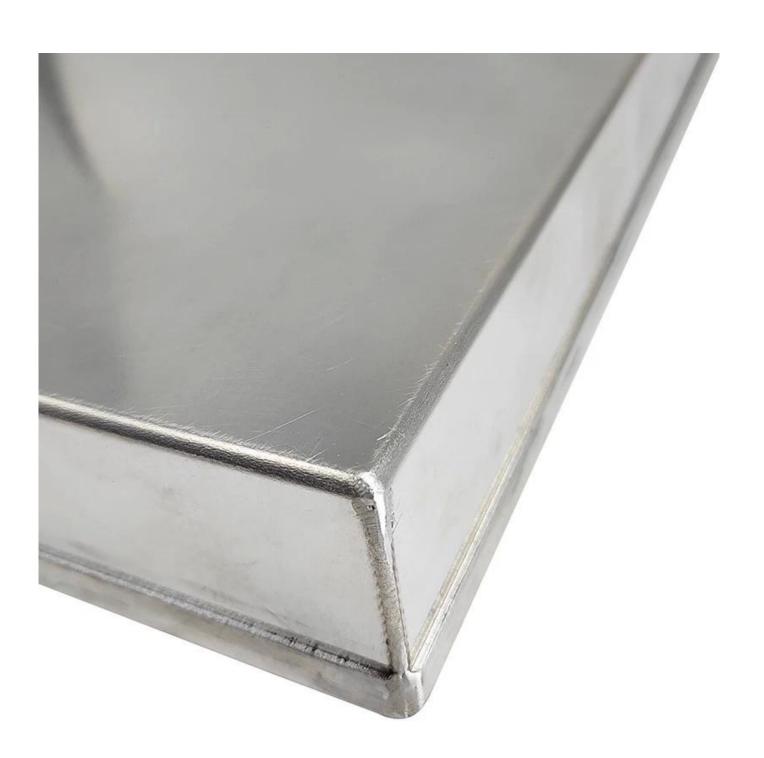

Product pictures of handmade commercial aluminium sheet pan bakery tray

#### **Tsingbuy Commercial Sheet Pan Factory**

Tsingbuy **bakery tray factory** produces both household and commercial sheet pans for wholesale and export with much experience. It helps even heating from corner to corner and bake batches in less time. This smaller baking sheet is perfect for appetizers and fit for most toaster ovens. The dimensions of oven tray is 17x13 inches.