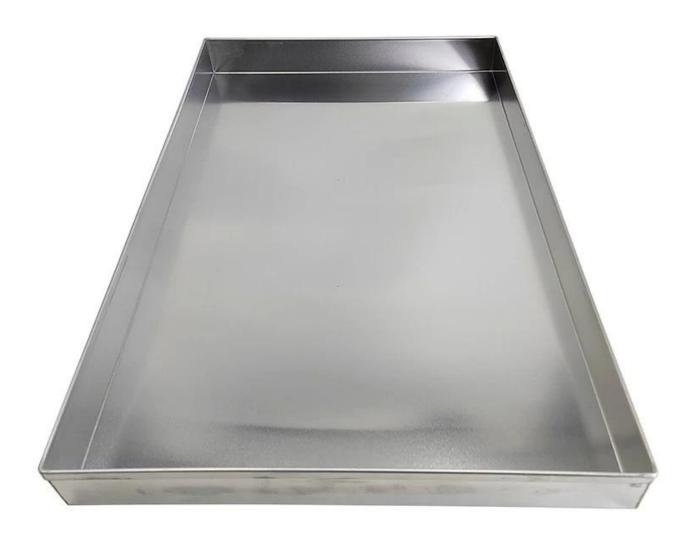

# Custom Handmade 400\*600mm Reverse-folded Edge Commercial Industrial Aluminium Sheet Pan Bakery Tray Bread Cake Cookie Baking Sheet

#### Main features of handmade commercial aluminium sheet pan bakery tray

- 1. Our handmade baking tray is constructed using a high-quality aluminium alloy, which ensures its durability, sturdiness, and resistance to rust and corrosion. It is designed to last longer and perform better than traditional baking trays, providing excellent value for money.
- 2. Our baking trays are meticulously handmade by skilled craftsmen, who carefully oversee each step of the production process to ensure that each tray meets our stringent quality standards. This guarantees that every tray is unique, with its own personal touch, and has been made with care and attention to detail.
- 3. Our baking tray is 5cm deep, with a right angle and reverse-folded edge design. This makes it easier to handle and prevents food from sticking to the edges, resulting in beautifully baked products every time. The deep design also allows for a greater capacity, so you can bake more at once, saving time and effort.
- 4. Measuring 400\*600mm, our baking tray is a standard size that is perfect for use in a variety of settings, including bakeries, food factories, commercial kitchens, and industrial environments. The size is ideal for baking a wide range of products, from bread and pastries to meats and vegetables.
- 5. As a professional ODM/OEM <u>aluminium sheet pan manufacturer</u>, we are committed to providing our customers with the highest quality products and services. We work closely with our clients to understand their unique needs and requirements, and use this knowledge to create bespoke baking trays that meet their specifications. With years of experience in the industry, we have the expertise to deliver outstanding results every time.

Product pictures of handmade commercial aluminium sheet pan bakery tray