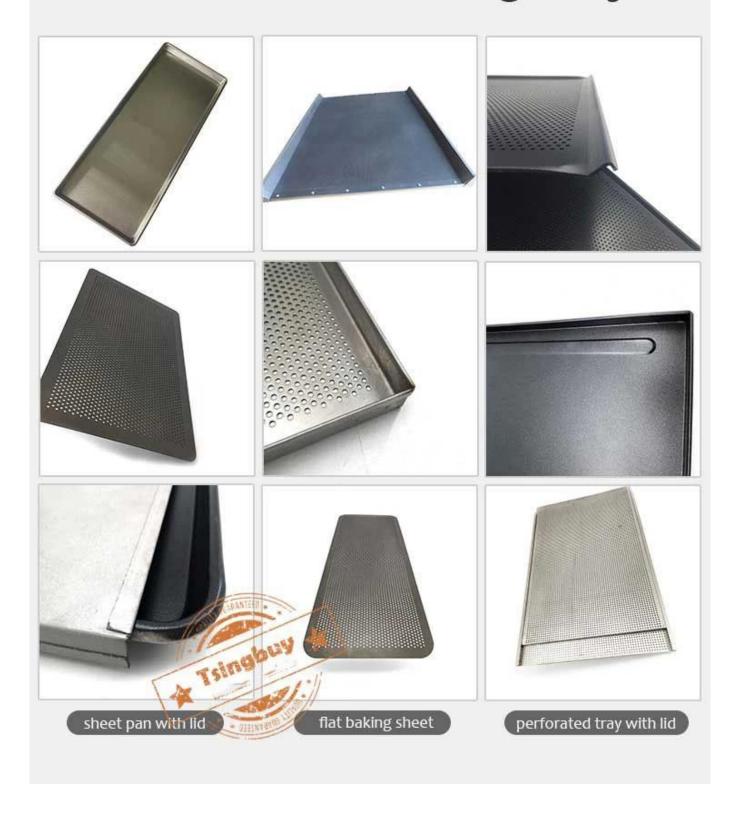

Product pictures of handmade commercial aluminium sheet pan bakery tray

#### **Tsingbuy Commercial Sheet Pan Factory**

Tsingbuy **bakery tray factory** produces both household and commercial sheet pans for wholesale and export with much experience. It helps even heating from corner to corner and bake batches in less time. This smaller baking sheet is perfect for appetizers and fit for most toaster ovens. The dimensions of oven tray is 17x13 inches.

You can customized sheet pans with many options in material, size, type, surface finish and so on. Tell us your required specifications and we can produce sheet pan meeting your needs.

More sheet pans from Tsingbuy for your reference as following.