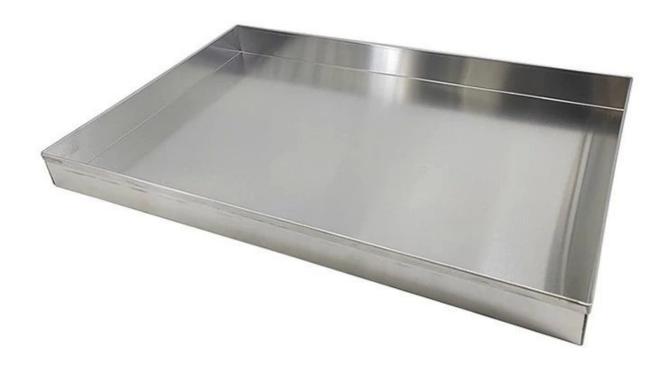

# Custom Handmade 400\*600mm Reverse-folded Edge Commercial Industrial Aluminium Sheet Pan Bakery Tray Bread Cake Cookie Baking Sheet

#### Main features of handmade commercial aluminium sheet pan bakery tray

- 1. Our handmade baking tray is constructed using a high-quality aluminium alloy, which ensures its durability, sturdiness, and resistance to rust and corrosion. It is designed to last longer and perform better than traditional baking trays, providing excellent value for money.
- 2. Our baking trays are meticulously handmade by skilled craftsmen, who carefully oversee each step of the production process to ensure that each tray meets our stringent quality standards. This guarantees that every tray is unique, with its own personal touch, and has been made with care and attention to detail.
- 3. Our baking tray is 5cm deep, with a right angle and reverse-folded edge design. This makes it easier to handle and prevents food from sticking to the edges, resulting in beautifully baked products every time. The deep design also allows for a greater capacity, so you can bake more at once, saving time and effort.
- 4. Measuring 400\*600mm, our baking tray is a standard size that is perfect for use in a variety of settings, including bakeries, food factories, commercial kitchens, and industrial environments. The size is ideal for baking a wide range of products, from bread and pastries to meats and vegetables.
- 5. As a professional ODM/OEM <u>aluminium sheet pan manufacturer</u>, we are committed to providing our customers with the highest quality products and services. We work closely with our clients to understand their unique needs and requirements, and use this knowledge to create bespoke baking trays that meet their specifications. With years of experience in the industry, we have the expertise to deliver outstanding results every time.

Product pictures of handmade commercial aluminium sheet pan bakery tray