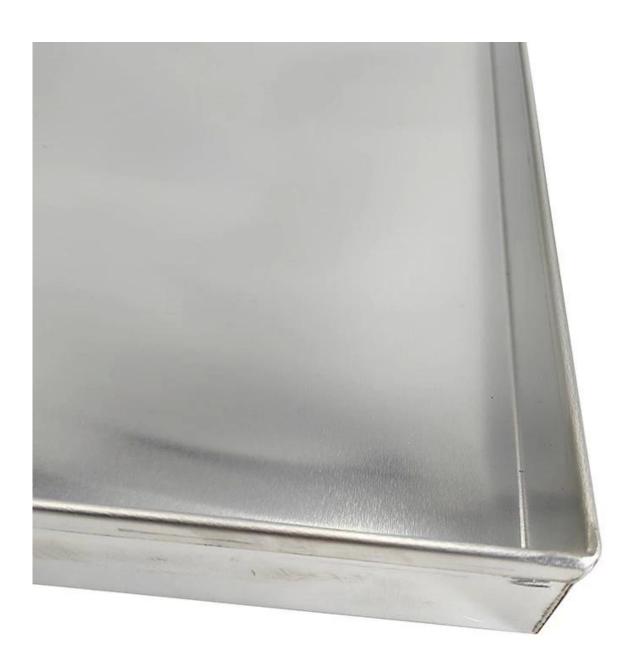

Product pictures of handmade commercial aluminium sheet pan bakery tray

#### **Tsingbuy Commercial Sheet Pan Factory**

Tsingbuy **bakery tray factory** produces both household and commercial sheet pans for wholesale and export with much experience. It helps even heating from corner to corner and bake batches in less time. This smaller baking sheet is perfect for appetizers and fit for most toaster ovens. The dimensions of oven tray is 17x13 inches.