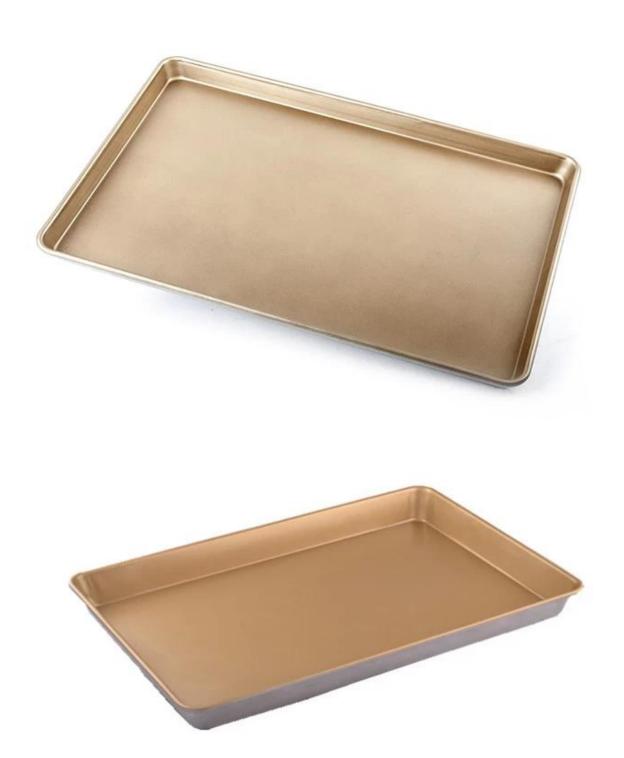

### Product pictures of golden teflon coated baking sheet pans

Tsingbuy <u>teflon coated sheetpan supplier</u> manufactures the products TSPP024, TSPP025, TSPP026, TSPP027, TSPP028, TSPP029, TSPP030, TSPP031 in golden teflon coated color. It is high-quality and foodsafe with PDA, LFGB, SGS certifications.