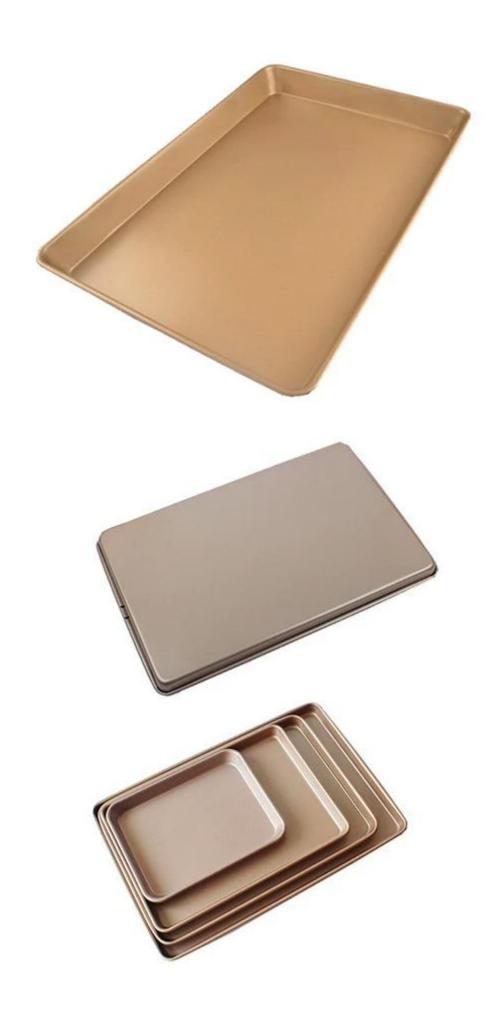

### Product pictures of golden teflon coated baking sheet pans

Tsingbuy <u>teflon coated sheetpan supplier</u> manufactures the products TSPP024, TSPP025, TSPP026, TSPP027, TSPP028, TSPP029, TSPP030, TSPP031 in golden teflon coated color. It is high-quality and foodsafe with PDA, LFGB, SGS certifications.

More patterns of sheet pan for bread and cookies

China aluminum baking tray factory Pictures