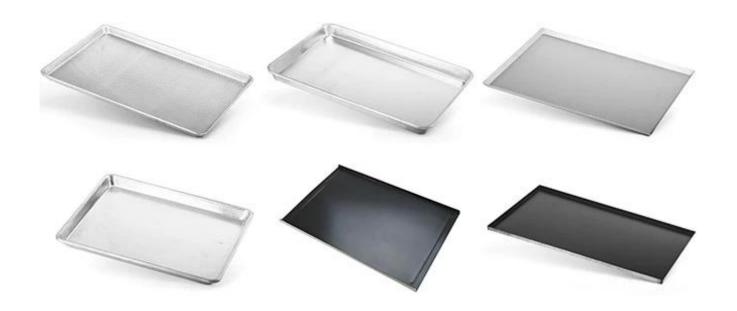

### Product pictures of golden teflon coated baking sheet pans

Tsingbuy <u>teflon coated sheetpan supplier</u> manufactures the products TSPP024, TSPP025, TSPP026, TSPP027, TSPP028, TSPP029, TSPP030, TSPP031 in golden teflon coated color. It is high-quality and foodsafe with PDA, LFGB, SGS certifications.