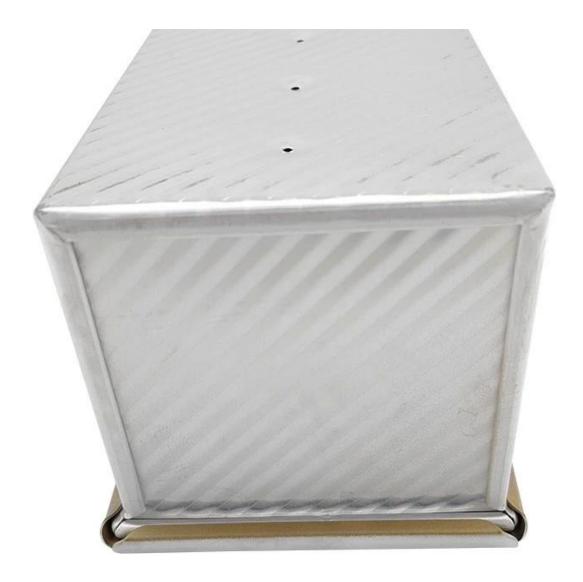

**<u>Ample Capacity</u>**: With a generous 1500g capacity, this sandwich toast bread mold is perfect for baking large loaves, ensuring you have enough delicious bread to enjoy and share.

**Elegant Golden Finish:** The stunning golden finish not only adds a touch of elegance to your bakeware collection but also enhances the loaf pan's durability and resistance to wear and tear.

**Non-Stick Coating:** The high-quality non-stick coating ensures that your bread releases effortlessly every time, making cleanup a breeze and maintaining the pristine condition of your pan.

**Fluted Design:** The fluted surface adds a decorative touch to your loaves and promotes even baking by allowing better heat circulation around the dough, resulting in perfectly browned crusts and tender interiors.