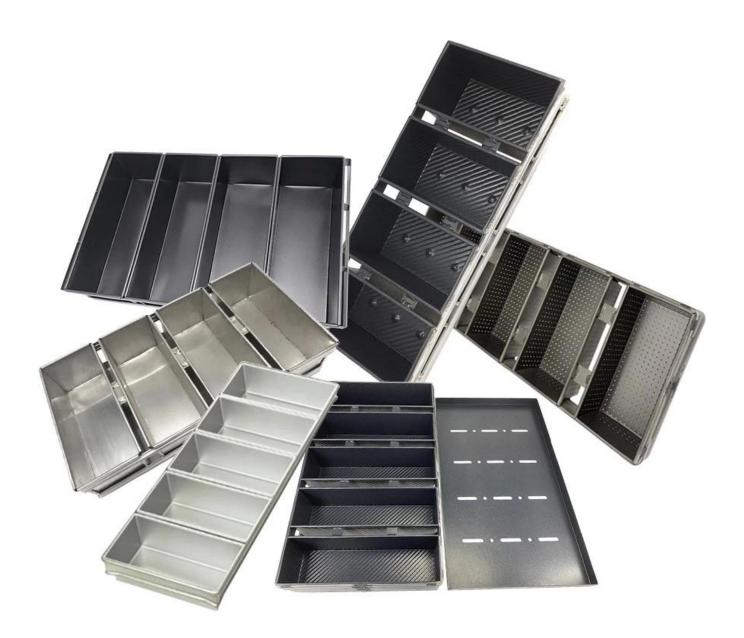

## More types of sandwich toast bread molds for your information

Here are more  $\underline{wholesale \ sandiwch \ bread \ mold}$  for bakery, restaurant, dood factory etc.

Our pullman loaf pans is designed with simple style, beautiful and practical with fast heat conduction, even heating, not easy to appear partial scorch.

Material optional: aluminum, aluminized steel, stainless steel

 $\label{eq:performation} Perforation \ options: \ no \ perforation, \ bottom-perforated, \ all-perforated$ 

Using scene: single loaf pan, strap loaf pan

Surface options: smooth, corrugated, no-coating, Teflon non-stick, silicone non-stick

Size: any size

Lid: with lid or not as your requirement.

Custom manufacturing of strap loaf pan is one of our biggest strength, welcome for more info.

From single loaf pans to our signature strap loaf pans, our product range extends to include versatile sheet pans, specialized baguette pans, multi-mold baking pans for cupcakes and muffins, expertly designed cooling trays, robust bakery trolleys, and much more.