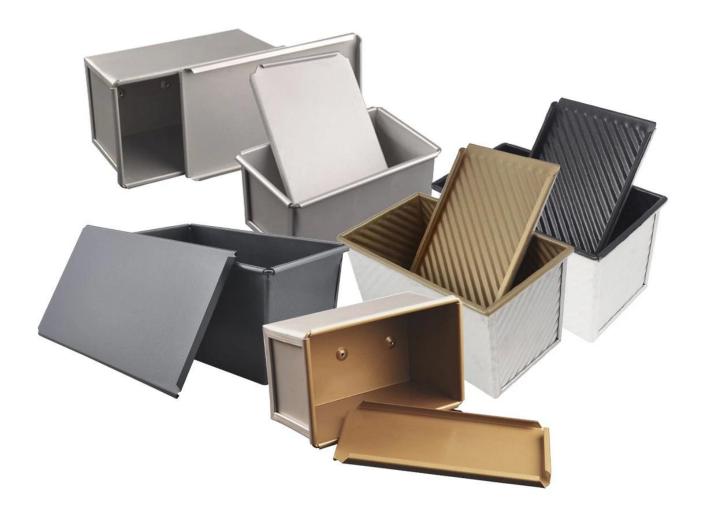

## More types of sandwich toast bread molds for your information

Here are more  $\underline{wholesale \ sandiwch \ bread \ mold}$  for bakery, restaurant, dood factory etc.

Our pullman loaf pans is designed with simple style, beautiful and practical with fast heat conduction, even heating, not easy to appear partial scorch.

Material optional: aluminum, aluminized steel, stainless steel

 $\label{eq:performation} Perforation \ options: \ no \ perforation, \ bottom-perforated, \ all-perforated$ 

Using scene: single loaf pan, strap loaf pan

Surface options: smooth, corrugated, no-coating, Teflon non-stick, silicone non-stick

Size: any size

Lid: with lid or not as your requirement.

Custom manufacturing of strap loaf pan is one of our biggest strength, welcome for more info.