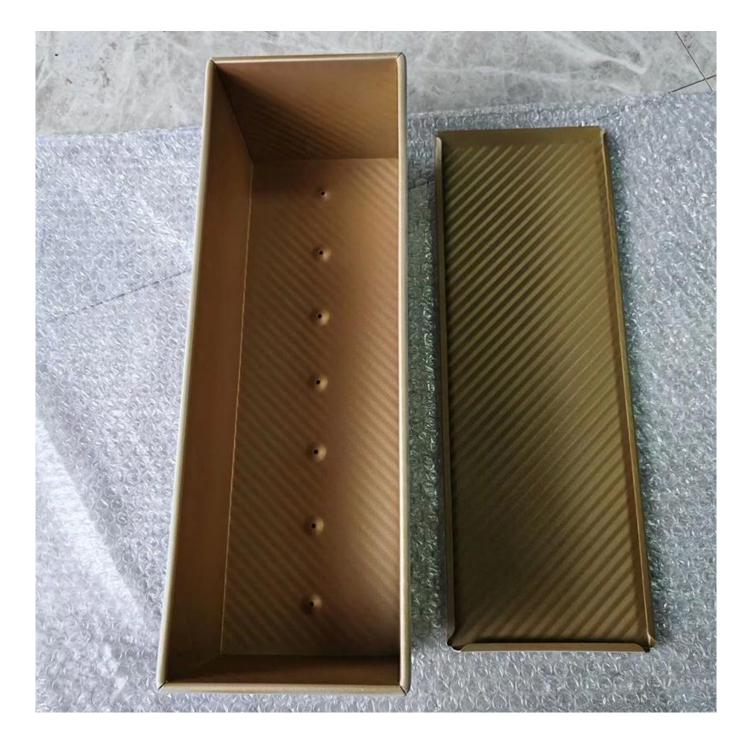

# Product images of golden non stick fluted sandwich toast bread baking mold with lid

**<u>Ample Capacity</u>**: With a generous 1500g capacity, this sandwich toast bread mold is perfect for baking large loaves, ensuring you have enough delicious bread to enjoy and share.

**Elegant Golden Finish:** The stunning golden finish not only adds a touch of elegance to your bakeware collection but also enhances the loaf pan's durability and resistance to wear and tear.

**Non-Stick Coating:** The high-quality non-stick coating ensures that your bread releases effortlessly every time, making cleanup a breeze and maintaining the pristine condition of your pan.

**Fluted Design:** The fluted surface adds a decorative touch to your loaves and promotes even baking by allowing better heat circulation around the dough, resulting in perfectly browned crusts and tender interiors.

**Included Lid:** The matching lid helps to create a uniform shape and texture, providing a professional appearance to your baked goods. It also retains moisture, yielding a soft and delightful crust.