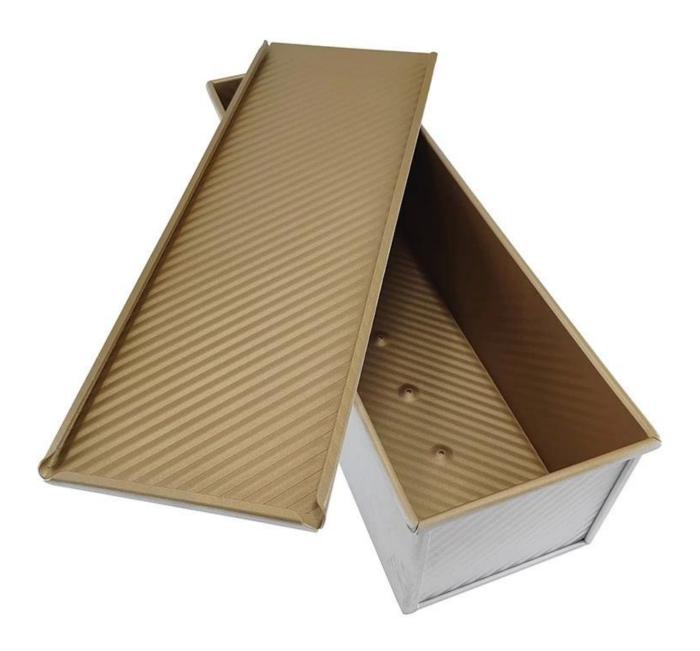

**Included Lid:** The matching lid helps to create a uniform shape and texture, providing a professional appearance to your baked goods. It also retains moisture, yielding a soft and delightful crust.

**Versatile Use:** Ideal for a variety of recipes, from classic white bread and hearty whole grains to sweet, enriched doughs, this loaf bread baking mold with lid is a versatile addition to any kitchen.