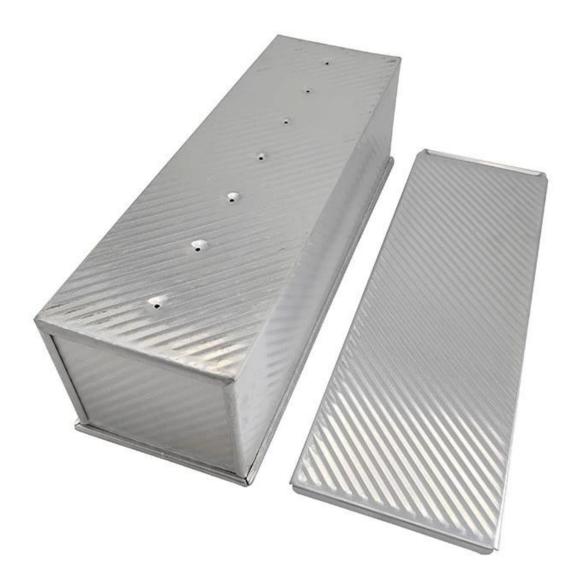

**Included Lid:** The matching lid helps to create a uniform shape and texture, providing a professional appearance to your baked goods. It also retains moisture, yielding a soft and delightful crust.

Material optional: aluminum, aluminized steel, stainless steel

 $\label{eq:performation} Perforation \ options: \ no \ perforation, \ bottom-perforated, \ all-perforated$ 

Using scene: single loaf pan, strap loaf pan

Surface options: smooth, corrugated, no-coating, Teflon non-stick, silicone non-stick

Size: any size

Lid: with lid or not as your requirement.

Custom manufacturing of strap loaf pan is one of our biggest strength, welcome for more info.