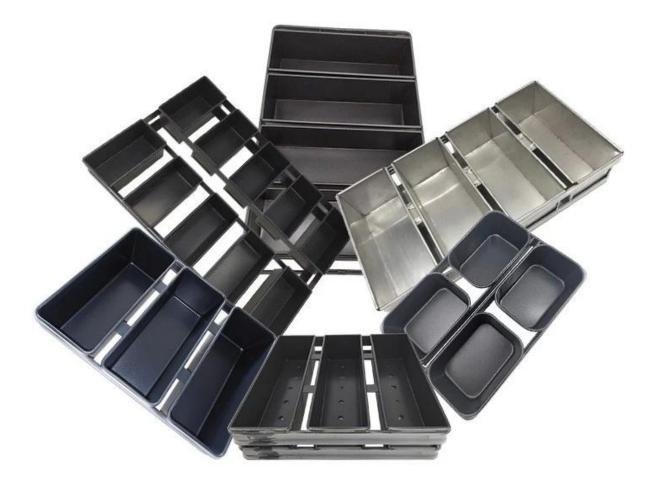

## More types of sandwich toast bread molds for your information

Here are more  $\underline{wholesale \ sandiwch \ bread \ mold}$  for bakery, restaurant, dood factory etc.

Our pullman loaf pans is designed with simple style, beautiful and practical with fast heat conduction, even heating, not easy to appear partial scorch.

Material optional: aluminum, aluminized steel, stainless steel

 $\label{eq:performation} Perforation \ options: \ no \ perforation, \ bottom-perforated, \ all-perforated$ 

Using scene: single loaf pan, strap loaf pan

Surface options: smooth, corrugated, no-coating, Teflon non-stick, silicone non-stick

Size: any size

Lid: with lid or not as your requirement.

Custom manufacturing of strap loaf pan is one of our biggest strength, welcome for more info.

From single loaf pans to our signature strap loaf pans, our product range extends to include versatile sheet pans, specialized baguette pans, multi-mold baking pans for cupcakes and muffins, expertly designed cooling trays, robust bakery trolleys, and much more.