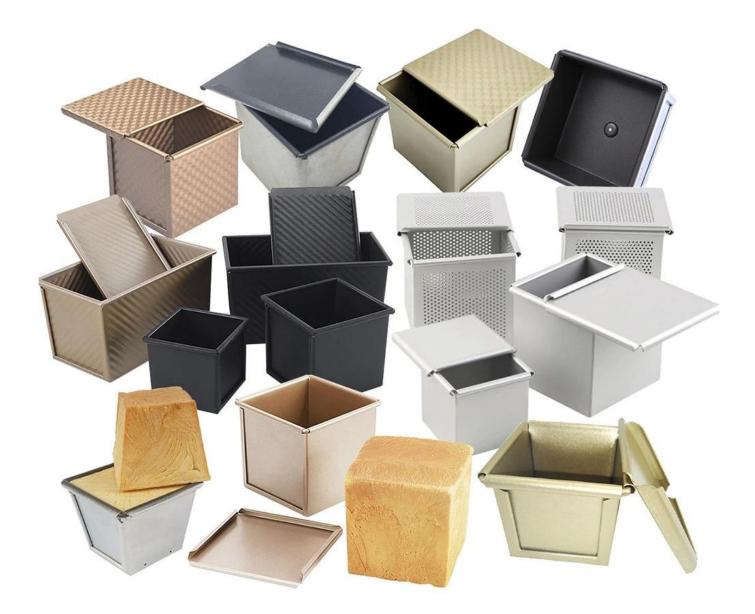

## More types of sandwich toast bread molds for your information

Here are more  $\underline{wholesale \ sandiwch \ bread \ mold}$  for bakery, restaurant, dood factory etc.

Our pullman loaf pans is designed with simple style, beautiful and practical with fast heat conduction, even heating, not easy to appear partial scorch.

Material optional: aluminum, aluminized steel, stainless steel

 $\label{eq:performation} Perforation \ options: \ no \ perforation, \ bottom-perforated, \ all-perforated$ 

Using scene: single loaf pan, strap loaf pan

Surface options: smooth, corrugated, no-coating, Teflon non-stick, silicone non-stick

Size: any size

Lid: with lid or not as your requirement.

Custom manufacturing of strap loaf pan is one of our biggest strength, welcome for more info.