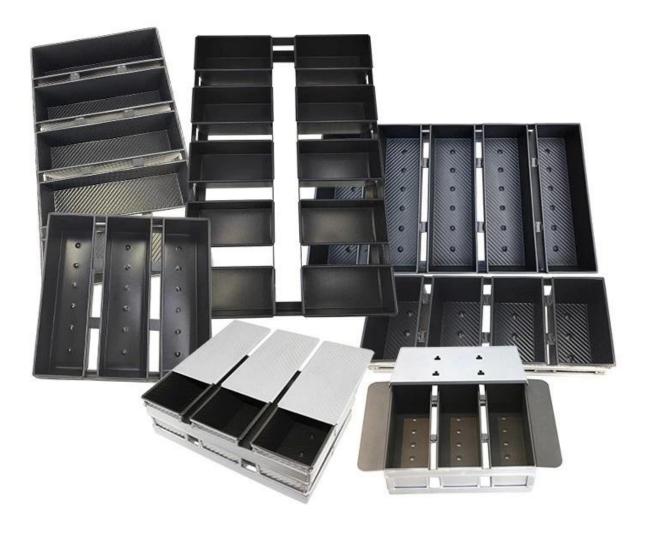

## More types of sandwich toast bread molds for your information

Here are more  $\underline{wholesale \ sandiwch \ bread \ mold}$  for bakery, restaurant, dood factory etc.

Our pullman loaf pans is designed with simple style, beautiful and practical with fast heat conduction, even heating, not easy to appear partial scorch.

Material optional: aluminum, aluminized steel, stainless steel

 $\label{eq:performation} Perforation \ options: \ no \ perforation, \ bottom-perforated, \ all-perforated$ 

Using scene: single loaf pan, strap loaf pan

Surface options: smooth, corrugated, no-coating, Teflon non-stick, silicone non-stick

Size: any size

Lid: with lid or not as your requirement.

Custom manufacturing of strap loaf pan is one of our biggest strength, welcome for more info.