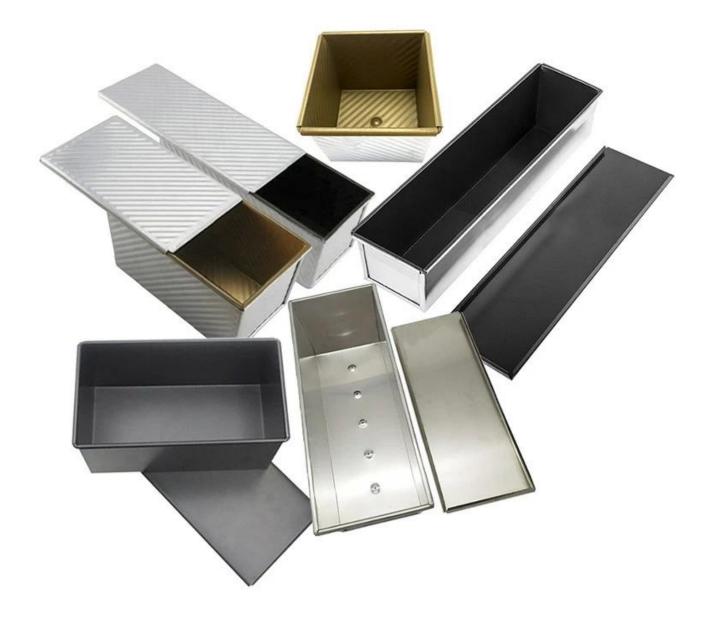

## More types of sandwich toast bread molds for your information

Here are more  $\underline{wholesale \ sandiwch \ bread \ mold}$  for bakery, restaurant, dood factory etc.

Our pullman loaf pans is designed with simple style, beautiful and practical with fast heat conduction, even heating, not easy to appear partial scorch.

Material optional: aluminum, aluminized steel, stainless steel

 $\label{eq:performation} Perforation \ options: \ no \ perforation, \ bottom-perforated, \ all-perforated$ 

Using scene: single loaf pan, strap loaf pan

Surface options: smooth, corrugated, no-coating, Teflon non-stick, silicone non-stick

Size: any size

Lid: with lid or not as your requirement.

Custom manufacturing of strap loaf pan is one of our biggest strength, welcome for more info.