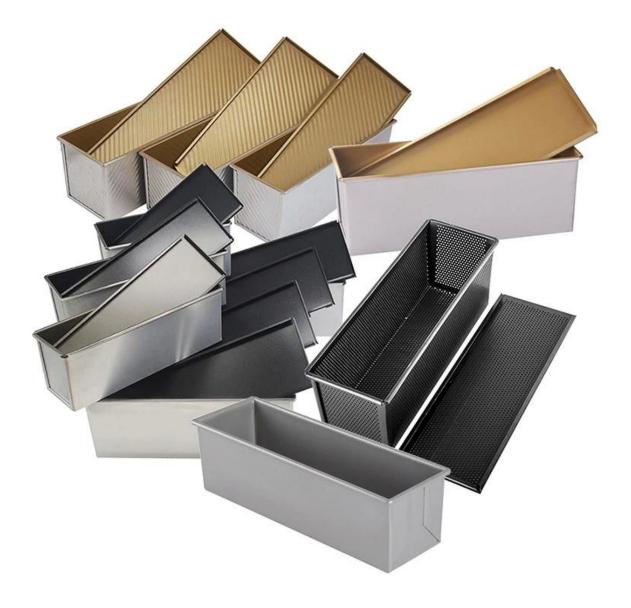

## More types of sandwich toast bread molds for your information

Here are more  $\underline{wholesale \ sandiwch \ bread \ mold}$  for bakery, restaurant, dood factory etc.

Our pullman loaf pans is designed with simple style, beautiful and practical with fast heat conduction, even heating, not easy to appear partial scorch.

Material optional: aluminum, aluminized steel, stainless steel

 $\label{eq:performation} Perforation \ options: \ no \ perforation, \ bottom-perforated, \ all-perforated$ 

Using scene: single loaf pan, strap loaf pan

Surface options: smooth, corrugated, no-coating, Teflon non-stick, silicone non-stick

Size: any size

Lid: with lid or not as your requirement.

Custom manufacturing of strap loaf pan is one of our biggest strength, welcome for more info.