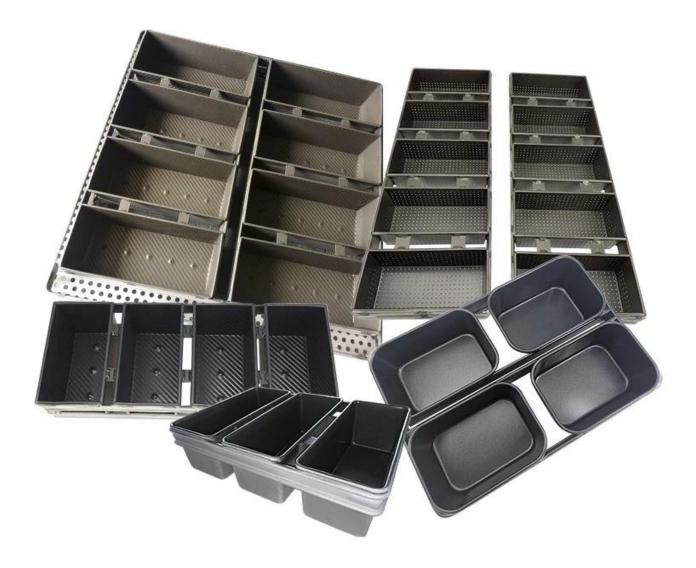

## More types of sandwich toast bread molds for your information

Here are more  $\underline{wholesale \ sandiwch \ bread \ mold}$  for bakery, restaurant, dood factory etc.

Our pullman loaf pans is designed with simple style, beautiful and practical with fast heat conduction, even heating, not easy to appear partial scorch.

Material optional: aluminum, aluminized steel, stainless steel

 $\label{eq:performation} Perforation \ options: \ no \ perforation, \ bottom-perforated, \ all-perforated$ 

Using scene: single loaf pan, strap loaf pan

Surface options: smooth, corrugated, no-coating, Teflon non-stick, silicone non-stick

Size: any size

Lid: with lid or not as your requirement.

Custom manufacturing of strap loaf pan is one of our biggest strength, welcome for more info.