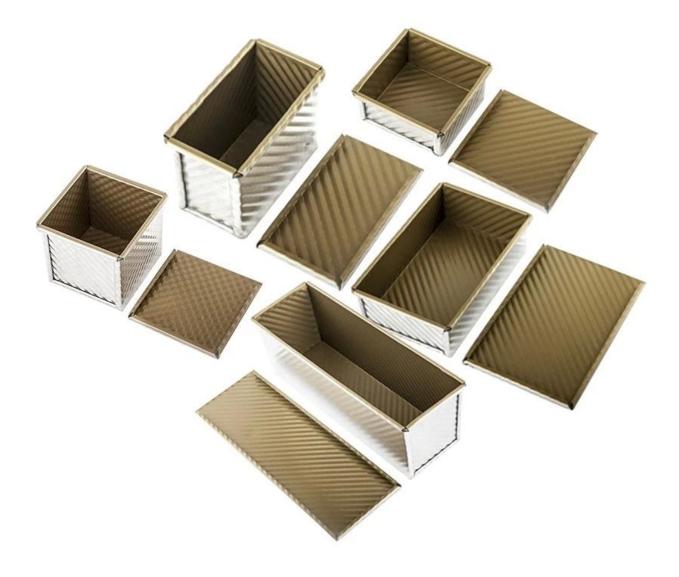

## Aluminum Metal Non Stick Fluted Sandwich Toast Loaf Bread Baking Molds with Lid

### Main features of golden non stick fluted sandwich toast bread baking mold with lid

Discover the secret to perfect homemade loaf bread with this1500g golden non stick fluted sandwich toast bread baking mold with lid, from <u>China bread molds factory</u> Tsingbuy, who has oven 17 years experience in baking pans manufacturing and ODM&OEM service. Designed for both amateur bakers and seasoned professionals, this premium loaf pan combines functionality, style, and superior performance.

**<u>Ample Capacity</u>**: With a generous 1500g capacity, this sandwich toast bread mold is perfect for baking large loaves, ensuring you have enough delicious bread to enjoy and share.

**Elegant Golden Finish:** The stunning golden finish not only adds a touch of elegance to your bakeware collection but also enhances the loaf pan's durability and resistance to wear and tear.

**Non-Stick Coating:** The high-quality non-stick coating ensures that your bread releases effortlessly every time, making cleanup a breeze and maintaining the pristine condition of your pan.

**Fluted Design:** The fluted surface adds a decorative touch to your loaves and promotes even baking by allowing better heat circulation around the dough, resulting in perfectly browned crusts and tender interiors.

**Included Lid:** The matching lid helps to create a uniform shape and texture, providing a professional appearance to your baked goods. It also retains moisture, yielding a soft and delightful crust.

# Product images of golden non stick fluted sandwich toast bread baking mold with lid