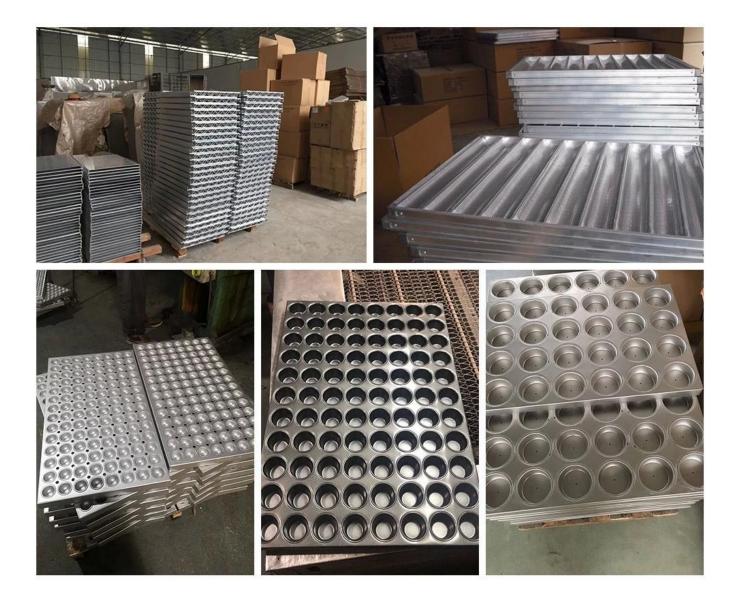

## More types of sandwich toast bread molds for your information

Here are more  $\underline{wholesale \ sandiwch \ bread \ mold}$  for bakery, restaurant, dood factory etc.

Our pullman loaf pans is designed with simple style, beautiful and practical with fast heat conduction, even heating, not easy to appear partial scorch.

Material optional: aluminum, aluminized steel, stainless steel

 $\label{eq:performation} Perforation \ options: \ no \ perforation, \ bottom-perforated, \ all-perforated$ 

Using scene: single loaf pan, strap loaf pan

Surface options: smooth, corrugated, no-coating, Teflon non-stick, silicone non-stick

Size: any size

Lid: with lid or not as your requirement.

Custom manufacturing of strap loaf pan is one of our biggest strength, welcome for more info.