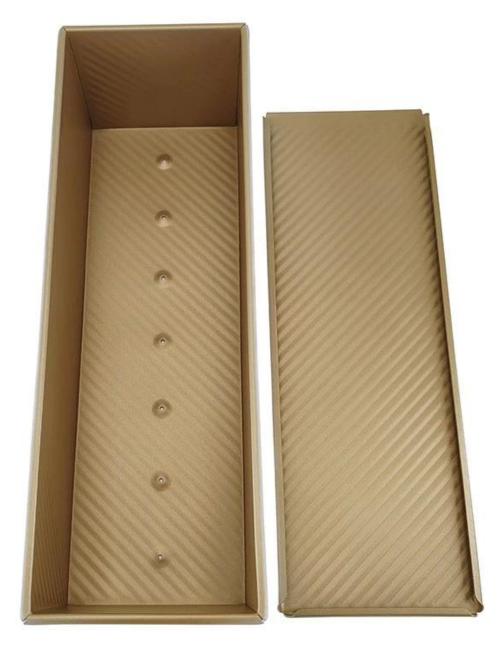

**<u>Ample Capacity</u>**: With a generous 1500g capacity, this sandwich toast bread mold is perfect for baking large loaves, ensuring you have enough delicious bread to enjoy and share.

**Elegant Golden Finish:** The stunning golden finish not only adds a touch of elegance to your bakeware collection but also enhances the loaf pan's durability and resistance to wear and tear.

**Non-Stick Coating:** The high-quality non-stick coating ensures that your bread releases effortlessly every time, making cleanup a breeze and maintaining the pristine condition of your pan.

**Fluted Design:** The fluted surface adds a decorative touch to your loaves and promotes even baking by allowing better heat circulation around the dough, resulting in perfectly browned crusts and tender interiors.

**Included Lid:** The matching lid helps to create a uniform shape and texture, providing a professional appearance to your baked goods. It also retains moisture, yielding a soft and delightful crust.