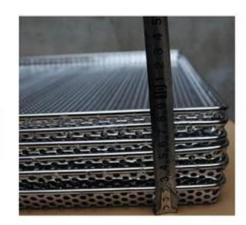

#### **Products Pictures**

### Ability to Customized

| Model  | Workmanship    | Material       | Size       |
|--------|----------------|----------------|------------|
| TSHG-W | Mesh welding   | S.S 304/201    | customized |
| TSHG-P | Metal welding  | S.S304/201     | customized |
| TSHG-C | Aluminum stamp | Aluminum #5052 | customized |