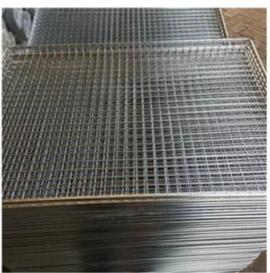

### Ability to Customized

| Model  | Workmanship    | Material       | Size       |
|--------|----------------|----------------|------------|
| TSHG-W | Mesh welding   | S.S 304/201    | customized |
| TSHG-P | Metal welding  | S.S304/201     | customized |
| TSHG-C | Aluminum stamp | Aluminum #5052 | customized |