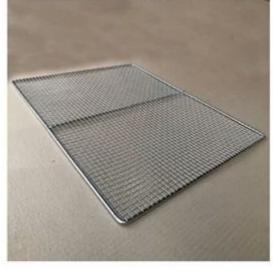

#### **Products Pictures**

### Ability to Customized

| Model  | Workmanship    | Material       | Size       |
|--------|----------------|----------------|------------|
| TSHG-W | Mesh welding   | S.S 304/201    | customized |
| TSHG-P | Metal welding  | S.S304/201     | customized |
| TSHG-C | Aluminum stamp | Aluminum #5052 | customized |