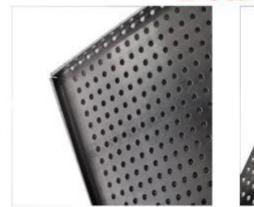

# **Details**

Good welding
Good air circulation
Customized holes dia
best for baking/drying