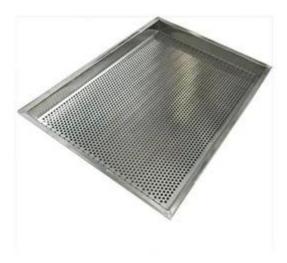

#### **Product Features**

- 1. Each sides is perforated .Customized holes diameter and holes gap .Good air circulation.
- 2. High quality aluminum material, fully perforated, durable and strong, quality assurance, long service life .
- 3. Handmade workmanship, good the welding
- 4. cutsomized size and design are available, OEM orders are welcomed!
- 6. Provided by Tsingbuy <u>perforated tray factory in China</u>, who has professional team, good service, reliable forwarder and a rich experience in custom bakeware.
- 7. Season pan prior to first use; wipe to clean; if needed, wash with cold water, mild soap and dry immediately

# **Details**

Good welding
Good air circulation
Customized holes dia
best for baking/drying