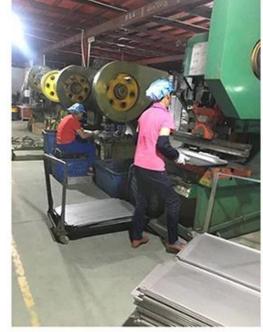

## **Sheet Pan Factory Pictures**

Tsingbuy has factory ability to produce 2000-4000 pieces tray per day as a professional and experienced full size sheet supplier, **half size sheet supplier**. You can customzied your bookie sheet biscuit sheet in Tsingbuy with various materials, tray size, thickness, tray depth, workmanship, surface treatment.