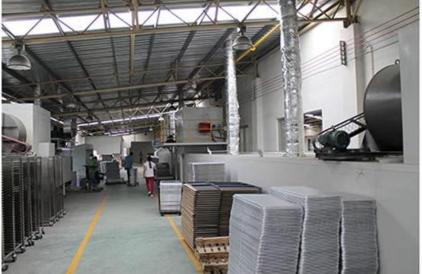

## **Sheet Pan Factory Pictures**

Tsingbuy has factory ability to produce 2000-4000 pieces tray per day as a professional and experienced full size sheet supplier, **half size sheet supplier**. You can customzied your bookie sheet biscuit sheet in Tsingbuy with various materials, tray size, thickness, tray depth, workmanship, surface treatment.