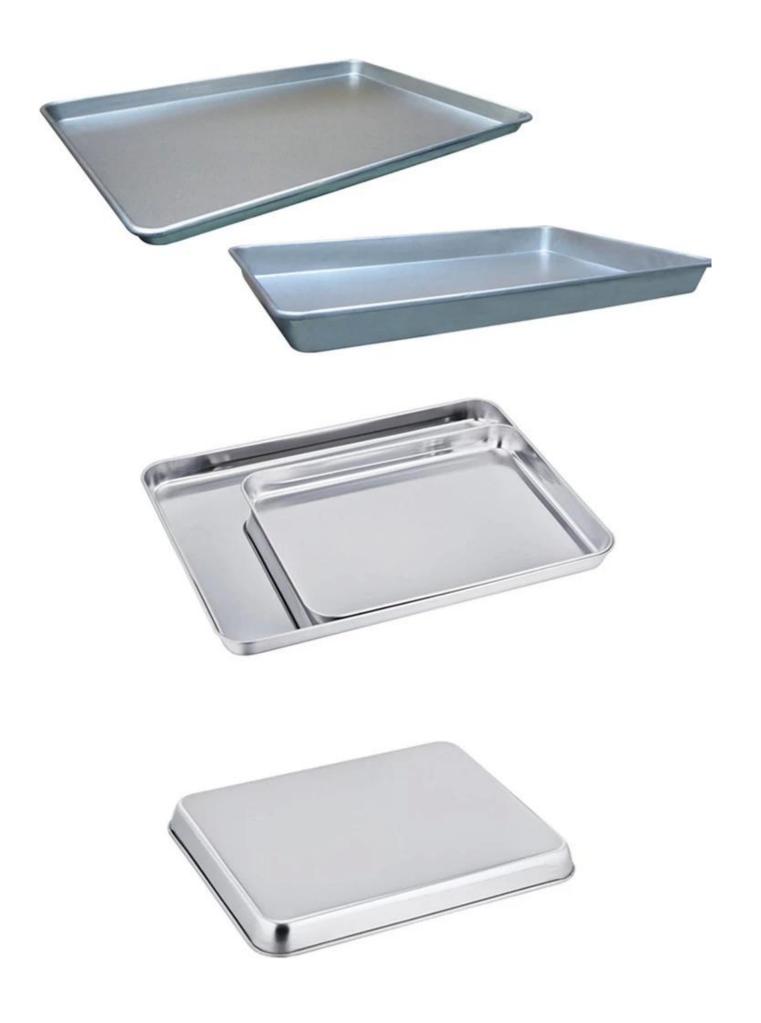

# Full Size Sheet Half Size Sheet Biscuit Baking Tray with natural surface

### Main features of Full Size Sheet Half Size Sheet Biscuit Baking Tray

- 1. Commercial grade aluminum baking sheet pans 18 and 20 gauge, also can according to your request to produce in Tsingbuy **half size sheet supplier**.
- 2. Wire reinforced beaded rim helps prevent warping
- 3. Aluminum pan provides quick and even heating and cooling
- 4. Easy to clean
- 5. High quality and durable for use in food factory, restaurant kitchen, hotel kitchen, also suitable for oven, freezer and display plate.

## Pictures of Full Size Sheet Half Size Sheet Biscuit Baking Tray















## **Sheet Pan Factory Pictures**

Tsingbuy has factory ability to produce 2000-4000 pieces tray per day as a professional and experienced full size sheet supplier, **half size sheet supplier**. You can customzied your bookie sheet biscuit sheet in Tsingbuy with various materials, tray size, thickness, tray depth, workmanship, surface treatment.















#### **About us**

Tsingbuy Industry Limited has been engaged in bakeware manufacturing for more than 12 years and had became absolutely an experienced **biscuit baking tray manufactuer**. Besides baking tray sheet pan, we are also the China bakeware manufacturer supplying baguette trays, OEM industry cup trays, loaf pans, bakery trolley, cooling racks and so on. If you are

in the market for baking trays, come to us and you are