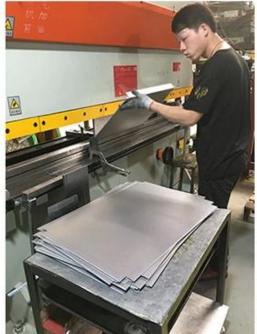

## **Sheet Pan Factory Pictures**

Tsingbuy has factory ability to produce 2000-4000 pieces tray per day as a professional and experienced full size sheet supplier, **half size sheet supplier**. You can customzied your bookie sheet biscuit sheet in Tsingbuy with various materials, tray size, thickness, tray depth, workmanship, surface treatment.