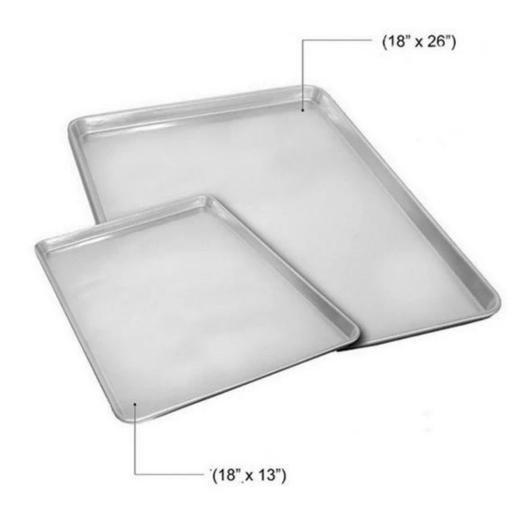

# Full Size Sheet Half Size Sheet Biscuit Baking Tray with natural surface

## Pictures of Full Size Sheet Half Size Sheet Biscuit Baking Tray