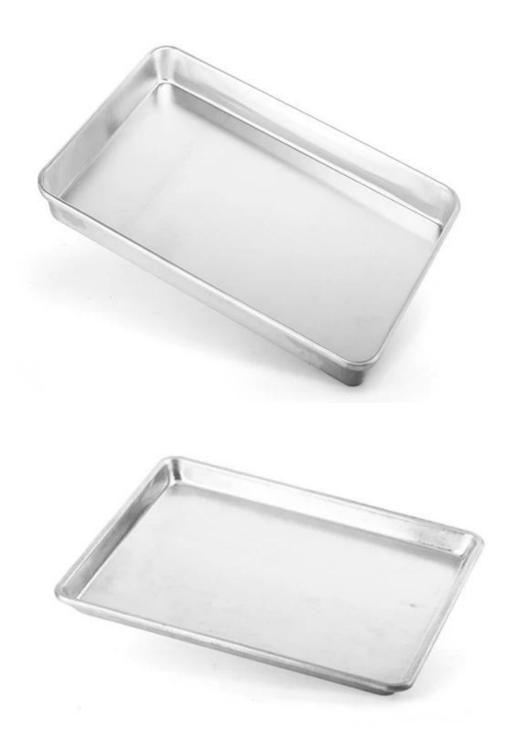

# Full Size Sheet Half Size Sheet Biscuit Baking Tray with natural surface

### Main features of Full Size Sheet Half Size Sheet Biscuit Baking Tray

- 1. Commercial grade aluminum baking sheet pans 18 and 20 gauge, also can according to your request to produce in Tsingbuy **half size sheet supplier**.
- 2. Wire reinforced beaded rim helps prevent warping
- 3. Aluminum pan provides quick and even heating and cooling
- 4. Easy to clean
- 5. High quality and durable for use in food factory, restaurant kitchen, hotel kitchen, also suitable for oven, freezer and display plate.