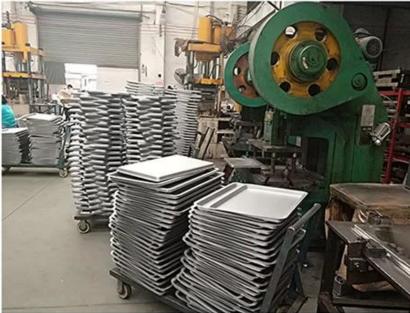

## **Sheet Pan Factory Pictures**

Tsingbuy has factory ability to produce 2000-4000 pieces tray per day as a professional and experienced full size sheet supplier, **half size sheet supplier**. You can customzied your bookie sheet biscuit sheet in Tsingbuy with various materials, tray size, thickness, tray depth, workmanship, surface treatment.