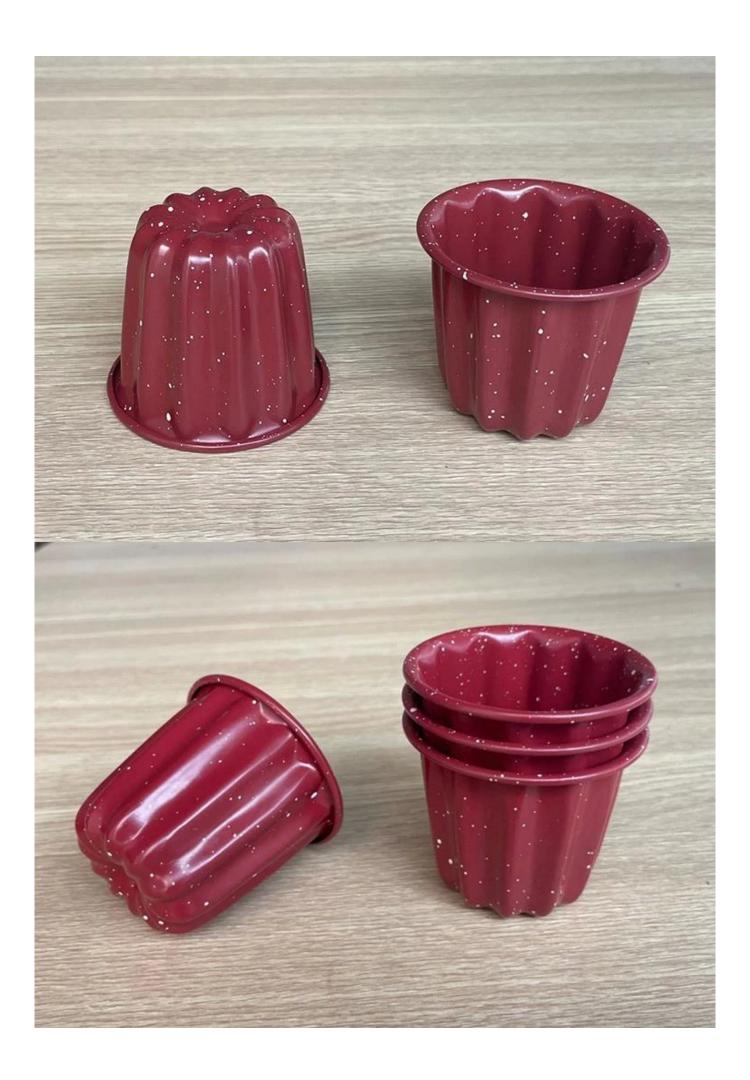

Red Coating:** This stylish, vibrant coating not only looks great but also prevents sticking, making it easy to remove your canelés without any hassle.

**Perfect for Canelés:** Specially designed to help you achieve the classic caramelized crust and custardy interior that make canelés so irresistible.

**Easy Clean-Up:** The non-stick surface allows for quick and easy cleaning, so you can spend more time enjoying your delicious creations.

Versatile and Multi-Use: Ideal for canelés, but also great for baking other small pastries, cakes, and desserts.

Whether you're a professional baker or a home baking enthusiast, this fashion bakeware from Tsingbuy China canele mold factory is a must-have addition to your kitchen.

Product images of red non stick coated canele mold canele baking tin









#### More types of cake moulds from Tsingbuy bakeware manufacturer

Tsingbuy <u>canele tin supplier in China</u> also provides wholesale of round, square, rectangle, heart-shaped cake baking pans, as well as special baking molds for bundt cake, chiffon cake, springform cake, angel cake etc. There are hundreds of different cake molds in various designs and sizes. If there is no one meeting your needs, we also provide custom design and manufacturing service. ODM&OEM service is one of our biggest strength.





















**Factory Show** 

## **Production Machines**



Automatic cutting machine



Automatic punching machine



Punching machine



Bending machine



Sand blasting machine



Drying machine

## Our Advantages



### **Main products**

Besides wholesale caneles molds