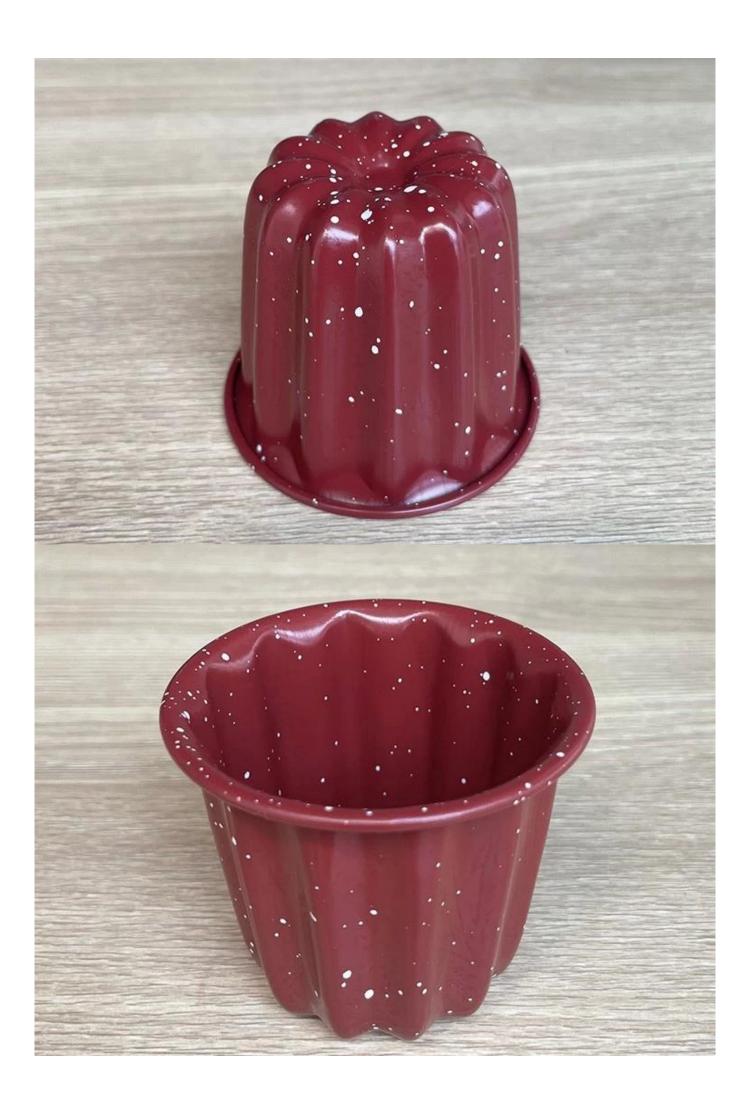

#### Main features of red non stick coated canele mold canele baking tin

Introducing our premium carbon steel canelé baking mold, the ultimate tool for creating perfect canelés every time! Crafted from high-quality carbon steel, this durable mold ensures even heat distribution for consistent baking results. Its fashion-forward, non-stick red coating not only adds a pop of color to your kitchen but also guarantees effortless release of your delicious pastries, making clean-up a breeze.

Key Features:

**<u>Durable Carbon Steel Construction:</u>** Provides superior heat conductivity and durability, ensuring your canelés bake evenly and maintain their shape.

**Fashionable Non-Stick Red Coating:** This stylish, vibrant coating not only looks great but also prevents sticking, making it easy to remove your canelés without any hassle.

Product images of red non stick coated canele mold canele baking tin