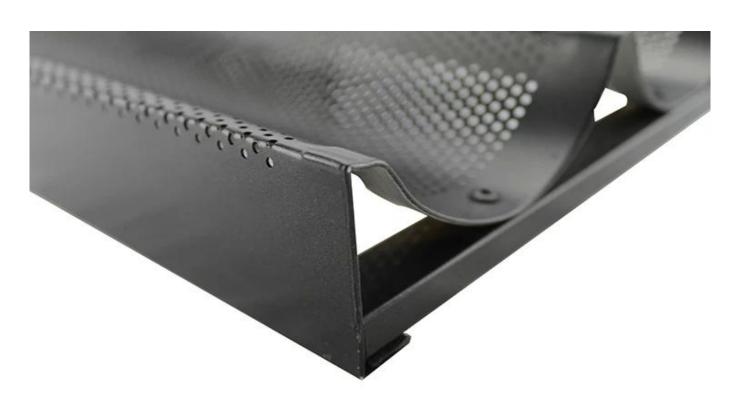

# Pictures of factory customized 7 rows French baguette baking tray

Details of factory customized 7 rows French baguette baking tray

Aluminum alloy strengthening frame

**Aluminum alloy simple frame** 