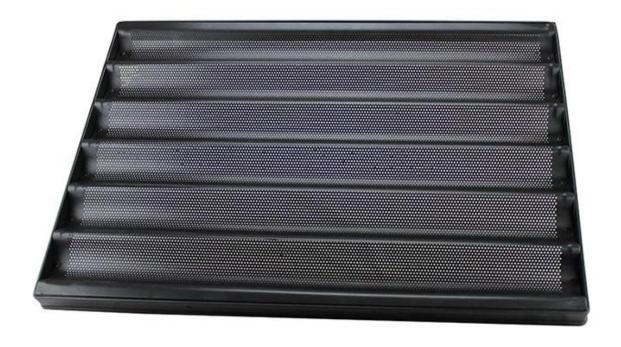

# Pictures of factory customized 7 rows French baguette baking tray

Details of factory customized 7 rows French baguette baking tray

Aluminum alloy strengthening frame

**Aluminum alloy simple frame** 