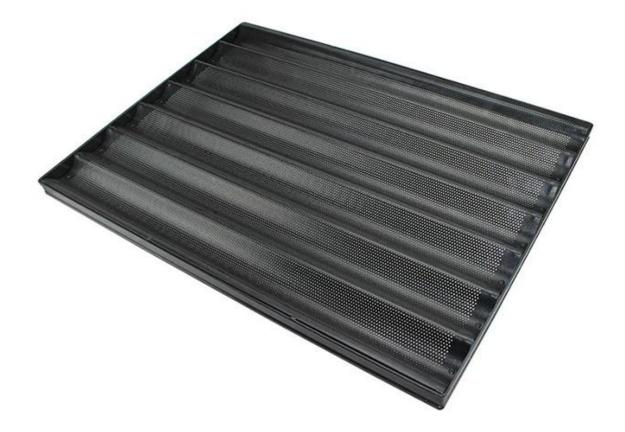

# Pictures of factory customized 7 rows French baguette baking tray

Details of factory customized 7 rows French baguette baking tray

Aluminum alloy strengthening frame

**Aluminum alloy simple frame** 