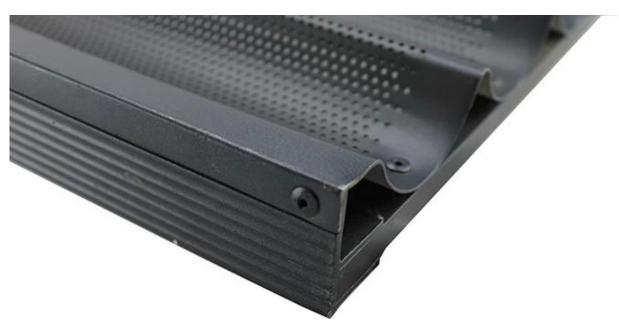

# Pictures of factory customized 7 rows French baguette baking tray

Details of factory customized 7 rows French baguette baking tray

Aluminum alloy strengthening frame

**Aluminum alloy simple frame** 