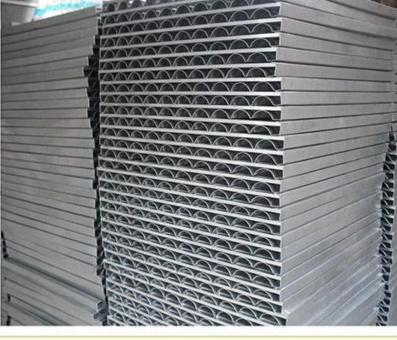

# Pictures of factory customized 7 rows French baguette baking tray

Details of factory customized 7 rows French baguette baking tray

Aluminum alloy strengthening frame

**Aluminum alloy simple frame** 