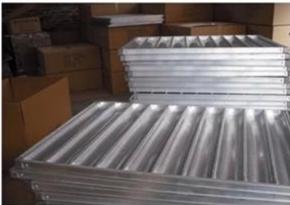

# Pictures of factory customized 7 rows French baguette baking tray

Details of factory customized 7 rows French baguette baking tray

Aluminum alloy strengthening frame

**Aluminum alloy simple frame** 