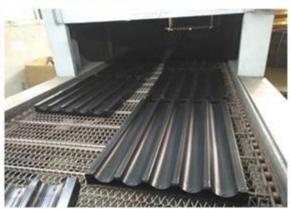

# Factory customized teflon coated 7 rows French baguette baking tray

#### Main features of factory customized 7 rows French baguette baking tray

- Using 1.0mm high strength aluminium alloy, light material, 1/3 weight of iron;
- Surface punching design, fast heat transfer, saving baking time and cost.
- 7 rows and large sizes for your selections, suitable for food factory application
- Closed frame, stable during moving on racks
- Reinforced bar all around for extra solid support and more duarable
- Direct factory supply and lowest cost
- Professional and experienced production with more than 12 years
- Tsingbuy aluminum baguette baking tray manufacturer provides professional packing and fast delivery