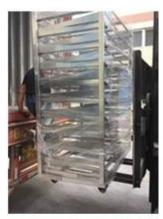

# Pictures of factory customized 7 rows French baguette baking tray

Details of factory customized 7 rows French baguette baking tray

Aluminum alloy strengthening frame

**Aluminum alloy simple frame** 