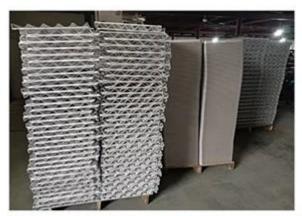

# Pictures of factory customized 7 rows French baguette baking tray

Details of factory customized 7 rows French baguette baking tray

Aluminum alloy strengthening frame

**Aluminum alloy simple frame** 