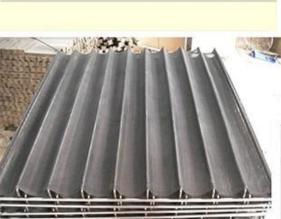

# Pictures of factory customized 7 rows French baguette baking tray

Details of factory customized 7 rows French baguette baking tray

Aluminum alloy strengthening frame

**Aluminum alloy simple frame** 