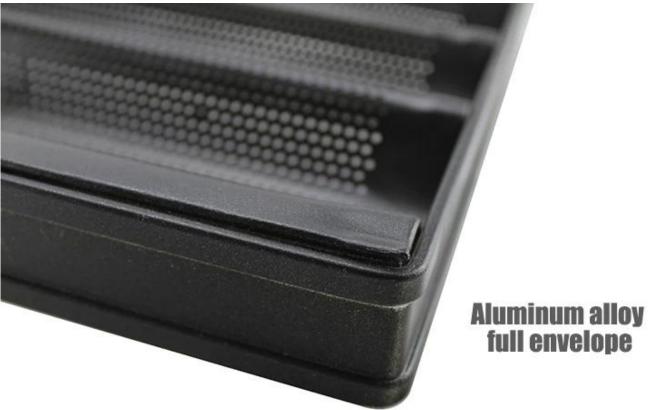

# Pictures of factory customized 7 rows French baguette baking tray

Details of factory customized 7 rows French baguette baking tray

Aluminum alloy strengthening frame

**Aluminum alloy simple frame** 