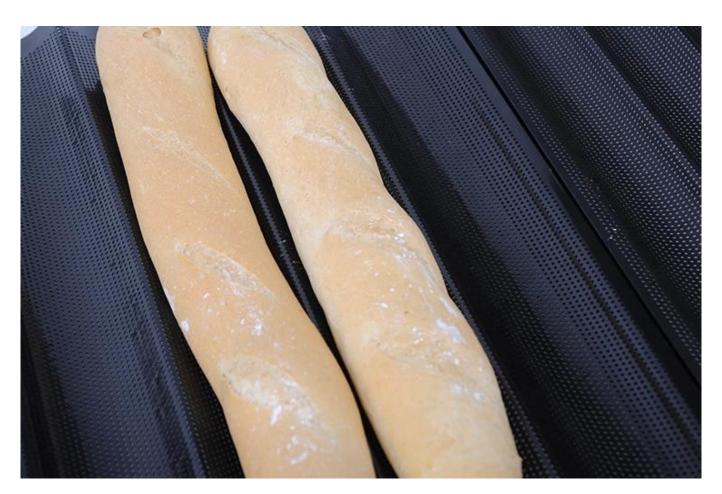

# Pictures of factory customized 7 rows French baguette baking tray

Details of factory customized 7 rows French baguette baking tray

Aluminum alloy strengthening frame

**Aluminum alloy simple frame** 