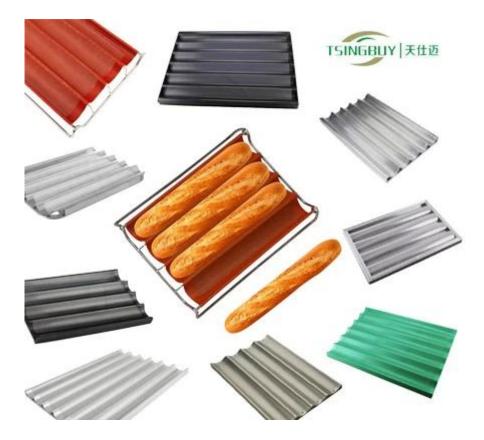

# Pictures of factory customized 7 rows French baguette baking tray

Details of factory customized 7 rows French baguette baking tray

Aluminum alloy strengthening frame

**Aluminum alloy simple frame** 