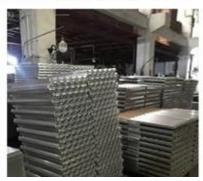

# Pictures of factory customized 7 rows French baguette baking tray

Details of factory customized 7 rows French baguette baking tray

Aluminum alloy strengthening frame

**Aluminum alloy simple frame** 