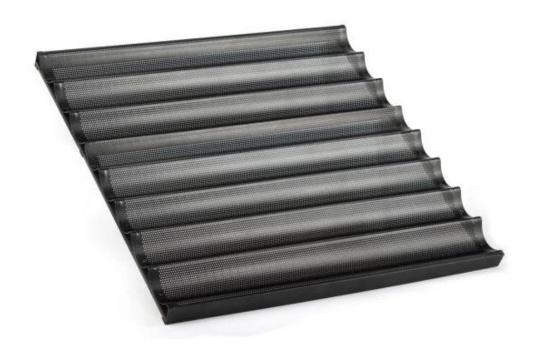

# Pictures of factory customized 7 rows French baguette baking tray

Details of factory customized 7 rows French baguette baking tray

Aluminum alloy strengthening frame

**Aluminum alloy simple frame** 