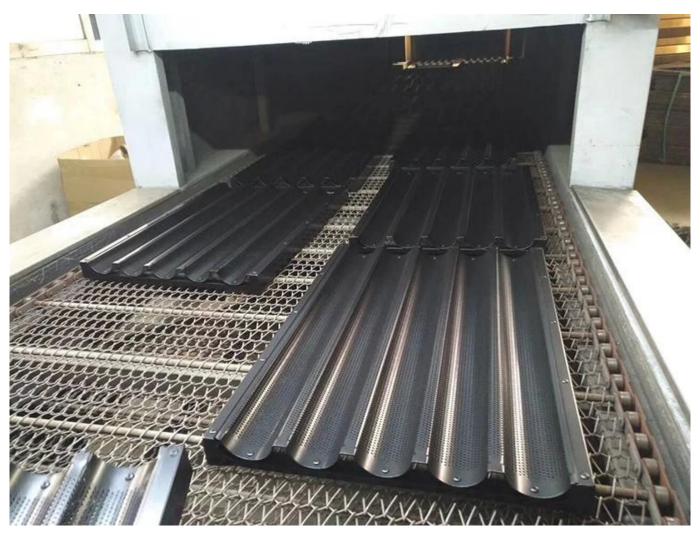

e baking tray

- Using 1.0mm high strength aluminium alloy, light material, 1/3 weight of iron;
- Surface punching design, fast heat transfer, saving baking time and cost.
- 7 rows and large sizes for your selections, suitable for food factory application
- Closed frame, stable during moving on racks
- Reinforced bar all around for extra solid support and more duarable
- Direct factory supply and lowest cost
- Professional and experienced production with more than 12 years
- Tsingbuy aluminum baguette baking tray manufacturer provides professional packing and fast delivery

# Pictures of factory customized 7 rows French baguette baking tray







Details of factory customized 7 rows French baguette baking tray







Aluminum alloy strengthening frame



**Aluminum alloy simple frame** 











## Customized service from Tsingbuy aluminum baguette baking tray factory

As an experienced <u>French bread baking tray factory</u>, we have offered many successful customized baguette trays to international customers. Most of the customzied aluminum baguette trays are for bakery and food factory. They are bigger than 4 rows baguette tray and more suitable for mass food production, as well as high-qualified with superior streigth and durability. We also designed a special silicone-coated baguette tray pattern with red color for the Middle-East customers. All in all, customized baguette trays from Tsingbuy baguette baking tray factory are not only all on your demands to meet your needs, but also in excellent quality and durability. If you are looking for a factory to make baguett