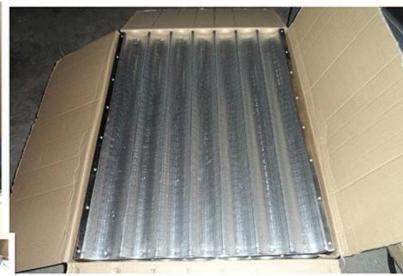

# Pictures of factory customized 7 rows French baguette baking tray

Details of factory customized 7 rows French baguette baking tray

Aluminum alloy strengthening frame

**Aluminum alloy simple frame** 