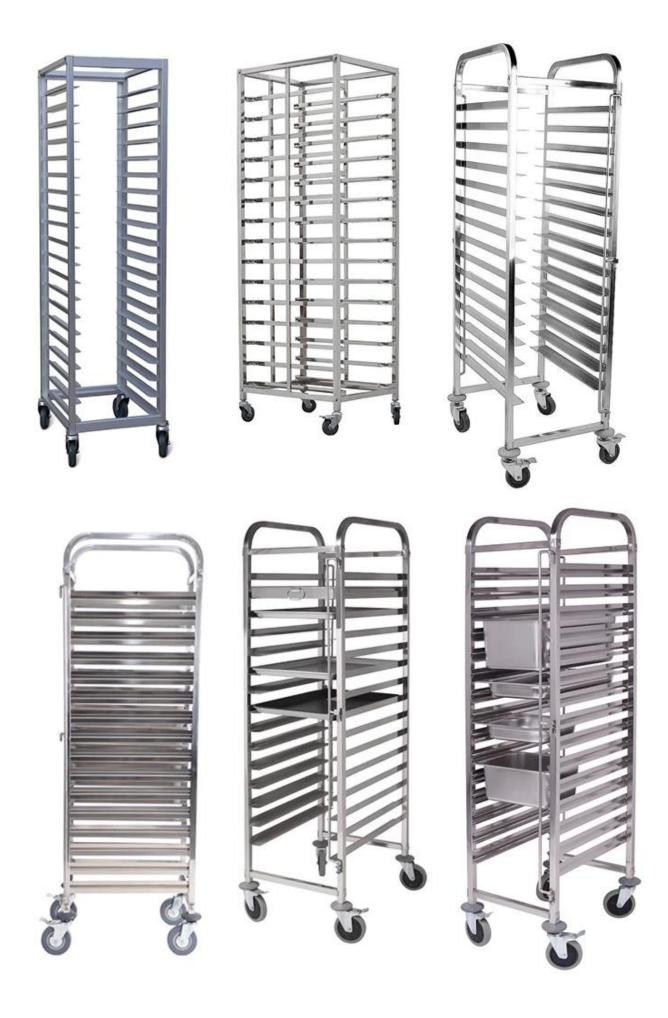

## **Customized Layer**

Details oF factory customized detachable stainless steel bakery trolley

Note: this trolley rack is not with sheet pans along. If you need sheet pan to match with this bakery trolley, please click **baking sheet pan factory** to get detailed information about sheet pans.