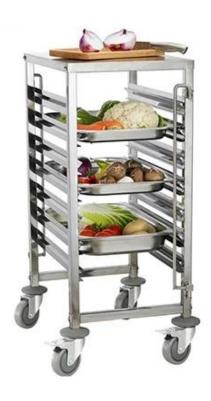

yer Frame: Thickened stainless steel pipe material, special processing, can easily withstand heavy pressure.
- 4. Exquisite workmanship: Tsingbuy **bakery trolley manufactuer** has rich experience and technology in material selection and production technology. We have been always keep persuit of product perfection in the mind.
- 5. Stainless steel material: Selected high-quality stainless steel material, acid and alkali resistance, not rust and easy to clean, no pinholes.
- 6. Low Noise Design: Universal Wheel equipped with braking function, not afraid of sliding. The move is smooth, stable with low noise.
- 7. Products are suitable for various scene: bakeries, restaurants, hotels etc.

#### Pictures oF factory customized detachable stainless steel bakery trolley

## **Customized Layer**











Details oF factory customized detachable stainless steel bakery trolley





Note: this trolley rack is not with sheet pans along. If you need sheet pan to match with this bakery trolley, please click **baking sheet pan factory** to get detailed information about sheet pans.

#### **Factory Pictures**







# **Our Factory**

Our products have been exported to Europe, American, Australia/New Zealand, the Middle East, Asia, Africa and other areas.

•••



#### **About us**

Tsingbuy Industry Limited is the leading China bakeware manufacturer and an experienced **stainless steel bakery trolley factory** in customization service. We have been always striving to producing the best baking products, raging from sheet pans, loaf pans/toast tins, baguette trays, OEM industry cup trays,