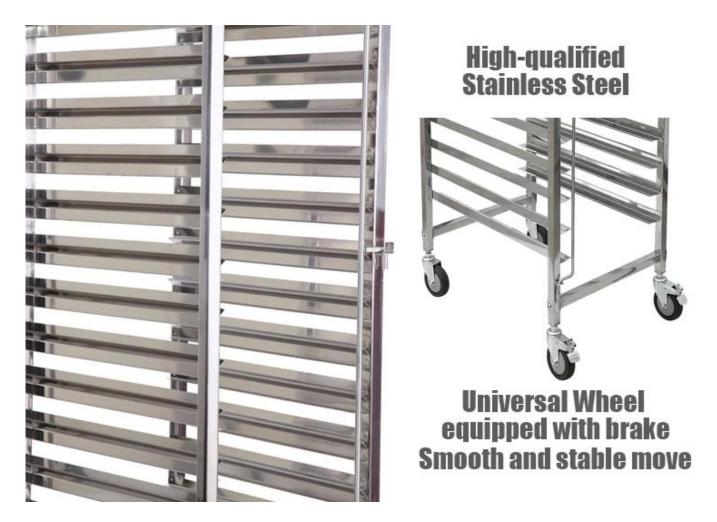

#### Main features oF factory customized detachable stainless steel bakery trolley

- 1. Four Advantages: Strong structure, high bearing capacity, high quality materials, excellent product performance.
- 2. Nut Firmness: Lock the key parts of the grill, more solid, not shaking.
- 3. Thickened Layer Frame: Thickened stainless steel pipe material, special processing, can easily withstand heavy pressure.
- 4. Exquisite workmanship: Tsingbuy **bakery trolley manufactuer** has rich experience and technology in material selection and production technology. We have been always keep persuit of product perfection in the mind.
- 5. Stainless steel material: Selected high-quality stainless steel material, acid and alkali resistance, not rust and easy to clean, no pinholes.
- 6. Low Noise Design: Universal Wheel equipped with braking function, not afraid of sliding. The move is smooth, stable with low noise.
- 7. Products are suitable for various scene: bakeries, restaurants, hotels etc.

#### Pictures oF factory customized detachable stainless steel bakery trolley