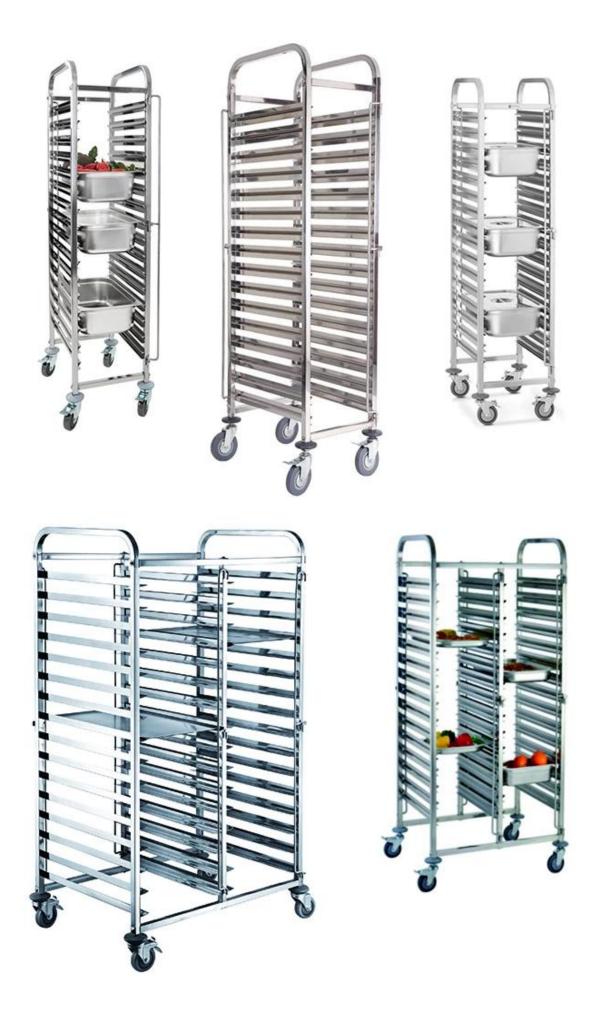

## **Customized Layer**

Details oF factory customized detachable stainless steel bakery trolley

Note: this trolley rack is not with sheet pans along. If you need sheet pan to match with this bakery trolley, please click **baking sheet pan factory** to get detailed information about sheet pans.