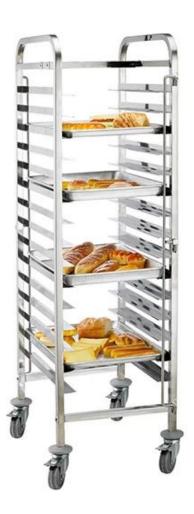

r Frame: Thickened stainless steel pipe material, special processing, can easily withstand heavy pressure.
- 4. Exquisite workmanship: Tsingbuy **bakery trolley manufactuer** has rich experience and technology in material selection and production technology. We have been always keep persuit of product perfection in the mind.
- 5. Stainless steel material: Selected high-quality stainless steel material, acid and alkali resistance, not rust and easy to clean, no pinholes.
- 6. Low Noise Design: Universal Wheel equipped with braking function, not afraid of sliding. The move is smooth, stable with low noise.
- 7. Products are suitable for various scene: bakeries, restaurants, hotels etc.

#### Pictures oF factory customized detachable stainless steel bakery trolley

## **Customized Layer**











Details oF factory customized detachable stainless steel bakery trolley





Note: this trolley rack is not with sheet pans along. If you need sheet pan to match with this bakery trolley, please click **baking sheet pan factory** to get detailed information about sheet pans.

#### **Factory Pictures**







# **Our Factory**

Our products have been exported to Europe, American, Australia/New Zealand, the Middle East, Asia, Africa and other areas.

•••



#### **About us**

Tsingbuy Industry Limited is the leading China bakeware manufacturer and an experienced **stainless steel bakery trolley factory** in customization service. We have been always striving to producing the best baking products, raging from sheet pans, loaf pans/toast tins, baguette trays, OEM industry cup trays, st