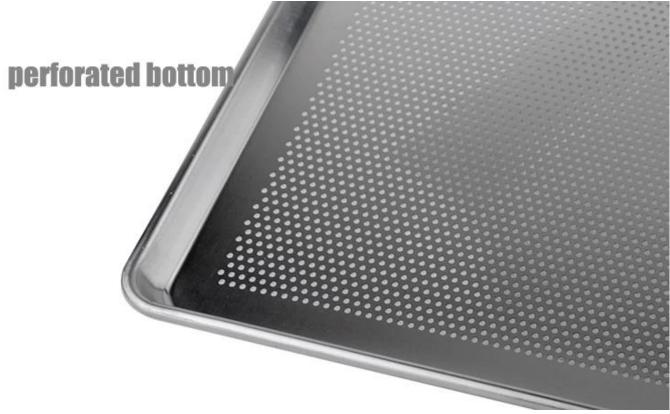

Surface: natural(no coating), non-stick(teflon coated/silicone coated), anodized surface, corrugated surface, perforated surface.

Here are some pictures of baking tray from Tsingbuy  ${\color{red} {\bf cookie~sheet~pan~manufacturer}}.$ 