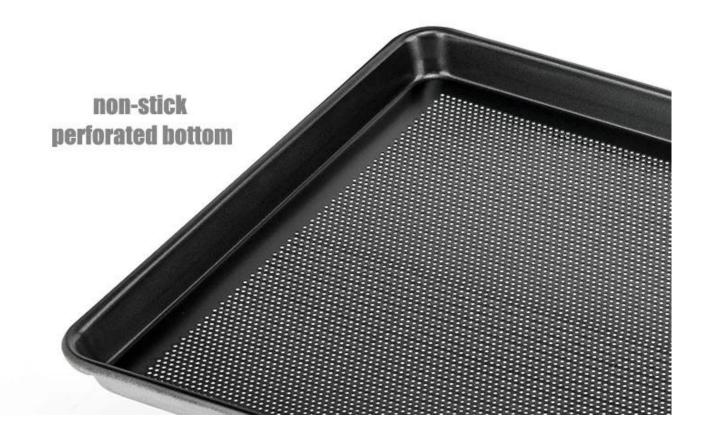

### **Pictures of Factory Customized Aluminum Sheet Pan Baking Tray**

Surface: natural(no coating), non-stick(teflon coated/silicone coated), anodized surface, corrugated surface, perforated surface.

Here are some pictures of baking tray from Tsingbuy  ${\color{red} {\bf cookie~sheet~pan~manufacturer}}.$ 