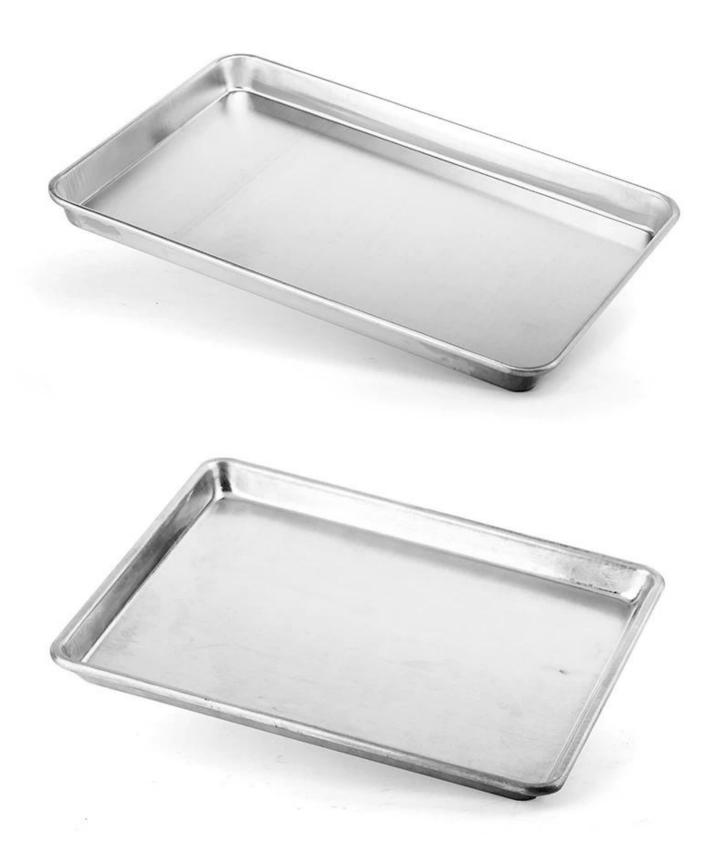

-----------|---------|---------|--------|-----------|
| TSPP085 | 24*33cm | 27cm   | 1.0mm     | TSPP109 | 40*60cm | 20mm   | 2.0mm     |
| TSPP086 | 33*39cm | 27cm   | 1.0mm     | TSPP110 | 40*60cm | 20mm   | 2.5mm     |
| TSPP087 | 46*33cm | 20mm   | 1.5mm     | TSPP102 | 46*66cm | 25mm   | 0.8mm     |
| TSPP088 | 40*60cm | 30mm   | 0.8mm     | TSPP103 | 46*66cm | 25mm   | 1.0mm     |
| TSPP089 | 40*60cm | 30mm   | 1.0mm     | TSPP104 | 46*72cm | 25mm   | 0.8mm     |
| TSPP090 | 40*60cm | 50mm   | 0.8mm     | TSPP105 | 46*72cm | 25mm   | 1.0mm     |
| TSPP091 | 40*60cm | 50mm   | 1.0mm     | TSPP106 | 60*80cm | 25mm   | 0.8mm     |
| TSPP108 | 40*60cm | 20mm   | 1.5mm     | TSPP107 | 60*80cm | 25mm   | 1.0mm     |

### **Pictures of Factory Customized Aluminum Sheet Pan Baking Tray**











#### Notes when using aluminum sheet pan baking tray

Here some notes from Tsingbuy **sheet baking tray manufacturer** .for your information:

Before use, the interior should be cleaned and then wiped with a soft cloth.

After each use, please use a soft plastic scraper or a soft cloth to clean the appliances, and clean them, then dry them with a soft cloth, and keep them in a cool and ventilated place.

Check the wear condition of product surface regularly, and make corresponding maintenance and adjustment.

Avoid falling and collision, or it may lead to deformations.

Do not use hard metal products, cleaning cloth or chemicals to wipe the baking tray.

Do not store baked or about to bake food in the baking pan for a long time, otherwise it may cause the surface of the baking pan