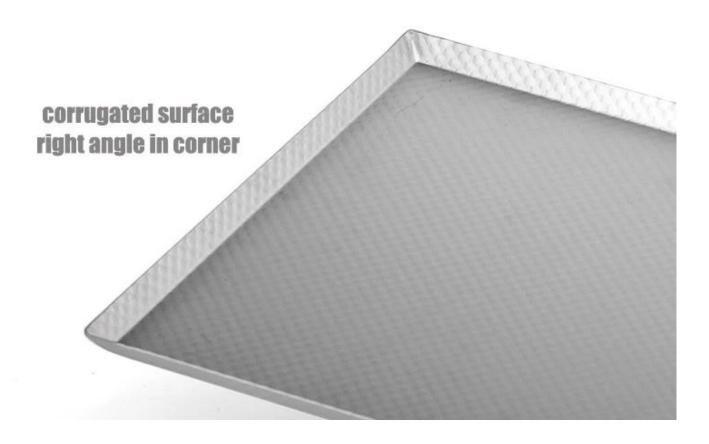

Surface: natural(no coating), non-stick(teflon coated/silicone coated), anodized surface, corrugated surface, perforated surface.

Here are some pictures of baking tray from Tsingbuy  ${\color{red} {\bf cookie~sheet~pan~manufacturer}}.$ 