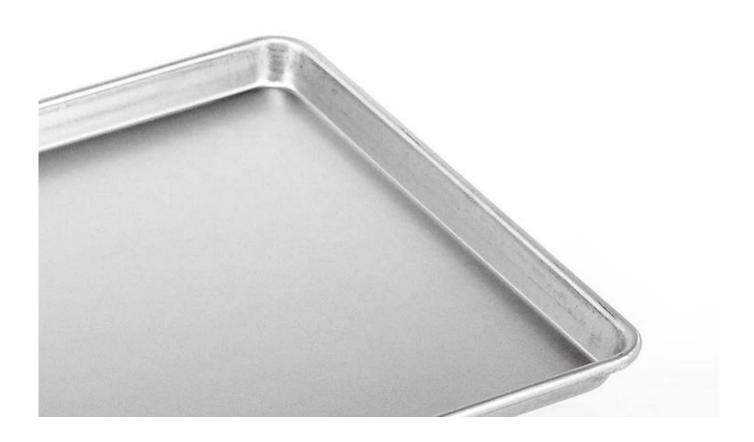

---------|---------|---------|--------|-----------|
| TSPP085 | 24*33cm | 27cm   | 1.0mm     | TSPP109 | 40*60cm | 20mm   | 2.0mm     |
| TSPP086 | 33*39cm | 27cm   | 1.0mm     | TSPP110 | 40*60cm | 20mm   | 2.5mm     |
| TSPP087 | 46*33cm | 20mm   | 1.5mm     | TSPP102 | 46*66cm | 25mm   | 0.8mm     |
| TSPP088 | 40*60cm | 30mm   | 0.8mm     | TSPP103 | 46*66cm | 25mm   | 1.0mm     |
| TSPP089 | 40*60cm | 30mm   | 1.0mm     | TSPP104 | 46*72cm | 25mm   | 0.8mm     |
| TSPP090 | 40*60cm | 50mm   | 0.8mm     | TSPP105 | 46*72cm | 25mm   | 1.0mm     |
| TSPP091 | 40*60cm | 50mm   | 1.0mm     | TSPP106 | 60*80cm | 25mm   | 0.8mm     |
| TSPP108 | 40*60cm | 20mm   | 1.5mm     | TSPP107 | 60*80cm | 25mm   | 1.0mm     |

### **Pictures of Factory Customized Aluminum Sheet Pan Baking Tray**











#### Notes when using aluminum sheet pan baking tray

Here some notes from Tsingbuy **sheet baking tray manufacturer** .for your information:

Before use, the interior should be cleaned and then wiped with a soft cloth.

After each use, please use a soft plastic scraper or a soft cloth to clean the appliances, and clean them, then dry them with a soft cloth, and keep them in a cool and ventilated place.

Check the wear condition of product surface regularly, and make corresponding maintenance and adjustment.

Avoid falling and collision, or it may lead to deformations.

Do not use hard metal products, cleaning cloth or chemicals to wipe the baking tray.

Do not store baked or about to bake food in the baking pan for a long time, otherwise it may cause the surface of the baking pan to