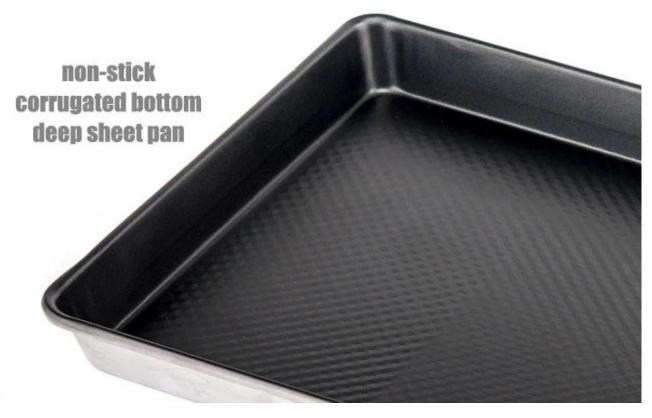

### **Pictures of Factory Customized Aluminum Sheet Pan Baking Tray**

Surface: natural(no coating), non-stick(teflon coated/silicone coated), anodized surface, corrugated surface, perforated surface.

Here are some pictures of baking tray from Tsingbuy  ${\color{red} {\bf cookie~sheet~pan~manufacturer}}.$ 