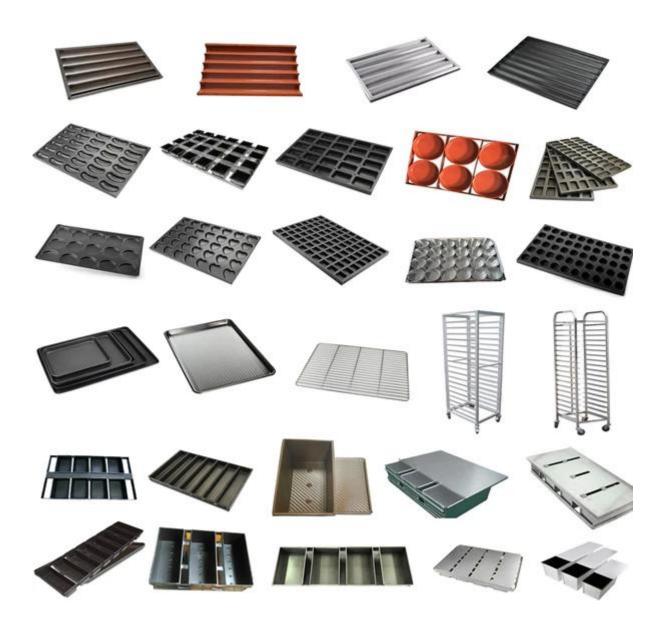

Besides stainless steel sheet pan baking tray, you have many more choices in customized tray as follows.

Material: aluminum. Alusteel, stainless steel, carbon steel

Tray types: sheet pan baking tray, baguette baking tray, loaf pan, multi-mold baking tray, cake pan, cooling rack, drying tray and so on.

Surface: natural(no coating), non-stick(teflon coated/silicone coated), anodized surface, corrugated surface, perforated surface.

Here are some pictures of baking tray from Tsingbuy  ${\color{red} {\bf cookie~sheet~pan~manufacturer}}.$ 