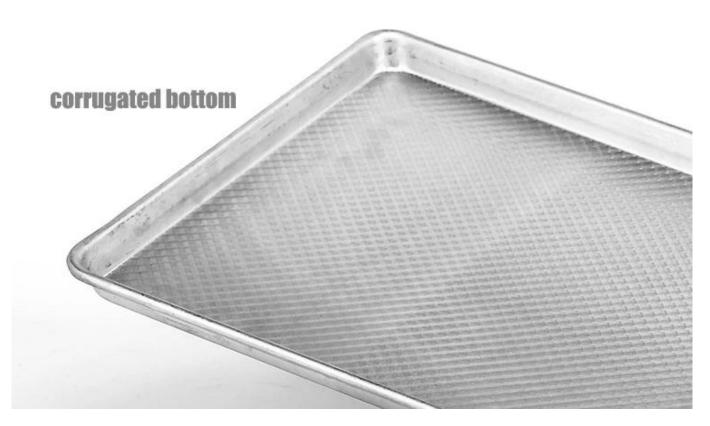

Surface: natural(no coating), non-stick(teflon coated/silicone coated), anodized surface, corrugated surface, perforated surface.

Here are some pictures of baking tray from Tsingbuy  ${\color{red} {\bf cookie~sheet~pan~manufacturer}}.$ 