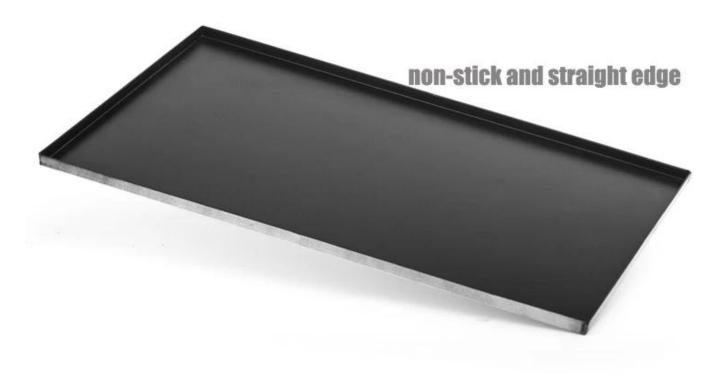

### **Pictures of Factory Customized Aluminum Sheet Pan Baking Tray**

Surface: natural(no coating), non-stick(teflon coated/silicone coated), anodized surface, corrugated surface, perforated surface.

Here are some pictures of baking tray from Tsingbuy  ${\color{red} {\bf cookie~sheet~pan~manufacturer}}.$ 