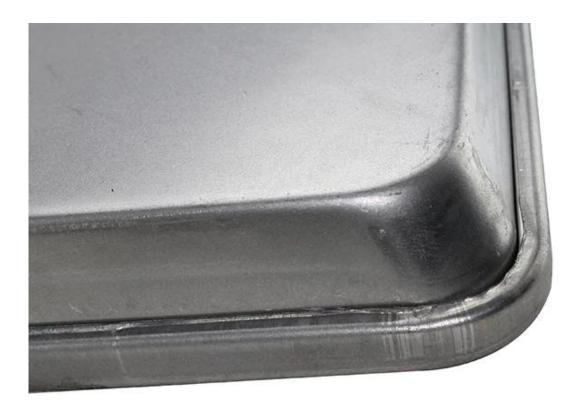

### **Pictures of Factory Customized Aluminum Sheet Pan Baking Tray**

#### Main Features of Factory Customized Aluminum Sheet Pan Baking Tray

- 1. Because of its good thermal conductivity, there is no doubt that aluminium is the mainstream material in baking dies. The aluminium baking tray is processed by anodizing, the surface is more firm and durable, and the surface is locked. The aluminium element will not precipitate, so it is healthy and safe.
- 2. The baking tray made of aluminium material has the advantages of light weight, easy access, good thermal conductivity and saving baking time.
- 3. Integrated forming, machine stamping, no welding points.
- 4. Appropriate thickness, high strength, strong bearing, durable, surface anodizing treatment, easy demoulding.
- 5. Exquisite workmanship, beautiful arc shape of rounded corners, anti-cutting and edge-rolling design, safer, not scraping hands.
- 6. The use of reverse flattening technology on the four sides can effectively prevent the depression and deformation caused by impact.
- 7. A large number of sizes are available, and there is always one that meets your needs. Customized sheet pan is also welcomed in Tsingbuy aluminum baking tray producer.