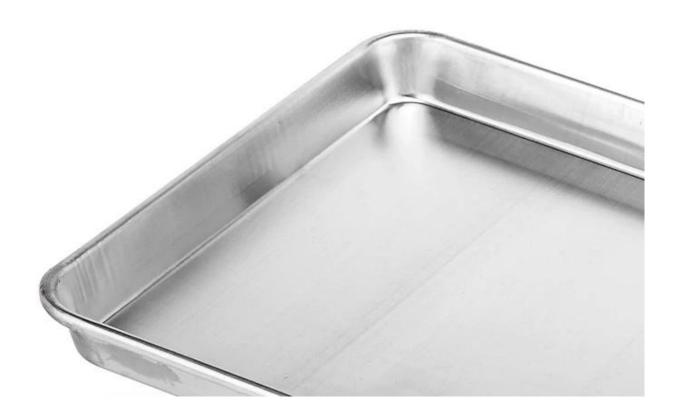

-------|---------|---------|--------|-----------|
| TSPP085 | 24*33cm | 27cm   | 1.0mm     | TSPP109 | 40*60cm | 20mm   | 2.0mm     |
| TSPP086 | 33*39cm | 27cm   | 1.0mm     | TSPP110 | 40*60cm | 20mm   | 2.5mm     |
| TSPP087 | 46*33cm | 20mm   | 1.5mm     | TSPP102 | 46*66cm | 25mm   | 0.8mm     |
| TSPP088 | 40*60cm | 30mm   | 0.8mm     | TSPP103 | 46*66cm | 25mm   | 1.0mm     |
| TSPP089 | 40*60cm | 30mm   | 1.0mm     | TSPP104 | 46*72cm | 25mm   | 0.8mm     |
| TSPP090 | 40*60cm | 50mm   | 0.8mm     | TSPP105 | 46*72cm | 25mm   | 1.0mm     |
| TSPP091 | 40*60cm | 50mm   | 1.0mm     | TSPP106 | 60*80cm | 25mm   | 0.8mm     |
| TSPP108 | 40*60cm | 20mm   | 1.5mm     | TSPP107 | 60*80cm | 25mm   | 1.0mm     |

### **Pictures of Factory Customized Aluminum Sheet Pan Baking Tray**











#### Notes when using aluminum sheet pan baking tray

Here some notes from Tsingbuy **sheet baking tray manufacturer** .for your information:

Before use, the interior should be cleaned and then wiped with a soft cloth.

After each use, please use a soft plastic scraper or a soft cloth to clean the appliances, and clean them, then dry them with a soft cloth, and keep them in a cool and ventilated place.

Check the wear condition of product surface regularly, and make corresponding maintenance and adjustment.

Avoid falling and collision, or it may lead to deformations.

Do not use hard metal products, cleaning cloth or chemicals to wipe the baking tray.

Do not store baked or about to bake food in the baking pan for a long time, otherwise it may cause the surface of the baking pan to b