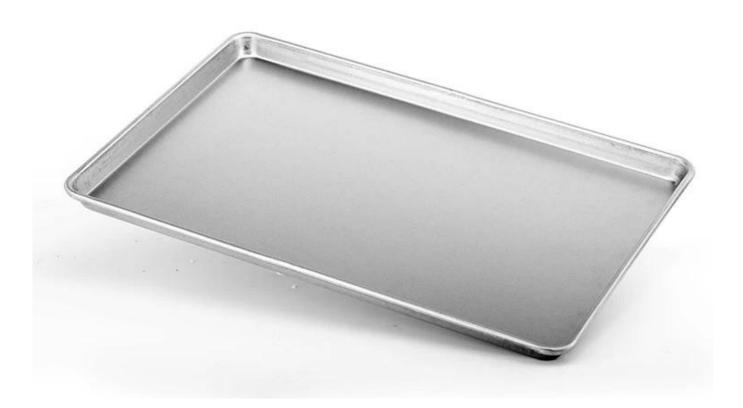

-|-----------|---------|---------|--------|-----------|
| TSPP085 | 24*33cm | 27cm   | 1.0mm     | TSPP109 | 40*60cm | 20mm   | 2.0mm     |
| TSPP086 | 33*39cm | 27cm   | 1.0mm     | TSPP110 | 40*60cm | 20mm   | 2.5mm     |
| TSPP087 | 46*33cm | 20mm   | 1.5mm     | TSPP102 | 46*66cm | 25mm   | 0.8mm     |
| TSPP088 | 40*60cm | 30mm   | 0.8mm     | TSPP103 | 46*66cm | 25mm   | 1.0mm     |
| TSPP089 | 40*60cm | 30mm   | 1.0mm     | TSPP104 | 46*72cm | 25mm   | 0.8mm     |
| TSPP090 | 40*60cm | 50mm   | 0.8mm     | TSPP105 | 46*72cm | 25mm   | 1.0mm     |
| TSPP091 | 40*60cm | 50mm   | 1.0mm     | TSPP106 | 60*80cm | 25mm   | 0.8mm     |
| TSPP108 | 40*60cm | 20mm   | 1.5mm     | TSPP107 | 60*80cm | 25mm   | 1.0mm     |

### **Pictures of Factory Customized Aluminum Sheet Pan Baking Tray**











#### Notes when using aluminum sheet pan baking tray

Here some notes from Tsingbuy **sheet baking tray manufacturer** .for your information:

Before use, the interior should be cleaned and then wiped with a soft cloth.

After each use, please use a soft plastic scraper or a soft cloth to clean the appliances, and clean them, then dry them with a soft cloth, and keep them in a cool and ventilated place.

Check the wear condition of product surface regularly, and make corresponding maintenance and adjustment.

Avoid falling and collision, or it may lead to deformations.

Do not use hard metal products, cleaning cloth or chemicals to wipe the baking tray.

Do not store baked or about to bake food in the baking pan for a long time, otherwise it may cause the surface of the baking pa