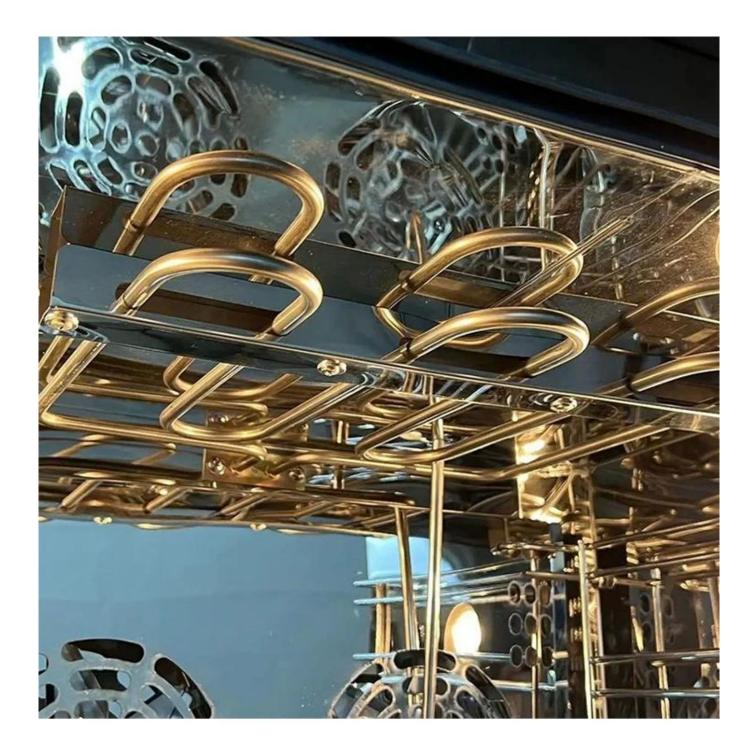

#### EFFICIENT HOT AIR CONVECTION

Adjustable duct to ensure the hot air full convection and uniformly distribution in the chamber.

The motor can be automatically reversed on time to reach baking evenly.

Additionally, the oven is fitted with internal lights for better visibility.