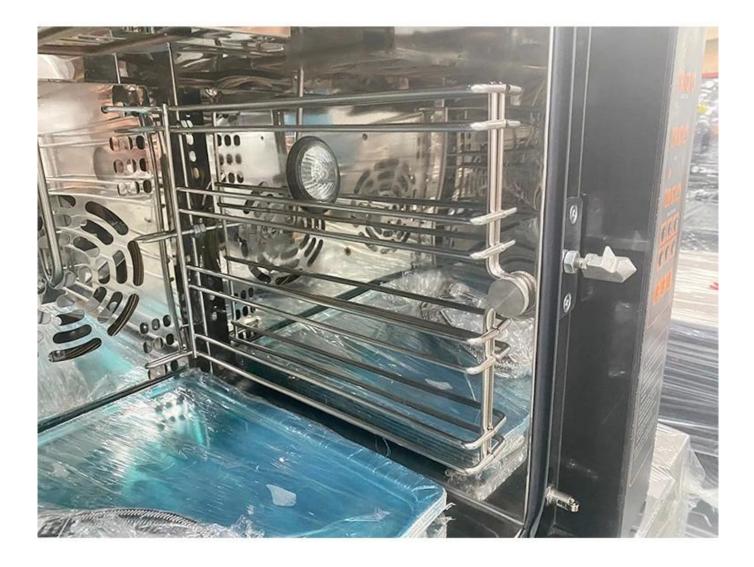

#### SMALL SIZE

Inside and outside of the oven all in stainless steel, strong function, small size, low energy consumption, large output.

Accommodate 4 oven trays of 315 x 435 mm size

#### EFFICIENT HOT AIR CONVECTION

Adjustable duct to ensure the hot air full convection and uniformly distribution in the chamber.

The motor can be automatically reversed on time to reach baking evenly.