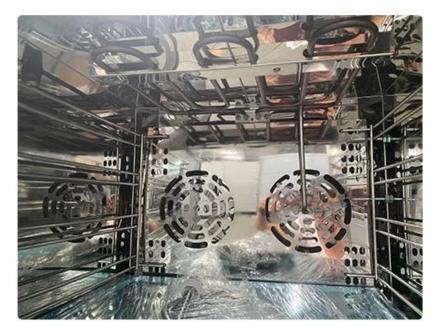

3. Adjustable duct to ensure the hot air full convection and uniformly distribution in the chamber, with lights.

4. The motor can be automatically reversed on time to reach baking evenly.

#### EFFICIENT HOT AIR CONVECTION

Adjustable duct to ensure the hot air full convection and uniformly distribution in the chamber.

The motor can be automatically reversed on time to reach baking evenly.

Additionally, the oven is fitted with internal lights for better visibility.