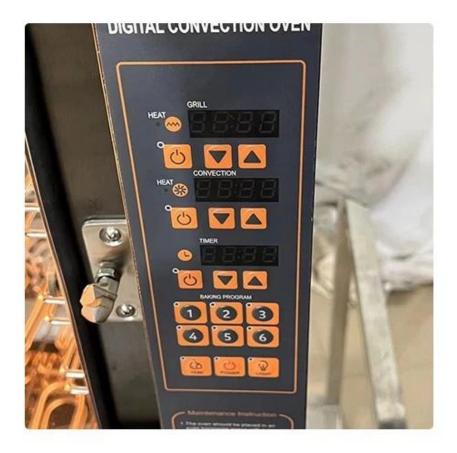

#### CONTROL PANEL

The convection oven can adjust the temperature of the upper layer and the lower layer, and then the time meter can set the required time to bake bread or meat. The 6 numeric keys below can store 6 kinds of temperature and time respectively, which is more convenient to use.