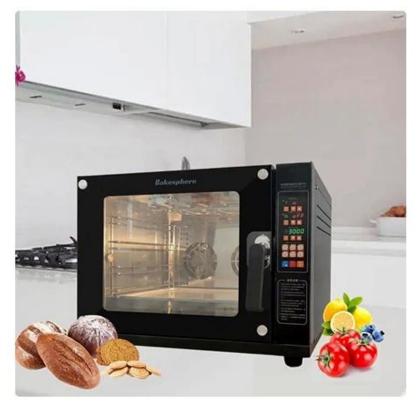

#### **BSM-4D Bakesphere 4-tray Hot Air Circulation Convection Oven**

### A Perfect Choice for Preparing Small Baking Project

(26.77 inch)

Model: BSM-4D Heating Way: Electric Power: 4.5KW Voltage: 220-240V N.W: 38KG Material: 1.2mm thick stainless steel shell, inner chamber

#### SMALL SIZE

Inside and outside of the oven all in stainless steel, strong function, small size, low energy consumption, large output.

Accommodate 4 oven trays of 315 x 435 mm size