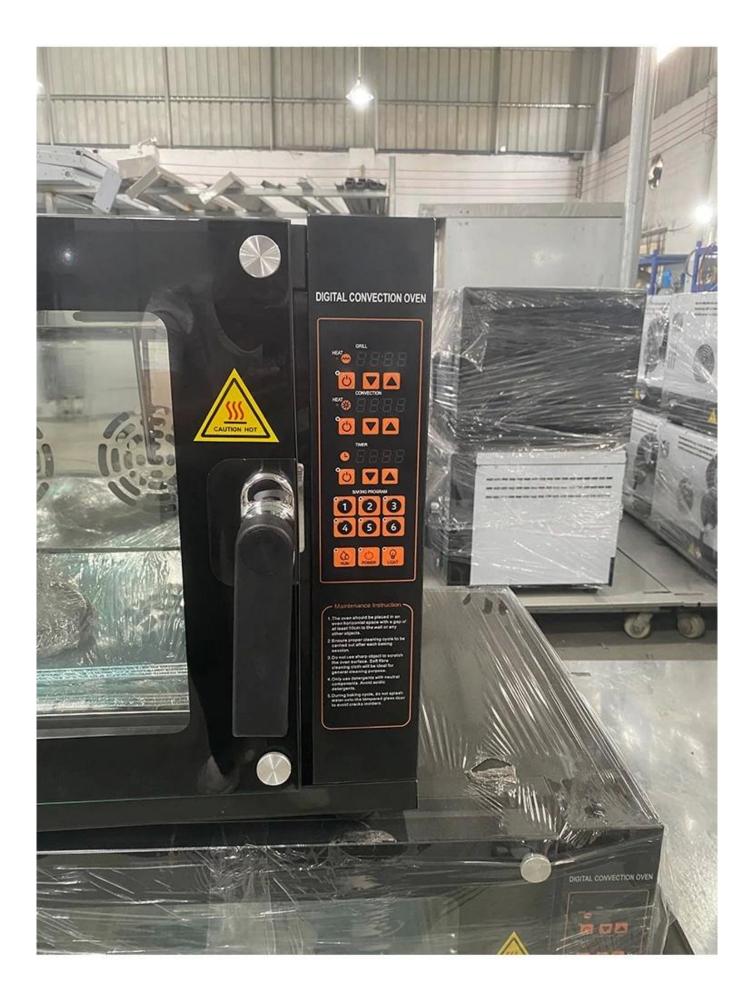

#### CONTROL PANEL

The convection oven can adjust the temperature of the upper layer and the lower layer, and then the time meter can set the required time to bake bread or meat. The 6 numeric keys below can store 6 kinds of temperature and time respectively, which is more convenient to use.

## Details