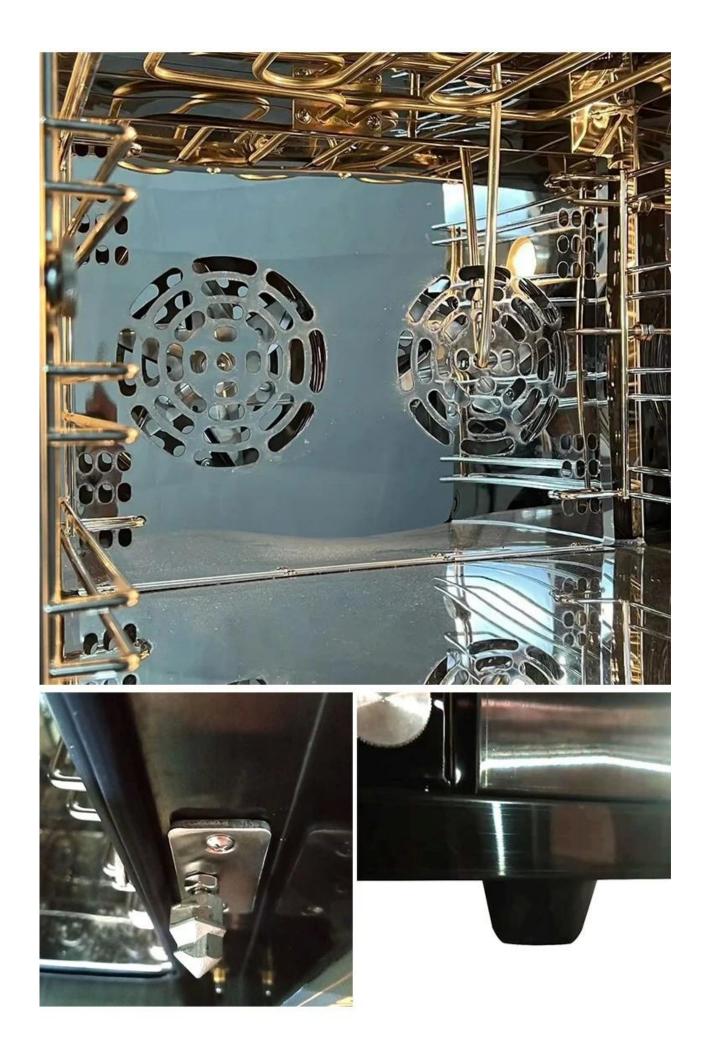

#### EFFICIENT HOT AIR CONVECTION

Adjustable duct to ensure the hot air full convection and uniformly distribution in the chamber.

The motor can be automatically reversed on time to reach baking evenly.

Additionally, the oven is fitted with internal lights for better visibility.