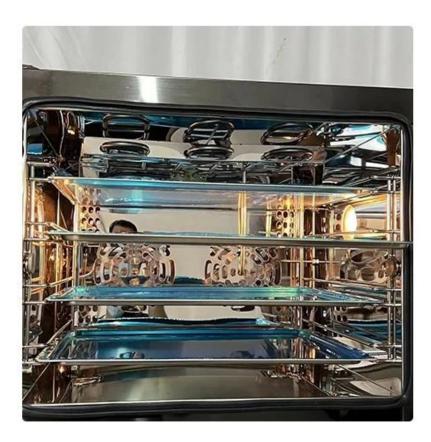

3. Adjustable duct to ensure the hot air full convection and uniformly distribution in the chamber, with lights.

4. The motor can be automatically reversed on time to reach baking evenly.

#### EFFICIENT HOT AIR CONVECTION

Adjustable duct to ensure the hot air full convection and uniformly distribution in the chamber.

The motor can be automatically reversed on time to reach baking evenly.

Additionally, the oven is fitted with internal lights for better visibility.