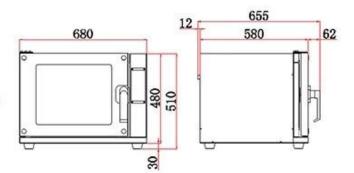

### A Perfect Choice for Preparing Small Baking Project

(26.77 inch)

Model: BSM-4D Heating Way: Electric Power: 4.5KW Voltage: 220-240V N.W: 38KG Material: 1.2mm thick stainless steel shell, inner chamber

1.5mm thick 201 mirror panel stainless steel Capacity: 4 trays of 315\*435mm (12.4 x 17.13 inch)