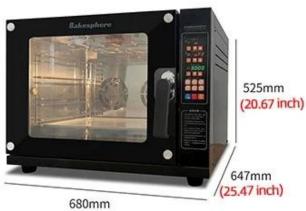

### A Perfect Choice for Preparing Small Baking Project

(26.77 inch)

Model: BSM-4D Heating Way: Electric Power: 4.5KW Voltage: 220-240V N.W: 38KG Material: 1.2mm thick stainless steel shell, inner chamber

1.5mm thick 201 mirror panel stainless steel Capacity: 4 trays of 315\*435mm (12.4 x 17.13 inch)