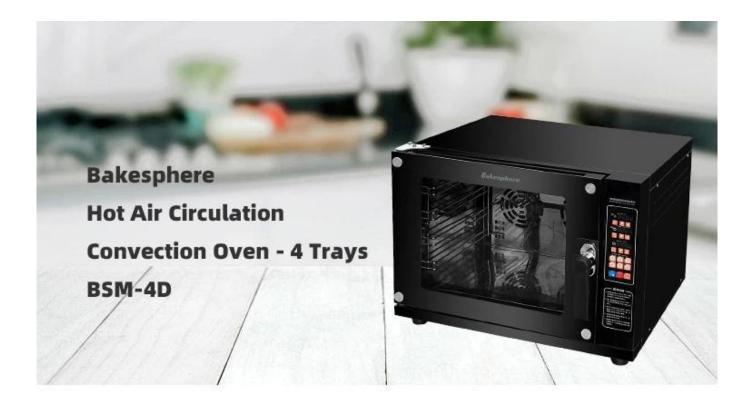

#### **BSM-4D Bakesphere 4-tray Hot Air Circulation Convection Oven**

#### Product images of BSM-4D Bakesphere 4-tray Electric Convection Oven