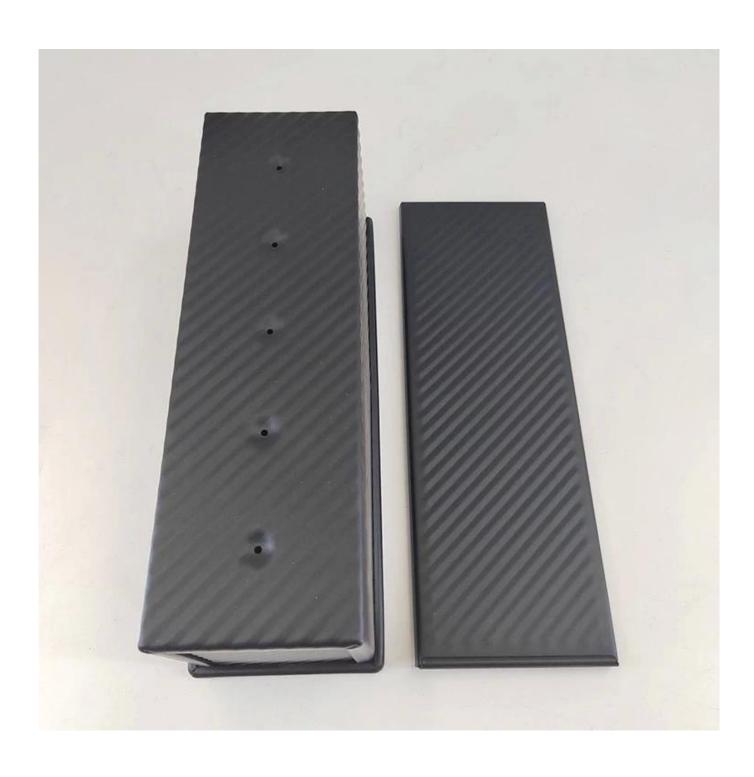

## Main features of double-sided non stick aluminum loaf bread baking tin molds

- **1. Crafted from Durable Aluminum Alloy:** Our aluminum loaf bread baking tin molds are constructed from premium aluminum alloy, ensuring durability and excellent heat conduction, which is essential for achieving that perfect loaf of bread.
- **2. Precision-Engineered Design:** Each of our loaf bread baking tin mold comes equipped with strategically placed holes at the bottom. These holes help promote even baking, allowing your bread to achieve the ideal texture and flavor.
- **3. Double-Sided Non-Stick Surface:** Choose between a smooth or corrugated surface, according to your specific baking needs. Our double-sided non-stick surface treatment ensures easy release and effortless cleaning, saving you time and effort.
- **4. Versatile Rectangle or Square Shape:** Whether you prefer the classic rectangular shape or a modern square design, our loaf bread cake baking tin molds are available with a convenient lid for a perfectly shaped, uniform loaf bread every time.
- **5. Multiple Standard Sizes and Customization:** We understand that each bakery and food establishment has unique requirements. That's why we offer a wide range of standard sizes, including 210g, 250g, 300g, 450g, 500g, 600g, 750g, 900g, 1000g, 1200g, and 1500g options. If you require a specific size not listed, our customization service is ready to cater to your exact needs.
- **6. Your Trusted Bread Molds Factory in China:** We take pride in being a professional commercial baking pans manufacturer with a commitment to quality. We offer ODM and OEM services, with over 15 years experience to wholesalers, distributors, bakeries, restaurants, food factories, and bakeware brands. Experience the difference in baking excellence with Tsingbuy loaf bread baking tin molds. Contact us today to discuss your requirements and elevate your bread baking to new heights.

Product images of double-sided non stick aluminum loaf bread baking tin molds

197\*106mm 186\*101mm 110mm

450G 197\*106mm

186\*101mm

110mm

197\*106mm 186\*101mm 110mm

450G