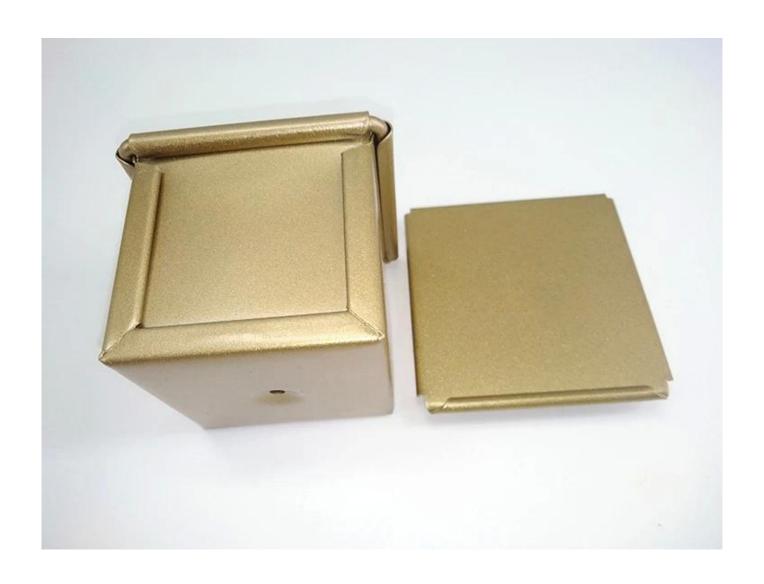

## Main features of double-sided non stick aluminum loaf bread baking tin molds

- **1. Crafted from Durable Aluminum Alloy:** Our aluminum loaf bread baking tin molds are constructed from premium aluminum alloy, ensuring durability and excellent heat conduction, which is essential for achieving that perfect loaf of bread.
- **2. Precision-Engineered Design:** Each of our loaf bread baking tin mold comes equipped with strategically placed holes at the bottom. These holes help promote even baking, allowing your bread to achieve the ideal texture and flavor.
- **3. Double-Sided Non-Stick Surface:** Choose between a smooth or corrugated surface, according to your specific baking needs. Our double-sided non-stick surface treatment ensures easy release and effortless cleaning, saving you time and effort.
- **4. Versatile Rectangle or Square Shape:** Whether you prefer the classic rectangular shape or a modern square design, our loaf bread cake baking tin molds are available with a convenient lid for a perfectly shaped, uniform loaf bread every time.
- **5. Multiple Standard Sizes and Customization:** We understand that each bakery and food establishment has unique requirements. That's why we offer a wide range of standard sizes, including 210g, 250g, 300g, 450g, 500g, 600g, 750g, 900g, 1000g, 1200g, and 1500g options. If you require a specific size not listed, our customization service is ready to cater to your exact needs.
- **6. Your Trusted Bread Molds Factory in China:** We take pride in being a professional commercial baking pans manufacturer with a commitment to quality. We offer ODM and OEM services, with over 15 years experience to wholesalers, distributors, bakeries, restaurants, food factories, and bakeware brands. Experience the difference in baking excellence with Tsingbuy loaf bread baking tin molds. Contact us today to discuss your requirements and elevate your bread baking to new heights.

Material optional: aluminum, aluminized steel, stainless steel

Perforation options: no perforation, bottom-perforated, all-perforated

Using scene: single loaf pan, strap loaf pan

Surface options: smooth, corrugated, no-coating, Teflon non-stick, silicone non-stick

Size: any size

Lid: with lid or not as your requirement.

Custom manufacturing of strap loaf pan is one of our biggest strength, welcome for more info.

Tsingbuy <u>bread tin supplier</u> has been engaged in bakeware manufacturing for over 12 years and has been supplying thousands of bakeware for international customers. Using our baking pan, you can easily make all kinds of delicious food, Chiffon cakes, mousse cake, Pound cake, cheese cake, etc