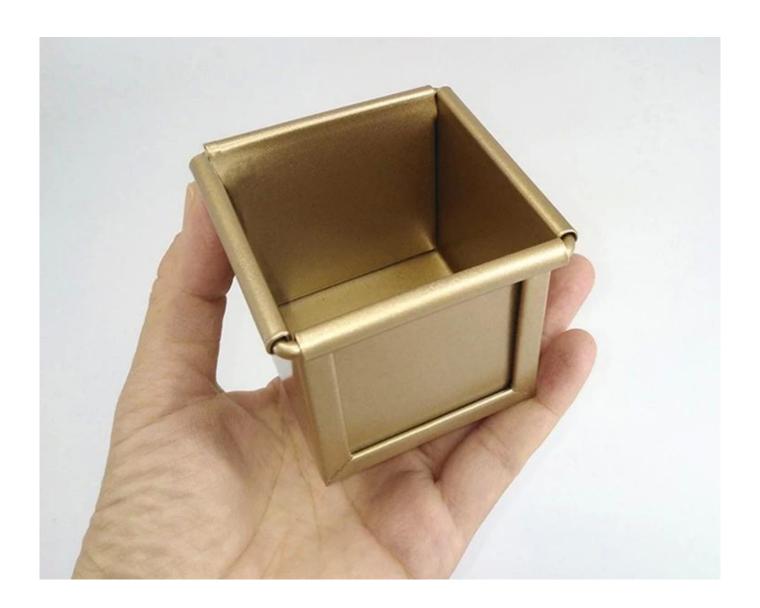

## Main features of double-sided non stick aluminum loaf bread baking tin molds

- **1. Crafted from Durable Aluminum Alloy:** Our aluminum loaf bread baking tin molds are constructed from premium aluminum alloy, ensuring durability and excellent heat conduction, which is essential for achieving that perfect loaf of bread.
- **2. Precision-Engineered Design:** Each of our loaf bread baking tin mold comes equipped with strategically placed holes at the bottom. These holes help promote even baking, allowing your bread to achieve the ideal texture and flavor.
- **3. Double-Sided Non-Stick Surface:** Choose between a smooth or corrugated surface, according to your specific baking needs. Our double-sided non-stick surface treatment ensures easy release and effortless cleaning, saving you time and effort.
- **4. Versatile Rectangle or Square Shape:** Whether you prefer the classic rectangular shape or a modern square design, our loaf bread cake baking tin molds are available with a convenient lid for a perfectly shaped, uniform loaf bread every time.
- **5. Multiple Standard Sizes and Customization:** We understand that each bakery and food establishment has unique requirements. That's why we offer a wide range of standard sizes, including 210g, 250g, 300g, 450g, 500g, 600g, 750g, 900g, 1000g, 1200g, and 1500g options. If you require a specific size not listed, our customization service is ready to cater to your exact needs.
- **6. Your Trusted Bread Molds Factory in China:** We take pride in being a professional commercial baking pans manufacturer with a commitment to quality. We offer ODM and OEM services, with over 15 years experience to wholesalers, distributors, bakeries, restaurants, food factories, and bakeware brands. Experience the difference in baking excellence with Tsingbuy loaf bread baking tin molds. Contact us today to discuss your requirements and elevate your bread baking to new heights.

Material optional: aluminum, aluminized steel, stainless steel

Perforation options: no perforation, bottom-perforated, all-perforated

Using scene: single loaf pan, strap loaf pan

Surface options: smooth, corrugated, no-coating, Teflon non-stick, silicone non-stick

Size: any size

Lid: with lid or not as your requirement.

Custom manufacturing of strap loaf pan is one of our biggest strength, welcome for more info.

Tsingbuy <u>bread tin supplier</u> has been engaged in bakeware manufacturing for over 12 years and has been supplying thousands of bakeware for international customers. Using our baking pan, you can easily make all kinds of delicious food, Chiffon cakes, mousse cake, Pound cake, cheese cake, etc