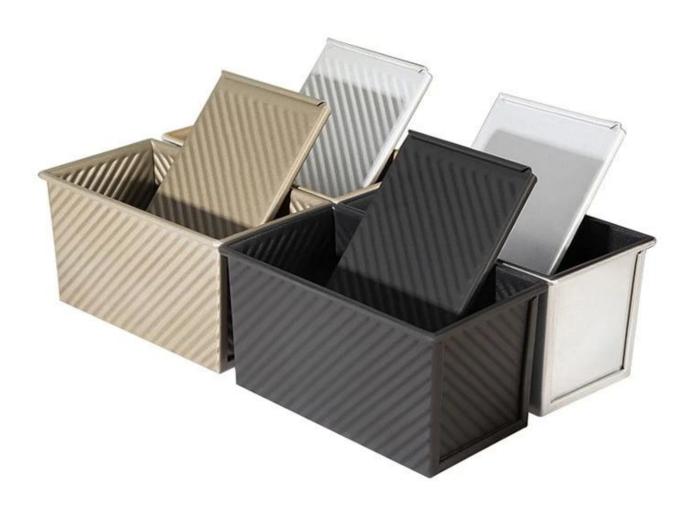

## Main features of double-sided non stick aluminum loaf bread baking tin molds

- **1. Crafted from Durable Aluminum Alloy:** Our aluminum loaf bread baking tin molds are constructed from premium aluminum alloy, ensuring durability and excellent heat conduction, which is essential for achieving that perfect loaf of bread.
- **2. Precision-Engineered Design:** Each of our loaf bread baking tin mold comes equipped with strategically placed holes at the bottom. These holes help promote even baking, allowing your bread to achieve the ideal texture and flavor.
- **3. Double-Sided Non-Stick Surface:** Choose between a smooth or corrugated surface, according to your specific baking needs. Our double-sided non-stick surface treatment ensures easy release and effortless cleaning, saving you time and effort.
- **4. Versatile Rectangle or Square Shape:** Whether you prefer the classic rectangular shape or a modern square design, our loaf bread cake baking tin molds are available with a convenient lid for a perfectly shaped, uniform loaf bread every time.
- **5. Multiple Standard Sizes and Customization:** We understand that each bakery and food establishment has unique requirements. That's why we offer a wide range of standard sizes, including 210g, 250g, 300g, 450g, 500g, 600g, 750g, 900g, 1000g, 1200g, and 1500g options. If you require a specific size not listed, our customization service is ready to cater to your exact needs.
- **6. Your Trusted Bread Molds Factory in China:** We take pride in being a professional commercial baking pans manufacturer with a commitment to quality. We offer ODM and OEM services, with over 15 years experience to wholesalers, distributors, bakeries, restaurants, food factories, and bakeware brands. Experience the difference in baking excellence with Tsingbuy loaf bread baking tin molds. Contact us today to discuss your requirements and elevate your bread baking to new heights.

Product images of double-sided non stick aluminum loaf bread baking tin molds

197\*106mm 186\*101mm 110mm

450G 197\*106mm

186\*101mm

110mm

197\*106mm 186\*101mm 110mm

450G