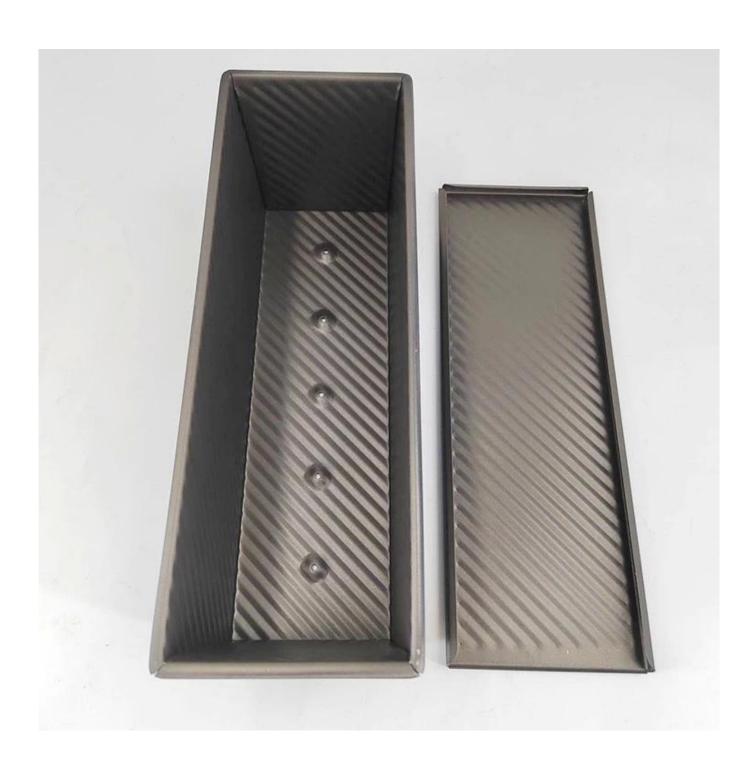

Product images of double-sided non stick aluminum loaf bread baking tin molds

197\*106mm 186\*101mm 110mm

450G 197\*106mm

186\*101mm

110mm

197\*106mm 186\*101mm 110mm

450G