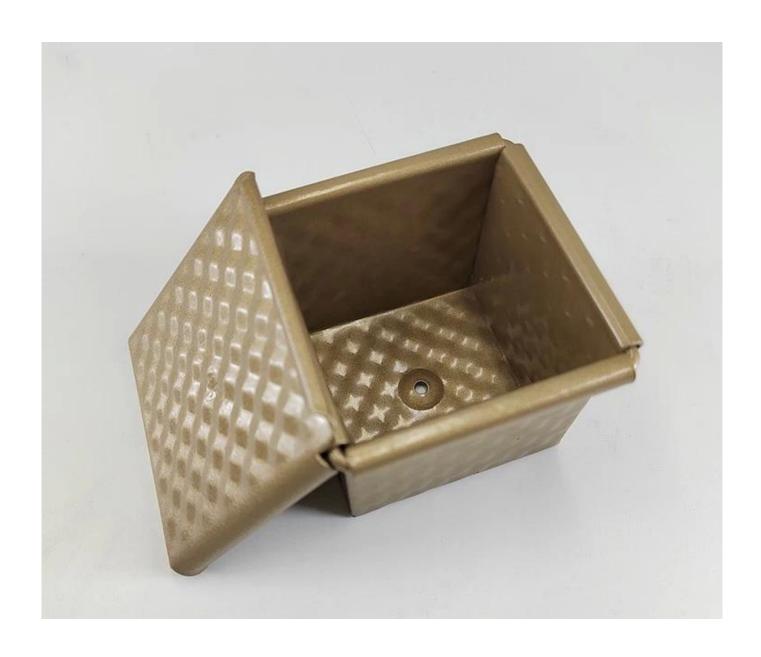

## High Quality Commercial Baking Pans, Double-sided Non Stick Aluminum Loaf Baking Tin Molds with Lid

## Main features of double-sided non stick aluminum loaf bread baking tin molds

- **1. Crafted from Durable Aluminum Alloy:** Our aluminum loaf bread baking tin molds are constructed from premium aluminum alloy, ensuring durability and excellent heat conduction, which is essential for achieving that perfect loaf of bread.
- **2. Precision-Engineered Design:** Each of our loaf bread baking tin mold comes equipped with strategically placed holes at the bottom. These holes help promote even baking, allowing your bread to achieve the ideal texture and flavor.
- **3. Double-Sided Non-Stick Surface:** Choose between a smooth or corrugated surface, according to your specific baking needs. Our double-sided non-stick surface treatment ensures easy release and effortless cleaning, saving you time and effort.
- **4. Versatile Rectangle or Square Shape:** Whether you prefer the classic rectangular shape or a modern square design, our loaf bread cake baking tin molds are available with a convenient lid for a perfectly shaped, uniform loaf bread every time.
- **5. Multiple Standard Sizes and Customization:** We understand that each bakery and food establishment has unique requirements. That's why we offer a wide range of standard sizes, including 210g, 250g, 300g, 450g, 500g, 600g, 750g, 900g, 1000g, 1200g, and 1500g options. If you require a specific size not listed, our customization service is ready to cater to your exact needs.
- **6. Your Trusted Bread Molds Factory in China:** We take pride in being a professional commercial baking pans manufacturer with a commitment to quality. We offer ODM and OEM services, with over 15 years experience to wholesalers, distributors, bakeries, restaurants, food factories, and bakeware brands. Experience the difference in baking excellence with Tsingbuy loaf bread baking tin molds. Contact us today to discuss your requirements and elevate your bread baking to new heights.

Product images of double-sided non stick aluminum loaf bread baking tin molds

197\*106mm 186\*101mm 110mm

450G 197\*106mm

186\*101mm

110mm

197\*106mm 186\*101mm 110mm

450G