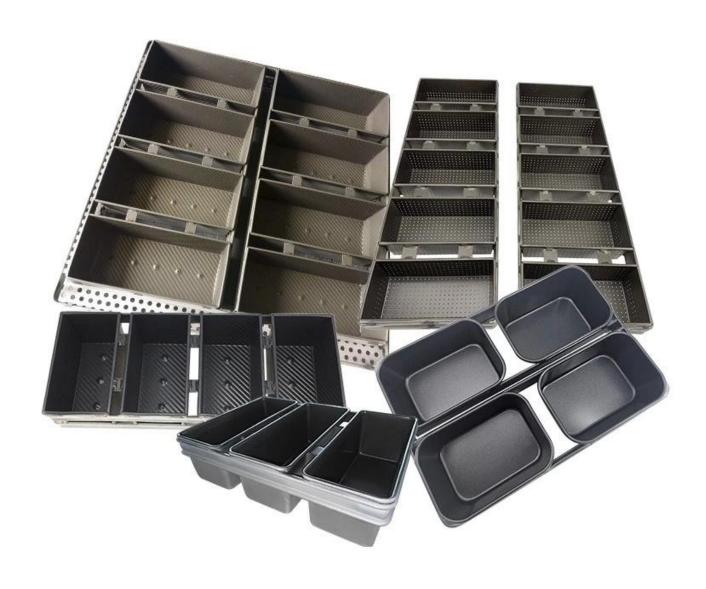

## More types of bread & loaf pans for your information

Here are more  $\underline{\text{wholesale aluminum loaf tin}}$  for both bakery and home kitchen use.

Our pullman loaf pans is designed with simple style, beautiful and practical with fast heat conduction, even heating, not easy to appear partial scorch.

Material optional: aluminum, aluminized steel, stainless steel

Perforation options: no perforation, bottom-perforated, all-perforated

Using scene: single loaf pan, strap loaf pan

Surface options: smooth, corrugated, no-coating, Teflon non-stick, silicone non-stick

Size: any size

Lid: with lid or not as your requirement.

Custom manufacturing of strap loaf pan is one of our biggest strength, welcome for more info.

Tsingbuy <u>bread tin supplier</u> has been engaged in bakeware manufacturing for over 12 years and has been supplying thousands of bakeware for international customers. Using our baking pan, you can easily make all kinds of delicious food, Chiffon cakes, mousse cake, Pound cake, cheese cake, etc