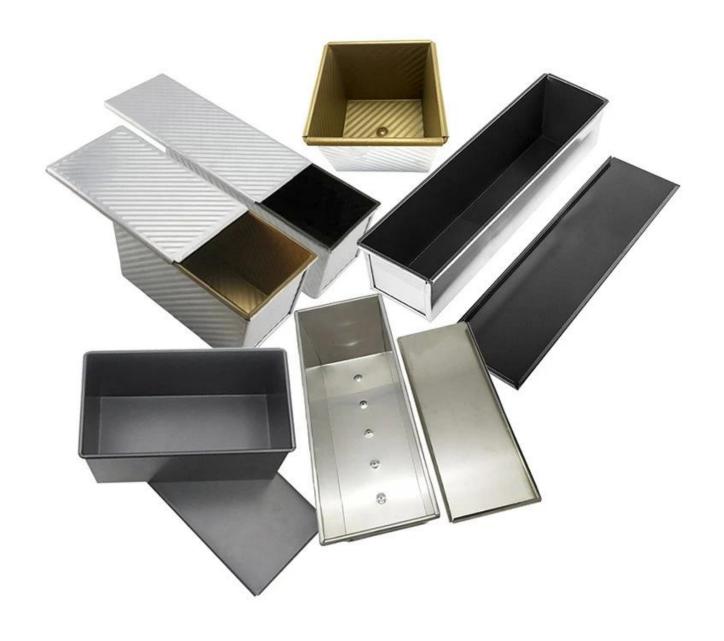

Product images of double-sided non stick aluminum loaf bread baking tin molds

197\*106mm 186\*101mm 110mm

450G 197\*106mm

186\*101mm

110mm

197\*106mm 186\*101mm 110mm

450G