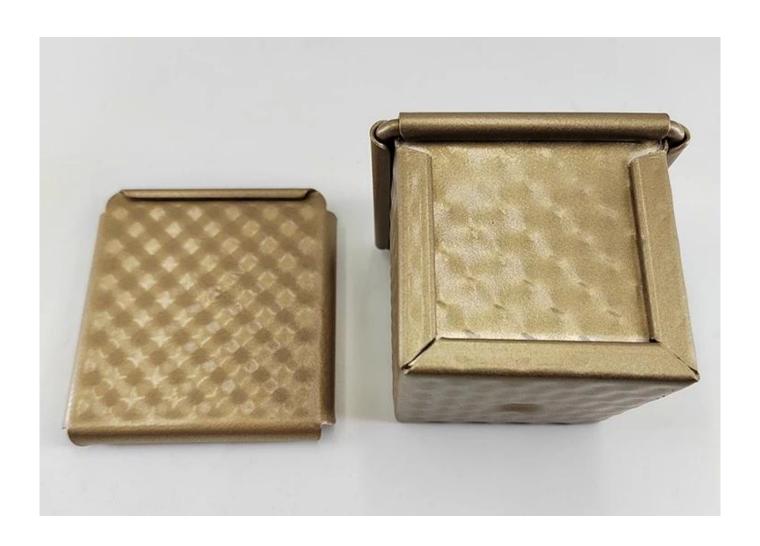

## Main features of double-sided non stick aluminum loaf bread baking tin molds

- **1. Crafted from Durable Aluminum Alloy:** Our aluminum loaf bread baking tin molds are constructed from premium aluminum alloy, ensuring durability and excellent heat conduction, which is essential for achieving that perfect loaf of bread.
- **2. Precision-Engineered Design:** Each of our loaf bread baking tin mold comes equipped with strategically placed holes at the bottom. These holes help promote even baking, allowing your bread to achieve the ideal texture and flavor.
- **3. Double-Sided Non-Stick Surface:** Choose between a smooth or corrugated surface, according to your specific baking needs. Our double-sided non-stick surface treatment ensures easy release and effortless cleaning, saving you time and effort.
- **4. Versatile Rectangle or Square Shape:** Whether you prefer the classic rectangular shape or a modern square design, our loaf bread cake baking tin molds are available with a convenient lid for a perfectly shaped, uniform loaf bread every time.
- **5. Multiple Standard Sizes and Customization:** We understand that each bakery and food establishment has unique requirements. That's why we offer a wide range of standard sizes, including 210g, 250g, 300g, 450g, 500g, 600g, 750g, 900g, 1000g, 1200g, and 1500g options. If you require a specific size not listed, our customization service is ready to cater to your exact needs.
- **6. Your Trusted Bread Molds Factory in China:** We take pride in being a professional commercial baking pans manufacturer with a commitment to quality. We offer ODM and OEM services, with over 15 years experience to wholesalers, distributors, bakeries, restaurants, food factories, and bakeware brands. Experience the difference in baking excellence with Tsingbuy loaf bread baking tin molds. Contact us today to discuss your requirements and elevate your bread baking to new heights.

Material optional: aluminum, aluminized steel, stainless steel

Perforation options: no perforation, bottom-perforated, all-perforated

Using scene: single loaf pan, strap loaf pan

Surface options: smooth, corrugated, no-coating, Teflon non-stick, silicone non-stick

Size: any size

Lid: with lid or not as your requirement.

Custom manufacturing of strap loaf pan is one of our biggest strength, welcome for more info.

Tsingbuy <u>bread tin supplier</u> has been engaged in bakeware manufacturing for over 12 years and has been supplying thousands of bakeware for international customers. Using our baking pan, you can easily make all kinds of delicious food, Chiffon cakes, mousse cake, Pound cake, cheese cake, etc