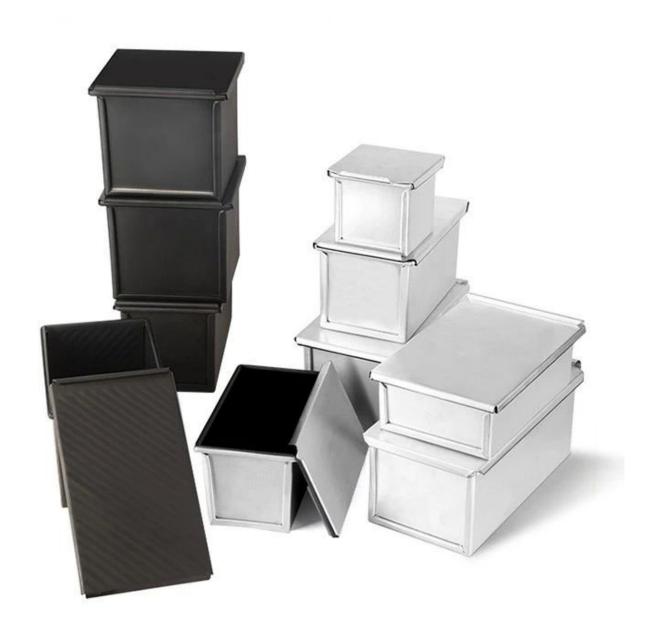

## More types of bread & loaf pans for your information

Here are more  $\underline{\text{wholesale aluminum loaf tin}}$  for both bakery and home kitchen use.

Our pullman loaf pans is designed with simple style, beautiful and practical with fast heat conduction, even heating, not easy to appear partial scorch.

Material optional: aluminum, aluminized steel, stainless steel

Perforation options: no perforation, bottom-perforated, all-perforated

Using scene: single loaf pan, strap loaf pan

Surface options: smooth, corrugated, no-coating, Teflon non-stick, silicone non-stick

Size: any size

Lid: with lid or not as your requirement.

Custom manufacturing of strap loaf pan is one of our biggest strength, welcome for more info.

Tsingbuy <u>bread tin supplier</u> has been engaged in bakeware manufacturing for over 12 years and has been supplying thousands of bakeware for international customers. Using our baking pan, you can easily make all kinds of delicious food, Chiffon cakes, mousse cake, Pound cake, cheese cake, etc