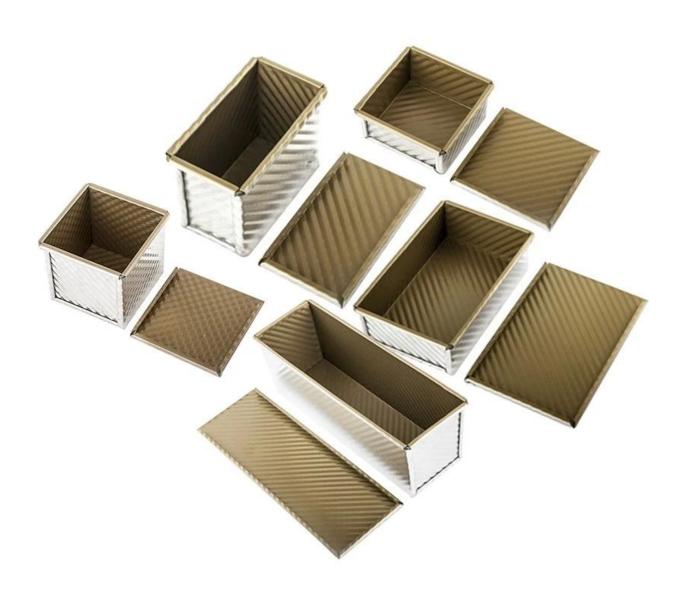

## More types of bread & loaf pans for your information

Here are more  $\underline{\text{wholesale aluminum loaf tin}}$  for both bakery and home kitchen use.

Our pullman loaf pans is designed with simple style, beautiful and practical with fast heat conduction, even heating, not easy to appear partial scorch.

Material optional: aluminum, aluminized steel, stainless steel

Perforation options: no perforation, bottom-perforated, all-perforated

Using scene: single loaf pan, strap loaf pan

Surface options: smooth, corrugated, no-coating, Teflon non-stick, silicone non-stick

Size: any size

Lid: with lid or not as your requirement.

Custom manufacturing of strap loaf pan is one of our biggest strength, welcome for more info.

Tsingbuy <u>bread tin supplier</u> has been engaged in bakeware manufacturing for over 12 years and has been supplying thousands of bakeware for international customers. Using our baking pan, you can easily make all kinds of delicious food, Chiffon cakes, mousse cake, Pound cake, cheese cake, etc