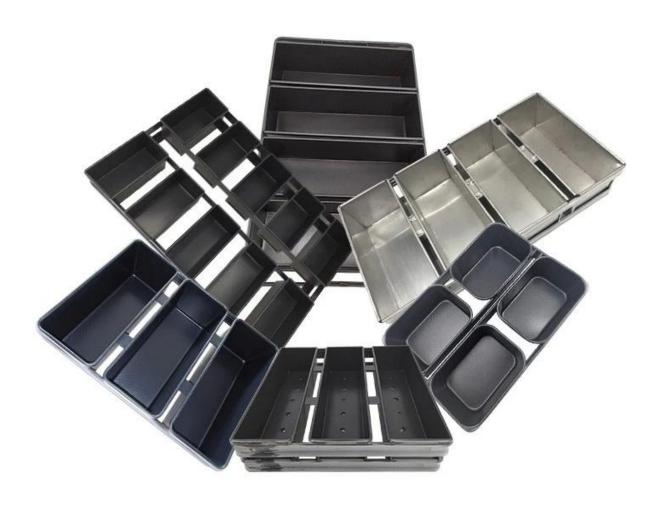

## More types of bread & loaf pans for your information

Here are more  $\underline{\text{wholesale aluminum loaf tin}}$  for both bakery and home kitchen use.

Our pullman loaf pans is designed with simple style, beautiful and practical with fast heat conduction, even heating, not easy to appear partial scorch.

Material optional: aluminum, aluminized steel, stainless steel

Perforation options: no perforation, bottom-perforated, all-perforated

Using scene: single loaf pan, strap loaf pan

Surface options: smooth, corrugated, no-coating, Teflon non-stick, silicone non-stick

Size: any size

Lid: with lid or not as your requirement.

Custom manufacturing of strap loaf pan is one of our biggest strength, welcome for more info.

Tsingbuy <u>bread tin supplier</u> has been engaged in bakeware manufacturing for over 12 years and has been supplying thousands of bakeware for international customers. Using our baking pan, you can easily make all kinds of delicious food, Chiffon cakes, mousse cake, Pound cake, cheese cake, etc