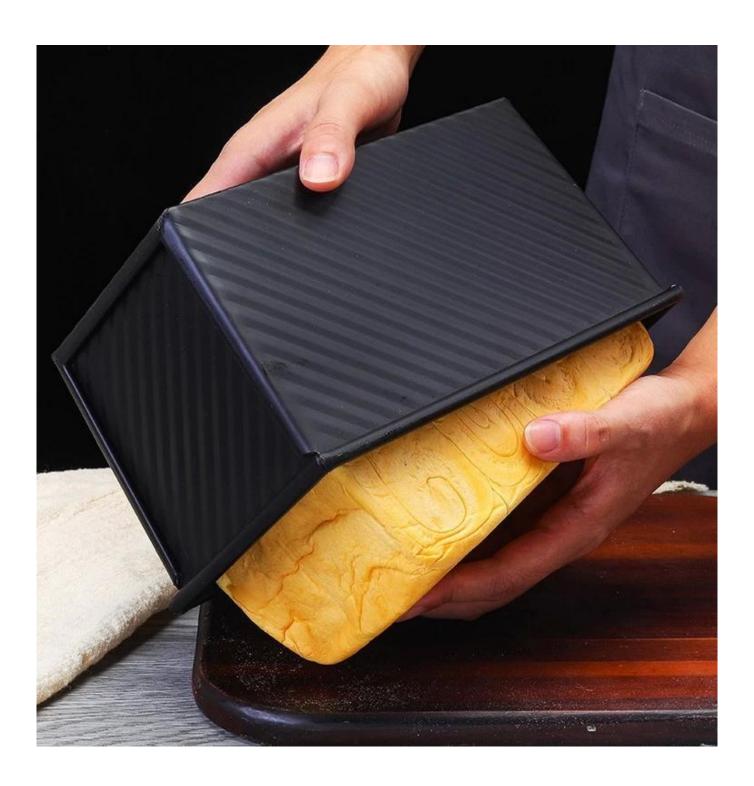

## High Quality Commercial Baking Pans, Double-sided Non Stick Aluminum Loaf Baking Tin Molds with Lid

## Main features of double-sided non stick aluminum loaf bread baking tin molds

- **1. Crafted from Durable Aluminum Alloy:** Our aluminum loaf bread baking tin molds are constructed from premium aluminum alloy, ensuring durability and excellent heat conduction, which is essential for achieving that perfect loaf of bread.
- **2. Precision-Engineered Design:** Each of our loaf bread baking tin mold comes equipped with strategically placed holes at the bottom. These holes help promote even baking, allowing your bread to achieve the ideal texture and flavor.
- **3. Double-Sided Non-Stick Surface:** Choose between a smooth or corrugated surface, according to your specific baking needs. Our double-sided non-stick surface treatment ensures easy release and effortless cleaning, saving you time and effort.
- **4. Versatile Rectangle or Square Shape:** Whether you prefer the classic rectangular shape or a modern square design, our loaf bread cake baking tin molds are available with a convenient lid for a perfectly shaped, uniform loaf bread every time.
- **5. Multiple Standard Sizes and Customization:** We understand that each bakery and food establishment has unique requirements. That's why we offer a wide range of standard sizes, including 210g, 250g, 300g, 450g, 500g, 600g, 750g, 900g, 1000g, 1200g, and 1500g options. If you require a specific size not listed, our customization service is ready to cater to your exact needs.
- **6. Your Trusted Bread Molds Factory in China:** We take pride in being a professional commercial baking pans manufacturer with a commitment to quality. We offer ODM and OEM services, with over 15 years experience to wholesalers, distributors, bakeries, restaurants, food factories, and bakeware brands. Experience the difference in baking excellence with Tsingbuy loaf bread baking tin molds. Contact us today to discuss your requirements and elevate your bread baking to new heights.