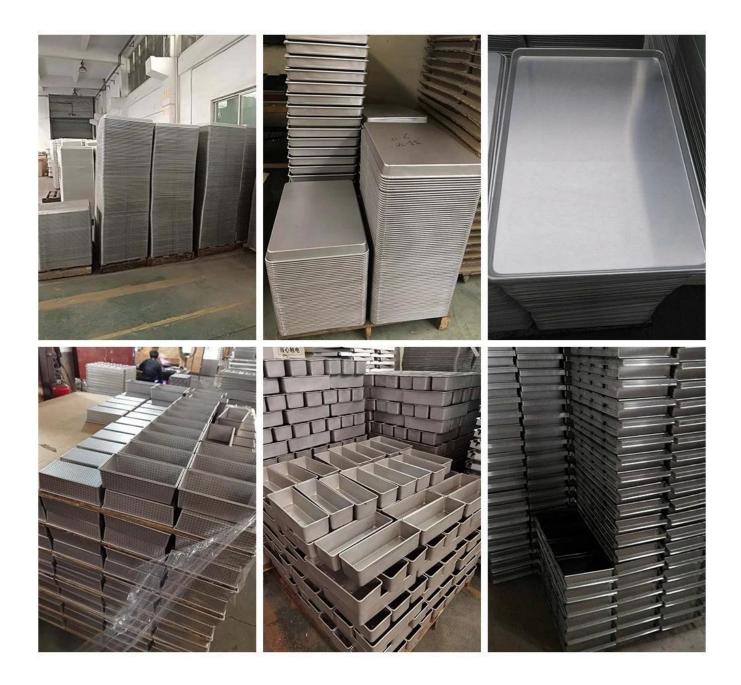

## More types of bread & loaf pans for your information

Here are more  $\underline{\text{wholesale aluminum loaf tin}}$  for both bakery and home kitchen use.

Our pullman loaf pans is designed with simple style, beautiful and practical with fast heat conduction, even heating, not easy to appear partial scorch.

Material optional: aluminum, aluminized steel, stainless steel

Perforation options: no perforation, bottom-perforated, all-perforated

Using scene: single loaf pan, strap loaf pan

Surface options: smooth, corrugated, no-coating, Teflon non-stick, silicone non-stick

Size: any size

Lid: with lid or not as your requirement.

Custom manufacturing of strap loaf pan is one of our biggest strength, welcome for more info.

Tsingbuy <u>bread tin supplier</u> has been engaged in bakeware manufacturing for over 12 years and has been supplying thousands of bakeware for international customers. Using our baking pan, you can easily make all kinds of delicious food, Chiffon cakes, mousse cake, Pound cake, cheese cake, etc

Tsingbuy loaf & bread pan factory pictures