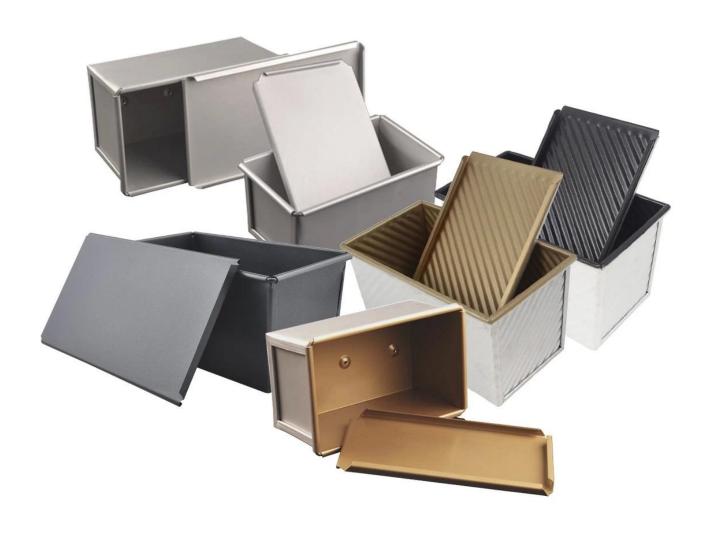

## More types of bread & loaf pans for your information

Here are more  $\underline{\text{wholesale aluminum loaf tin}}$  for both bakery and home kitchen use.

Our pullman loaf pans is designed with simple style, beautiful and practical with fast heat conduction, even heating, not easy to appear partial scorch.

Material optional: aluminum, aluminized steel, stainless steel

Perforation options: no perforation, bottom-perforated, all-perforated

Using scene: single loaf pan, strap loaf pan

Surface options: smooth, corrugated, no-coating, Teflon non-stick, silicone non-stick

Size: any size

Lid: with lid or not as your requirement.

Custom manufacturing of strap loaf pan is one of our biggest strength, welcome for more info.

Tsingbuy <u>bread tin supplier</u> has been engaged in bakeware manufacturing for over 12 years and has been supplying thousands of bakeware for international customers. Using our baking pan, you can easily make all kinds of delicious food, Chiffon cakes, mousse cake, Pound cake, cheese cake, etc