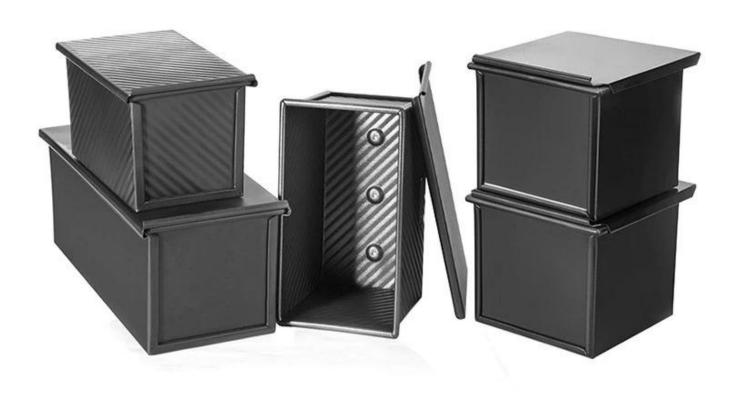

## Main features of double-sided non stick aluminum loaf bread baking tin molds

- **1. Crafted from Durable Aluminum Alloy:** Our aluminum loaf bread baking tin molds are constructed from premium aluminum alloy, ensuring durability and excellent heat conduction, which is essential for achieving that perfect loaf of bread.
- **2. Precision-Engineered Design:** Each of our loaf bread baking tin mold comes equipped with strategically placed holes at the bottom. These holes help promote even baking, allowing your bread to achieve the ideal texture and flavor.
- **3. Double-Sided Non-Stick Surface:** Choose between a smooth or corrugated surface, according to your specific baking needs. Our double-sided non-stick surface treatment ensures easy release and effortless cleaning, saving you time and effort.
- **4. Versatile Rectangle or Square Shape:** Whether you prefer the classic rectangular shape or a modern square design, our loaf bread cake baking tin molds are available with a convenient lid for a perfectly shaped, uniform loaf bread every time.
- **5. Multiple Standard Sizes and Customization:** We understand that each bakery and food establishment has unique requirements. That's why we offer a wide range of standard sizes, including 210g, 250g, 300g, 450g, 500g, 600g, 750g, 900g, 1000g, 1200g, and 1500g options. If you require a specific size not listed, our customization service is ready to cater to your exact needs.
- **6. Your Trusted Bread Molds Factory in China:** We take pride in being a professional commercial baking pans manufacturer with a commitment to quality. We offer ODM and OEM services, with over 15 years experience to wholesalers, distributors, bakeries, restaurants, food factories, and bakeware brands. Experience the difference in baking excellence with Tsingbuy loaf bread baking tin molds. Contact us today to discuss your requirements and elevate your bread baking to new heights.

Product images of double-sided non stick aluminum loaf bread baking tin molds

197\*106mm 186\*101mm 110mm

450G 197\*106mm

186\*101mm

110mm

197\*106mm 186\*101mm 110mm

450G