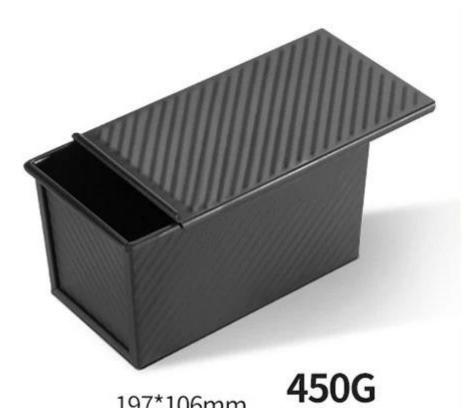

Product images of double-sided non stick aluminum loaf bread baking tin molds

197\*106mm 186\*101mm 110mm

450G 197\*106mm

186\*101mm

110mm

197\*106mm 186\*101mm 110mm

450G