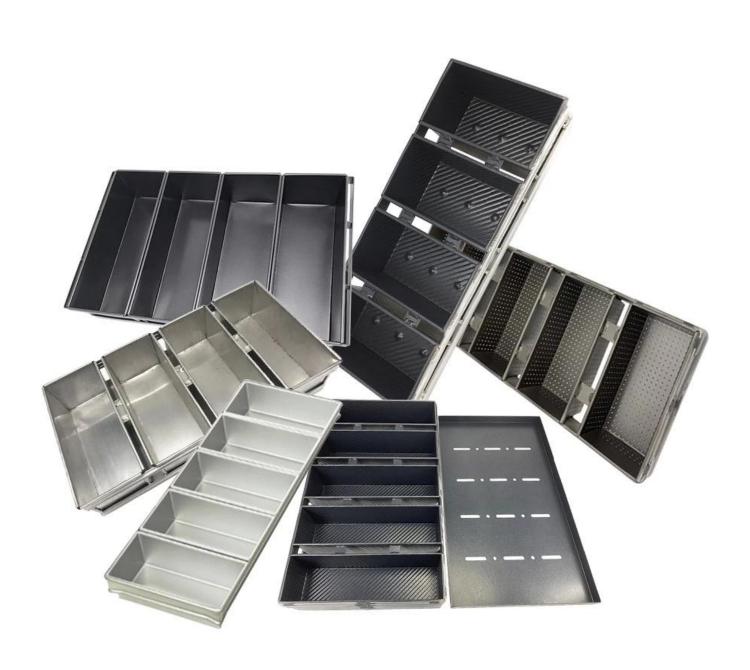

## More types of bread & loaf pans for your information

Here are more  $\underline{\text{wholesale aluminum loaf tin}}$  for both bakery and home kitchen use.

Our pullman loaf pans is designed with simple style, beautiful and practical with fast heat conduction, even heating, not easy to appear partial scorch.

Material optional: aluminum, aluminized steel, stainless steel

Perforation options: no perforation, bottom-perforated, all-perforated

Using scene: single loaf pan, strap loaf pan

Surface options: smooth, corrugated, no-coating, Teflon non-stick, silicone non-stick

Size: any size

Lid: with lid or not as your requirement.

Custom manufacturing of strap loaf pan is one of our biggest strength, welcome for more info.

Tsingbuy <u>bread tin supplier</u> has been engaged in bakeware manufacturing for over 12 years and has been supplying thousands of bakeware for international customers. Using our baking pan, you can easily make all kinds of delicious food, Chiffon cakes, mousse cake, Pound cake, cheese cake, etc