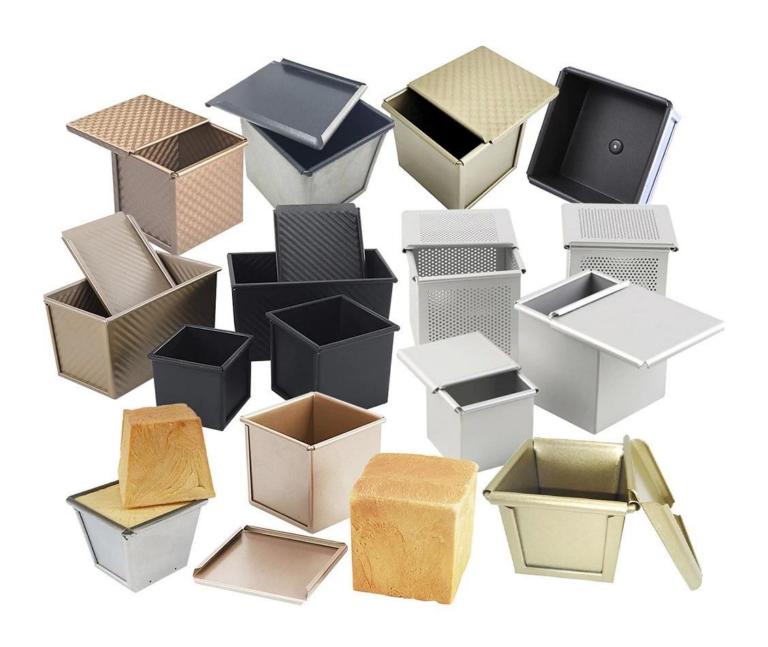

## High Quality Commercial Baking Pans, Double-sided Non Stick Aluminum Loaf Baking Tin Molds with Lid

## Main features of double-sided non stick aluminum loaf bread baking tin molds

- **1. Crafted from Durable Aluminum Alloy:** Our aluminum loaf bread baking tin molds are constructed from premium aluminum alloy, ensuring durability and excellent heat conduction, which is essential for achieving that perfect loaf of bread.
- **2. Precision-Engineered Design:** Each of our loaf bread baking tin mold comes equipped with strategically placed holes at the bottom. These holes help promote even baking, allowing your bread to achieve the ideal texture and flavor.
- **3. Double-Sided Non-Stick Surface:** Choose between a smooth or corrugated surface, according to your specific baking needs. Our double-sided non-stick surface treatment ensures easy release and effortless cleaning, saving you time and effort.
- **4. Versatile Rectangle or Square Shape:** Whether you prefer the classic rectangular shape or a modern square design, our loaf bread cake baking tin molds are available with a convenient lid for a perfectly shaped, uniform loaf bread every time.
- **5. Multiple Standard Sizes and Customization:** We understand that each bakery and food establishment has unique requirements. That's why we offer a wide range of standard sizes, including 210g, 250g, 300g, 450g, 500g, 600g, 750g, 900g, 1000g, 1200g, and 1500g options. If you require a specific size not listed, our customization service is ready to cater to your exact needs.
- **6. Your Trusted Bread Molds Factory in China:** We take pride in being a professional commercial baking pans manufacturer with a commitment to quality. We offer ODM and OEM services, with over 15 years experience to wholesalers, distributors, bakeries, restaurants, food factories, and bakeware brands. Experience the difference in baking excellence with Tsingbuy loaf bread baking tin molds. Contact us today to discuss your requirements and elevate your bread baking to new heights.

Product images of double-sided non stick aluminum loaf bread baking tin molds

197\*106mm 186\*101mm 110mm

450G 197\*106mm

186\*101mm

110mm

197\*106mm 186\*101mm 110mm

450G