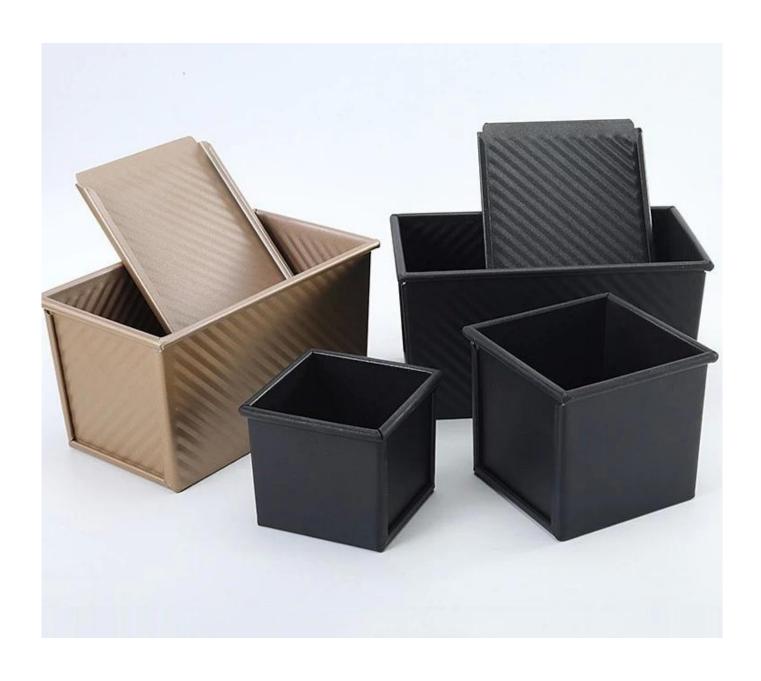

## Main features of double-sided non stick aluminum loaf bread baking tin molds

- **1. Crafted from Durable Aluminum Alloy:** Our aluminum loaf bread baking tin molds are constructed from premium aluminum alloy, ensuring durability and excellent heat conduction, which is essential for achieving that perfect loaf of bread.
- **2. Precision-Engineered Design:** Each of our loaf bread baking tin mold comes equipped with strategically placed holes at the bottom. These holes help promote even baking, allowing your bread to achieve the ideal texture and flavor.
- **3. Double-Sided Non-Stick Surface:** Choose between a smooth or corrugated surface, according to your specific baking needs. Our double-sided non-stick surface treatment ensures easy release and effortless cleaning, saving you time and effort.
- **4. Versatile Rectangle or Square Shape:** Whether you prefer the classic rectangular shape or a modern square design, our loaf bread cake baking tin molds are available with a convenient lid for a perfectly shaped, uniform loaf bread every time.
- **5. Multiple Standard Sizes and Customization:** We understand that each bakery and food establishment has unique requirements. That's why we offer a wide range of standard sizes, including 210g, 250g, 300g, 450g, 500g, 600g, 750g, 900g, 1000g, 1200g, and 1500g options. If you require a specific size not listed, our customization service is ready to cater to your exact needs.
- **6. Your Trusted Bread Molds Factory in China:** We take pride in being a professional commercial baking pans manufacturer with a commitment to quality. We offer ODM and OEM services, with over 15 years experience to wholesalers, distributors, bakeries, restaurants, food factories, and bakeware brands. Experience the difference in baking excellence with Tsingbuy loaf bread baking tin molds. Contact us today to discuss your requirements and elevate your bread baking to new heights.

Product images of double-sided non stick aluminum loaf bread baking tin molds

197\*106mm 186\*101mm 110mm

450G 197\*106mm

186\*101mm

110mm

197\*106mm 186\*101mm 110mm

450G