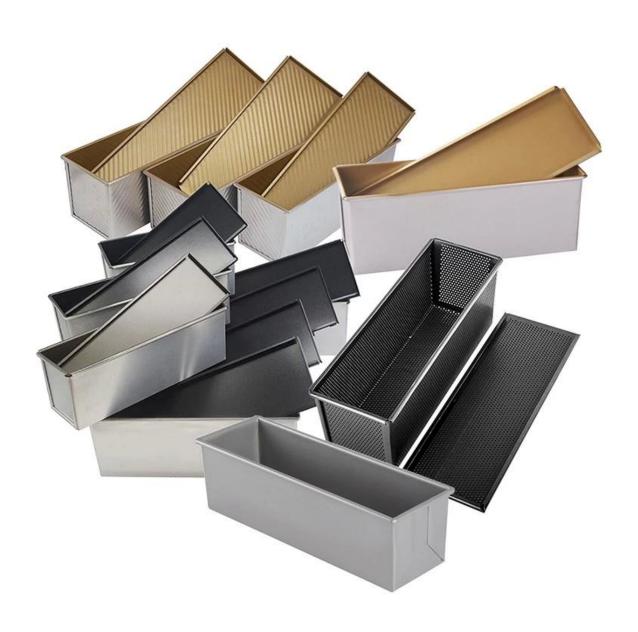

## More types of bread & loaf pans for your information

Here are more  $\underline{\text{wholesale aluminum loaf tin}}$  for both bakery and home kitchen use.

Our pullman loaf pans is designed with simple style, beautiful and practical with fast heat conduction, even heating, not easy to appear partial scorch.

Material optional: aluminum, aluminized steel, stainless steel

Perforation options: no perforation, bottom-perforated, all-perforated

Using scene: single loaf pan, strap loaf pan

Surface options: smooth, corrugated, no-coating, Teflon non-stick, silicone non-stick

Size: any size

Lid: with lid or not as your requirement.

Custom manufacturing of strap loaf pan is one of our biggest strength, welcome for more info.

Tsingbuy <u>bread tin supplier</u> has been engaged in bakeware manufacturing for over 12 years and has been supplying thousands of bakeware for international customers. Using our baking pan, you can easily make all kinds of delicious food, Chiffon cakes, mousse cake, Pound cake, cheese cake, etc