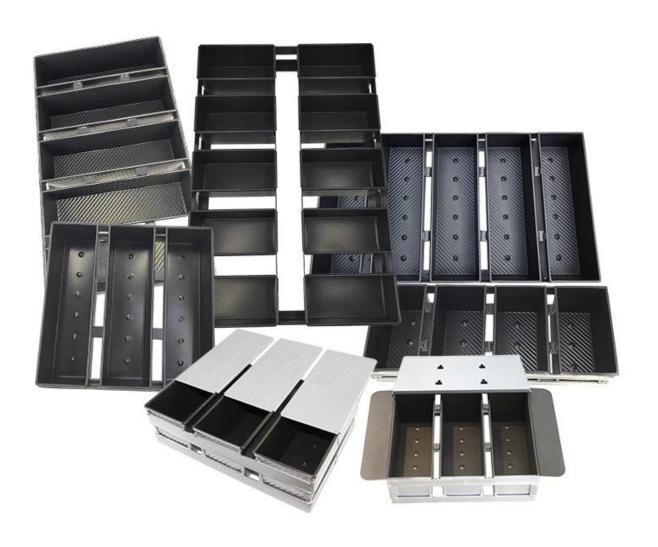

## More types of bread & loaf pans for your information

Here are more  $\underline{\text{wholesale aluminum loaf tin}}$  for both bakery and home kitchen use.

Our pullman loaf pans is designed with simple style, beautiful and practical with fast heat conduction, even heating, not easy to appear partial scorch.

Material optional: aluminum, aluminized steel, stainless steel

Perforation options: no perforation, bottom-perforated, all-perforated

Using scene: single loaf pan, strap loaf pan

Surface options: smooth, corrugated, no-coating, Teflon non-stick, silicone non-stick

Size: any size

Lid: with lid or not as your requirement.

Custom manufacturing of strap loaf pan is one of our biggest strength, welcome for more info.

Tsingbuy <u>bread tin supplier</u> has been engaged in bakeware manufacturing for over 12 years and has been supplying thousands of bakeware for international customers. Using our baking pan, you can easily make all kinds of delicious food, Chiffon cakes, mousse cake, Pound cake, cheese cake, etc