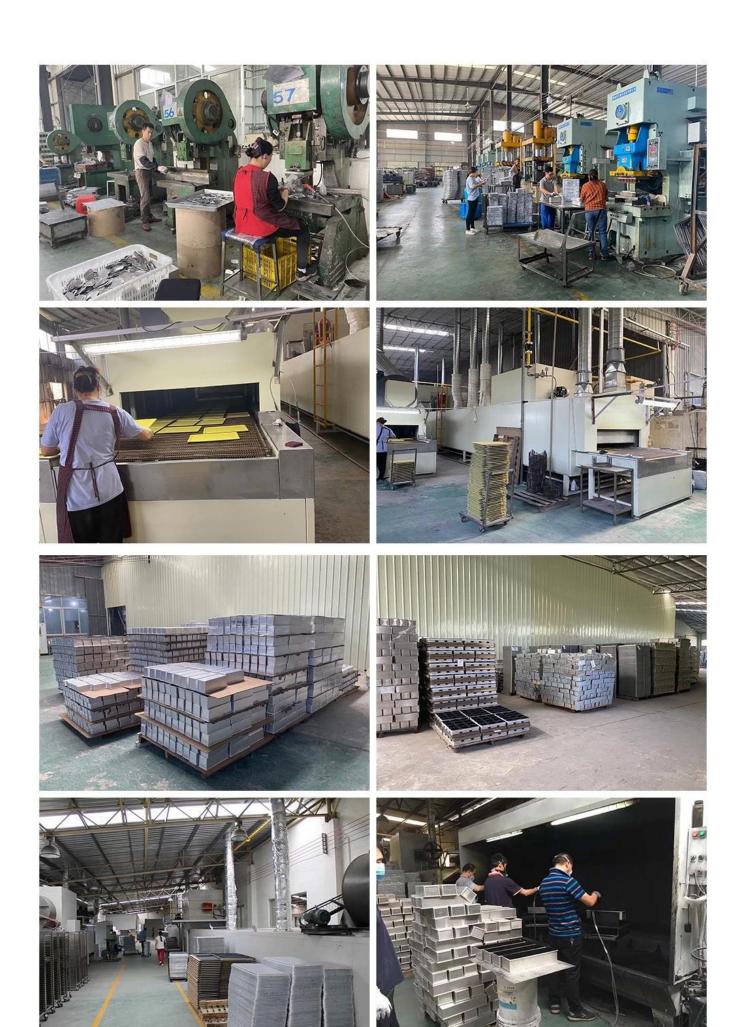

el, stainless steel

Perforation options: no perforation, bottom-perforated, all-perforated

Using scene: single loaf pan, strap loaf pan

Surface options: smooth, corrugated, no-coating, Teflon non-stick, silicone non-stick

Size: any size

Lid: with lid or not as your requirement.











Custom manufacturing of strap loaf pan is one of our biggest strength, welcome for more info.

Tsingbuy <u>bread tin supplier</u> has been engaged in bakeware manufacturing for over 12 years and has been supplying thousands of bakeware for international customers. Using our baking pan, you can easily make all kinds of delicious food, Chiffon cakes, mousse cake, Pound cake, cheese cake, etc









Tsingbuy loaf & bread pan factory pictures

## **Pictures of Workshop**