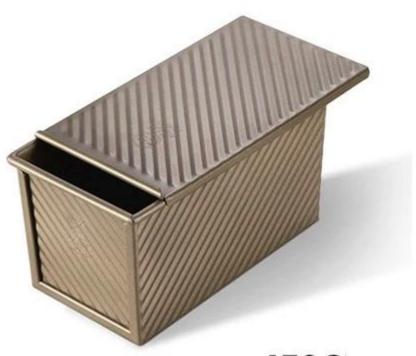

Product images of double-sided non stick aluminum loaf bread baking tin molds

197\*106mm 186\*101mm 110mm

450G 197\*106mm

186\*101mm

110mm

197\*106mm 186\*101mm 110mm

450G