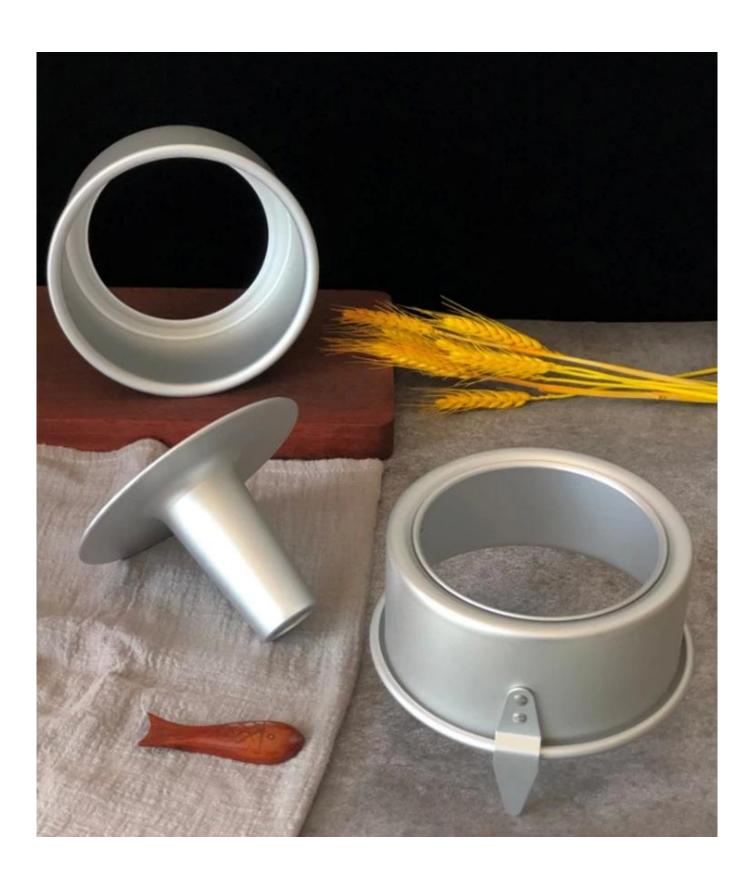

#### Main features of aluminum cake pan Chiffion tube pan cake baking mold with feet

- 1. Crafted with high-grade aluminum, this cake pan ensures unparalleled durability and longevity, making it a convenient and reliable option in the kitchen.
- 2. The addition of an anodized surface enhances the product's protection against rust and augments its longevity, further elevating it above competitors.
- 3. The thoughtful construction of this round chiffon tube pan includes a detachable tube and 3 feet, facilitating the effective cooling of upside-down cakes and showcasing its versatility.
- 4. Whether for commercial use or enthusiasts looking to elevate their baking, this cake pan offers multitudes of possibilities, perfect for crafting a wide array of baked goods.
- 5. With a commitment to excellence, Tsingbuy <u>tube cake pan manufacturer</u> delivers professional ODM and OEM services with a wealth of experience in the bakeware industry, ensuring quality products and exceptional customer care.

Product image of aluminum cake pan Chiffion tube pan cake baking mold with feet

**Similar Cake Mould** 