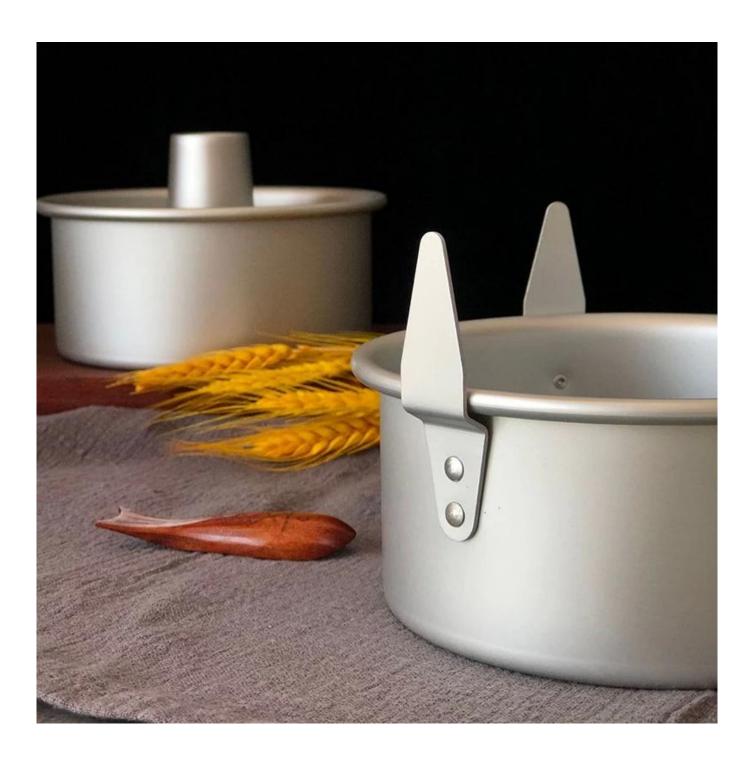

#### Main features of aluminum cake pan Chiffion tube pan cake baking mold with feet

- 1. Crafted with high-grade aluminum, this cake pan ensures unparalleled durability and longevity, making it a convenient and reliable option in the kitchen.
- 2. The addition of an anodized surface enhances the product's protection against rust and augments its longevity, further elevating it above competitors.
- 3. The thoughtful construction of this round chiffon tube pan includes a detachable tube and 3 feet, facilitating the effective cooling of upside-down cakes and showcasing its versatility.
- 4. Whether for commercial use or enthusiasts looking to elevate their baking, this cake pan offers multitudes of possibilities, perfect for crafting a wide array of baked goods.
- 5. With a commitment to excellence, Tsingbuy <u>tube cake pan manufacturer</u> delivers professional ODM and OEM services with a wealth of experience in the bakeware industry, ensuring quality products and exceptional customer care.

Product image of aluminum cake pan Chiffion tube pan cake baking mold with feet

**Similar Cake Mould** 