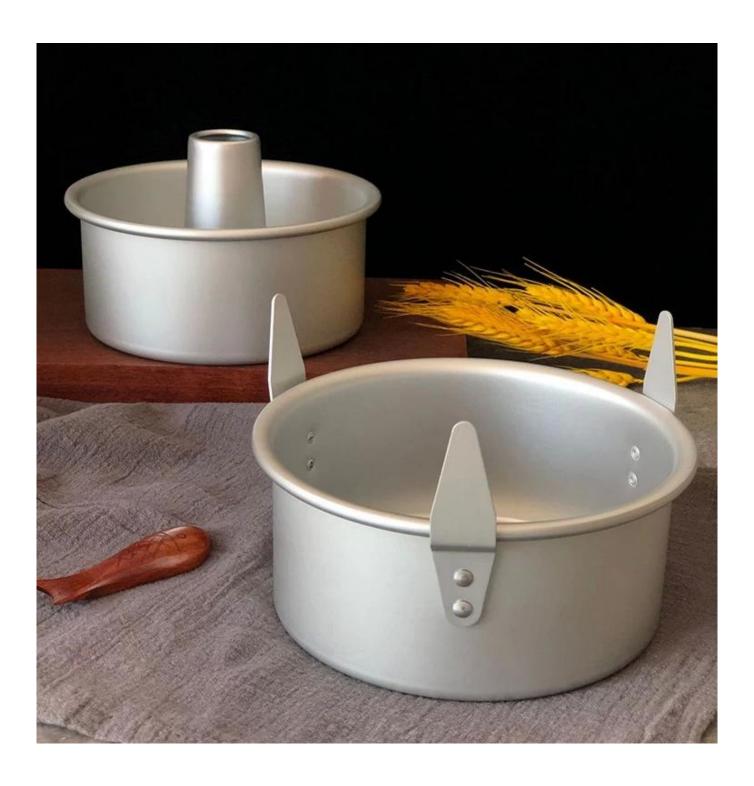

#### Main features of aluminum cake pan Chiffion tube pan cake baking mold with feet

- 1. Crafted with high-grade aluminum, this cake pan ensures unparalleled durability and longevity, making it a convenient and reliable option in the kitchen.
- 2. The addition of an anodized surface enhances the product's protection against rust and augments its longevity, further elevating it above competitors.
- 3. The thoughtful construction of this round chiffon tube pan includes a detachable tube and 3 feet, facilitating the effective cooling of upside-down cakes and showcasing its versatility.
- 4. Whether for commercial use or enthusiasts looking to elevate their baking, this cake pan offers multitudes of possibilities, perfect for crafting a wide array of baked goods.
- 5. With a commitment to excellence, Tsingbuy <u>tube cake pan manufacturer</u> delivers professional ODM and OEM services with a wealth of experience in the bakeware industry, ensuring quality products and exceptional customer care.

Product image of aluminum cake pan Chiffion tube pan cake baking mold with feet

**Similar Cake Mould** 