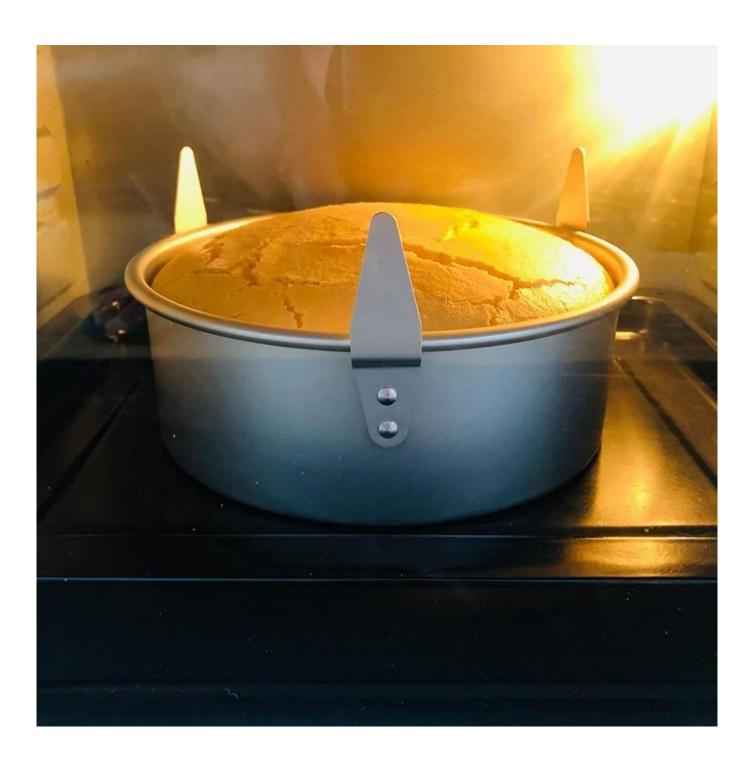

#### Main features of aluminum cake pan Chiffion tube pan cake baking mold with feet

- 1. Crafted with high-grade aluminum, this cake pan ensures unparalleled durability and longevity, making it a convenient and reliable option in the kitchen.
- 2. The addition of an anodized surface enhances the product's protection against rust and augments its longevity, further elevating it above competitors.
- 3. The thoughtful construction of this round chiffon tube pan includes a detachable tube and 3 feet, facilitating the effective cooling of upside-down cakes and showcasing its versatility.
- 4. Whether for commercial use or enthusiasts looking to elevate their baking, this cake pan offers multitudes of possibilities, perfect for crafting a wide array of baked goods.
- 5. With a commitment to excellence, Tsingbuy <u>tube cake pan manufacturer</u> delivers professional ODM and OEM services with a wealth of experience in the bakeware industry, ensuring quality products and exceptional customer care.

Product image of aluminum cake pan Chiffion tube pan cake baking mold with feet

**Similar Cake Mould** 