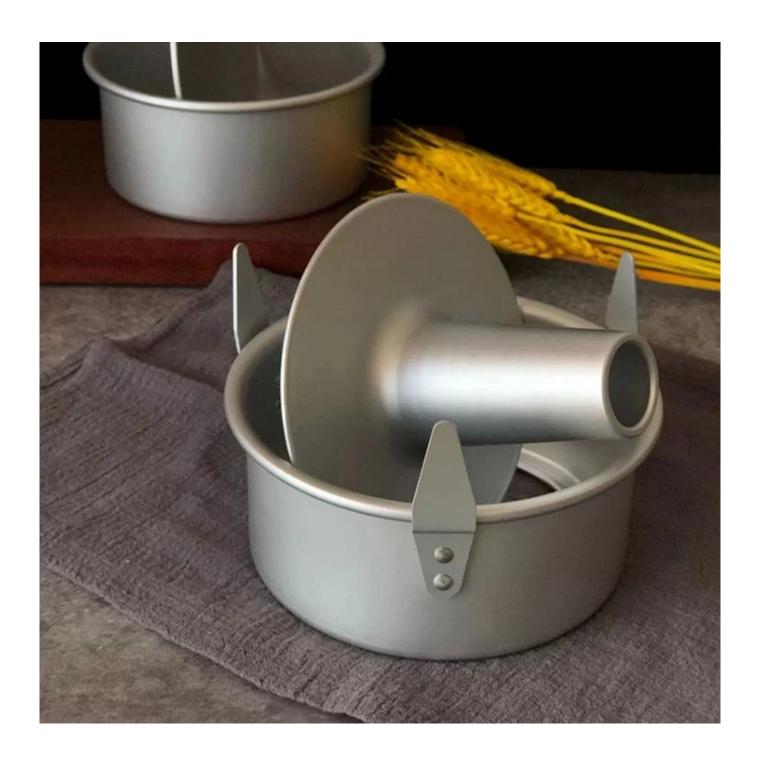

#### Main features of aluminum cake pan Chiffion tube pan cake baking mold with feet

- 1. Crafted with high-grade aluminum, this cake pan ensures unparalleled durability and longevity, making it a convenient and reliable option in the kitchen.
- 2. The addition of an anodized surface enhances the product's protection against rust and augments its longevity, further elevating it above competitors.
- 3. The thoughtful construction of this round chiffon tube pan includes a detachable tube and 3 feet, facilitating the effective cooling of upside-down cakes and showcasing its versatility.
- 4. Whether for commercial use or enthusiasts looking to elevate their baking, this cake pan offers multitudes of possibilities, perfect for crafting a wide array of baked goods.
- 5. With a commitment to excellence, Tsingbuy <u>tube cake pan manufacturer</u> delivers professional ODM and OEM services with a wealth of experience in the bakeware industry, ensuring quality products and exceptional customer care.

Product image of aluminum cake pan Chiffion tube pan cake baking mold with feet

**Similar Cake Mould** 