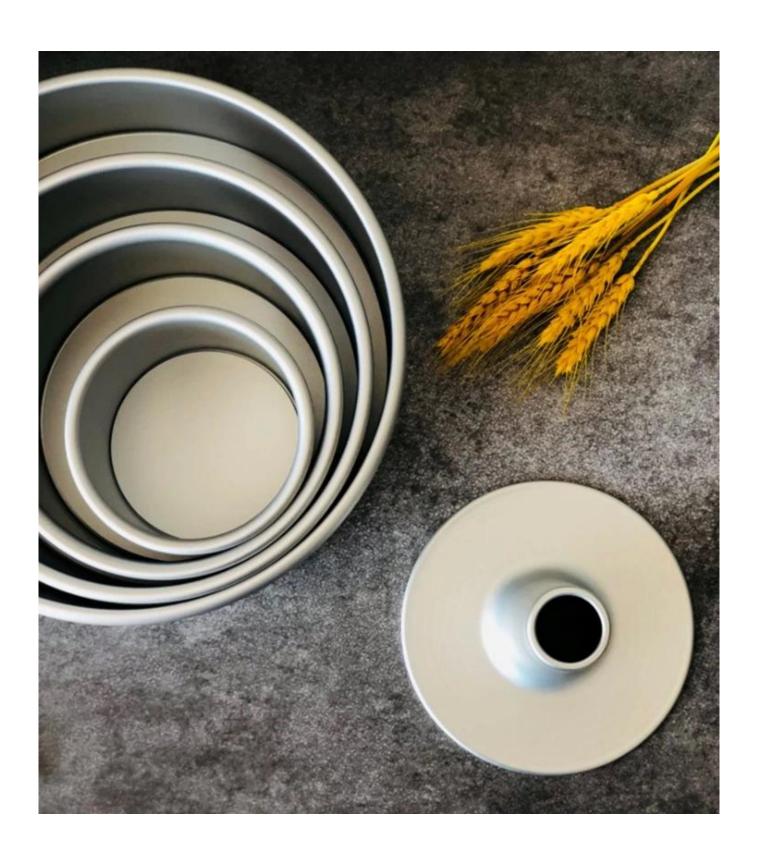

#### Main features of aluminum cake pan Chiffion tube pan cake baking mold with feet

- 1. Crafted with high-grade aluminum, this cake pan ensures unparalleled durability and longevity, making it a convenient and reliable option in the kitchen.
- 2. The addition of an anodized surface enhances the product's protection against rust and augments its longevity, further elevating it above competitors.
- 3. The thoughtful construction of this round chiffon tube pan includes a detachable tube and 3 feet, facilitating the effective cooling of upside-down cakes and showcasing its versatility.
- 4. Whether for commercial use or enthusiasts looking to elevate their baking, this cake pan offers multitudes of possibilities, perfect for crafting a wide array of baked goods.
- 5. With a commitment to excellence, Tsingbuy <u>tube cake pan manufacturer</u> delivers professional ODM and OEM services with a wealth of experience in the bakeware industry, ensuring quality products and exceptional customer care.

Product image of aluminum cake pan Chiffion tube pan cake baking mold with feet

**Similar Cake Mould** 