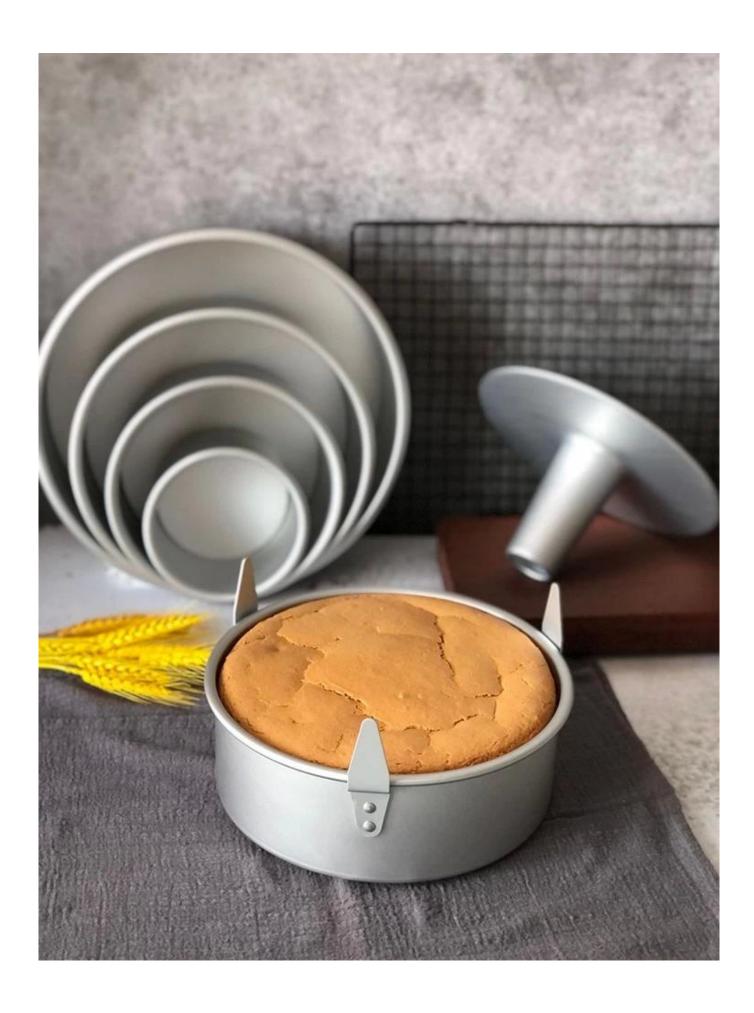

#### Main features of aluminum cake pan Chiffion tube pan cake baking mold with feet

- 1. Crafted with high-grade aluminum, this cake pan ensures unparalleled durability and longevity, making it a convenient and reliable option in the kitchen.
- 2. The addition of an anodized surface enhances the product's protection against rust and augments its longevity, further elevating it above competitors.
- 3. The thoughtful construction of this round chiffon tube pan includes a detachable tube and 3 feet, facilitating the effective cooling of upside-down cakes and showcasing its versatility.
- 4. Whether for commercial use or enthusiasts looking to elevate their baking, this cake pan offers multitudes of possibilities, perfect for crafting a wide array of baked goods.
- 5. With a commitment to excellence, Tsingbuy <u>tube cake pan manufacturer</u> delivers professional ODM and OEM services with a wealth of experience in the bakeware industry, ensuring quality products and exceptional customer care.

Product image of aluminum cake pan Chiffion tube pan cake baking mold with feet

**Similar Cake Mould** 