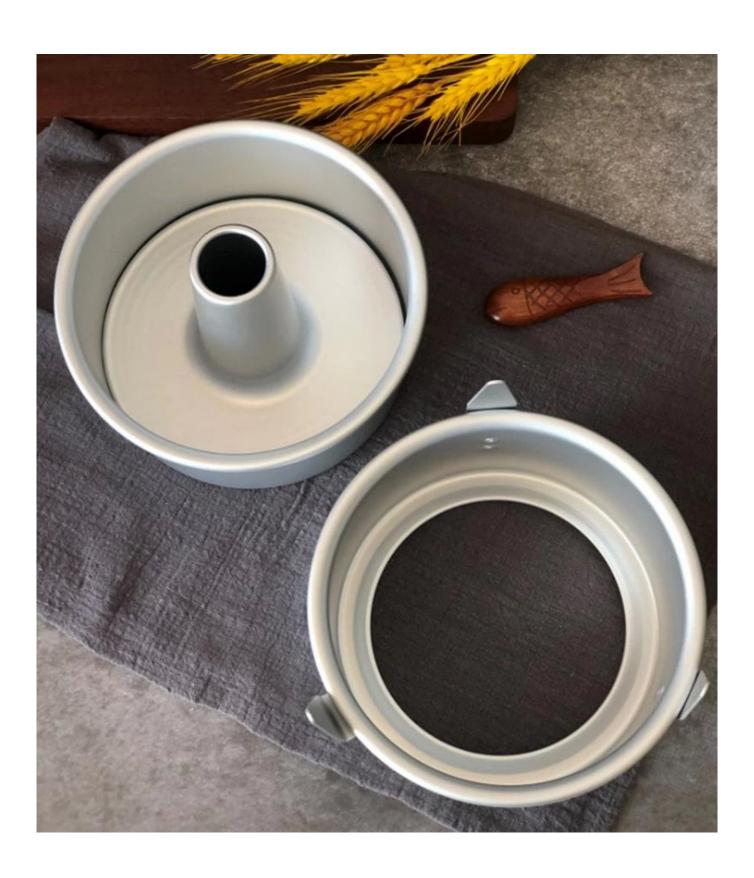

#### Main features of aluminum cake pan Chiffion tube pan cake baking mold with feet

- 1. Crafted with high-grade aluminum, this cake pan ensures unparalleled durability and longevity, making it a convenient and reliable option in the kitchen.
- 2. The addition of an anodized surface enhances the product's protection against rust and augments its longevity, further elevating it above competitors.
- 3. The thoughtful construction of this round chiffon tube pan includes a detachable tube and 3 feet, facilitating the effective cooling of upside-down cakes and showcasing its versatility.
- 4. Whether for commercial use or enthusiasts looking to elevate their baking, this cake pan offers multitudes of possibilities, perfect for crafting a wide array of baked goods.
- 5. With a commitment to excellence, Tsingbuy <u>tube cake pan manufacturer</u> delivers professional ODM and OEM services with a wealth of experience in the bakeware industry, ensuring quality products and exceptional customer care.

Product image of aluminum cake pan Chiffion tube pan cake baking mold with feet

**Similar Cake Mould** 