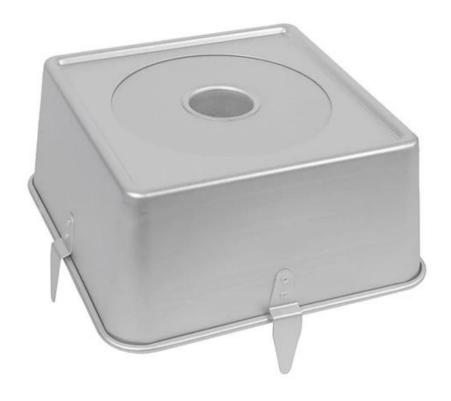

#### Main features of aluminum cake pan Chiffion tube pan cake baking mold with feet

- 1. Crafted with high-grade aluminum, this cake pan ensures unparalleled durability and longevity, making it a convenient and reliable option in the kitchen.
- 2. The addition of an anodized surface enhances the product's protection against rust and augments its longevity, further elevating it above competitors.
- 3. The thoughtful construction of this round chiffon tube pan includes a detachable tube and 3 feet, facilitating the effective cooling of upside-down cakes and showcasing its versatility.
- 4. Whether for commercial use or enthusiasts looking to elevate their baking, this cake pan offers multitudes of possibilities, perfect for crafting a wide array of baked goods.
- 5. With a commitment to excellence, Tsingbuy <u>tube cake pan manufacturer</u> delivers professional ODM and OEM services with a wealth of experience in the bakeware industry, ensuring quality products and exceptional customer care.

Product image of aluminum cake pan Chiffion tube pan cake baking mold with feet

**Similar Cake Mould** 