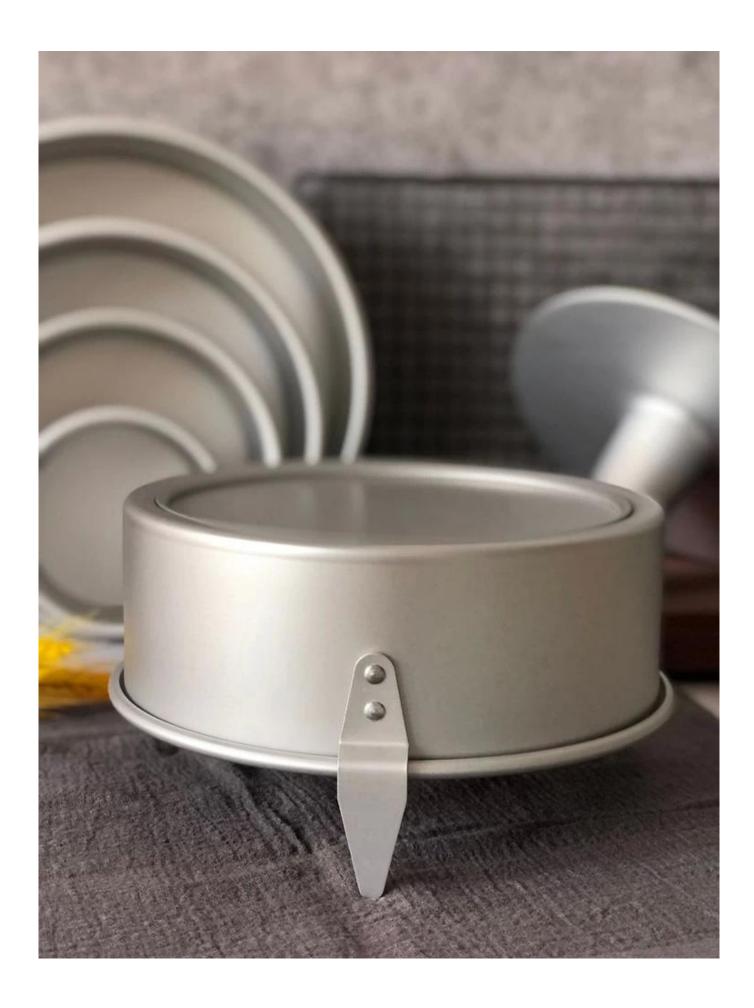

#### Main features of aluminum cake pan Chiffion tube pan cake baking mold with feet

- 1. Crafted with high-grade aluminum, this cake pan ensures unparalleled durability and longevity, making it a convenient and reliable option in the kitchen.
- 2. The addition of an anodized surface enhances the product's protection against rust and augments its longevity, further elevating it above competitors.
- 3. The thoughtful construction of this round chiffon tube pan includes a detachable tube and 3 feet, facilitating the effective cooling of upside-down cakes and showcasing its versatility.
- 4. Whether for commercial use or enthusiasts looking to elevate their baking, this cake pan offers multitudes of possibilities, perfect for crafting a wide array of baked goods.
- 5. With a commitment to excellence, Tsingbuy <u>tube cake pan manufacturer</u> delivers professional ODM and OEM services with a wealth of experience in the bakeware industry, ensuring quality products and exceptional customer care.

Product image of aluminum cake pan Chiffion tube pan cake baking mold with feet

**Similar Cake Mould** 