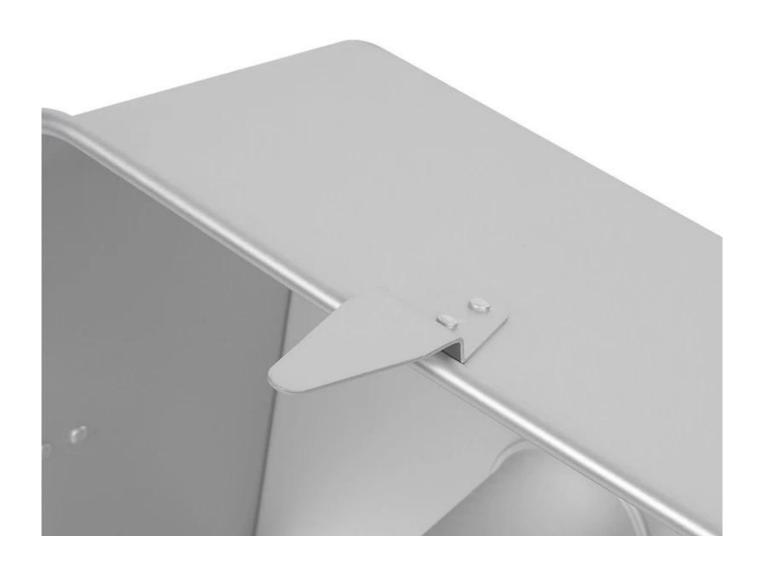

#### **Similar Cake Mould**

The three feet support the reverse placement of cake mold after baking no need of cooling rack for cake to cool down, preventing it from retracting