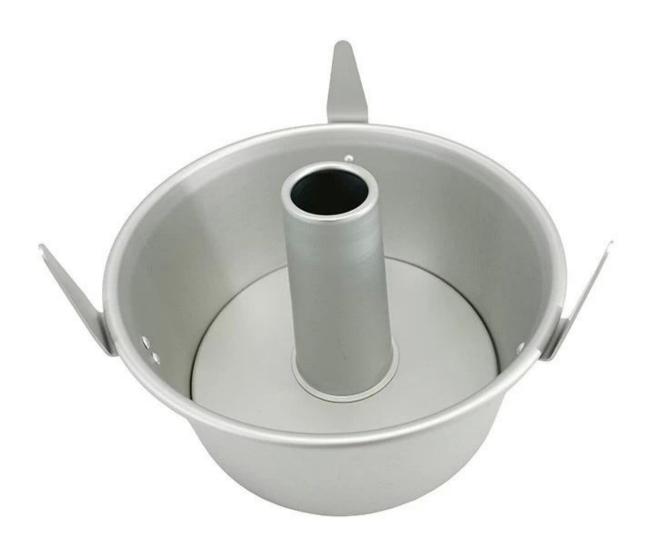

#### **Similar Cake Mould**

The three feet support the reverse placement of cake mold after baking no need of cooling rack for cake to cool down, preventing it from retracting