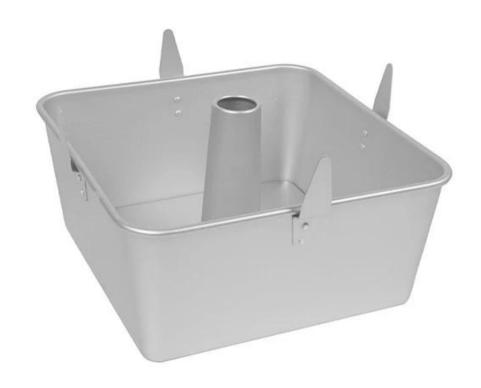

# Factory ODM&OEM Anodized Aluminum Square Cake Mould Bundt Cake Baking Pans Tube Pan with Detachable Tube Bottom

#### Main features of square cake mould bundt cake baking pan tube pan

- 1. Crafted with high-grade aluminum, this cake pan ensures unparalleled durability and longevity, making it a convenient and reliable option in the kitchen.
- 2. The addition of an anodized surface enhances the product's protection against rust and augments its longevity, further elevating it above competitors.
- 3. The thoughtful construction of this square pan includes a detachable tube and 4 feet, facilitating the effective cooling of upside-down cakes and showcasing its versatility.
- 4. Whether for commercial use or enthusiasts looking to elevate their baking, this cake pan offers multitudes of possibilities, perfect for crafting a wide array of baked goods.
- 5. With a commitment to excellence, Tsingbuy <u>tube pan manufacturer</u> delivers professional ODM and OEM services with a wealth of experience in the bakeware industry, ensuring quality products and exceptional customer care.

Product image of square cake mould bundt cake baking pan tube pan