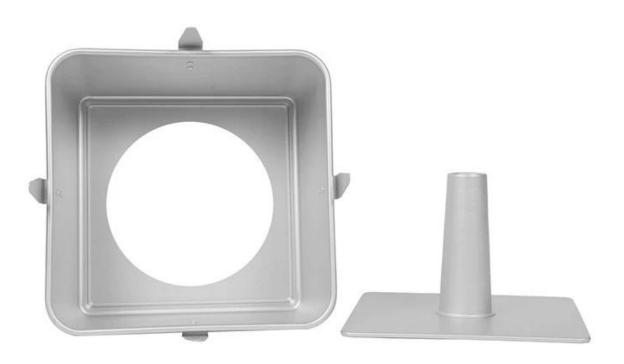

#### Main features of square cake mould bundt cake baking pan tube pan

- 1. Crafted with high-grade aluminum, this cake pan ensures unparalleled durability and longevity, making it a convenient and reliable option in the kitchen.
- 2. The addition of an anodized surface enhances the product's protection against rust and augments its longevity, further elevating it above competitors.
- 3. The thoughtful construction of this square pan includes a detachable tube and 4 feet, facilitating the effective cooling of upside-down cakes and showcasing its versatility.
- 4. Whether for commercial use or enthusiasts looking to elevate their baking, this cake pan offers multitudes of possibilities, perfect for crafting a wide array of baked goods.
- 5. With a commitment to excellence, Tsingbuy <u>tube pan manufacturer</u> delivers professional ODM and OEM services with a wealth of experience in the bakeware industry, ensuring quality products and exceptional customer care.

#### **Similar Cake Mould**

The three feet support the reverse placement of cake mold after baking no need of cooling rack for cake to cool down, preventing it from retracting