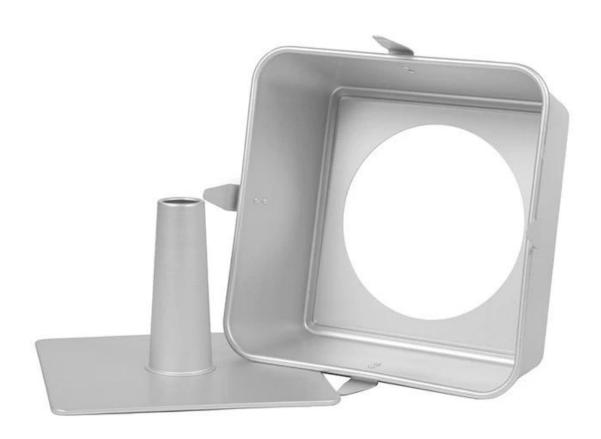

#### Main features of square cake mould bundt cake baking pan tube pan

- 1. Crafted with high-grade aluminum, this cake pan ensures unparalleled durability and longevity, making it a convenient and reliable option in the kitchen.
- 2. The addition of an anodized surface enhances the product's protection against rust and augments its longevity, further elevating it above competitors.
- 3. The thoughtful construction of this square pan includes a detachable tube and 4 feet, facilitating the effective cooling of upside-down cakes and showcasing its versatility.
- 4. Whether for commercial use or enthusiasts looking to elevate their baking, this cake pan offers multitudes of possibilities, perfect for crafting a wide array of baked goods.
- 5. With a commitment to excellence, Tsingbuy <u>tube pan manufacturer</u> delivers professional ODM and OEM services with a wealth of experience in the bakeware industry, ensuring quality products and exceptional customer care.

#### **Similar Cake Mould**

The three feet support the reverse placement of cake mold after baking no need of cooling rack for cake to cool down, preventing it from retracting