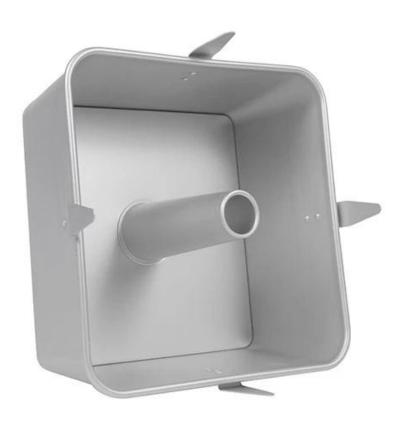

#### Main features of square cake mould bundt cake baking pan tube pan

- 1. Crafted with high-grade aluminum, this cake pan ensures unparalleled durability and longevity, making it a convenient and reliable option in the kitchen.
- 2. The addition of an anodized surface enhances the product's protection against rust and augments its longevity, further elevating it above competitors.
- 3. The thoughtful construction of this square pan includes a detachable tube and 4 feet, facilitating the effective cooling of upside-down cakes and showcasing its versatility.
- 4. Whether for commercial use or enthusiasts looking to elevate their baking, this cake pan offers multitudes of possibilities, perfect for crafting a wide array of baked goods.
- 5. With a commitment to excellence, Tsingbuy <u>tube pan manufacturer</u> delivers professional ODM and OEM services with a wealth of experience in the bakeware industry, ensuring quality products and exceptional customer care.

#### **Similar Cake Mould**

The three feet support the reverse placement of cake mold after baking no need of cooling rack for cake to cool down, preventing it from retracting