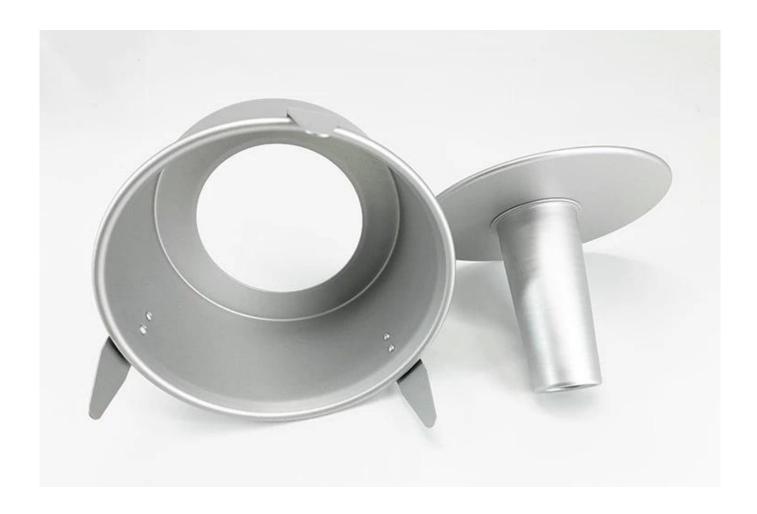

#### **Similar Cake Mould**

The three feet support the reverse placement of cake mold after baking no need of cooling rack for cake to cool down, preventing it from retracting