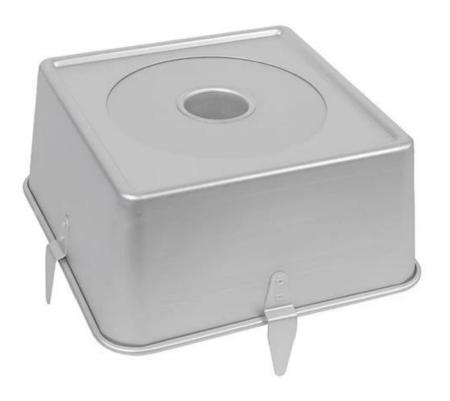

#### Main features of square cake mould bundt cake baking pan tube pan

- 1. Crafted with high-grade aluminum, this cake pan ensures unparalleled durability and longevity, making it a convenient and reliable option in the kitchen.
- 2. The addition of an anodized surface enhances the product's protection against rust and augments its longevity, further elevating it above competitors.
- 3. The thoughtful construction of this square pan includes a detachable tube and 4 feet, facilitating the effective cooling of upside-down cakes and showcasing its versatility.
- 4. Whether for commercial use or enthusiasts looking to elevate their baking, this cake pan offers multitudes of possibilities, perfect for crafting a wide array of baked goods.
- 5. With a commitment to excellence, Tsingbuy <u>tube pan manufacturer</u> delivers professional ODM and OEM services with a wealth of experience in the bakeware industry, ensuring quality products and exceptional customer care.

Product image of square cake mould bundt cake baking pan tube pan