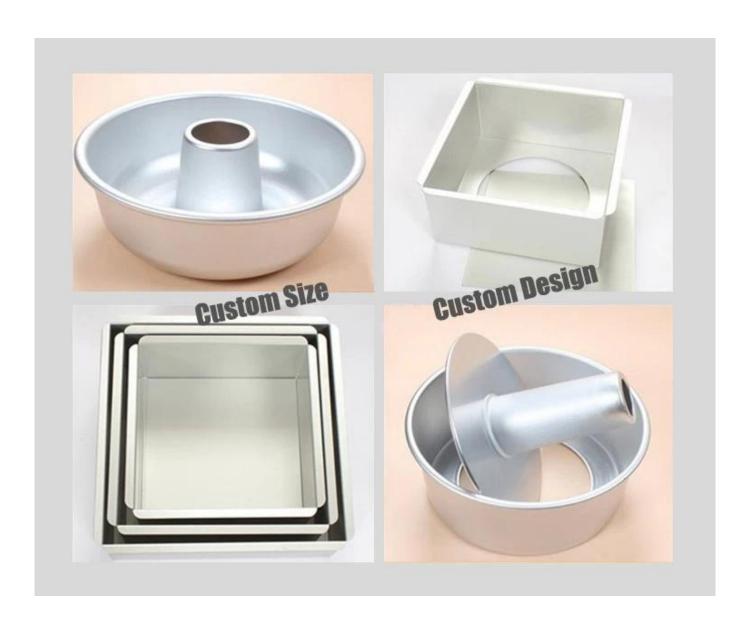

#### Main features of square cake mould bundt cake baking pan tube pan

- 1. Crafted with high-grade aluminum, this cake pan ensures unparalleled durability and longevity, making it a convenient and reliable option in the kitchen.
- 2. The addition of an anodized surface enhances the product's protection against rust and augments its longevity, further elevating it above competitors.
- 3. The thoughtful construction of this square pan includes a detachable tube and 4 feet, facilitating the effective cooling of upside-down cakes and showcasing its versatility.
- 4. Whether for commercial use or enthusiasts looking to elevate their baking, this cake pan offers multitudes of possibilities, perfect for crafting a wide array of baked goods.
- 5. With a commitment to excellence, Tsingbuy <u>tube pan manufacturer</u> delivers professional ODM and OEM services with a wealth of experience in the bakeware industry, ensuring quality products and exceptional customer care.

#### **Similar Cake Mould**

The three feet support the reverse placement of cake mold after baking no need of cooling rack for cake to cool down, preventing it from retracting