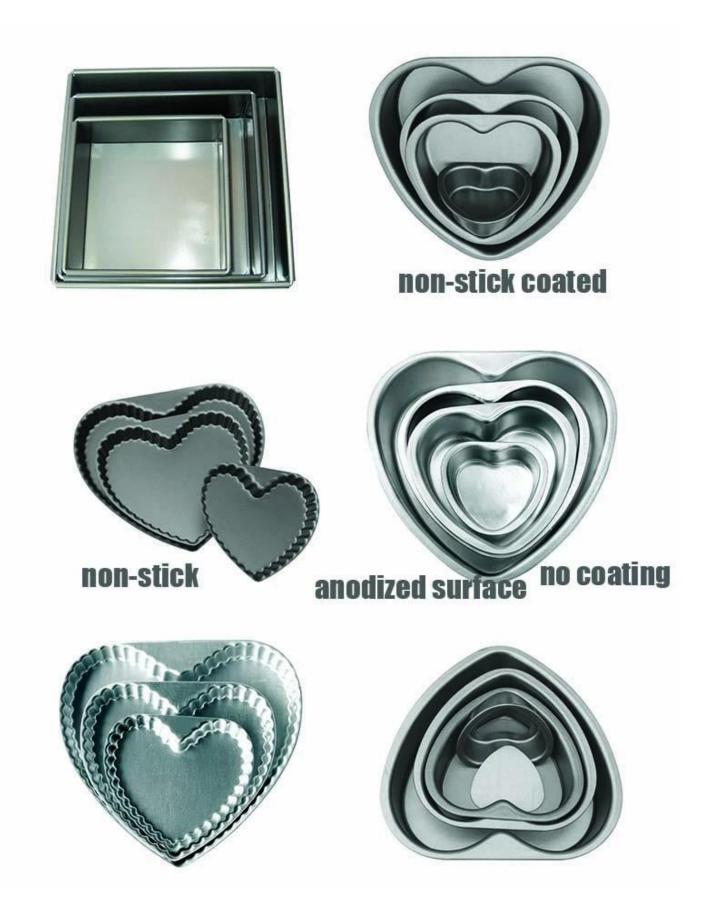

#### **Similar Cake Mould**

The three feet support the reverse placement of cake mold after baking no need of cooling rack for cake to cool down, preventing it from retracting