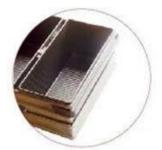

### Product images of deep aluminum non stick bread loaf baking pan toast tin mold

Aluminum Alloy Bread Pan Top size 177x60x90mm Bottom size 175x58mm

3. designed with cover, it is convenient to make American toast with flat sides. The corrugated surface makes it more convenient to demould.

4. The bottom hole is optional for better circulation of hot air and uniform heating.