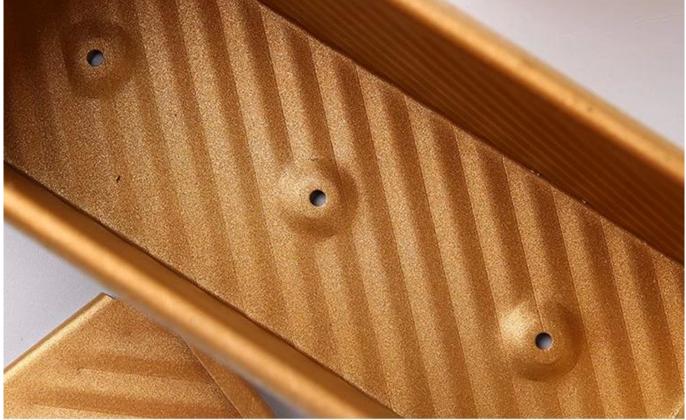

3. designed with cover, it is convenient to make American toast with flat sides. The corrugated surface makes it more convenient to demould.

4. The bottom hole is optional for better circulation of hot air and uniform heating.