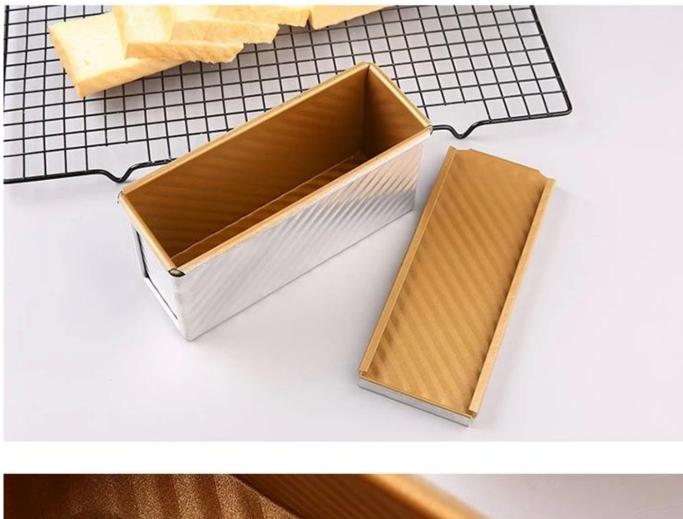

3. designed with cover, it is convenient to make American toast with flat sides. The corrugated surface makes it more convenient to demould.

4. The bottom hole is optional for better circulation of hot air and uniform heating.

### Product images of deep aluminum non stick bread loaf baking pan toast tin mold

Aluminum Alloy Bread Pan Top size 177x60x90mm Bottom size 175x58mm