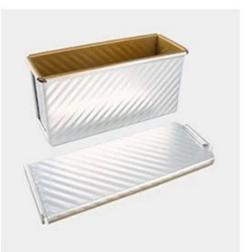

### Product images of deep aluminum non stick bread loaf baking pan toast tin mold

Aluminum Alloy Bread Pan Top size 177x60x90mm Bottom size 175x58mm