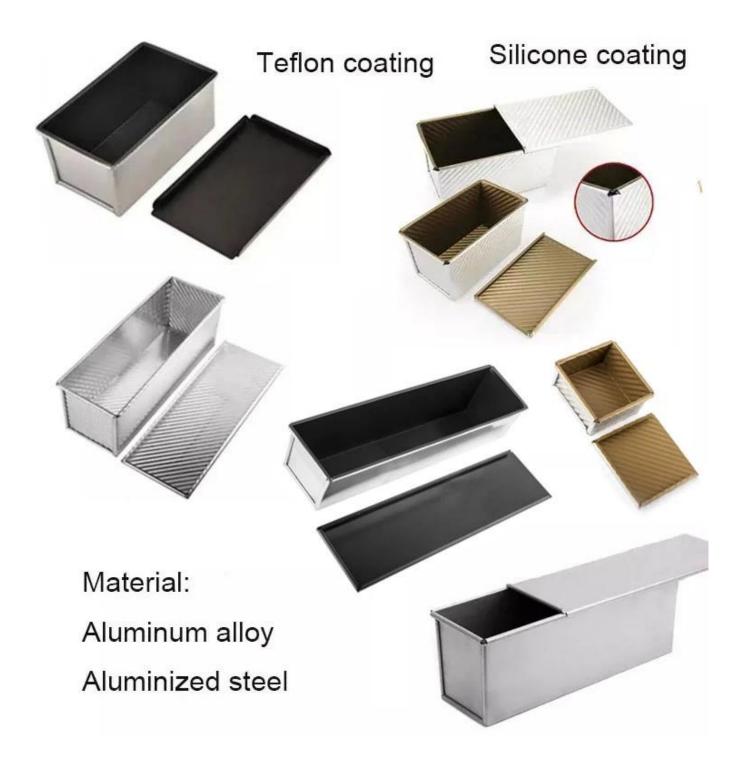

Material optional: aluminum, aluminized steel, stainless steel

Perforation options: no perforation, bottom-perforated, all-perforated

Using scene: single loaf pan, strap loaf pan

Surface options: smooth, corrugated, no-coating, Teflon non-stick, silicone non-stick

Size: any size

Lid: with lid or not as your requirement.