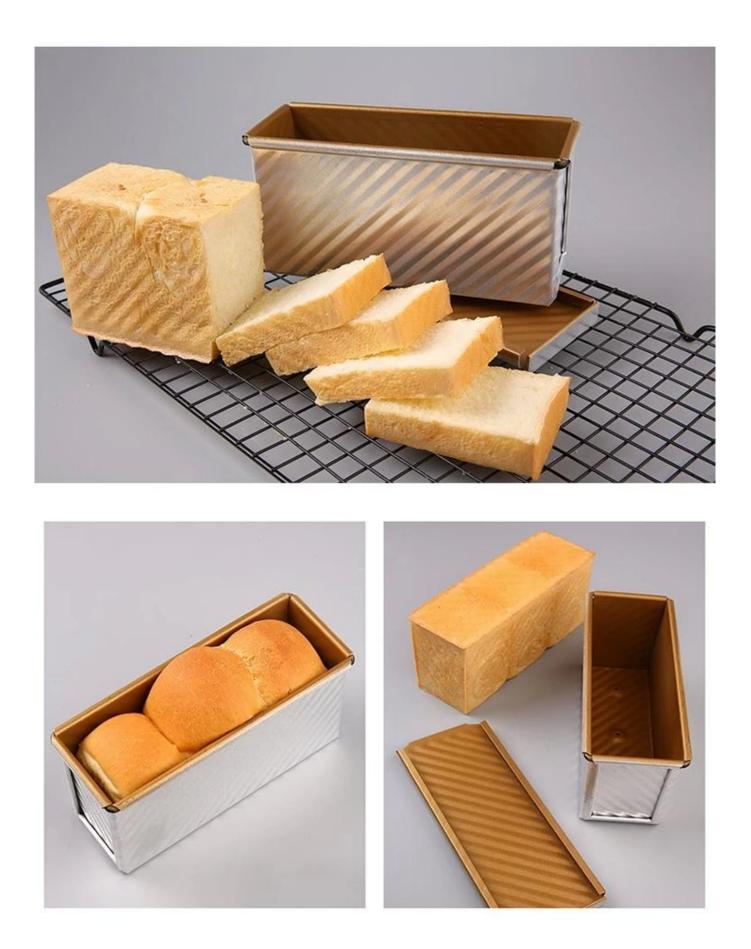

3. designed with cover, it is convenient to make American toast with flat sides. The corrugated surface makes it more convenient to demould.

4. The bottom hole is optional for better circulation of hot air and uniform heating.

5. Wire in rim design makes it more durable and not easy to deformation for long srvice life.

6. Multiple function for making sandwiches, toast, traditional loaf breads etc.

7. ODM & OEM is available in Tsingbuy professional **bread pan manufacturer**.

### Product images of deep aluminum non stick bread loaf baking pan toast tin mold

Aluminum Alloy Bread Pan Top size 177x60x90mm Bottom size 175x58mm