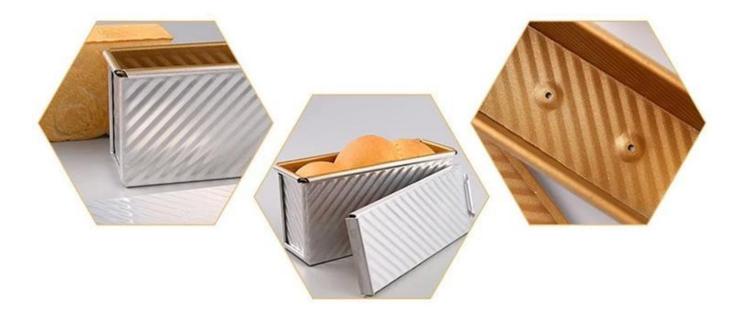

3. designed with cover, it is convenient to make American toast with flat sides. The corrugated surface makes it more convenient to demould.

4. The bottom hole is optional for better circulation of hot air and uniform heating.

5. Wire in rim design makes it more durable and not easy to deformation for long srvice life.

6. Multiple function for making sandwiches, toast, traditional loaf breads etc.

7. ODM & OEM is available in Tsingbuy professional **bread pan manufacturer**.