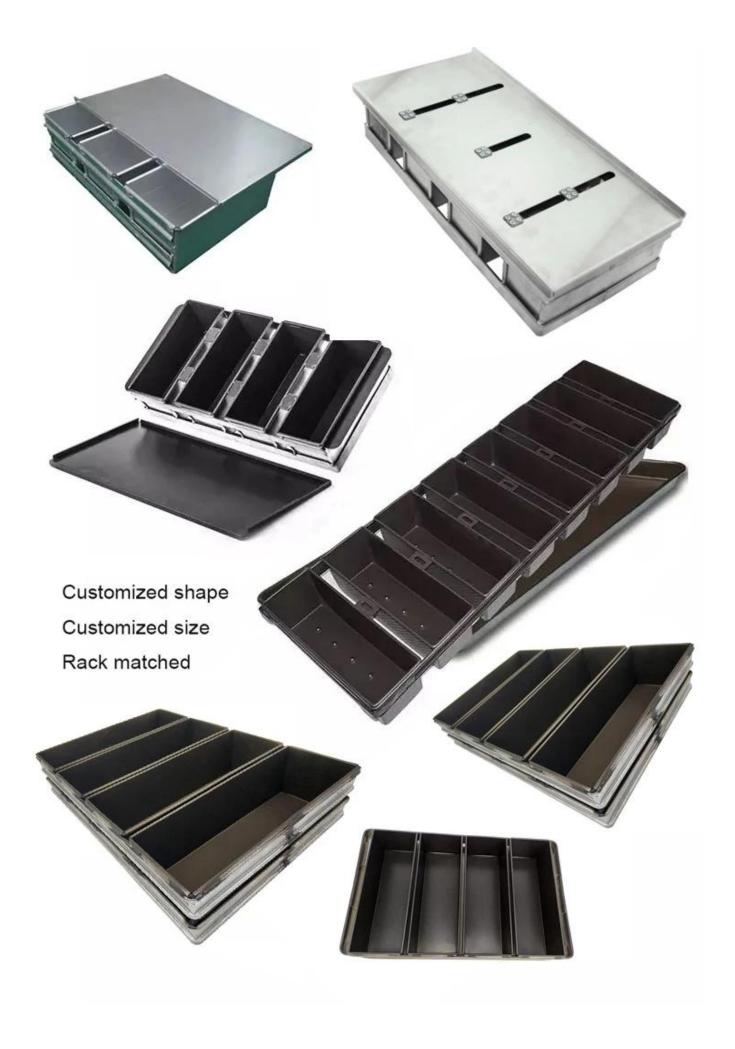

# More Customzied Strap Loaf Pans from Tsingbuy

### Customized Strapped Loaf Pan Sets

A.Overall Length C.Overall Width D.Depth E.Frame Height F.Center-to-center G.Pan Distance

Flat handle

Frame handle

no handle