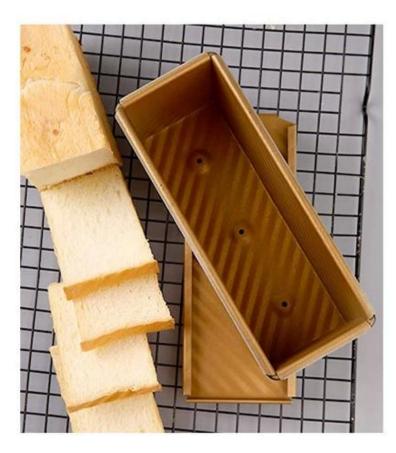

3. designed with cover, it is convenient to make American toast with flat sides. The corrugated surface makes it more convenient to demould.

4. The bottom hole is optional for better circulation of hot air and uniform heating.

### Product images of deep aluminum non stick bread loaf baking pan toast tin mold

Aluminum Alloy Bread Pan Top size 177x60x90mm Bottom size 175x58mm