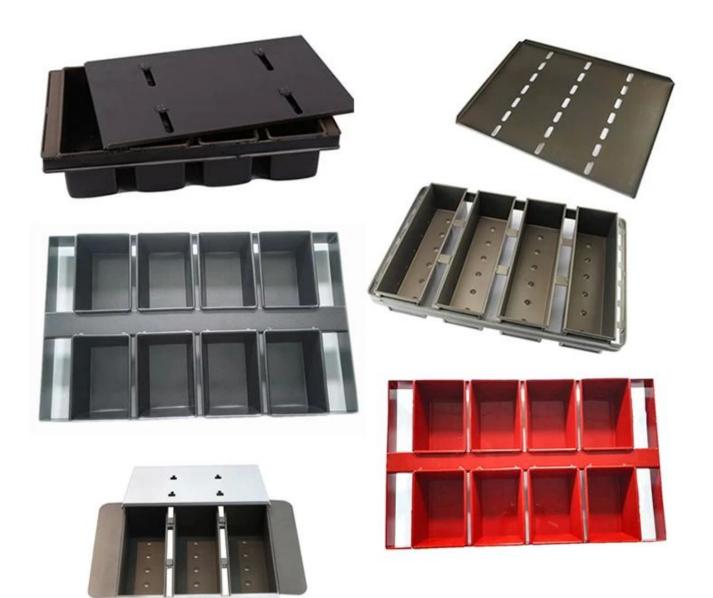

# customized single loaf pan

Besides **non stick bread pan wholesale**, custom manufacturing of strap loaf pan is also one of our biggest strength, welcome for more info.

We have engaged in bakeware manufacturing for over 12 years and has been supplying thousands of bakeware for international customers. Using our baking pan, you can easily make all kinds of delicious food, Chiffon cakes, mousse cake, Pound cake, cheese cake, etc

# More Customzied Strap Loaf Pans from Tsingbuy

### Customized Strapped Loaf Pan Sets

A.Overall Length C.Overall Width D.Depth E.Frame Height F.Center-to-center G.Pan Distance

Flat handle

Frame handle

no handle