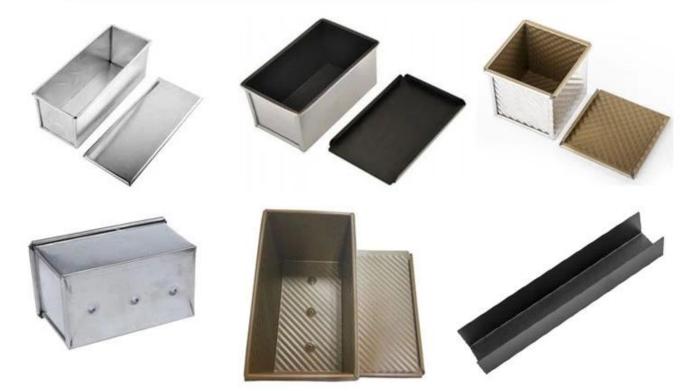

### Product images of deep aluminum non stick bread loaf baking pan toast tin mold

Aluminum Alloy Bread Pan Top size 177x60x90mm Bottom size 175x58mm

#### More types of bread & loaf pans for your information

Here are more designs for bread loaf pans.

Our Pullman loaf pans is designed with simple style, beautiful and practical with fast heat conduction, even heating, not easy to appear partial scorch.

Material optional: aluminum, aluminized steel, stainless steel

Perforation options: no perforation, bottom-perforated, all-perforated

Using scene: single loaf pan, strap loaf pan

Surface options: smooth, corrugated, no-coating, Teflon non-stick, silicone non-stick

Size: any size

Lid: with lid or not as your requirement.