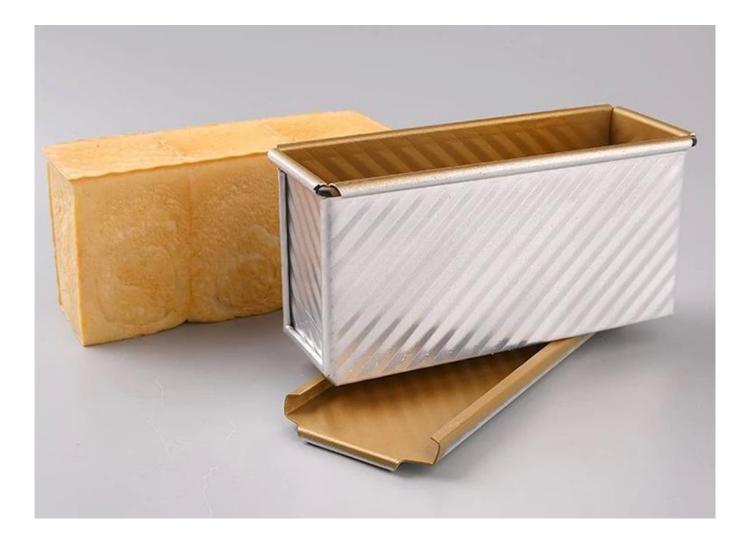

### Product images of deep aluminum non stick bread loaf baking pan toast tin mold

Aluminum Alloy Bread Pan Top size 177x60x90mm Bottom size 175x58mm

3. designed with cover, it is convenient to make American toast with flat sides. The corrugated surface makes it more convenient to demould.

4. The bottom hole is optional for better circulation of hot air and uniform heating.

5. Wire in rim design makes it more durable and not easy to deformation for long srvice life.

6. Multiple function for making sandwiches, toast, traditional loaf breads etc.

7. ODM & OEM is available in Tsingbuy professional **bread pan manufacturer**.