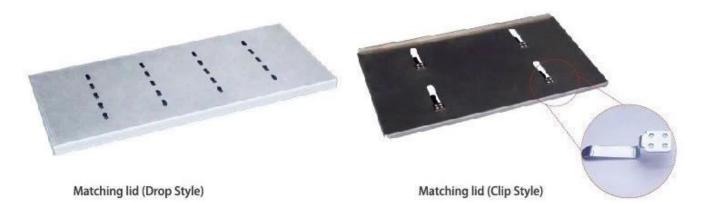

Size: any size

Lid: with lid or not as your requirement.

Material optional: aluminum, aluminized steel, stainless steel

Perforation options: no perforation, bottom-perforated, all-perforated

Using scene: single loaf pan, strap loaf pan

Surface options: smooth, corrugated, no-coating, Teflon non-stick, silicone non-stick