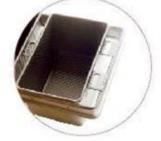

### Product images of deep aluminum non stick bread loaf baking pan toast tin mold

Aluminum Alloy Bread Pan Top size 177x60x90mm Bottom size 175x58mm

3. designed with cover, it is convenient to make American toast with flat sides. The corrugated surface makes it more convenient to demould.

4. The bottom hole is optional for better circulation of hot air and uniform heating.