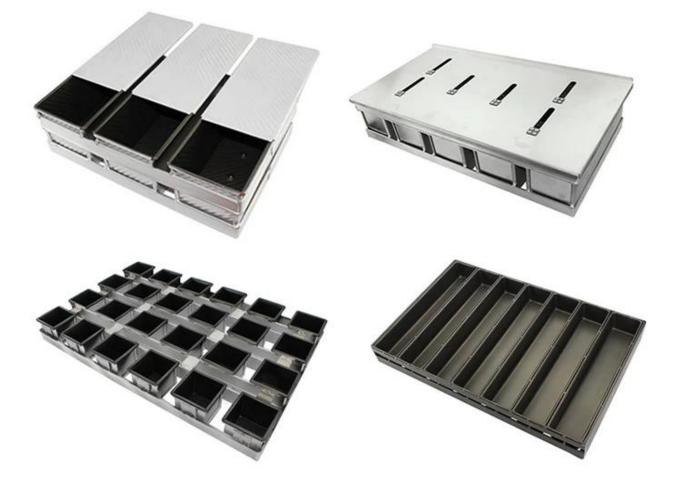

# customized single loaf pan

Besides **non stick bread pan wholesale**, custom manufacturing of strap loaf pan is also one of our biggest strength, welcome for more info.

We have engaged in bakeware manufacturing for over 12 years and has been supplying thousands of bakeware for international customers. Using our baking pan, you can easily make all kinds of delicious food, Chiffon cakes, mousse cake, Pound cake, cheese cake, etc

# More Customzied Strap Loaf Pans from Tsingbuy

### Customized Strapped Loaf Pan Sets

A.Overall Length C.Overall Width D.Depth E.Frame Height F.Center-to-center G.Pan Distance

Flat handle

Frame handle

no handle