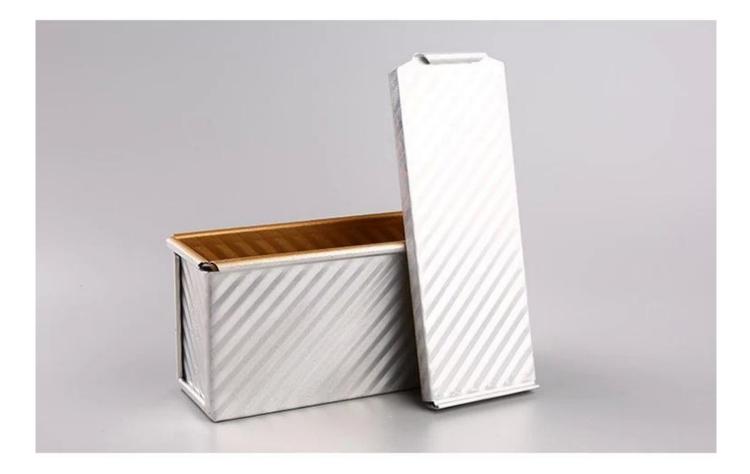

3. designed with cover, it is convenient to make American toast with flat sides. The corrugated surface makes it more convenient to demould.

4. The bottom hole is optional for better circulation of hot air and uniform heating.

### Product images of deep aluminum non stick bread loaf baking pan toast tin mold

Aluminum Alloy Bread Pan Top size 177x60x90mm Bottom size 175x58mm