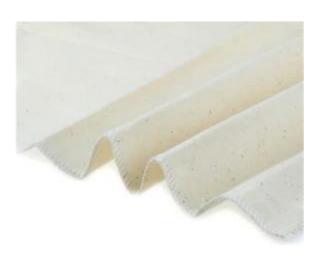

#### **Products Pictures:**

# Non-Sticky & Non-Loss

The couche is non-sticky and can achieve the non-sticky effect with just a small amount of flour. When the bread dough is fermented, it can prevent the loss of water and avoid the surface become dry.