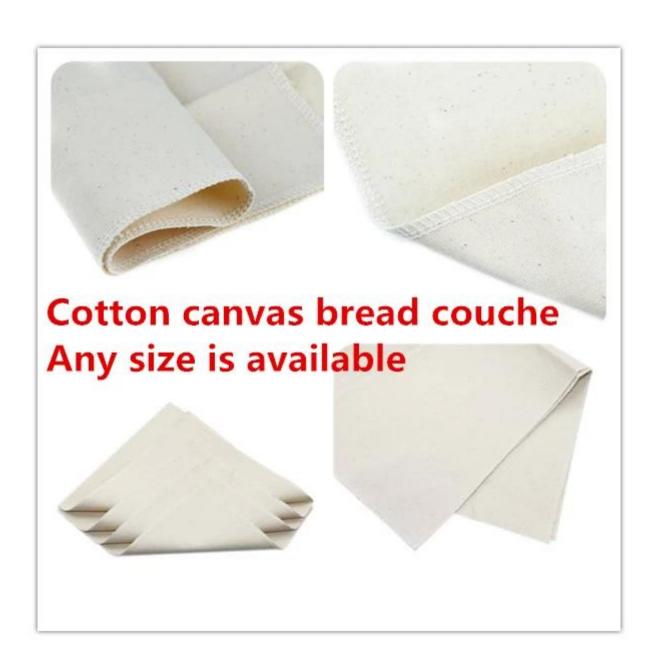

### Features:

- 1. Dust with white and rice flour to prevent dough from sticking.
- 2. Made of natural cotton canvas.
- 3. Untreated & unbleached.
- 4. We could customize any size for you .
- 5. Finished seam on all four edges to prevent fraying

#### **Products Pictures:**