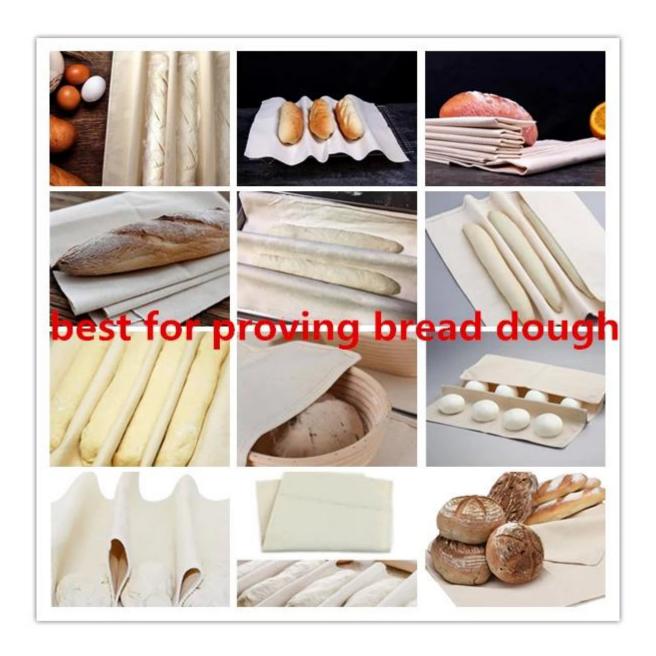

# Non-Sticky & Non-Loss

The couche is non-sticky and can achieve the non-sticky effect with just a small amount of flour. When the bread dough is fermented, it can prevent the loss of water and avoid the surface become dry.

# **Related Products**