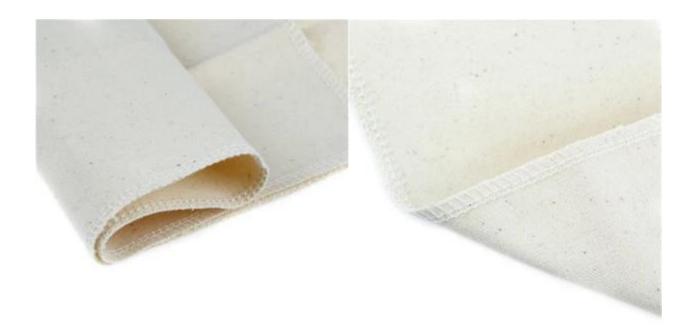

### Features:

- 1. Dust with white and rice flour to prevent dough from sticking.
- 2. Made of natural cotton canvas.
- 3. Untreated & unbleached.
- 4. We could customize any size for you .
- 5. Finished seam on all four edges to prevent fraying

#### **Products Pictures:**