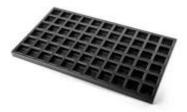

#### Features:

- 1. Tray for commercial use, suitable for food production
- 2. Aluminized steel structure with superior thermal conduction
- 3. The non-stick coating is easy for cooking and cleaning
- 4. Can be combined with the oven to cook the bread with the required design

Custom dimensions for a single use, mold ready for selection

#### Product images :









## **Multi-mould Pan**



# Usage



## Multi-mould Pan



Machine Stamp Aluminized Steel Round corner Nature/Teflon Coating



### **Multi-mould Pan**



Buckle Type Commerical bakery use Customize design welcome



Complete Platform Piece Single Mould Buckled Fit with Auto Bakery Maching

## Multi-mould Pan



Connecting Type Commerical bakery use Customize design welcome

Single Moulde Machine Stamp Fit with Auto Bakery Machine





Possibility to customize

| description of the article | Multi-mold pan                                | Multi-mold pan                                | Multi-mold pan                                |
|----------------------------|-----------------------------------------------|-----------------------------------------------|-------------------------------