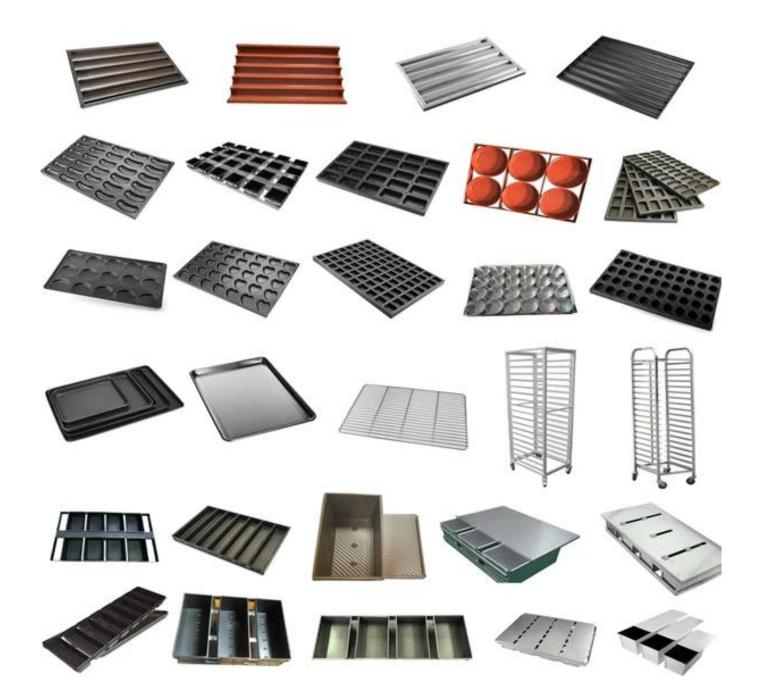

#### Product images :

## **Multi-mould Pan**

# Usage

## Multi-mould Pan

Machine Stamp Aluminized Steel Round corner Nature/Teflon Coating

### **Multi-mould Pan**

Buckle Type Commerical bakery use Customize design welcome

Complete Platform Piece Single Mould Buckled Fit with Auto Bakery Maching

## Multi-mould Pan

Connecting Type Commerical bakery use Customize design welcome

Single Moulde Machine Stamp Fit with Auto Bakery Machine

Possibility to customize

| description of the article | Multi-mold pan                                | Multi-mold pan                                | Multi-mold pan                                |
|----------------------------|-----------------------------------------------|-----------------------------------------------|-----------------------------------------------|
| Item number                | тѕмт                                          | ТЅМТ                                          | ТЅМТ                                          |
| Form                       | Hamburg drawer<br>tortiera<br>Customize shape | Hamburg drawer<br>tortiera<br>Customize shape | Hamburg drawer<br>tortiera<br>Customize shape |
| Material                   | Aluminized steel                              | Aluminized steel                              | Aluminized steel                              |
| Cut it                     | Any size                                      | Any size                                      | Any size                                      |
| Thickness                  | 0.8 / 1.0 / 1.5 mm                            | 0.8 / 1.0 / 1.5 mm                            | 0.8 / 1.0 / 1.5 mm                            |
| invoice                    | Machine stamp                                 | Buckle type                                   | Welding connection                            |
| MOQ                        | 10 pieces                                     | 10 pieces                                     | 10 pieces                                     |
| Packaging                  | 10pcs / carton                                | 10pcs / carton                                | 10pcs / carton                                |
| Surface finish             | Non-stick coating / TEFLON / SILICONE         | Non-stick coating / TEFLON / SILICONE         | Non-stick coating / TEFLON / SILICONE         |