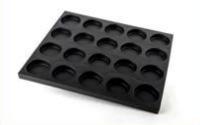

## Multi-mould Pan

Connecting Type Commerical bakery use Customize design welcome

Single Moulde Machine Stamp Fit with Auto Bakery Machine

Possibility to customize

| description of the article | Multi-mold pan                                | Multi-mold pan                                | Multi-mold pan                                |
|----------------------------|-----------------------------------------------|-----------------------------------------------|-----------------------------------------------|
| Item number                | тѕмт                                          | ТЅМТ                                          | ТЅМТ                                          |
| Form                       | Hamburg drawer<br>tortiera<br>Customize shape | Hamburg drawer<br>tortiera<br>Customize shape | Hamburg drawer<br>tortiera<br>Customize shape |
| Material                   | Aluminized steel                              | Aluminized steel                              | Aluminized steel                              |
| Cut it                     | Any size                                      | Any size                                      | Any size                                      |
| Thickness                  | 0.8 / 1.0 / 1.5 mm                            | 0.8 / 1.0 / 1.5 mm                            | 0.8 / 1.0 / 1.5 mm                            |
| invoice                    | Machine stamp                                 | Buckle type                                   | Welding connection                            |
| MOQ                        | 10 pieces                                     | 10 pieces                                     | 10 pieces                                     |
| Packaging                  | 10pcs / carton                                | 10pcs / carton                                | 10pcs / carton                                |
| Surface finish             | Non-stick coating / TEFLON / SILICONE         | Non-stick coating / TEFLON / SILICONE         | Non-stick coating / TEFLON / SILICONE         |