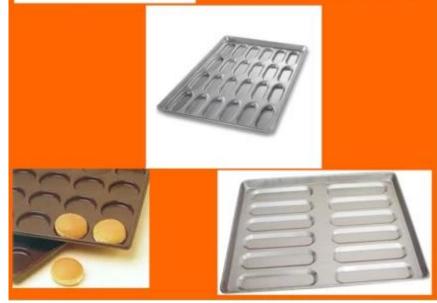

#### Features:

- 1. Tray for commercial use, suitable for food production
- 2. Aluminized steel structure with superior thermal conduction
- 3. The non-stick coating is easy for cooking and cleaning
- 4. Can be combined with the oven to cook the bread with the required design

Custom dimensions for a single use, mold ready for selection

#### Product images :









## **Multi-mould Pan**



# Usage



## Multi-mould Pan



Machine Stamp Aluminized Steel Round corner Nature/Teflon Coating



### **Multi-mould Pan**



Buckle Type Commerical bakery use Customize design welcome



Complete Platform Piece Single Mould Buckled Fit with Auto Bakery Maching

## Multi-mould Pan



Connecting Type Commerical bakery use Customize design welcome

Single Moulde Machine Stamp Fit with Auto Bakery Machine





Possibility to customize

| description of the article | Multi-mold pan                                | Multi-mold pan                                | Multi-mold pan                                |
|----------------------------|-----------------------------------------------|-----------------------------------------------|-----------------------------------------------|
| Item number                | тѕмт                                          | ТЅМТ