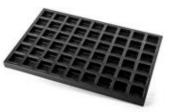

#### Product images :

## Multi-mould Pan

Connecting Type Commerical bakery use Customize design welcome

Single Moulde Machine Stamp Fit with Auto Bakery Machine

Possibility to customize

| description of the article | Multi-mold pan                                | Multi-mold pan                                | Multi-mold pan                                |
|----------------------------|-----------------------------------------------|-----------------------------------------------|-----------------------------------------------|
| Item number                | тѕмт                                          | ТЅМТ                                          | ТЅМТ                                          |
| Form                       | Hamburg drawer<br>tortiera<br>Customize shape | Hamburg drawer<br>tortiera<br>Customize shape | Hamburg drawer<br>tortiera<br>Customize shape |
| Material                   | Aluminized steel                              | Aluminized steel                              | Aluminized steel                              |
| Cut it                     | Any size                                      | Any size                                      | Any size                                      |
| Thickness                  | 0.8 / 1.0 / 1.5 mm                            | 0.8 / 1.0 / 1.5 mm                            | 0.8 / 1.0 / 1.5 mm                            |
| invoice                    | Machine stamp                                 | Buckle type                                   | Welding connection                            |
| MOQ                        | 10 pieces                                     | 10 pieces                                     | 10 pieces                                     |
| Packaging                  | 10pcs / carton                                | 10pcs / carton                                | 10pcs / carton                                |
| Surface finish             | Non-stick coating / TEFLON / SILICONE         | Non-stick coating / TEFLON / SILICONE         | Non-stick coating / TEFLON / SILICONE         |