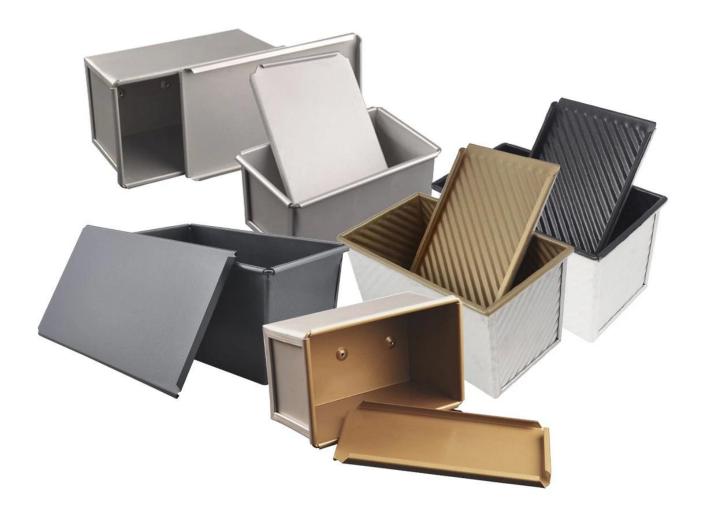

#### More types of bread & loaf pans for your information

Here are more **wholesale square bread pan with lid** from Tsingbuy for bakery and home kitchen use.

Our pullman loaf pans is designed with simple style, beautiful and practical with fast heat conduction, even heating, not easy to appear partial scorch.

Material optional: aluminum, aluminized steel, stainless steel

Perforation options: no perforation, bottom-perforated, all-perforated

Using scene: single loaf pan, strap loaf pan

Surface options: smooth, corrugated, no-coating, Teflon non-stick, silicone non-stick

Size: any size

Lid: with lid or not as your requirement.

Custom manufacturing of strap loaf pan is one of our biggest strength, welcome for more info.

Tsingbuy **non stick mini loaf pan supplier** has been engaged in bakeware manufacturing for over 12 years and has been supplying thousands of bakeware for international customers. Using our baking pan, you can easily make all kinds of delicious food, Chiffon cakes, mousse cake, Pound cake, cheese cake, etc