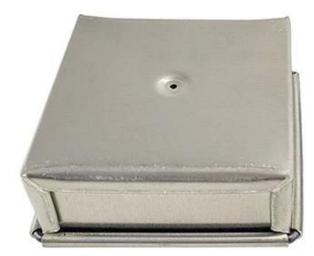

**Hole at the Bottom:** Enhance air circulation and achieve uniform baking with the strategically placed hole at the bottom of the pan. This feature ensures that your mini loaves are perfectly baked from top to bottom.

# Product images of 10\*10\*4 mini cake bread baking molds mini square loaf bread pan with lid