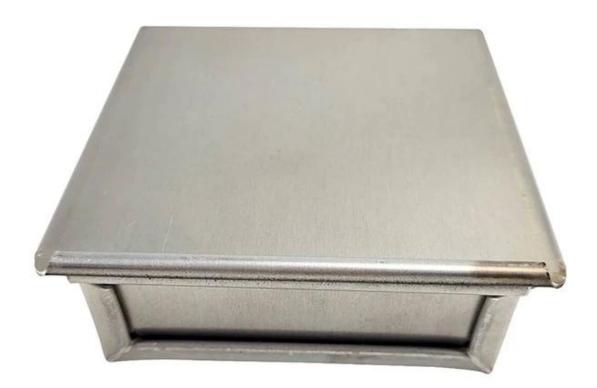

**Hole at the Bottom:** Enhance air circulation and achieve uniform baking with the strategically placed hole at the bottom of the pan. This feature ensures that your mini loaves are perfectly baked from top to bottom.

# Product images of 10\*10\*4 mini cake bread baking molds mini square loaf bread pan with lid