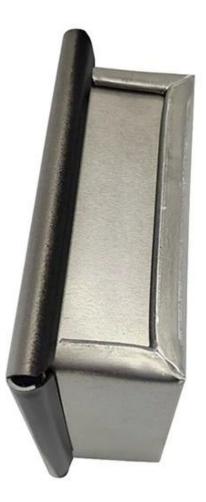

### Custom Made Aluminum Metal Non Stick 10\*10\*4cm Mini Square Loaf Pan Baking Mold Square Bread Pan with Lid

# Main features of 10\*10\*4 mini cake bread baking molds mini square loaf bread pan with lid

Introducing the custom made 10\*10\*4cm mini square bread loaf pan with lid by Tsingbuy – the perfect companion for your baking adventures! Crafted with precision from high-quality aluminum material, this mini bread pan is designed to elevate your baking experience.

**Aluminum Material:** this mini square bread mold loaf pan is constructed with durable aluminum, ensuring even heat distribution for consistent baking results. The sturdy material guarantees longevity, making it a reliable choice for your kitchen.

**Non-Stick Surface:** Say goodbye to sticking nightmares! The non-stick surface of this mini square bread mold loaf pan ensures easy release of your delicious creations. Enjoy flawlessly shaped loaves without the hassle of stubborn residue.

**With Cover:** The included lid adds versatility to your baking endeavors. Use it to trap moisture for a softer crust or leave it off for a crispier finish. The lid also helps lock in flavors and keep your bread fresh.

**Hole at the Bottom:** Enhance air circulation and achieve uniform baking with the strategically placed hole at the bottom of the pan. This feature ensures that your mini loaves are perfectly baked from top to bottom.