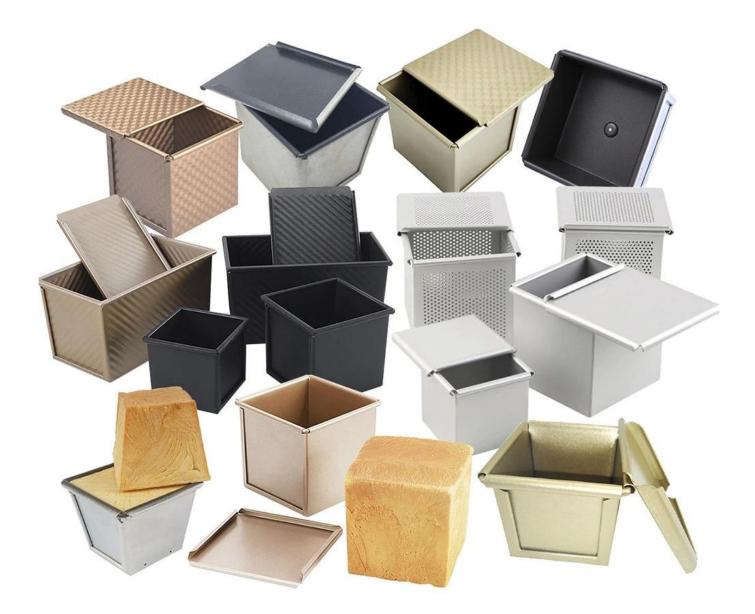

# Product images of 10\*10\*4 mini cake bread baking molds mini square loaf bread pan with lid

#### More types of bread & loaf pans for your information

Here are more **wholesale square bread pan with lid** from Tsingbuy for bakery and home kitchen use.

Our pullman loaf pans is designed with simple style, beautiful and practical with fast heat conduction, even heating, not easy to appear partial scorch.

Material optional: aluminum, aluminized steel, stainless steel

Perforation options: no perforation, bottom-perforated, all-perforated

Using scene: single loaf pan, strap loaf pan

Surface options: smooth, corrugated, no-coating, Teflon non-stick, silicone non-stick

Size: any size

Lid: with lid or not as your requirement.

Custom manufacturing of strap loaf pan is one of our biggest strength, welcome for more info.

Tsingbuy **non stick mini loaf pan supplier** has been engaged in bakeware manufacturing for over 12 years and has been supplying thousands of bakeware for international customers. Using our baking pan, you can easily make all kinds of delicious food, Chiffon cakes, mousse cake, Pound cake, cheese cake, etc