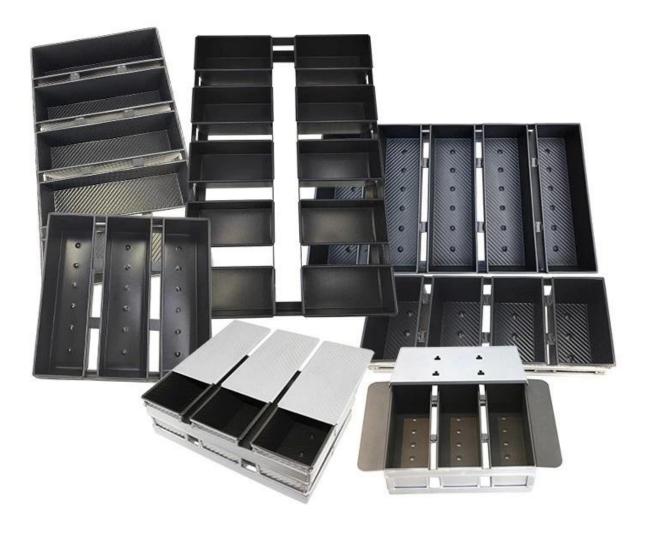

#### More types of bread & loaf pans for your information

Here are more **wholesale square bread pan with lid** from Tsingbuy for bakery and home kitchen use.

Our pullman loaf pans is designed with simple style, beautiful and practical with fast heat conduction, even heating, not easy to appear partial scorch.

Material optional: aluminum, aluminized steel, stainless steel

Perforation options: no perforation, bottom-perforated, all-perforated

Using scene: single loaf pan, strap loaf pan

Surface options: smooth, corrugated, no-coating, Teflon non-stick, silicone non-stick

Size: any size

Lid: with lid or not as your requirement.

Custom manufacturing of strap loaf pan is one of our biggest strength, welcome for more info.

Tsingbuy **non stick mini loaf pan supplier** has been engaged in bakeware manufacturing for over 12 years and has been supplying thousands of bakeware for international customers. Using our baking pan, you can easily make all kinds of delicious food, Chiffon cakes, mousse cake, Pound cake, cheese cake, etc