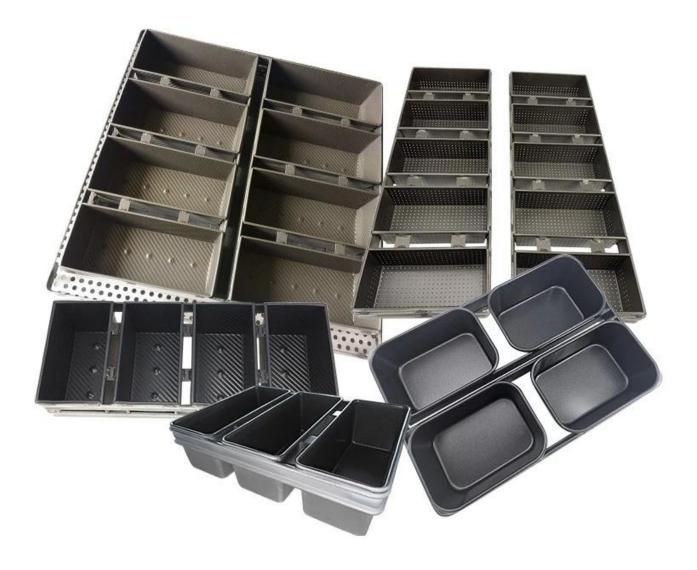

#### More types of bread & loaf pans for your information

Here are more **wholesale square bread pan with lid** from Tsingbuy for bakery and home kitchen use.

Our pullman loaf pans is designed with simple style, beautiful and practical with fast heat conduction, even heating, not easy to appear partial scorch.

Material optional: aluminum, aluminized steel, stainless steel

Perforation options: no perforation, bottom-perforated, all-perforated

Using scene: single loaf pan, strap loaf pan

Surface options: smooth, corrugated, no-coating, Teflon non-stick, silicone non-stick

Size: any size

Lid: with lid or not as your requirement.

Custom manufacturing of strap loaf pan is one of our biggest strength, welcome for more info.

Tsingbuy **non stick mini loaf pan supplier** has been engaged in bakeware manufacturing for over 12 years and has been supplying thousands of bakeware for international customers. Using our baking pan, you can easily make all kinds of delicious food, Chiffon cakes, mousse cake, Pound cake, cheese cake, etc