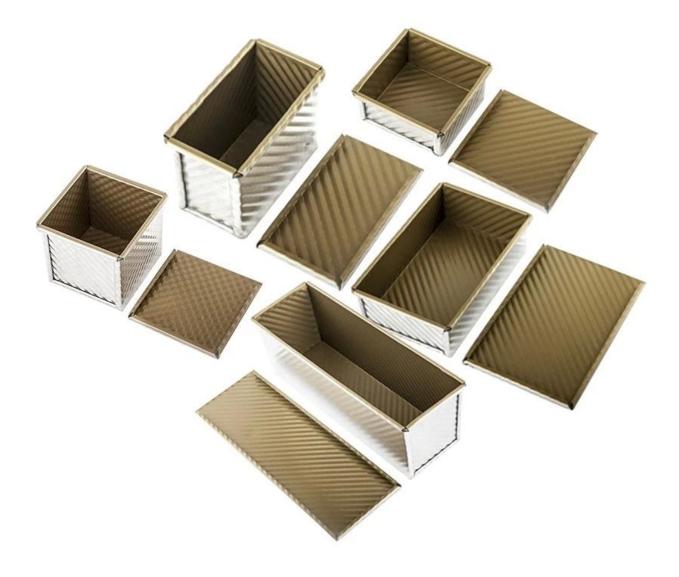

# Product images of 10\*10\*4 mini cake bread baking molds mini square loaf bread pan with lid