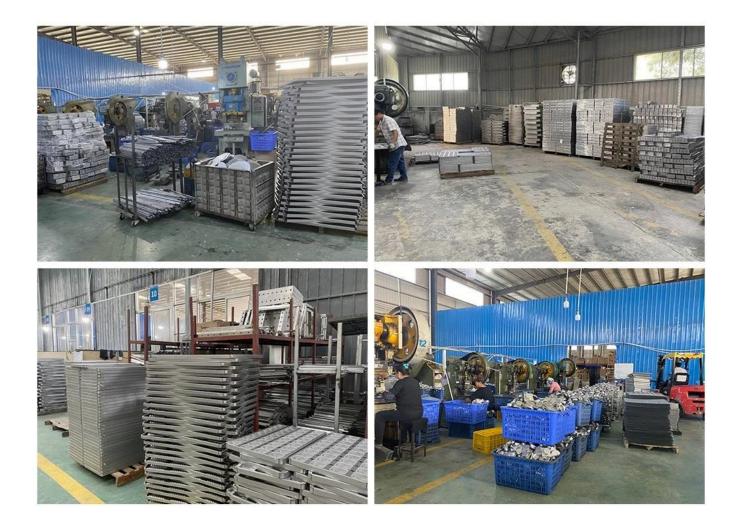

luminized steel, stainless steel

Perforation options: no perforation, bottom-perforated, all-perforated

Using scene: single loaf pan, strap loaf pan

Surface options: smooth, corrugated, no-coating, Teflon non-stick, silicone non-stick

Size: any size

Lid: with lid or not as your requirement.











Custom manufacturing of strap loaf pan is one of our biggest strength, welcome for more info.

Tsingbuy **non stick mini loaf pan supplier** has been engaged in bakeware manufacturing for over 12 years and has been supplying thousands of bakeware for international customers. Using our baking pan, you can easily make all kinds of delicious food, Chiffon cakes, mousse cake, Pound cake, cheese cake, etc









### Tsingbuy loaf & bread pan factory pictures

## **Pictures of Workshop**