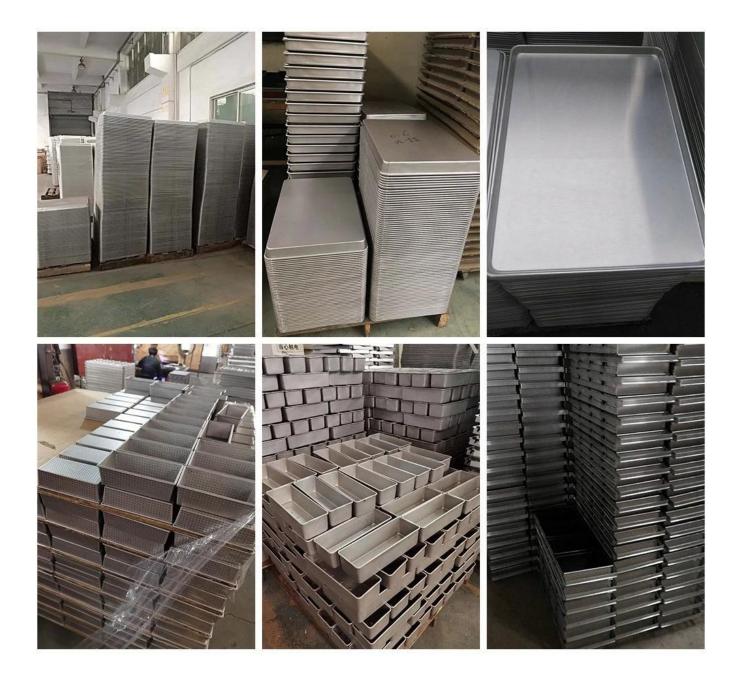

#### More types of bread & loaf pans for your information

Here are more **wholesale square bread pan with lid** from Tsingbuy for bakery and home kitchen use.

Our pullman loaf pans is designed with simple style, beautiful and practical with fast heat conduction, even heating, not easy to appear partial scorch.

Material optional: aluminum, aluminized steel, stainless steel

Perforation options: no perforation, bottom-perforated, all-perforated

Using scene: single loaf pan, strap loaf pan

Surface options: smooth, corrugated, no-coating, Teflon non-stick, silicone non-stick

Size: any size

Lid: with lid or not as your requirement.

Custom manufacturing of strap loaf pan is one of our biggest strength, welcome for more info.

Tsingbuy **non stick mini loaf pan supplier** has been engaged in bakeware manufacturing for over 12 years and has been supplying thousands of bakeware for international customers. Using our baking pan, you can easily make all kinds of delicious food, Chiffon cakes, mousse cake, Pound cake, cheese cake, etc