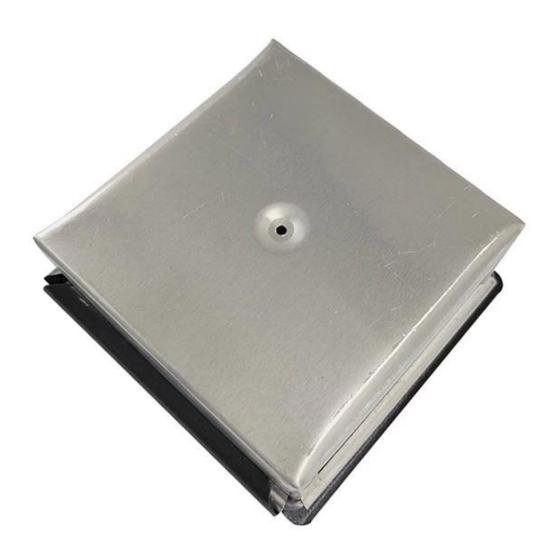

# Product images of 10\*10\*4 mini cake bread baking molds mini square loaf bread pan with lid

**With Cover:** The included lid adds versatility to your baking endeavors. Use it to trap moisture for a softer crust or leave it off for a crispier finish. The lid also helps lock in flavors and keep your bread fresh.