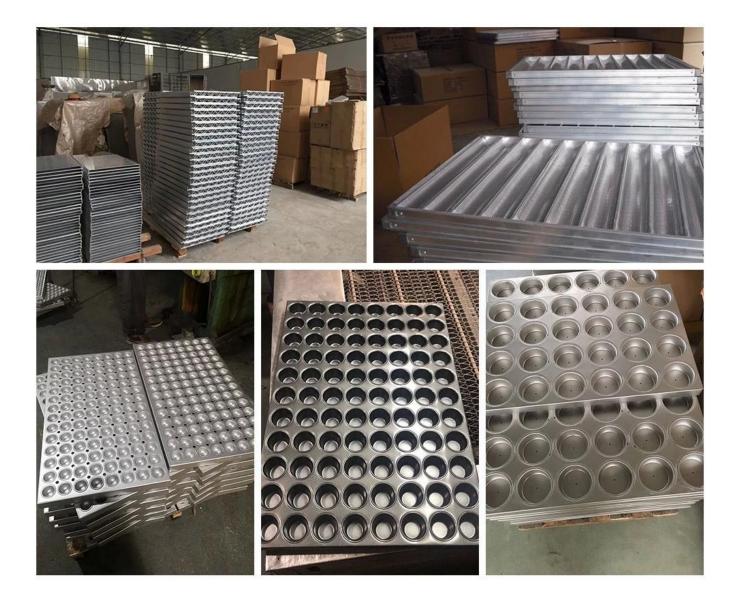

#### More types of bread & loaf pans for your information

Here are more **wholesale square bread pan with lid** from Tsingbuy for bakery and home kitchen use.

Our pullman loaf pans is designed with simple style, beautiful and practical with fast heat conduction, even heating, not easy to appear partial scorch.

Material optional: aluminum, aluminized steel, stainless steel

Perforation options: no perforation, bottom-perforated, all-perforated

Using scene: single loaf pan, strap loaf pan

Surface options: smooth, corrugated, no-coating, Teflon non-stick, silicone non-stick

Size: any size

Lid: with lid or not as your requirement.

Custom manufacturing of strap loaf pan is one of our biggest strength, welcome for more info.

Tsingbuy **non stick mini loaf pan supplier** has been engaged in bakeware manufacturing for over 12 years and has been supplying thousands of bakeware for international customers. Using our baking pan, you can easily make all kinds of delicious food, Chiffon cakes, mousse cake, Pound cake, cheese cake, etc