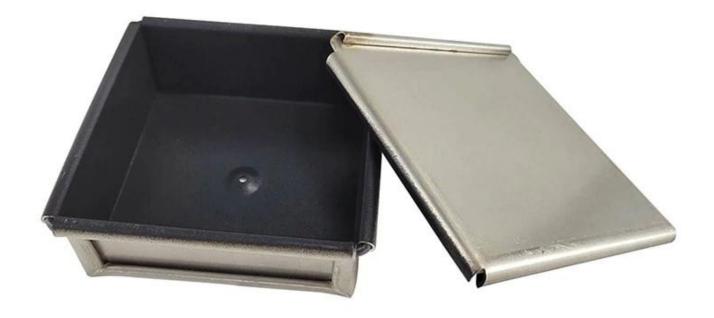

# Product images of 10\*10\*4 mini cake bread baking molds mini square loaf bread pan with lid

**With Cover:** The included lid adds versatility to your baking endeavors. Use it to trap moisture for a softer crust or leave it off for a crispier finish. The lid also helps lock in flavors and keep your bread fresh.

**Hole at the Bottom:** Enhance air circulation and achieve uniform baking with the strategically placed hole at the bottom of the pan. This feature ensures that your mini loaves are perfectly baked from top to bottom.