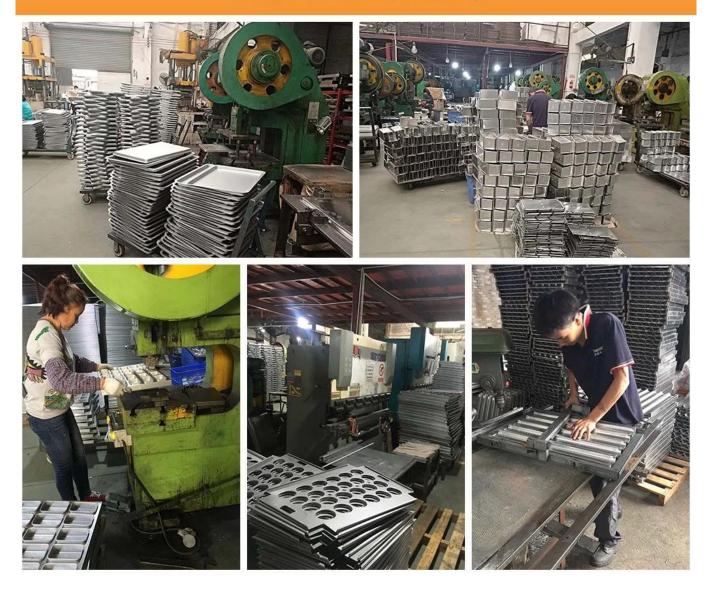

aluminized steel, stainless steel

Perforation options: no perforation, bottom-perforated, all-perforated

Using scene: single loaf pan, strap loaf pan

Surface options: smooth, corrugated, no-coating, Teflon non-stick, silicone non-stick

Size: any size

Lid: with lid or not as your requirement.











Custom manufacturing of strap loaf pan is one of our biggest strength, welcome for more info.

Tsingbuy **non stick mini loaf pan supplier** has been engaged in bakeware manufacturing for over 12 years and has been supplying thousands of bakeware for international customers. Using our baking pan, you can easily make all kinds of delicious food, Chiffon cakes, mousse cake, Pound cake, cheese cake, etc









### Tsingbuy loaf & bread pan factory pictures

## **Pictures of Workshop**