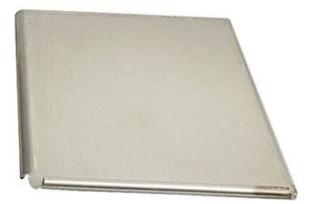

**With Cover:** The included lid adds versatility to your baking endeavors. Use it to trap moisture for a softer crust or leave it off for a crispier finish. The lid also helps lock in flavors and keep your bread fresh.

# Product images of 10\*10\*4 mini cake bread baking molds mini square loaf bread pan with lid