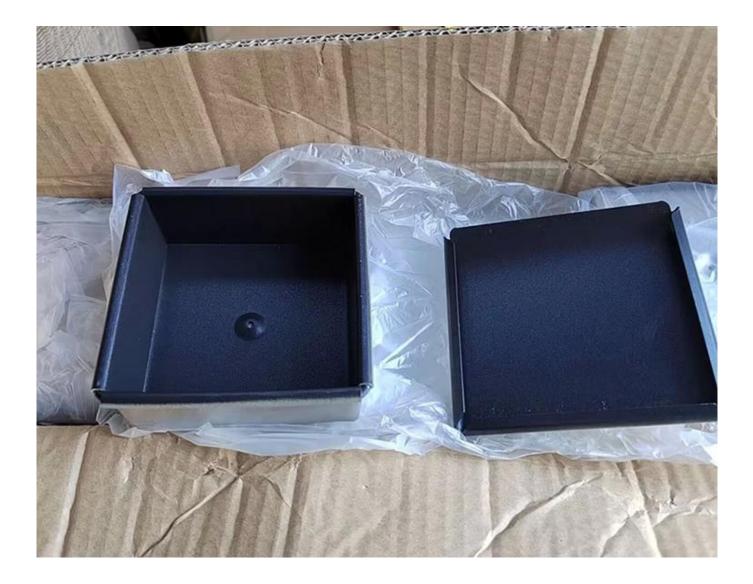

# Product images of 10\*10\*4 mini cake bread baking molds mini square loaf bread pan with lid

**Hole at the Bottom:** Enhance air circulation and achieve uniform baking with the strategically placed hole at the bottom of the pan. This feature ensures that your mini loaves are perfectly baked from top to bottom.