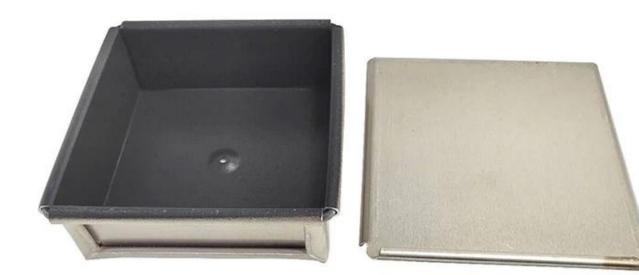

**Non-Stick Surface:** Say goodbye to sticking nightmares! The non-stick surface of this mini square bread mold loaf pan ensures easy release of your delicious creations. Enjoy flawlessly shaped loaves without the hassle of stubborn residue.

**With Cover:** The included lid adds versatility to your baking endeavors. Use it to trap moisture for a softer crust or leave it off for a crispier finish. The lid also helps lock in flavors and keep your bread fresh.

# Product images of 10\*10\*4 mini cake bread baking molds mini square loaf bread pan with lid