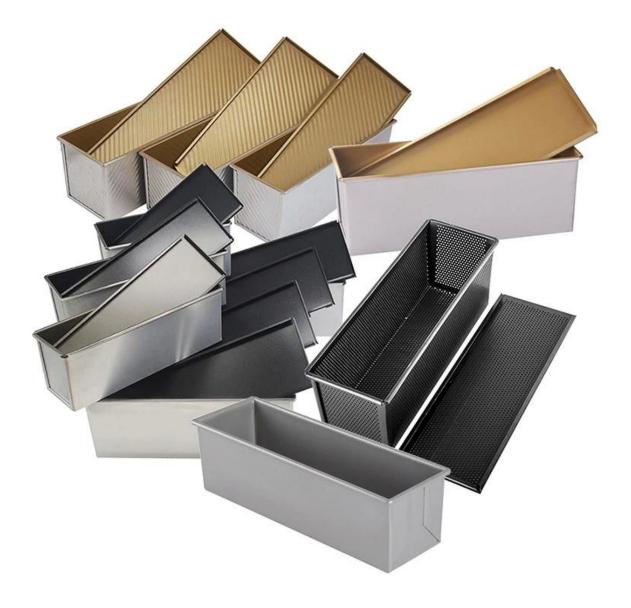

#### More types of bread & loaf pans for your information

Here are more **wholesale square bread pan with lid** from Tsingbuy for bakery and home kitchen use.

Our pullman loaf pans is designed with simple style, beautiful and practical with fast heat conduction, even heating, not easy to appear partial scorch.

Material optional: aluminum, aluminized steel, stainless steel

Perforation options: no perforation, bottom-perforated, all-perforated

Using scene: single loaf pan, strap loaf pan

Surface options: smooth, corrugated, no-coating, Teflon non-stick, silicone non-stick

Size: any size

Lid: with lid or not as your requirement.

Custom manufacturing of strap loaf pan is one of our biggest strength, welcome for more info.

Tsingbuy **non stick mini loaf pan supplier** has been engaged in bakeware manufacturing for over 12 years and has been supplying thousands of bakeware for international customers. Using our baking pan, you can easily make all kinds of delicious food, Chiffon cakes, mousse cake, Pound cake, cheese cake, etc