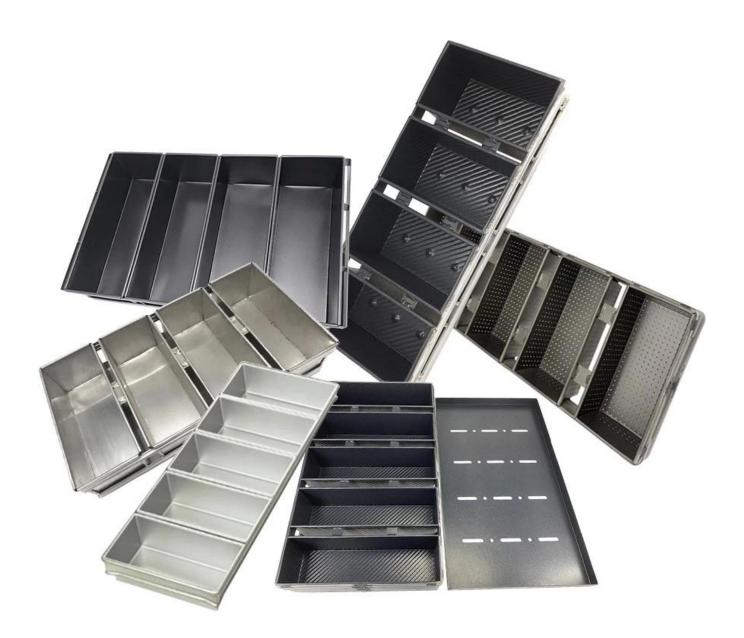

#### More types of bread & loaf pans for your information

Here are more **wholesale square bread pan with lid** from Tsingbuy for bakery and home kitchen use.

Our pullman loaf pans is designed with simple style, beautiful and practical with fast heat conduction, even heating, not easy to appear partial scorch.

Material optional: aluminum, aluminized steel, stainless steel

Perforation options: no perforation, bottom-perforated, all-perforated

Using scene: single loaf pan, strap loaf pan

Surface options: smooth, corrugated, no-coating, Teflon non-stick, silicone non-stick

Size: any size

Lid: with lid or not as your requirement.

Custom manufacturing of strap loaf pan is one of our biggest strength, welcome for more info.

Tsingbuy **non stick mini loaf pan supplier** has been engaged in bakeware manufacturing for over 12 years and has been supplying thousands of bakeware for international customers. Using our baking pan, you can easily make all kinds of delicious food, Chiffon cakes, mousse cake, Pound cake, cheese cake, etc