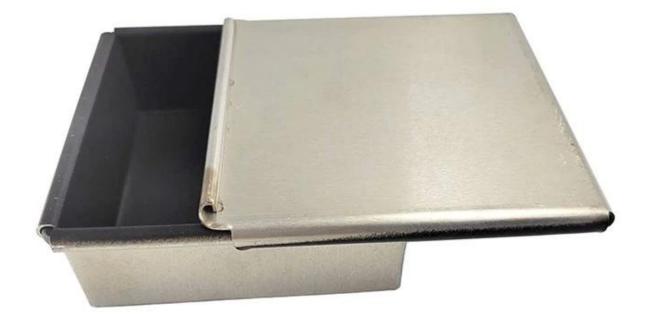

# Product images of 10\*10\*4 mini cake bread baking molds mini square loaf bread pan with lid

**With Cover:** The included lid adds versatility to your baking endeavors. Use it to trap moisture for a softer crust or leave it off for a crispier finish. The lid also helps lock in flavors and keep your bread fresh.