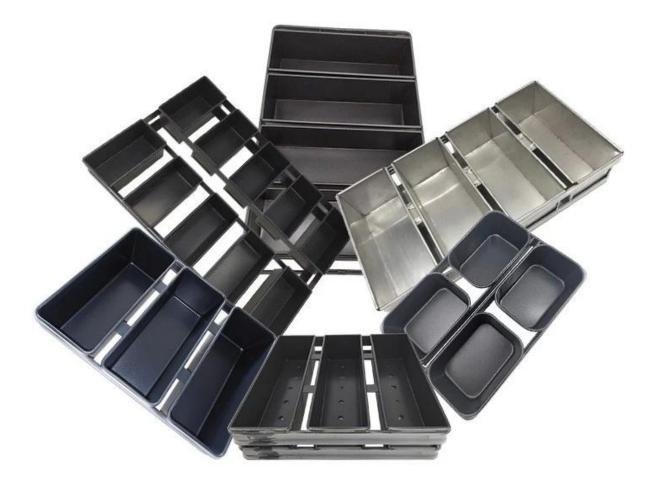

#### More types of bread & loaf pans for your information

Here are more **wholesale square bread pan with lid** from Tsingbuy for bakery and home kitchen use.

Our pullman loaf pans is designed with simple style, beautiful and practical with fast heat conduction, even heating, not easy to appear partial scorch.

Material optional: aluminum, aluminized steel, stainless steel

Perforation options: no perforation, bottom-perforated, all-perforated

Using scene: single loaf pan, strap loaf pan

Surface options: smooth, corrugated, no-coating, Teflon non-stick, silicone non-stick

Size: any size

Lid: with lid or not as your requirement.

Custom manufacturing of strap loaf pan is one of our biggest strength, welcome for more info.

Tsingbuy **non stick mini loaf pan supplier** has been engaged in bakeware manufacturing for over 12 years and has been supplying thousands of bakeware for international customers. Using our baking pan, you can easily make all kinds of delicious food, Chiffon cakes, mousse cake, Pound cake, cheese cake, etc