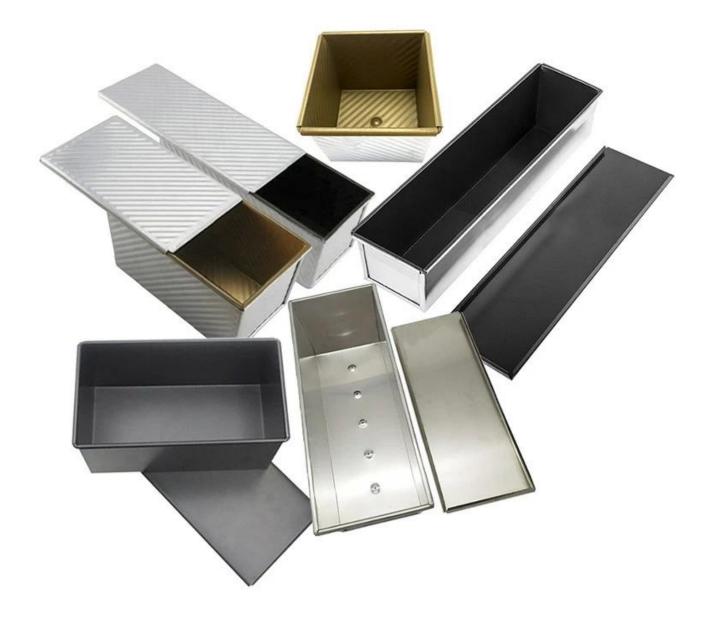

#### More types of bread & loaf pans for your information

Here are more **wholesale square bread pan with lid** from Tsingbuy for bakery and home kitchen use.

Our pullman loaf pans is designed with simple style, beautiful and practical with fast heat conduction, even heating, not easy to appear partial scorch.

Material optional: aluminum, aluminized steel, stainless steel

Perforation options: no perforation, bottom-perforated, all-perforated

Using scene: single loaf pan, strap loaf pan

Surface options: smooth, corrugated, no-coating, Teflon non-stick, silicone non-stick

Size: any size

Lid: with lid or not as your requirement.

Custom manufacturing of strap loaf pan is one of our biggest strength, welcome for more info.

Tsingbuy **non stick mini loaf pan supplier** has been engaged in bakeware manufacturing for over 12 years and has been supplying thousands of bakeware for international customers. Using our baking pan, you can easily make all kinds of delicious food, Chiffon cakes, mousse cake, Pound cake, cheese cake, etc