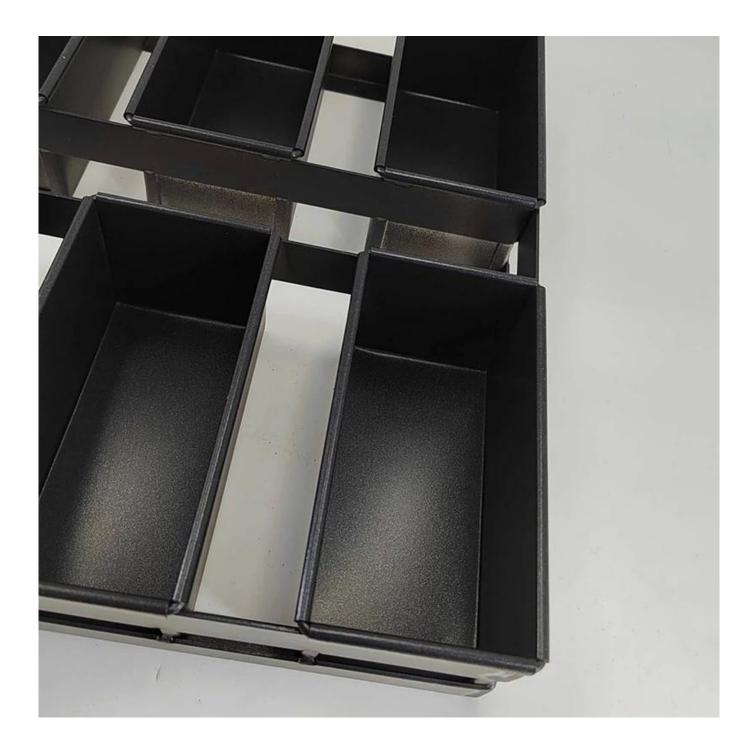

# Main features of custom made aluminzied steel 10-cavities non stick strap loaf bread baking pan set

**1**. This commercial bread baking pan is capable of holding (10) loaves, each box with 165x80mm size. This product allows you to produce ten loaves to sell or serve quickly while still maintaining the quality of baking. Whether you need to make your signature dinner loaves or seasonal breads, this bread pan is a good choice to help you finish your baking job easily.

2. The bread loaf pans are manufactured from 0.7/1.0/1.2mm aluminized steel with double folded corners, The edge of each pan is fitted with a 5mm diameter rim wire. The frames are manufactured of 1.2mm aluminized steel for super support and durability. The surface of bread pans are fluted finish and come with steam holes. Not suitable for Gluten-free mixtures.