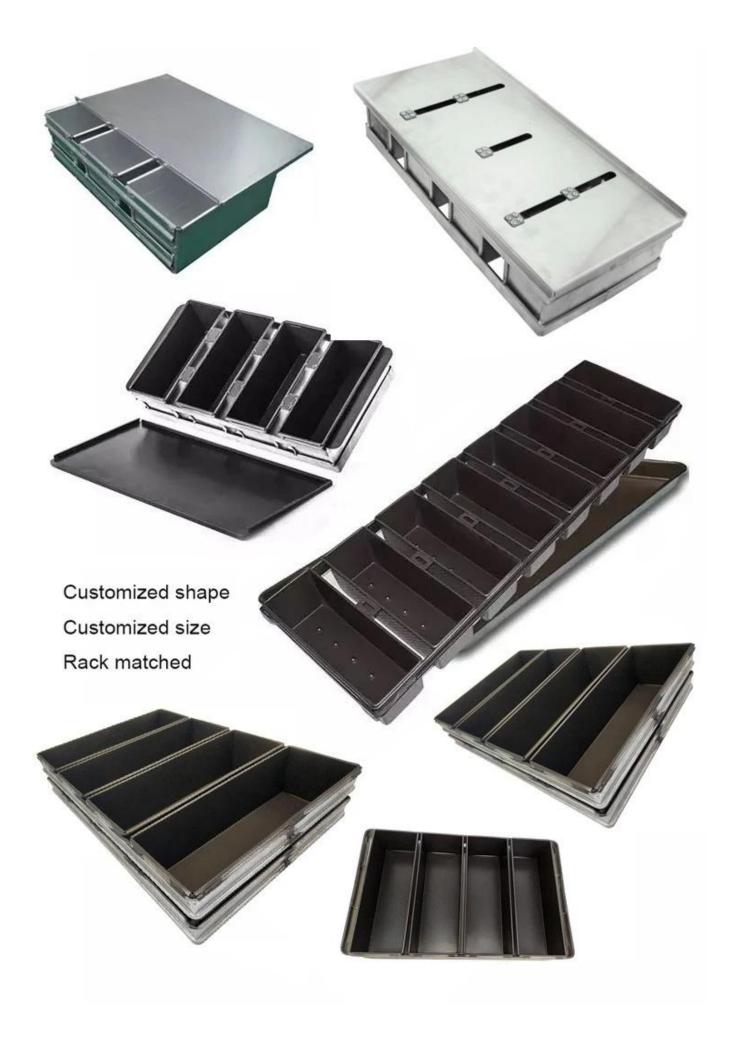

# Product images of custom made aluminzied steel 10-cavities non stick strap loaf bread baking pan set

Tsingbuy is professional in making both single loaf pan and strap loaf pans. Here we share some models of strap loaf pan for your reference. Most of the strap loaf pans are custom designed according to requirements.

## More Customzied Strap Loaf Pans from Tsingbuy

#### Customized Strapped Loaf Pan Sets

A.Overall Length C.Overall Width D.Depth E.Frame Height F.Center-to-center G.Pan Distance

Flat handle

Frame handle

no handle