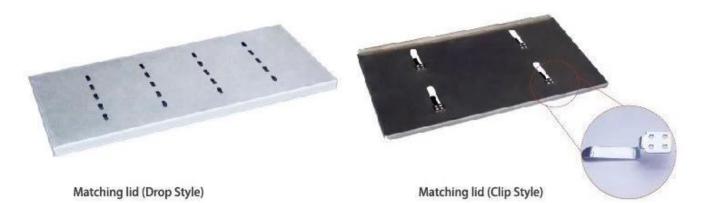

2. The bread loaf pans are manufactured from 0.7/1.0/1.2mm aluminized steel with double folded corners, The edge of each pan is fitted with a 5mm diameter rim wire. The frames are manufactured of 1.2mm aluminized steel for super support and durability. The surface of bread pans are fluted finish and come with steam holes. Not suitable for Gluten-free mixtures.

#### Customized Strapped Loaf Pan Sets

A.Overall Length C.Overall Width D.Depth E.Frame Height F.Center-to-center G.Pan Distance

Flat handle

Frame handle

no handle