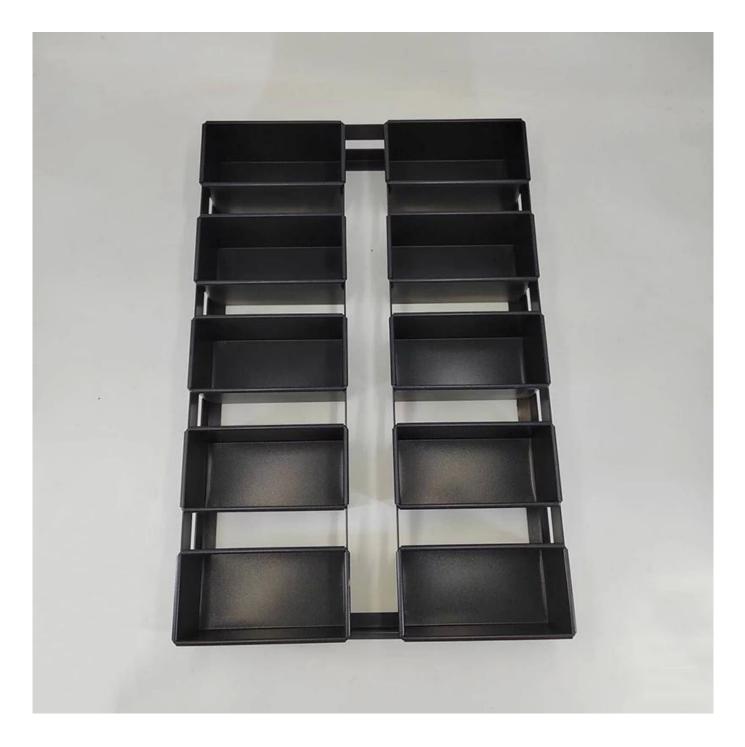

# Main features of custom made aluminzied steel 10-cavities non stick strap loaf bread baking pan set

**1**. This commercial bread baking pan is capable of holding (10) loaves, each box with 165x80mm size. This product allows you to produce ten loaves to sell or serve quickly while still maintaining the quality of baking. Whether you need to make your signature dinner loaves or seasonal breads, this bread pan is a good choice to help you finish your baking job easily.

2. The bread loaf pans are manufactured from 0.7/1.0/1.2mm aluminized steel with double folded corners, The edge of each pan is fitted with a 5mm diameter rim wire. The frames are manufactured of 1.2mm aluminized steel for super support and durability. The surface of bread pans are fluted finish and come with steam holes. Not suitable for Gluten-free mixtures.

# Product images of custom made aluminzied steel 10-cavities non stick strap loaf bread baking pan set

Tsingbuy is professional in making both single loaf pan and strap loaf pans. Here we share some models of strap loaf pan for your reference. Most of the strap loaf pans are custom designed according to requirements.