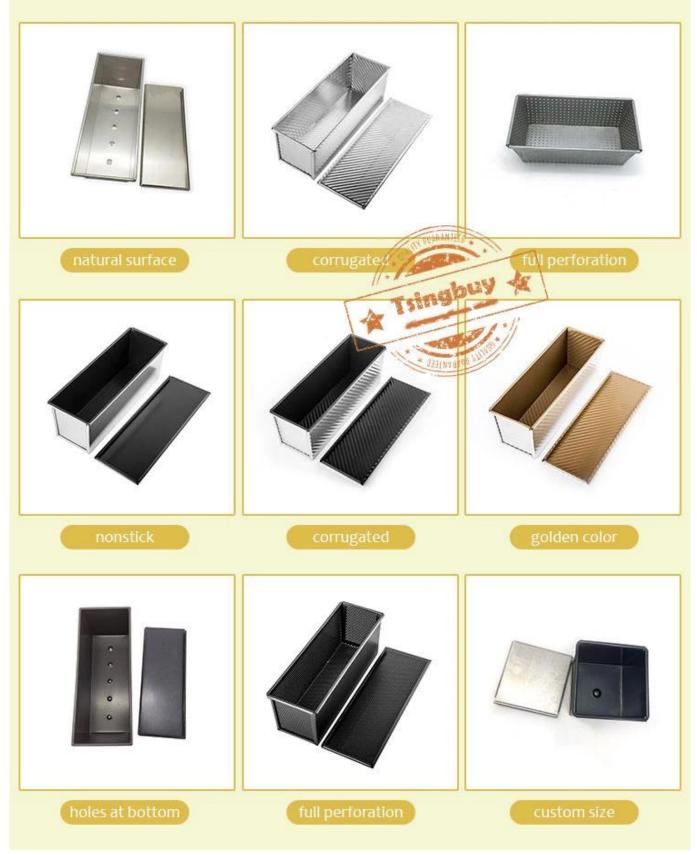

#### **Customized Single Loaf Pan**

A.Top length of the item B.Top width of the item C.Bottom length of the item D.Bottom width of the item H.Height

#### Customized Strapped Loaf Pan Sets

A.Overall Length C.Overall Width D.Depth E.Frame Height F.Center-to-center G.Pan Distance

Flat handle

Frame handle

no handle