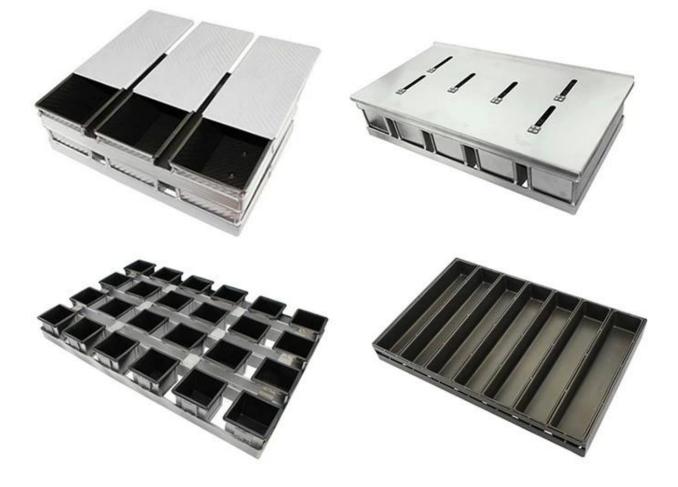

# Product images of custom made aluminzied steel 10-cavities non stick strap loaf bread baking pan set

Tsingbuy is professional in making both single loaf pan and strap loaf pans. Here we share some models of strap loaf pan for your reference. Most of the strap loaf pans are custom designed according to requirements.

## More Customzied Strap Loaf Pans from Tsingbuy