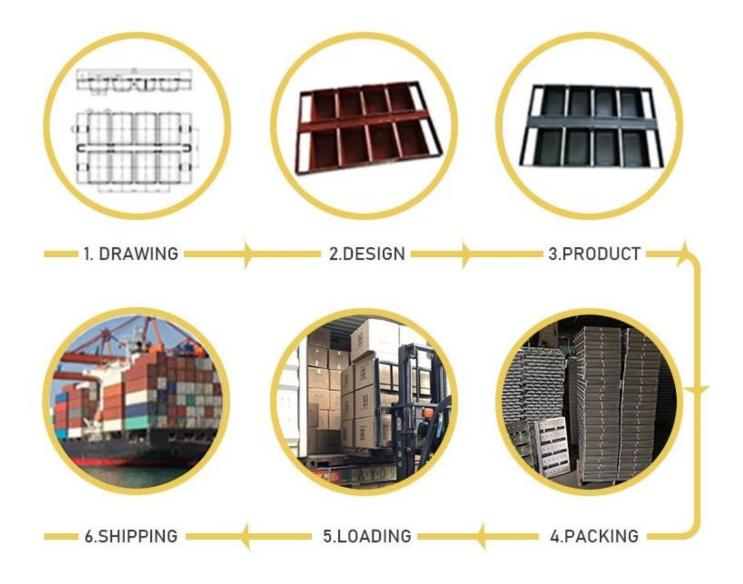

## Procedures for custom made loaf baking pans

Custom Made Strap Loaf Pan Used with Bakery Trolley

More types of single bread loaf baking pan for home kitchen, bakery, restaurant etc

Here are some classic models of single loaf bread baking pan from Tsingbuy non stick loaf pan supplier.