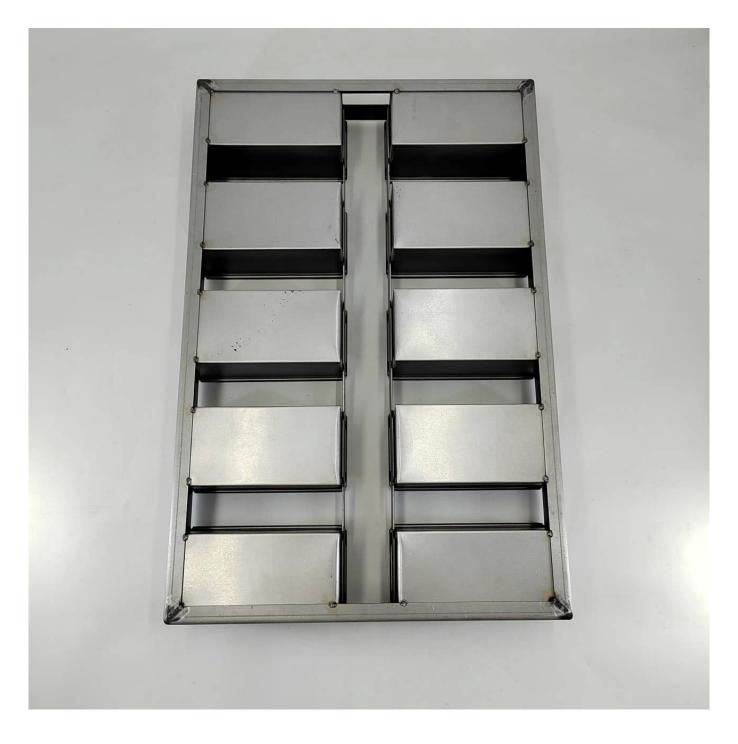

# Main features of custom made aluminzied steel 10-cavities non stick strap loaf bread baking pan set

**1**. This commercial bread baking pan is capable of holding (10) loaves, each box with 165x80mm size. This product allows you to produce ten loaves to sell or serve quickly while still maintaining the quality of baking. Whether you need to make your signature dinner loaves or seasonal breads, this bread pan is a good choice to help you finish your baking job easily.

2. The bread loaf pans are manufactured from 0.7/1.0/1.2mm aluminized steel with double folded corners, The edge of each pan is fitted with a 5mm diameter rim wire. The frames are manufactured of 1.2mm aluminized steel for super support and durability. The surface of bread pans are fluted finish and come with steam holes. Not suitable for Gluten-free mixtures.