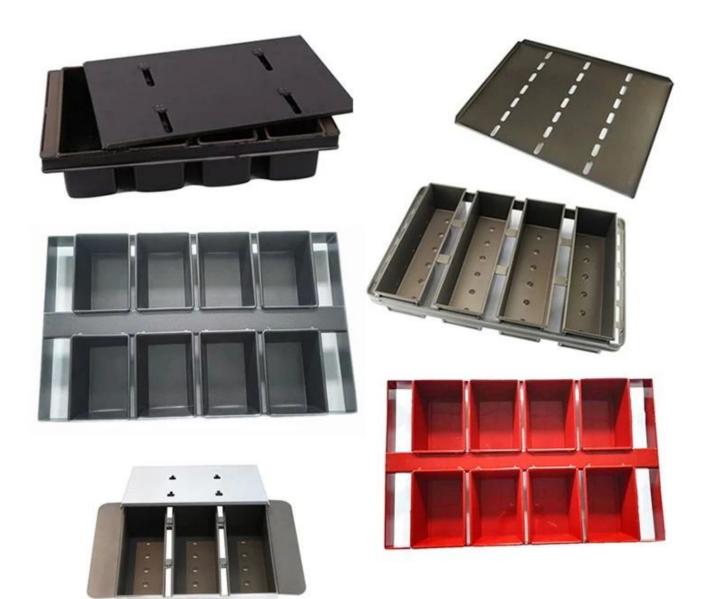

# Product images of custom made aluminzied steel 10-cavities non stick strap loaf bread baking pan set

Tsingbuy is professional in making both single loaf pan and strap loaf pans. Here we share some models of strap loaf pan for your reference. Most of the strap loaf pans are custom designed according to requirements.

## More Customzied Strap Loaf Pans from Tsingbuy

#### Customized Strapped Loaf Pan Sets

A.Overall Length C.Overall Width D.Depth E.Frame Height F.Center-to-center G.Pan Distance

Flat handle

Frame handle

no handle