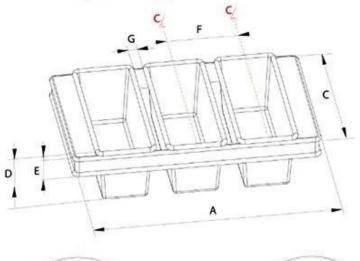

# Customized Strapped Loaf Pan Sets

A.Overall Length

C.Overall Width

D.Depth

E.Frame Height

F.Center-to-center

G.Pan Distance

Frame handle