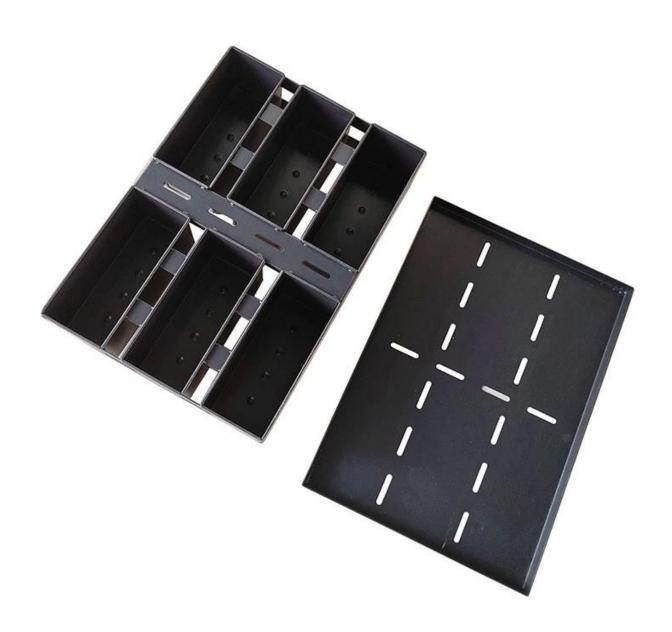

# Customized Strapped Loaf Pan Sets

A.Overall Length

C.Overall Width

D.Depth

E.Frame Height

F.Center-to-center

G.Pan Distance

Frame handle