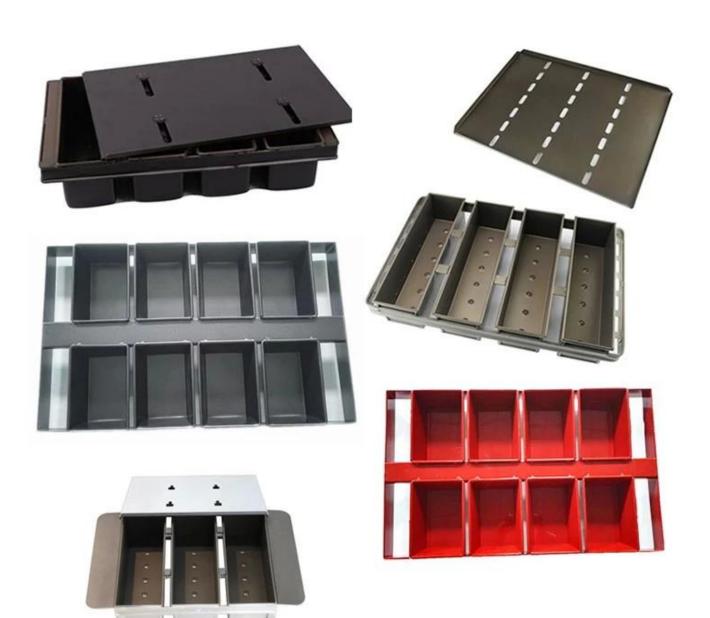

you are a bakery, restaurant, food factory, or other food-related business, we have the perfect baking pans and designs to suit your needs. With our ODM&OEM services, we can work with you to create customized baking solutions that meet your exact specifications. From unique shapes and sizes to specialized coatings and finishes, we can help you create a product that perfectly fits your needs.

# **More Customzied Strap Loaf Pans from Tsingbuy**



## Customized Single Loaf Pan



A.Top length of the item
B.Top width of the item
C.Bottom length of the item
D.Bottom width of the item
H.Height

# Customized Strapped Loaf Pan Sets



A.Overall Length

C.Overall Width

D.Depth

E.Frame Height

F.Center-to-center

G.Pan Distance







Frame handle



no handle



Matching lid (Drop Style)







# Procedures for custom made loaf baking pans





# Custom Made Strap Loaf Pan Used with Bakery Trolley



More types of single bread loaf baking pan for home kitchen, bakery, restaurant etc

Here are some classic models of single toast box from Tsingbuy loaf pan supplier in China.



Factory pictures from Tsingbuy strap loaf pan producer





Besides wholesale bread loaf pans, Tsingbuy toast pan factory in China also provides custom design and wholesale of other commercial bakeware, such as sheet pans, baguette pans, loaf pans, multimould baking pans, bakery trolley, cake pans etc. Welcome to consult us at any time.