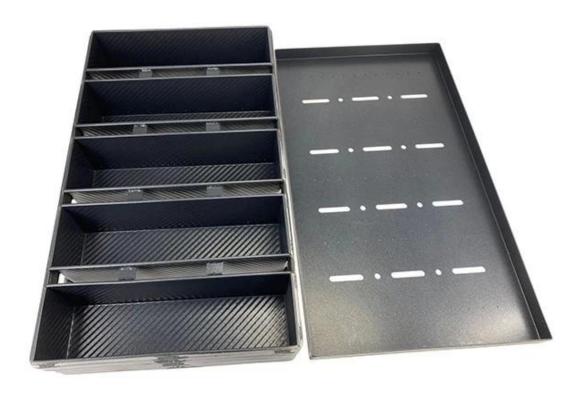

# Customized Strapped Loaf Pan Sets

A.Overall Length

C.Overall Width

D.Depth

E.Frame Height

F.Center-to-center

G.Pan Distance

Frame handle