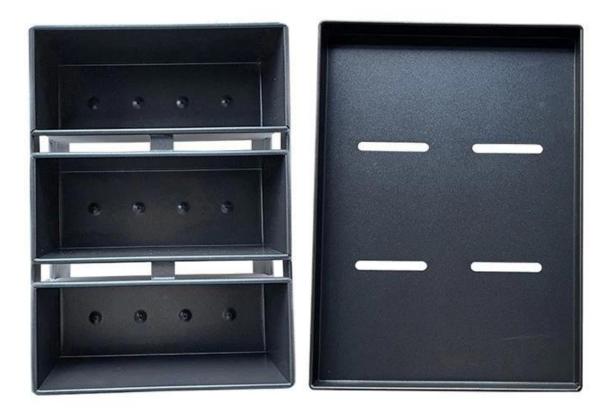

Product images of custom made toast bread loaf baking pans with multiple bread molds

If you are looking for a reliable manufacturer of high-quality loaf bread pans for your commercial or industrial needs, look no further than our company. We proudly introduce our factory providing ODM&OEM services of commercial grade loaf bread pans. Our products are made with the highest quality materials and are designed to meet the rigorous demands of commercial and industrial use. Whether you are a bakery, restaurant, food factory, or other food-related business, we have the perfect baking pans and designs to suit your needs. With our ODM&OEM services, we can work with you to create customized baking solutions that meet your exact specifications. From unique shapes and sizes to specialized coatings and finishes, we can help you create a product that perfectly fits your needs.