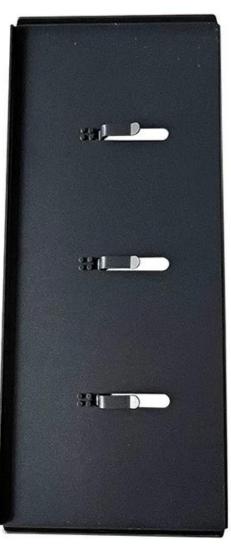

# Customized Strapped Loaf Pan Sets

A.Overall Length

C.Overall Width

D.Depth

E.Frame Height

F.Center-to-center

G.Pan Distance

Frame handle

no handle

Matching lid (Drop Style)