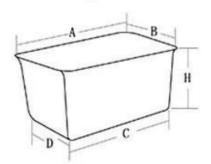

## Customized Single Loaf Pan

A.Top length of the item
B.Top width of the item
C.Bottom length of the item
D.Bottom width of the item
H.Height