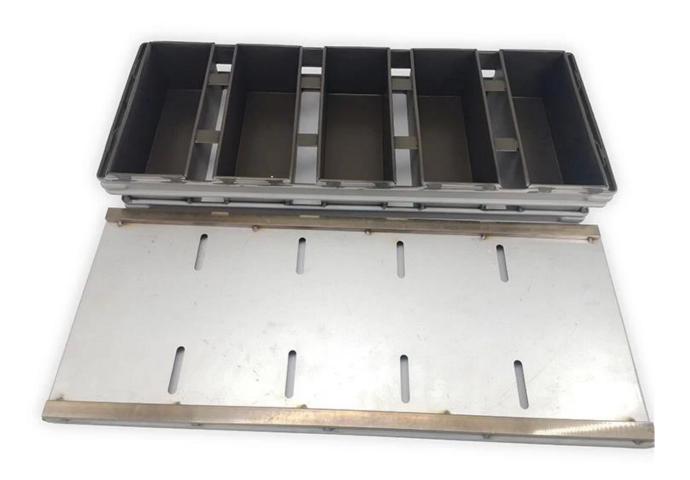

# Customized Strapped Loaf Pan Sets

A.Overall Length

C.Overall Width

D.Depth

E.Frame Height

F.Center-to-center

G.Pan Distance

Frame handle