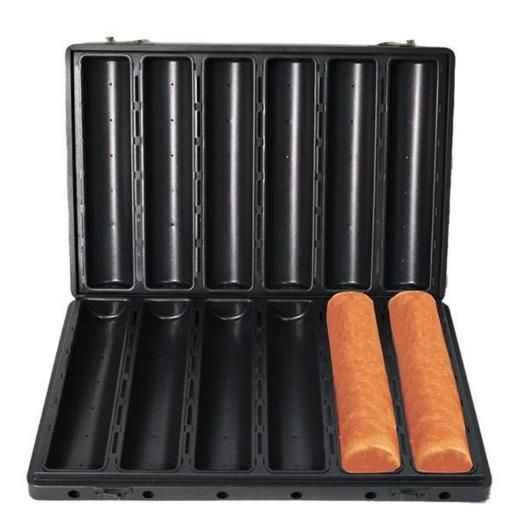

Product images of custom made toast bread loaf baking pans with multiple bread molds

If you are looking for a reliable manufacturer of high-quality loaf bread pans for your commercial or industrial needs, look no further than our company. We proudly introduce our factory providing ODM&OEM services of commercial grade loaf bread pans. Our products are made with the highest quality materials and are designed to meet the rigorous demands of commercial and industrial use. Whether you are a bakery, restaurant, food factory, or other food-related business, we have the perfect baking pans and designs to suit your needs. With our ODM&OEM services, we can work with you to create customized baking solutions that meet your exact specifications. From unique shapes and sizes to specialized coatings and finishes, we can help you create a product that perfectly fits your needs.