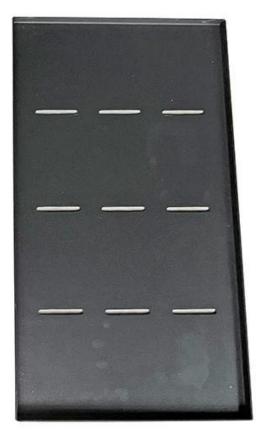

# Customized Strapped Loaf Pan Sets

A.Overall Length

C.Overall Width

D.Depth

E.Frame Height

F.Center-to-center

G.Pan Distance

Frame handle

no handle

Matching lid (Drop Style)