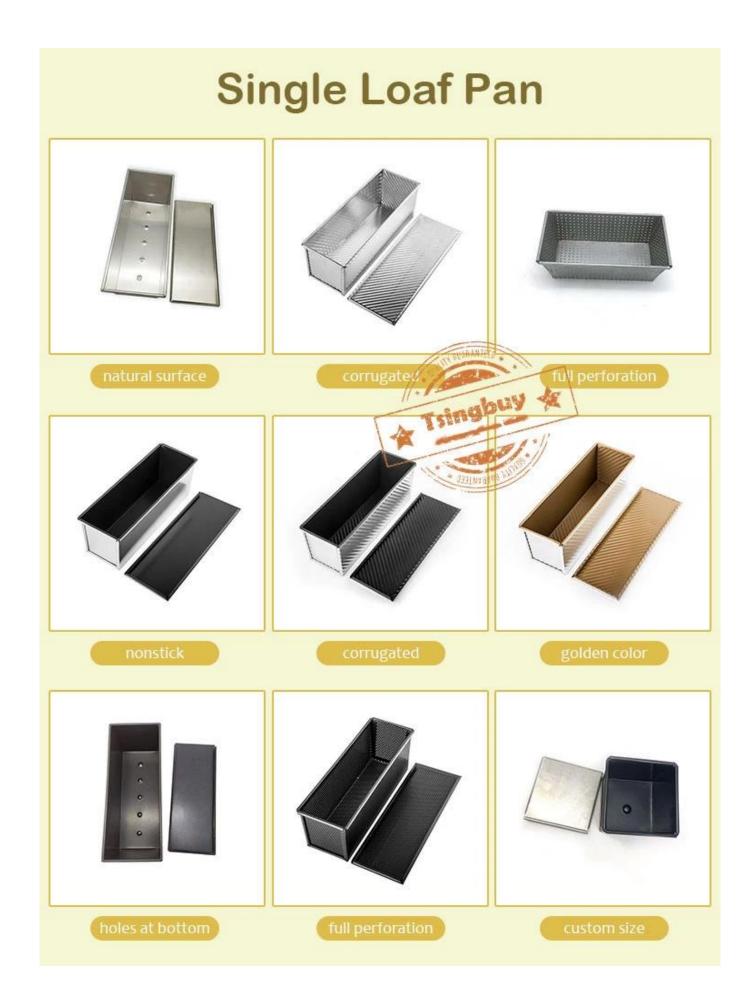

## Customized Single Loaf Pan

A.Top length of the item
B.Top width of the item
C.Bottom length of the item
D.Bottom width of the item
H.Height