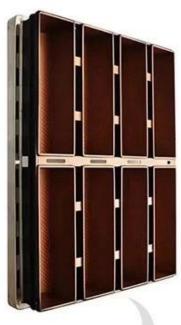

## Commercial Bread Baking Pan with Multiple Cavities

aluminum box aluminum frame

aluminum box stainless steel frame

Aluminized steel box (Draw seamless construction) stainless steel frame

aluminum box stainless steel frame