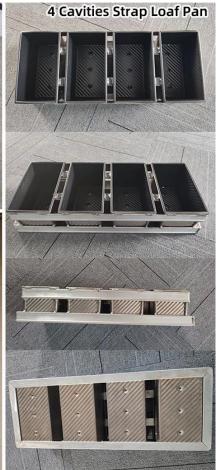

Product images of custom made strap loaf pan commercial bread baking pans set

## Commercial Bread Baking Pan with Multiple Cavities

aluminum box aluminum frame

aluminum box stainless steel frame

Aluminized steel box (Draw seamless construction) stainless steel frame

aluminum box stainless steel frame