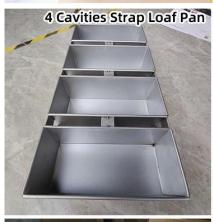

Product images of custom made strap loaf pan commercial bread baking pans set

## Commercial Bread Baking Pan with Multiple Cavities

aluminum box aluminum frame

aluminum box stainless steel frame

Aluminized steel box (Draw seamless construction) stainless steel frame

aluminum box stainless steel frame