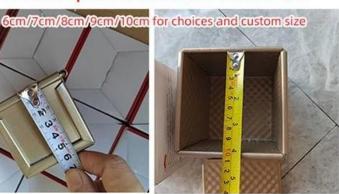

#### Customized Single Loaf Pan

A.Top length of the item

B.Top width of the item

C.Bottom length of the item

D.Bottom width of the item

H.Height

#### Customized Strapped Loaf Pan Sets

A.Overall Length

C.Overall Width

D.Depth

E.Frame Height

F.Center-to-center

G.Pan Distance

Flat handle