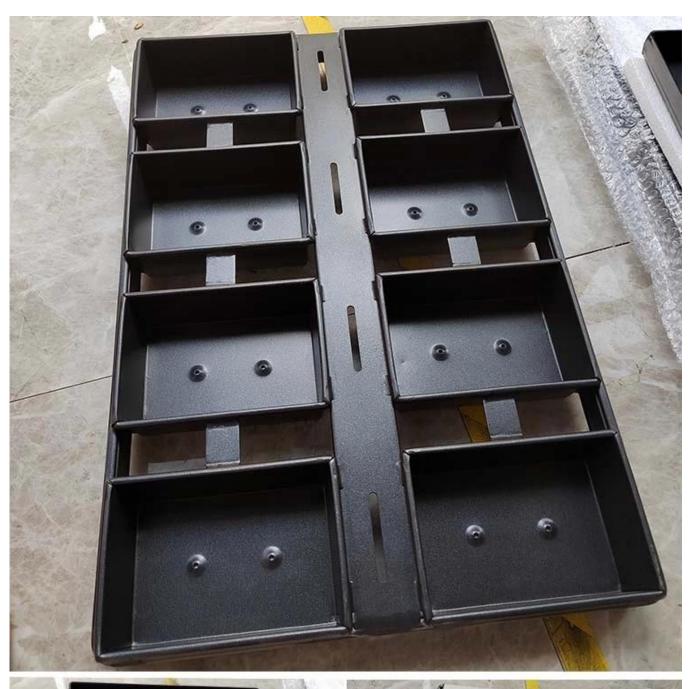

Product images of custom made strap loaf pan commercial bread baking pans set

## Commercial Bread Baking Pan with Multiple Cavities

aluminum box aluminum frame

aluminum box stainless steel frame

Aluminized steel box (Draw seamless construction) stainless steel frame

aluminum box stainless steel frame