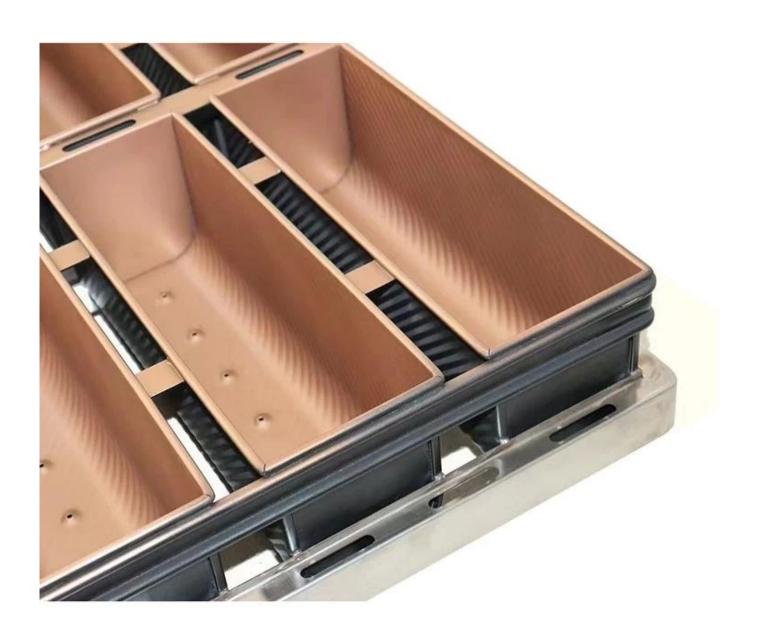

**Aluminized Steel Bread Baking Pan with Lid:** Crafted from high quality aluminum alloy and aluminized steel, our loaf bread pans are engineered for durability and optimal heat conduction, ensuring even baking throughout the bread loaves. The inclusion of a lid helps retain moisture during the baking process, resulting in perfectly baked loaves with a consistent texture.

**Corrugated or Non-Stick Surfaces:** We offer the flexibility of corrugated or non-stick surfaces to cater to varying baking requirements. The corrugated surface enhances airflow and promotes even baking, while the non-stick option ensures easy release of the baked loaves, simplifying cleaning and maintenance.

## Commercial Bread Baking Pan with Multiple Cavities

aluminum box aluminum frame

aluminum box stainless steel frame

Aluminized steel box (Draw seamless construction) stainless steel frame

aluminum box stainless steel frame