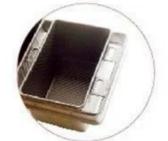

**Corrugated or Non-Stick Surfaces:** We offer the flexibility of corrugated or non-stick surfaces to cater to varying baking requirements. The corrugated surface enhances airflow and promotes even baking, while the non-stick option ensures easy release of the baked loaves, simplifying cleaning and maintenance.