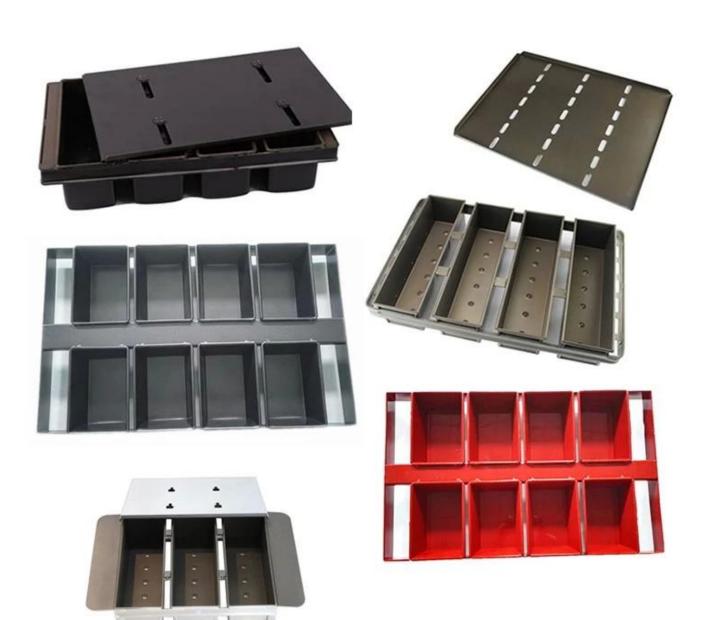

## Commercial Bread Baking Pan with Multiple Cavities

aluminum box aluminum frame

aluminum box stainless steel frame

Aluminized steel box (Draw seamless construction) stainless steel frame

aluminum box stainless steel frame

#### **More Customzied Strap Loaf Pans from Tsingbuy**