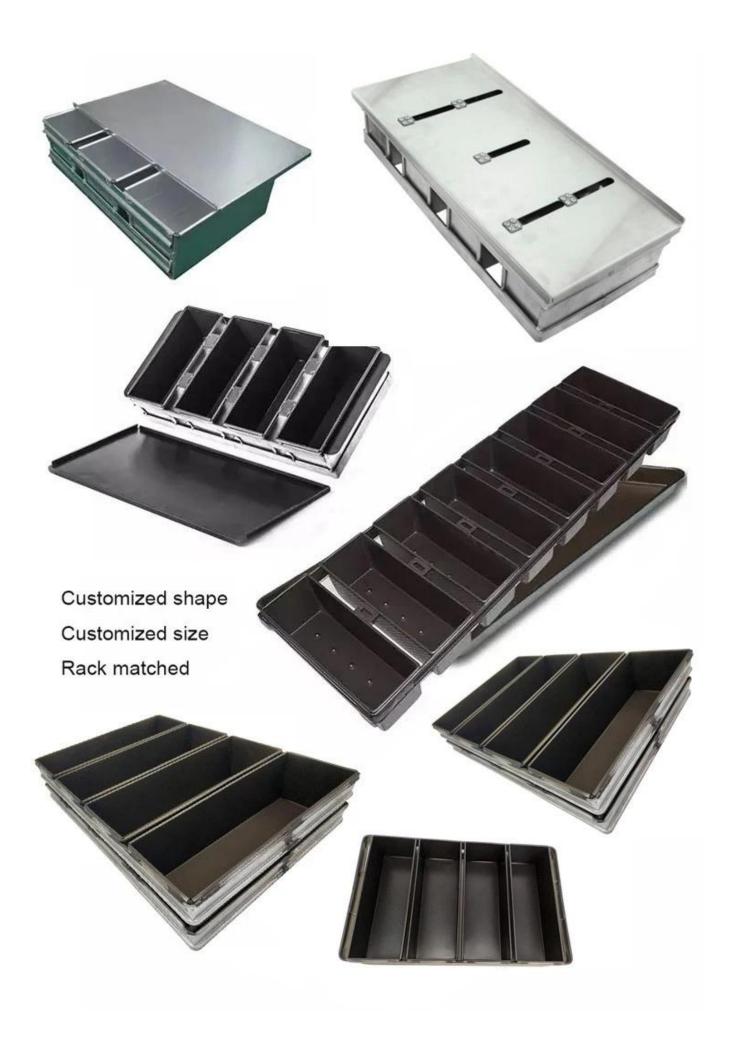

## Commercial Bread Baking Pan with Multiple Cavities

aluminum box aluminum frame

aluminum box stainless steel frame

Aluminized steel box (Draw seamless construction) stainless steel frame

aluminum box stainless steel frame

#### **More Customzied Strap Loaf Pans from Tsingbuy**