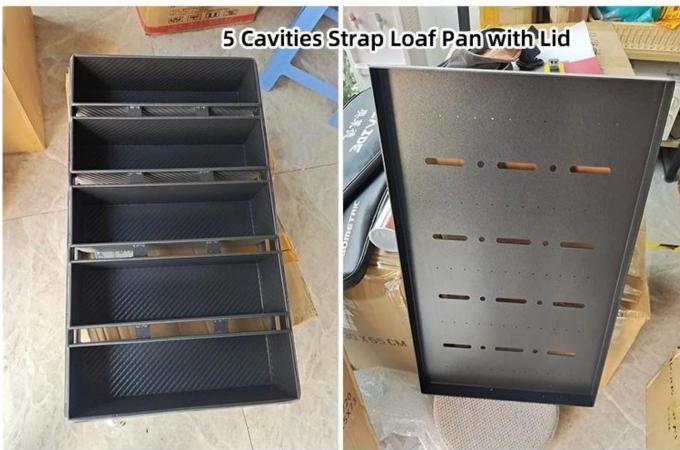

**Aluminized Steel Bread Baking Pan with Lid:** Crafted from high quality aluminum alloy and aluminized steel, our loaf bread pans are engineered for durability and optimal heat conduction, ensuring even baking throughout the bread loaves. The inclusion of a lid helps retain moisture during the baking process, resulting in perfectly baked loaves with a consistent texture.

Frame handle

no handle

Matching lid (Drop Style)