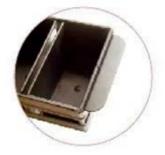

**Aluminized Steel Bread Baking Pan with Lid:** Crafted from high quality aluminum alloy and aluminized steel, our loaf bread pans are engineered for durability and optimal heat conduction, ensuring even baking throughout the bread loaves. The inclusion of a lid helps retain moisture during the baking process, resulting in perfectly baked loaves with a consistent texture.

**Corrugated or Non-Stick Surfaces:** We offer the flexibility of corrugated or non-stick surfaces to cater to varying baking requirements. The corrugated surface enhances airflow and promotes even baking, while the non-stick option ensures easy release of the baked loaves, simplifying cleaning and maintenance.