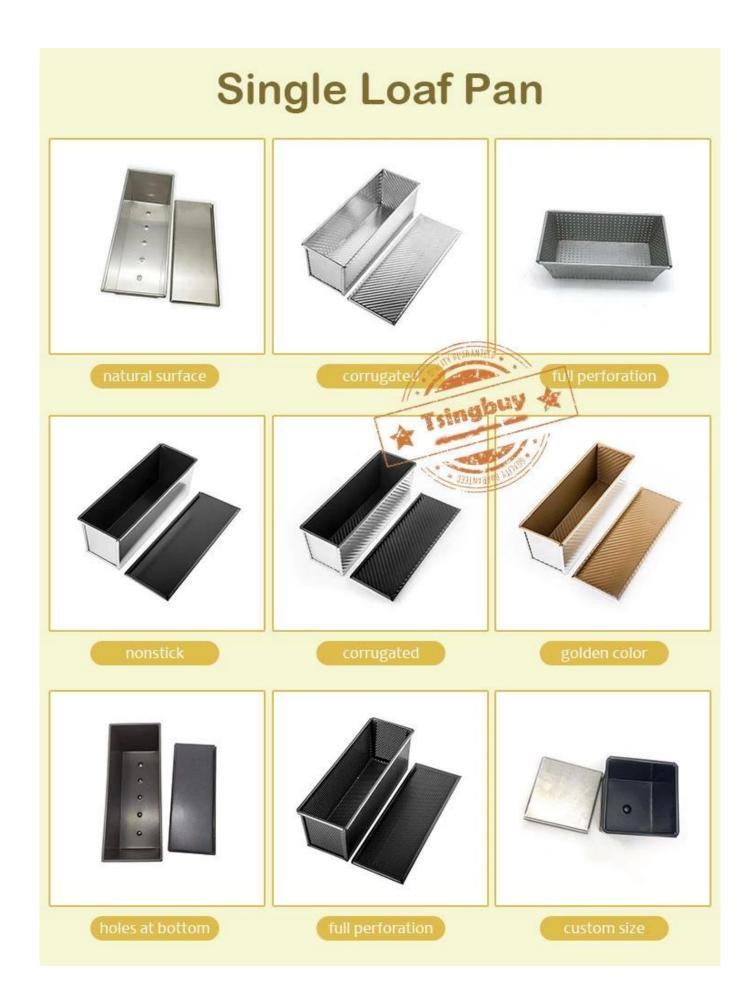

**Corrugated or Non-Stick Surfaces:** We offer the flexibility of corrugated or non-stick surfaces to cater to varying baking requirements. The corrugated surface enhances airflow and promotes even baking, while the non-stick option ensures easy release of the baked loaves, simplifying cleaning and maintenance.

#### Customized Single Loaf Pan

A.Top length of the item

B.Top width of the item

C.Bottom length of the item

D.Bottom width of the item

H.Height