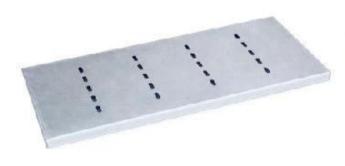

**Aluminized Steel Bread Baking Pan with Lid:** Crafted from high quality aluminum alloy and aluminized steel, our loaf bread pans are engineered for durability and optimal heat conduction, ensuring even baking throughout the bread loaves. The inclusion of a lid helps retain moisture during the baking process, resulting in perfectly baked loaves with a consistent texture.

**Corrugated or Non-Stick Surfaces:** We offer the flexibility of corrugated or non-stick surfaces to cater to varying baking requirements. The corrugated surface enhances airflow and promotes even baking, while the non-stick option ensures easy release of the baked loaves, simplifying cleaning and maintenance.