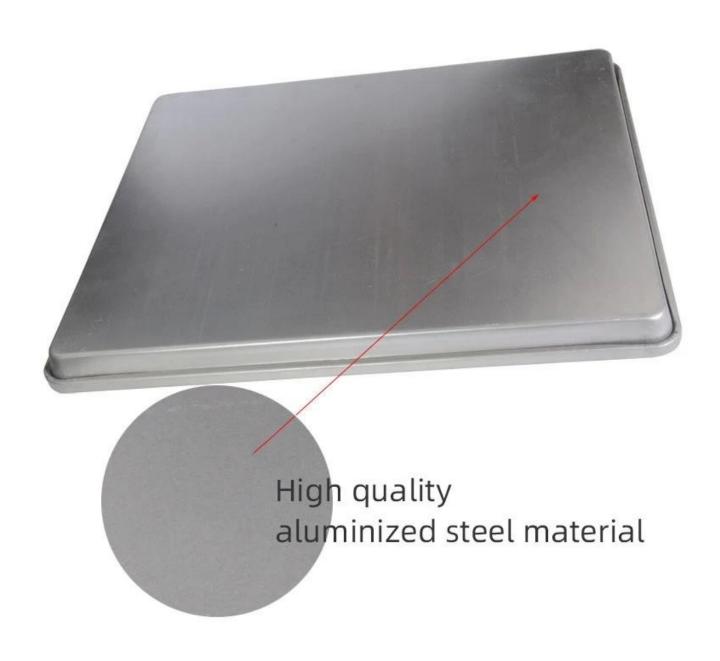

### Main features of custom size aluminzied steel baking tray non stick sheet pan

- 1. High grade aluminum / aluminized steel material, perfect for even heat conductivity
- 2. Never rust, durable and strong, quality assurance, long service life
- 3. Certificated nonstick coating, non toxic & healthy
- 4. Trays come with proper weight and feel sturdy, high temperature resistant and more durable
- 5. Deep full sides all around keep food contained and safe from falling.
- 6. Perfect custom size for home kitchen and bakery, food factory
- 7. Tsingbuy **non stick baking tray factory** has professional team, good service, reliable forwarder, a great deal of experience.

### Product pictures of custom size aluminzied steel baking tray non stick sheet pan