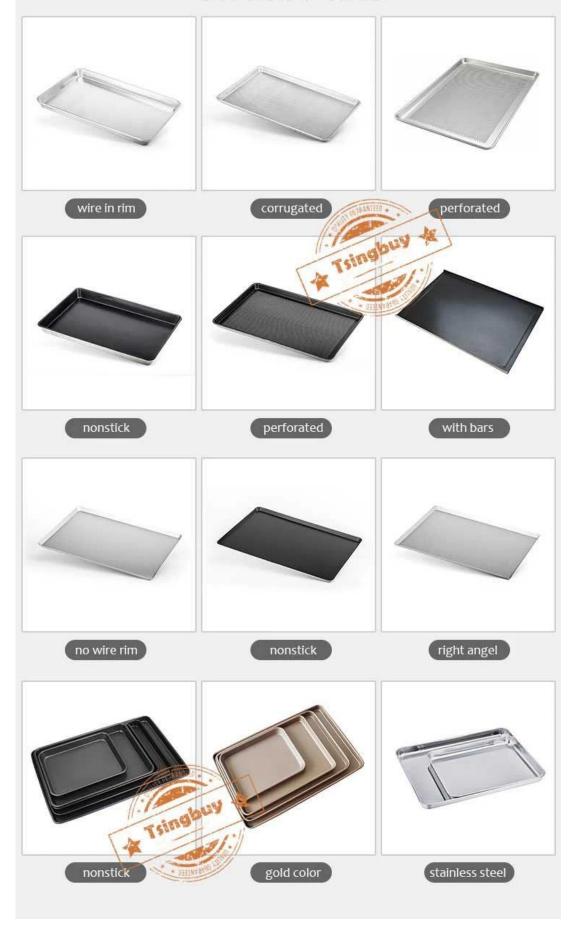

steel baking tray non stick sheet pan

### Aluminized Steel Non Stick Baking Tray 670x550x45mm













#### **Tsingbuy Non Stick Baking Tray Factory**

Tsingbuy <u>custom size baking pans supplier</u> produces both household and commercial sheet pans for wholesale and export with much experience. It helps even heating from corner to corner and bake batches in less time. This smaller baking sheet is perfect for appetizers and fit for most toaster ovens. The dimensions of oven tray is 17x13 inches.

You can customized sheet pans with many options in material, size, type, surface finish and so on. Tell us your required specifications and we can produce sheet pan meeting your needs.

More sheet pans from Tsingbuy for your reference as following.

# Integrated Machine Stamped Sheet Pans



### **Handmade Sheet Pans**



### **More Custom Baking Trays**



# Our Sheet Pan Workshop ODM & OEM Service

Well equipped with CNC machines, punching ,cutting, moulding machines, our annual production ability has been over 150million US-dollars













Besides **flat baking tray wholesale**, Tsingbuy provides custom design and manufcaturing of more bakery bakeware for commercial use, such as French bread baguette pan, strap loaf pan, multimould cupcake baking pan, bakery trolley etc. Welcome to contact us at any time if you are in the market for baking pans.

### MAIN PRODUCT

### Industry cup tray



#### Baguette tray



### Sheet pan



### Bakery Trolley



### Bread pan set