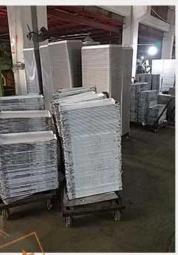

### Product pictures of custom size aluminzied steel baking tray non stick sheet pan

### Aluminized Steel Non Stick Baking Tray 670x550x45mm