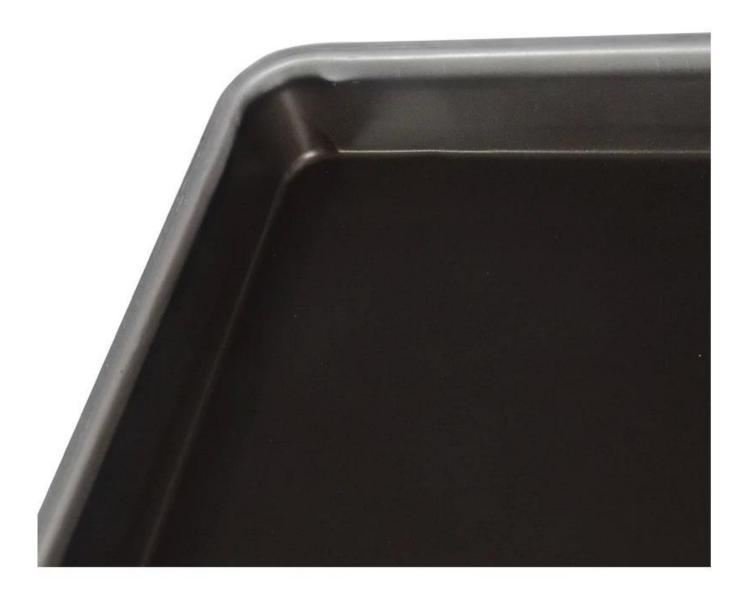

### Product pictures of custom size aluminzied steel baking tray non stick sheet pan

### Main features of custom size aluminzied steel baking tray non stick sheet pan

- 1. High grade aluminum / aluminized steel material, perfect for even heat conductivity
- 2. Never rust, durable and strong, quality assurance, long service life
- 3. Certificated nonstick coating, non toxic & healthy
- 4. Trays come with proper weight and feel sturdy, high temperature resistant and more durable
- 5. Deep full sides all around keep food contained and safe from falling.
- 6. Perfect custom size for home kitchen and bakery, food factory
- 7. Tsingbuy **non stick baking tray factory** has professional team, good service, reliable forwarder, a great deal of experience.