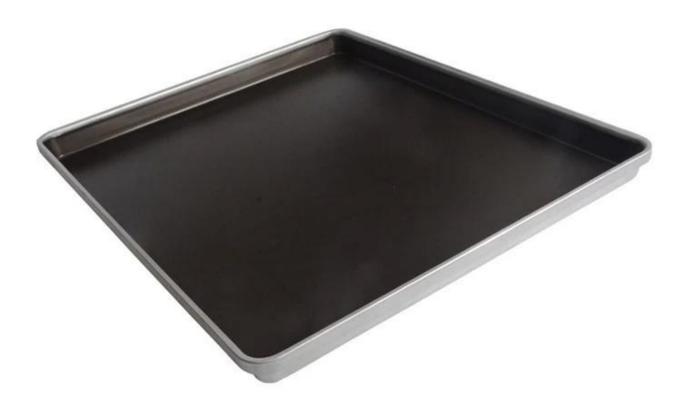

### Product pictures of custom size aluminzied steel baking tray non stick sheet pan

### Aluminized Steel Non Stick Baking Tray 670x550x45mm