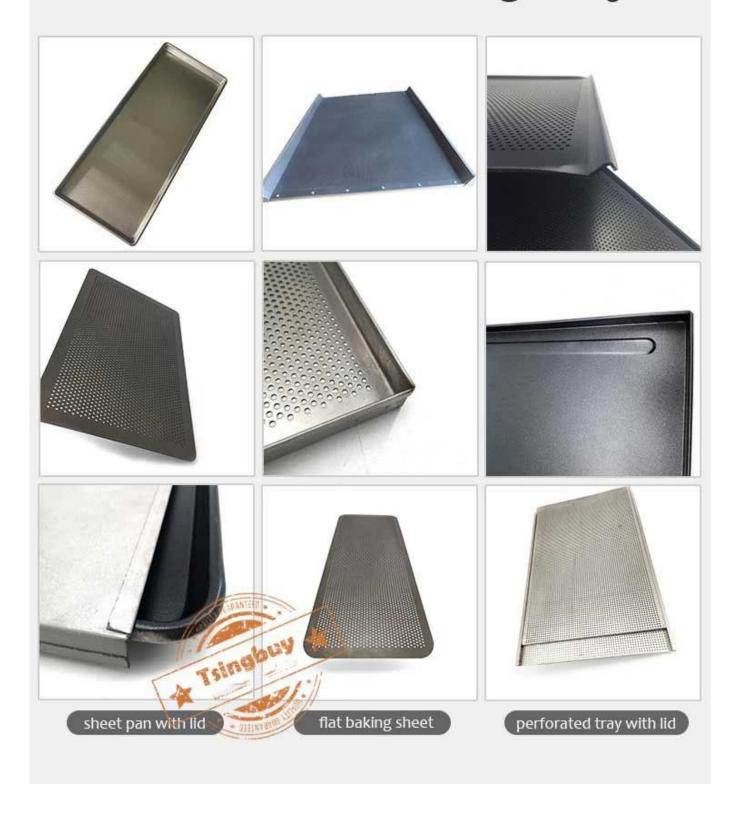

### Product pictures of custom size aluminzied steel baking tray non stick sheet pan

### Aluminized Steel Non Stick Baking Tray 670x550x45mm

#### **Tsingbuy Non Stick Baking Tray Factory**

Tsingbuy <u>custom size baking pans supplier</u> produces both household and commercial sheet pans for wholesale and export with much experience. It helps even heating from corner to corner and bake batches in less time. This smaller baking sheet is perfect for appetizers and fit for most toaster ovens. The dimensions of oven tray is 17x13 inches.

You can customized sheet pans with many options in material, size, type, surface finish and so on. Tell us your required specifications and we can produce sheet pan meeting your needs.

More sheet pans from Tsingbuy for your reference as following.