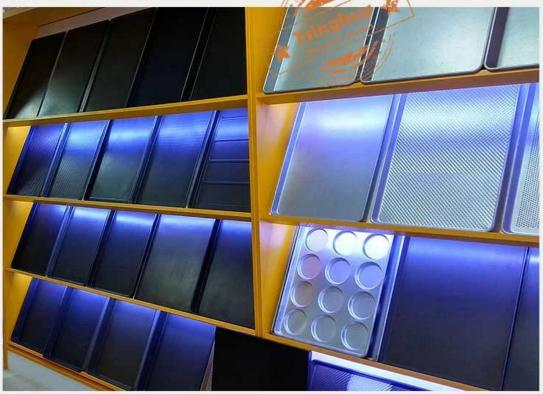

wholesale and export with much experience. It helps even heating from corner to corner and bake batches in less time. This smaller baking sheet is perfect for appetizers and fit for most toaster ovens. The dimensions of oven tray is 17x13 inches.

You can customized sheet pans with many options in material, size, type, surface finish and so on. Tell us your required specifications and we can produce sheet pan meeting your needs.

More sheet pans from Tsingbuy for your reference as following.

# Integrated Machine Stamped Sheet Pans



### **Handmade Sheet Pans**



### **More Custom Baking Trays**



# Our Sheet Pan Workshop ODM & OEM Service

Well equipped with CNC machines, punching ,cutting, moulding machines, our annual production ability has been over 150million US-dollars













Besides **flat baking tray wholesale**, Tsingbuy provides custom design and manufcaturing of more bakery bakeware for commercial use, such as French bread baguette pan, strap loaf pan, multimould cupcake baking pan, bakery trolley etc. Welcome to contact us at any time if you are in the market for baking pans.

### MAIN PRODUCT

### Industry cup tray



#### Baguette tray



### Sheet pan



### Bakery Trolley



### Bread pan set