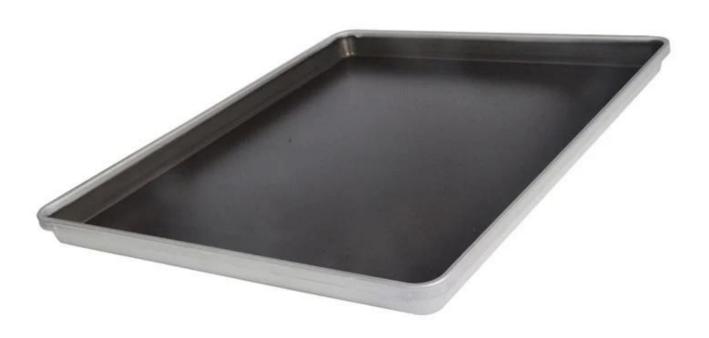

## Custom Bakery Bakeware 670x550mm Aluminized Steel Non Stick Baking Tray Baking Sheet Pan

### Aluminized Steel Non Stick Baking Tray 670x550x45mm