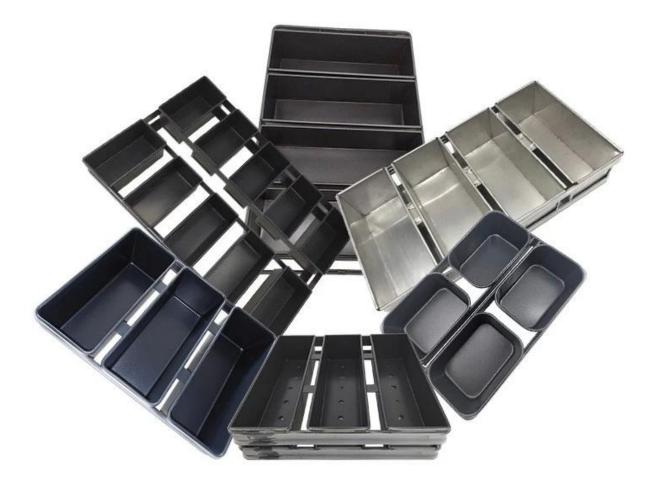

#### Product images of custom size non stick aluminum loaf pan toast bread molds

- Alexander

- - main marine