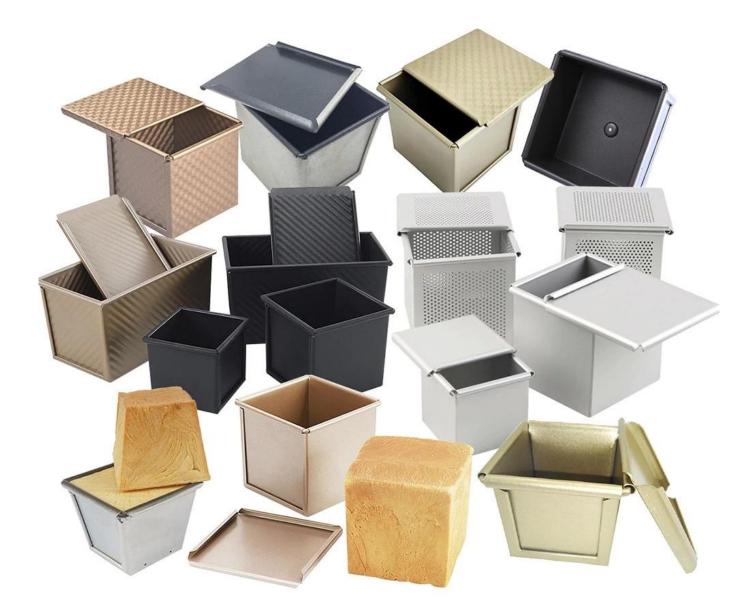

### More types of bread & loaf pans for your information

Here are more **wholesale loaf pan commercial** for bakery, restaurant, dood factory etc.

Our pullman loaf pans is designed with simple style, beautiful and practical with fast heat conduction, even heating, not easy to appear partial scorch.

Material optional: aluminum, aluminized steel, stainless steel

Perforation options: no perforation, bottom-perforated, all-perforated

Using scene: single loaf pan, strap loaf pan

Surface options: smooth, corrugated, no-coating, Teflon non-stick, silicone non-stick

Size: any size

Lid: with lid or not as your requirement.

Custom manufacturing of strap loaf pan is one of our biggest strength, welcome for more info.

Tsingbuy **bread molds factory** has been engaged in bakeware manufacturing for over 12 years and has been supplying thousands of bakeware for international customers. Using our baking pan, you can easily make all kinds of delicious food, Chiffon cakes, mousse cake, Pound cake, cheese cake, etc