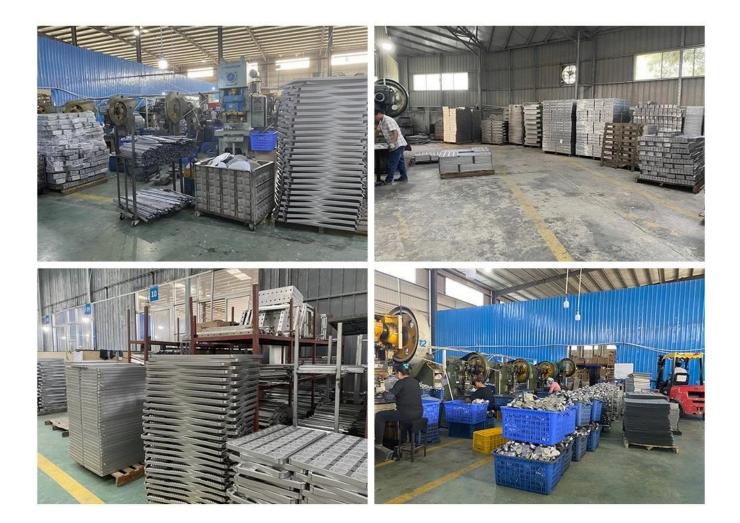

al: aluminum, aluminized steel, stainless steel

Perforation options: no perforation, bottom-perforated, all-perforated

Using scene: single loaf pan, strap loaf pan

Surface options: smooth, corrugated, no-coating, Teflon non-stick, silicone non-stick

Size: any size

Lid: with lid or not as your requirement.











Custom manufacturing of strap loaf pan is one of our biggest strength, welcome for more info.

Tsingbuy **bread molds factory** has been engaged in bakeware manufacturing for over 12 years and has been supplying thousands of bakeware for international customers. Using our baking pan, you can easily make all kinds of delicious food, Chiffon cakes, mousse cake, Pound cake, cheese cake, etc









## Tsingbuy loaf & bread pan factory pictures

# **Pictures of Workshop**