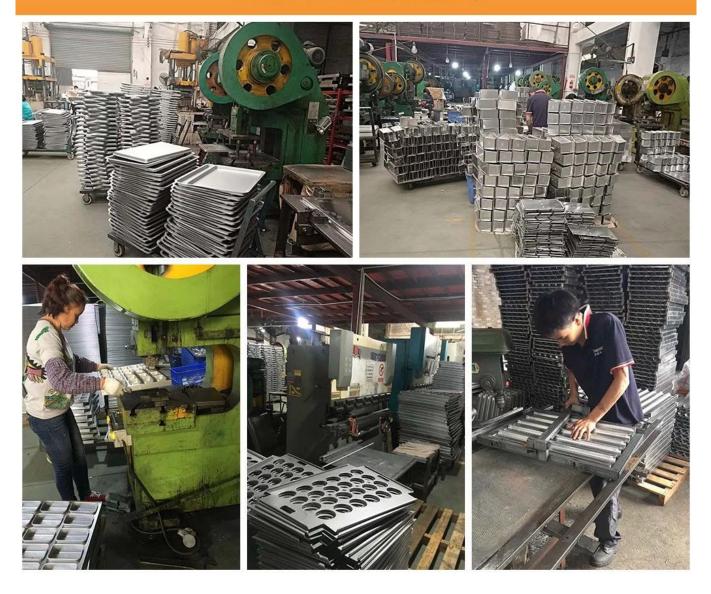

onal: aluminum, aluminized steel, stainless steel

Perforation options: no perforation, bottom-perforated, all-perforated

Using scene: single loaf pan, strap loaf pan

Surface options: smooth, corrugated, no-coating, Teflon non-stick, silicone non-stick

Size: any size

Lid: with lid or not as your requirement.











Custom manufacturing of strap loaf pan is one of our biggest strength, welcome for more info.

Tsingbuy **bread molds factory** has been engaged in bakeware manufacturing for over 12 years and has been supplying thousands of bakeware for international customers. Using our baking pan, you can easily make all kinds of delicious food, Chiffon cakes, mousse cake, Pound cake, cheese cake, etc









## Tsingbuy loaf & bread pan factory pictures

# **Pictures of Workshop**