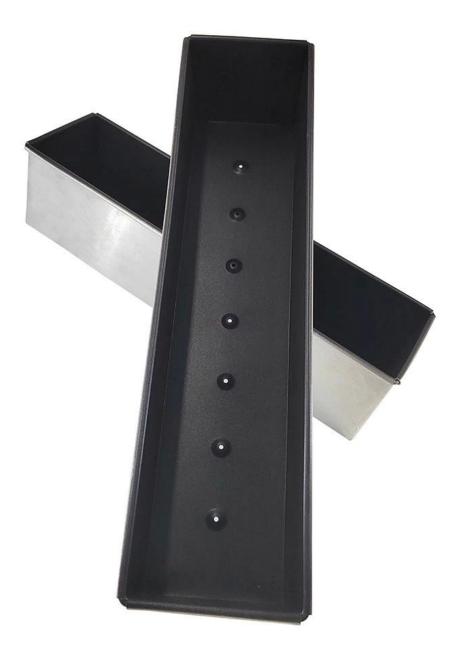

#### Product images of custom size non stick aluminum loaf pan toast bread molds

- Alexander

- - main marine