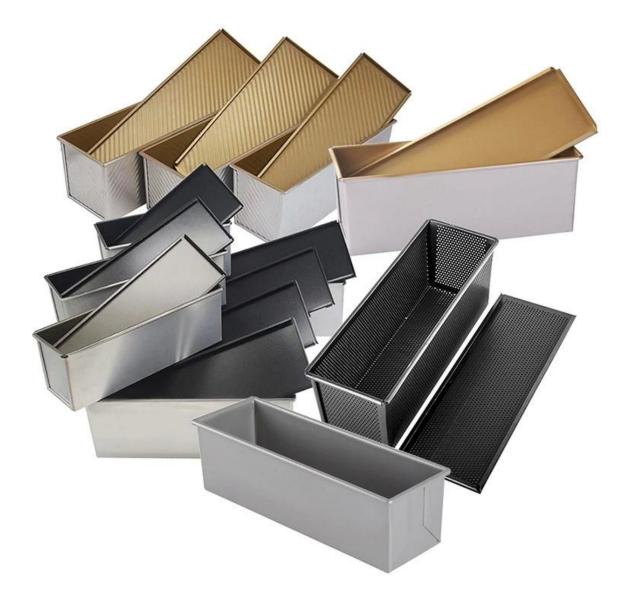

#### Product images of custom size non stick aluminum loaf pan toast bread molds

- Alexander

- - main marine