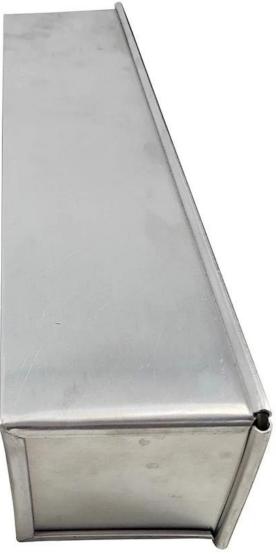

#### Product images of custom size non stick aluminum loaf pan toast bread molds

- Alexander

- - main marine