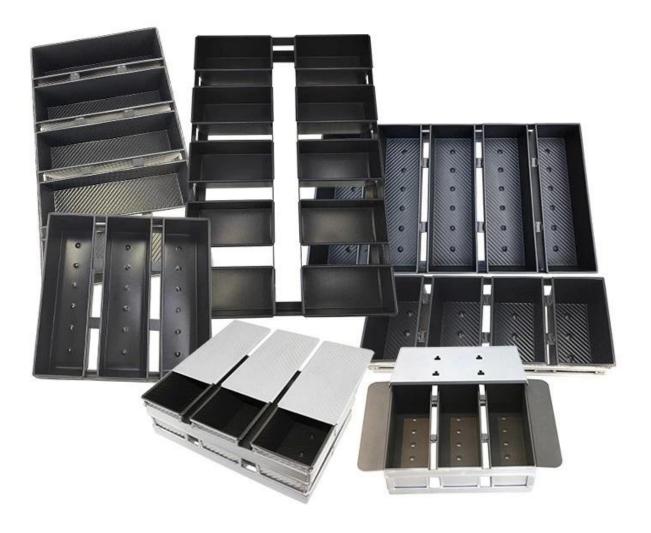

### More types of bread & loaf pans for your information

Here are more **wholesale loaf pan commercial** for bakery, restaurant, dood factory etc.

Our pullman loaf pans is designed with simple style, beautiful and practical with fast heat conduction, even heating, not easy to appear partial scorch.

Material optional: aluminum, aluminized steel, stainless steel

Perforation options: no perforation, bottom-perforated, all-perforated

Using scene: single loaf pan, strap loaf pan

Surface options: smooth, corrugated, no-coating, Teflon non-stick, silicone non-stick

Size: any size

Lid: with lid or not as your requirement.

Custom manufacturing of strap loaf pan is one of our biggest strength, welcome for more info.

Tsingbuy **bread molds factory** has been engaged in bakeware manufacturing for over 12 years and has been supplying thousands of bakeware for international customers. Using our baking pan, you can easily make all kinds of delicious food, Chiffon cakes, mousse cake, Pound cake, cheese cake, etc