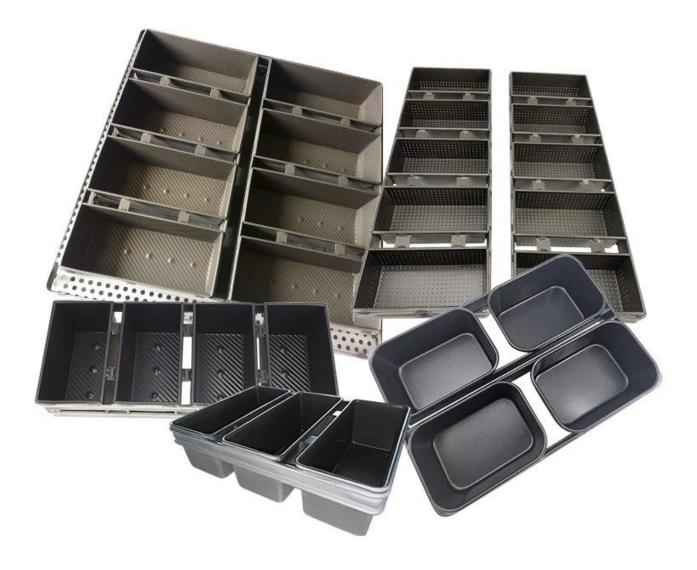

### More types of bread & loaf pans for your information

Here are more **wholesale loaf pan commercial** for bakery, restaurant, dood factory etc.

Our pullman loaf pans is designed with simple style, beautiful and practical with fast heat conduction, even heating, not easy to appear partial scorch.

Material optional: aluminum, aluminized steel, stainless steel

Perforation options: no perforation, bottom-perforated, all-perforated

Using scene: single loaf pan, strap loaf pan

Surface options: smooth, corrugated, no-coating, Teflon non-stick, silicone non-stick

Size: any size

Lid: with lid or not as your requirement.

Custom manufacturing of strap loaf pan is one of our biggest strength, welcome for more info.

Tsingbuy **bread molds factory** has been engaged in bakeware manufacturing for over 12 years and has been supplying thousands of bakeware for international customers. Using our baking pan, you can easily make all kinds of delicious food, Chiffon cakes, mousse cake, Pound cake, cheese cake, etc