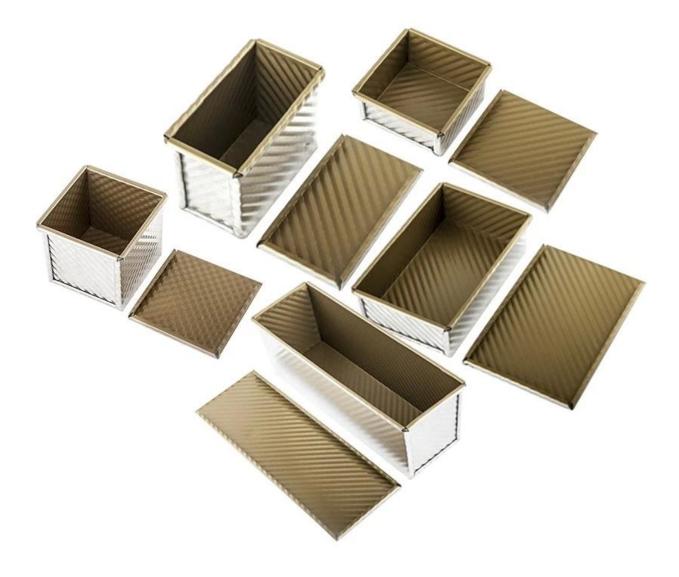

#### Product images of custom size non stick aluminum loaf pan toast bread molds

- Alexander

- - main marine