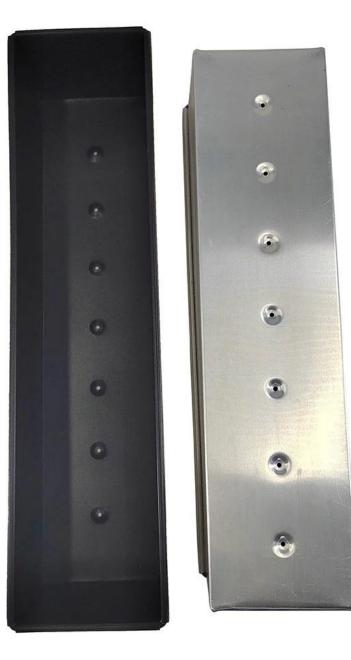

#### Product images of custom size non stick aluminum loaf pan toast bread molds

- Alexander

- - main marine