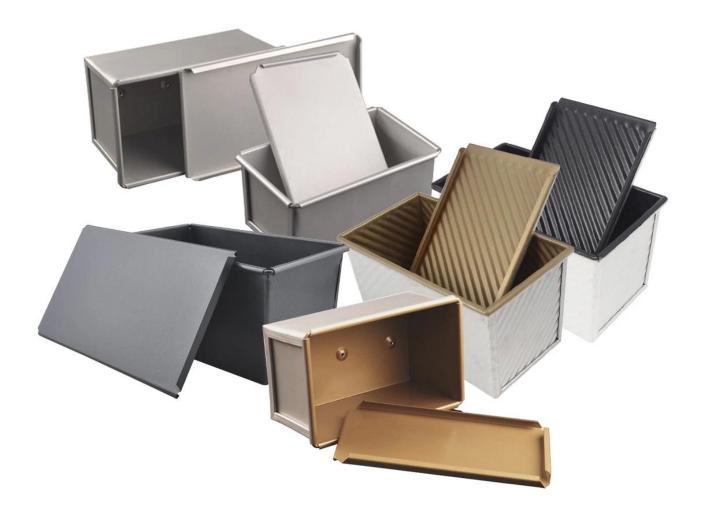

### More types of bread & loaf pans for your information

Here are more **wholesale loaf pan commercial** for bakery, restaurant, dood factory etc.

Our pullman loaf pans is designed with simple style, beautiful and practical with fast heat conduction, even heating, not easy to appear partial scorch.

Material optional: aluminum, aluminized steel, stainless steel

Perforation options: no perforation, bottom-perforated, all-perforated

Using scene: single loaf pan, strap loaf pan

Surface options: smooth, corrugated, no-coating, Teflon non-stick, silicone non-stick

Size: any size

Lid: with lid or not as your requirement.

Custom manufacturing of strap loaf pan is one of our biggest strength, welcome for more info.

Tsingbuy **bread molds factory** has been engaged in bakeware manufacturing for over 12 years and has been supplying thousands of bakeware for international customers. Using our baking pan, you can easily make all kinds of delicious food, Chiffon cakes, mousse cake, Pound cake, cheese cake, etc