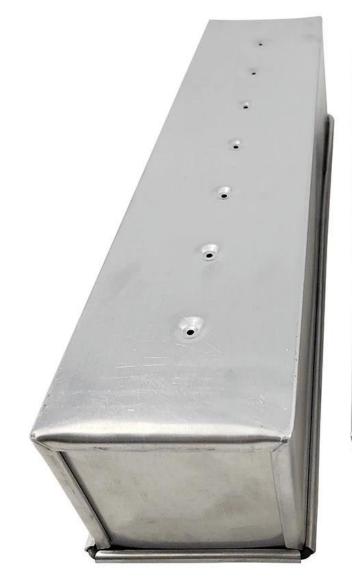

**4. Custom Large Size:** This custom loaf pan comes in an ample 1500g size, but we understand that every bakery has unique requirements. That's why we offer a wide range of standard sizes to choose from. And if you need something tailor-made to your specifications, we can accommodate custom sizes to suit your precise needs. It's all about giving you the flexibility you desire.

#### Product images of custom size non stick aluminum loaf pan toast bread molds

- Alexander

- - main marine