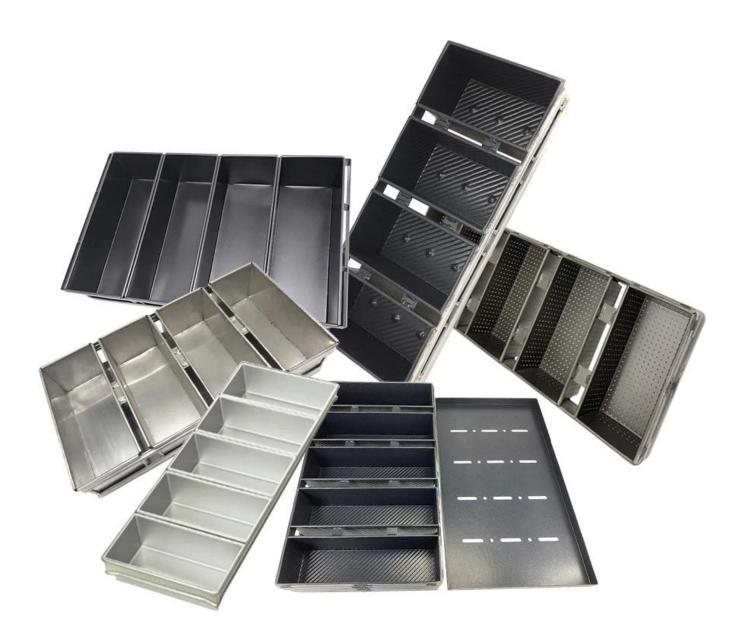

### More types of bread & loaf pans for your information

Here are more **wholesale loaf pan commercial** for bakery, restaurant, dood factory etc.

Our pullman loaf pans is designed with simple style, beautiful and practical with fast heat conduction, even heating, not easy to appear partial scorch.

Material optional: aluminum, aluminized steel, stainless steel

Perforation options: no perforation, bottom-perforated, all-perforated

Using scene: single loaf pan, strap loaf pan

Surface options: smooth, corrugated, no-coating, Teflon non-stick, silicone non-stick

Size: any size

Lid: with lid or not as your requirement.

Custom manufacturing of strap loaf pan is one of our biggest strength, welcome for more info.

Tsingbuy **bread molds factory** has been engaged in bakeware manufacturing for over 12 years and has been supplying thousands of bakeware for international customers. Using our baking pan, you can easily make all kinds of delicious food, Chiffon cakes, mousse cake, Pound cake, cheese cake, etc