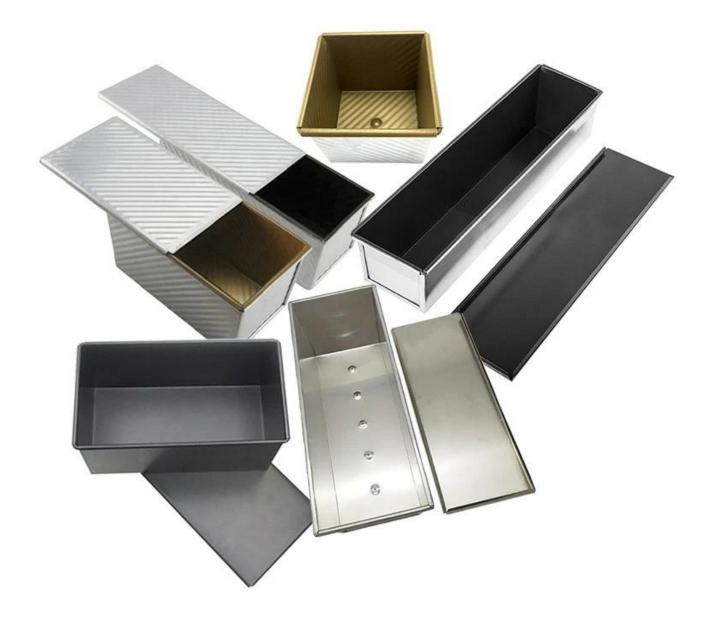

### More types of bread & loaf pans for your information

Here are more **wholesale loaf pan commercial** for bakery, restaurant, dood factory etc.

Our pullman loaf pans is designed with simple style, beautiful and practical with fast heat conduction, even heating, not easy to appear partial scorch.

Material optional: aluminum, aluminized steel, stainless steel

Perforation options: no perforation, bottom-perforated, all-perforated

Using scene: single loaf pan, strap loaf pan

Surface options: smooth, corrugated, no-coating, Teflon non-stick, silicone non-stick

Size: any size

Lid: with lid or not as your requirement.

Custom manufacturing of strap loaf pan is one of our biggest strength, welcome for more info.

Tsingbuy **bread molds factory** has been engaged in bakeware manufacturing for over 12 years and has been supplying thousands of bakeware for international customers. Using our baking pan, you can easily make all kinds of delicious food, Chiffon cakes, mousse cake, Pound cake, cheese cake, etc