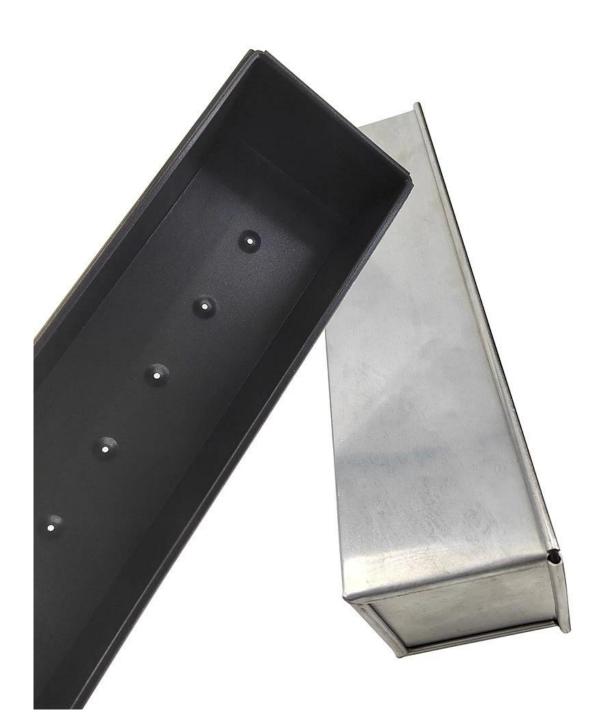

#### Product images of custom size non stick aluminum loaf pan toast bread molds

- Alexander

- - main marine