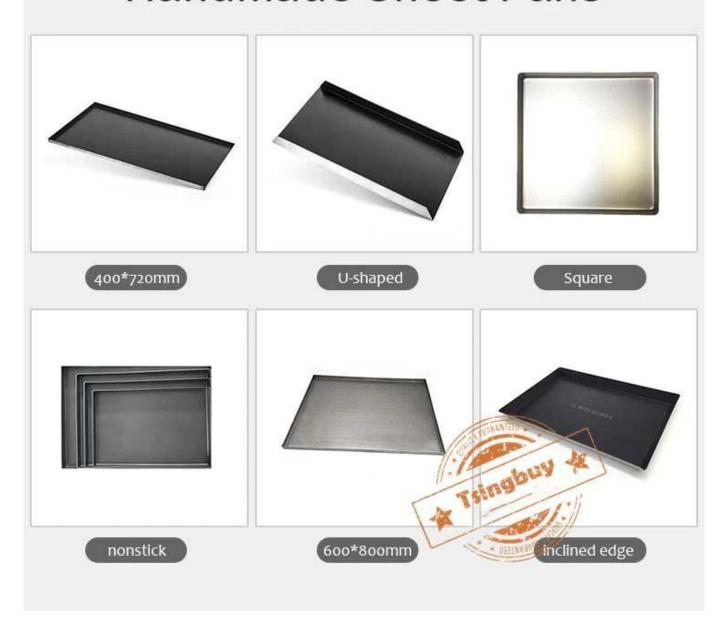

## **Handmade Sheet Pans**

### **Large Size Sheet Pan**

This sheet pan is made at 400x720mm size. It is larger than many standard sheet pans. This generous size means that you can bake more items at once, saving you time and increasing your productivity.