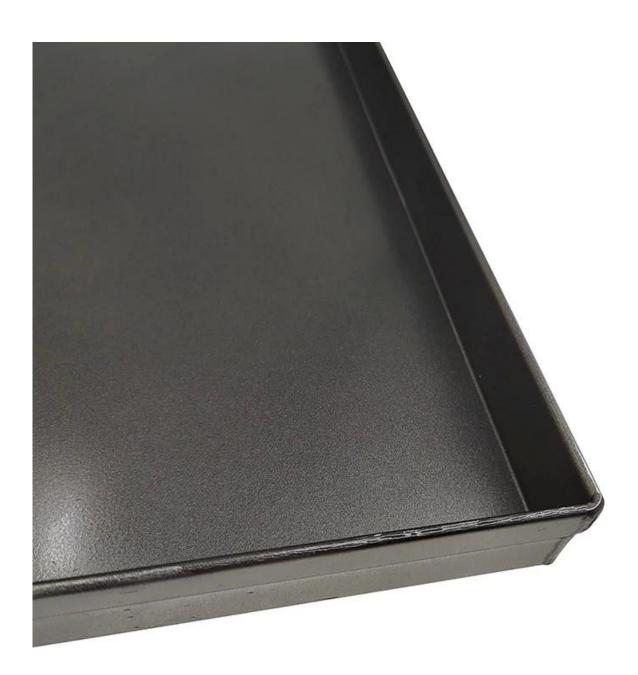

### Reverse Folded Edge

Our baking tray has a reverse folded edge, which makes it sturdier and more durable than traditional sheet pans. This construction also provides extra support and helps to prevent warping, ensuring that your tray stays flat and level.