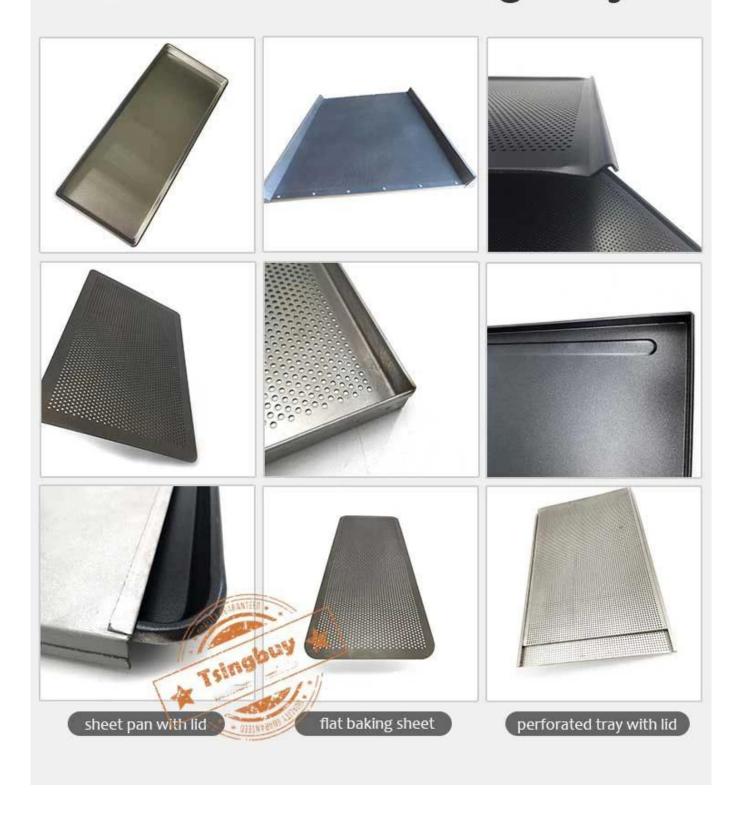

mmercial sheet pan aluminium

## oven tray











### **Tsingbuy Commercial Sheet Pan Factory**

Tsingbuy <u>custom baking pan factory</u> produces both household and commercial sheet pans for wholesale and export with much experience. It helps even heating from corner to corner and bake batches in less time. This smaller baking sheet is perfect for appetizers and fit for most toaster ovens. The dimensions of oven tray is 17x13 inches.

You can customized sheet pans with many options in material, size, type, surface finish and so on. Tell us your required specifications and we can produce sheet pan meeting your needs.

More sheet pans from Tsingbuy for your reference as following.

# Integrated Machine Stamped Sheet Pans



## **Handmade Sheet Pans**



# **More Custom Baking Trays**



# Our Sheet Pan Workshop ODM & OEM Service

Well equipped with CNC machines, punching ,cutting, moulding machines, our annual production ability has been over 150million US-dollars













Besides wholesale aluminium oven tray, Tsingbuy provides custom design and manufcaturing of more bakery bakeware for commercial use, such as French bread baguette pan, strap loaf pan, multimould cupcake baking pan, bakery trolley etc. Welcome to contact us at any time if you are in the market for baking pans.

## MAIN PRODUCT

## Industry cup tray



### Baguette tray



## Sheet pan



## Bakery Trolley



## Bread pan set