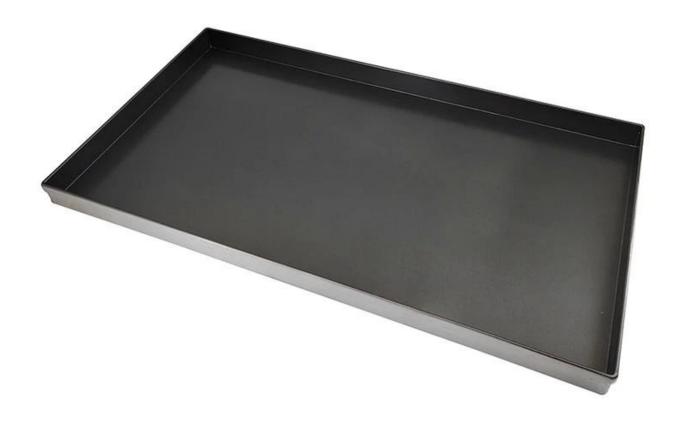

### **Custom Handmade**

Our baking tray is custom handmade. Any custom size can be made and meet any baking needs standards. The exquisite workmanship detail means that you can trust our baking tray to perform reliably and consistently.

### **Large Size Sheet Pan**

This sheet pan is made at 400x720mm size. It is larger than many standard sheet pans. This generous size means that you can bake more items at once, saving you time and increasing your productivity.

### **Non-stick**

Our baking tray is non-stick coated, making it easy to remove your baked goods without damaging them. This feature also makes cleaning the tray a breeze, saving you time and effort.

### Reverse Folded Edge

Our baking tray has a reverse folded edge, which makes it sturdier and more durable than traditional sheet pans. This construction also provides extra support and helps to prevent warping, ensuring that your tray stays flat and level.

### **Commercial Industrial Use**

Our baking tray is designed for commercial and industrial use, making it perfect for bakeries and food factories. This durable tray can withstand the demands of a busy kitchen, ensuring that it will last for years to come.