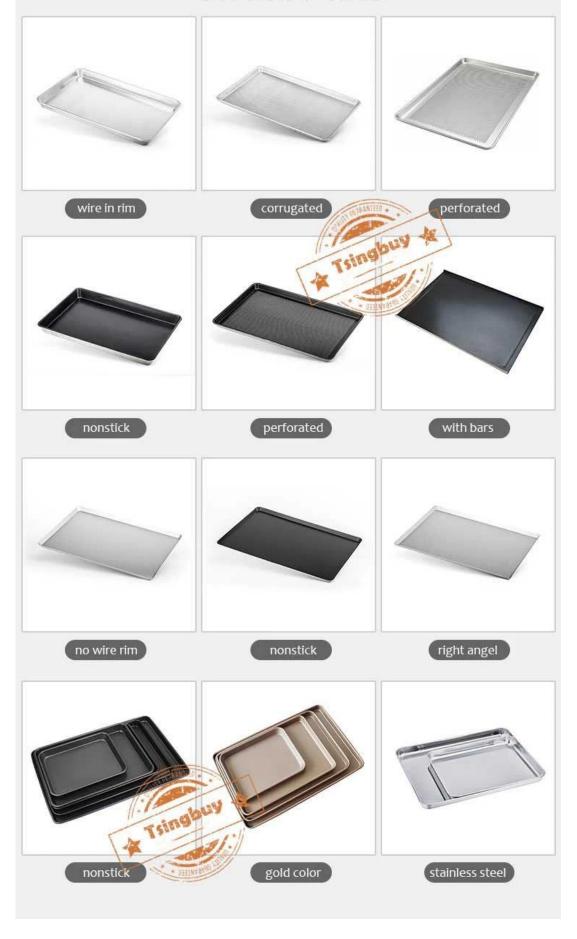

### Product pictures of custom handmade commercial sheet pan aluminium

## oven tray

### **Tsingbuy Commercial Sheet Pan Factory**

Tsingbuy <u>custom baking pan factory</u> produces both household and commercial sheet pans for wholesale and export with much experience. It helps even heating from corner to corner and bake batches in less time. This smaller baking sheet is perfect for appetizers and fit for most toaster ovens. The dimensions of oven tray is 17x13 inches.

You can customized sheet pans with many options in material, size, type, surface finish and so on. Tell us your required specifications and we can produce sheet pan meeting your needs.

More sheet pans from Tsingbuy for your reference as following.