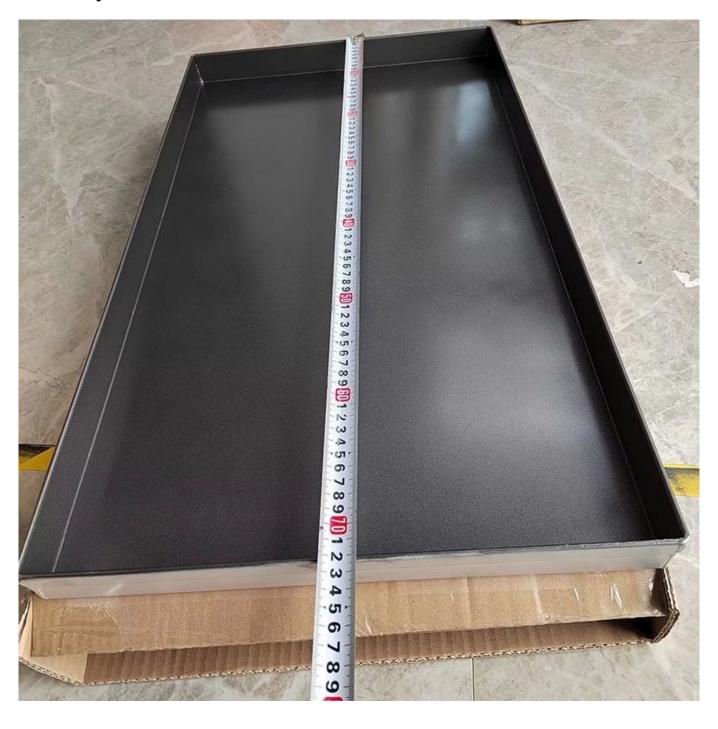

### **Large Size Sheet Pan**

This sheet pan is made at 400x720mm size. It is larger than many standard sheet pans. This generous size means that you can bake more items at once, saving you time and increasing your productivity.

### Reverse Folded Edge

Our baking tray has a reverse folded edge, which makes it sturdier and more durable than traditional sheet pans. This construction also provides extra support and helps to prevent warping, ensuring that your tray stays flat and level.