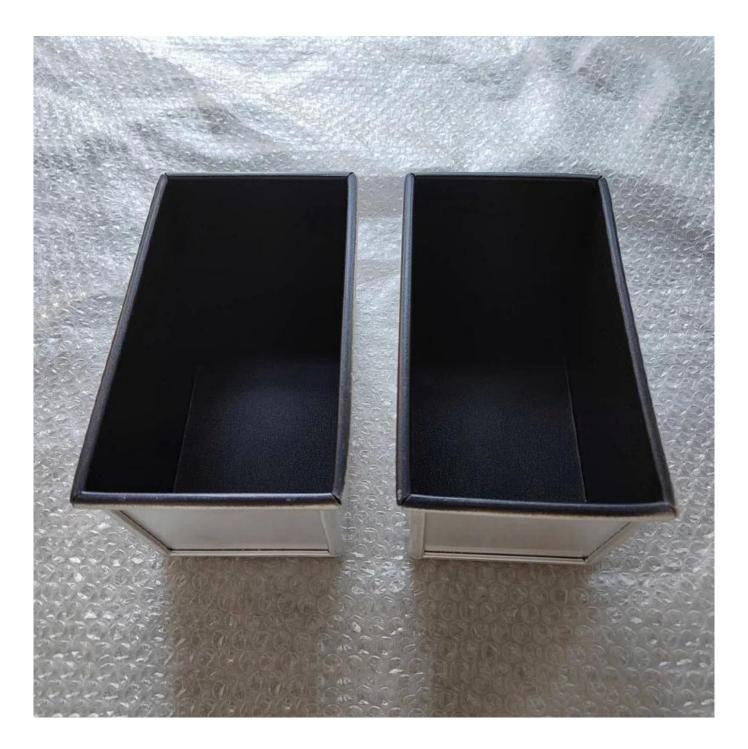

## Product images of aluminized steel non stick sandwich loaf tin toast bread baking tin mold

# Main features of aluminized steel non stick sandwich loaf tin toast bread baking tin mold

1. The bread loaf pan is made of commercial grade Aluminum coated steel. The curling edge with metal wire design can improve the durability and give it long service life.

2. The commercial grade non stick bread loaf pan with excellent heat conduction can bake bread in less time and keep bread more soft.

3. The bread loaf pan with a lid can make a beautiful toast and slices of sandwich bread at home.

4. Custom size: Tsingbuy **sandwich loaf tin factory** provides multiple standard sizes for choices, and custom size are also welcomed.

5. Generally speaking, there are holes at the bottom of bread loaf pan for good air circulation, improving the performance of the loaf bread baking. The pan is designed without holes for special recipe requirements. It can also be used as rectangle cake pan.