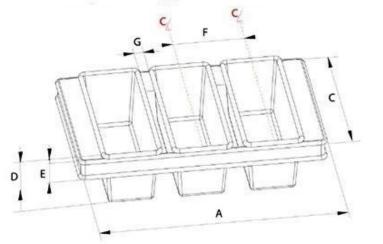

#### **Customized Strapped Loaf Pan Sets**

A.Overall Length C.Overall Width D.Depth E.Frame Height F.Center-to-center G.Pan Distance

Flat handle

Frame handle