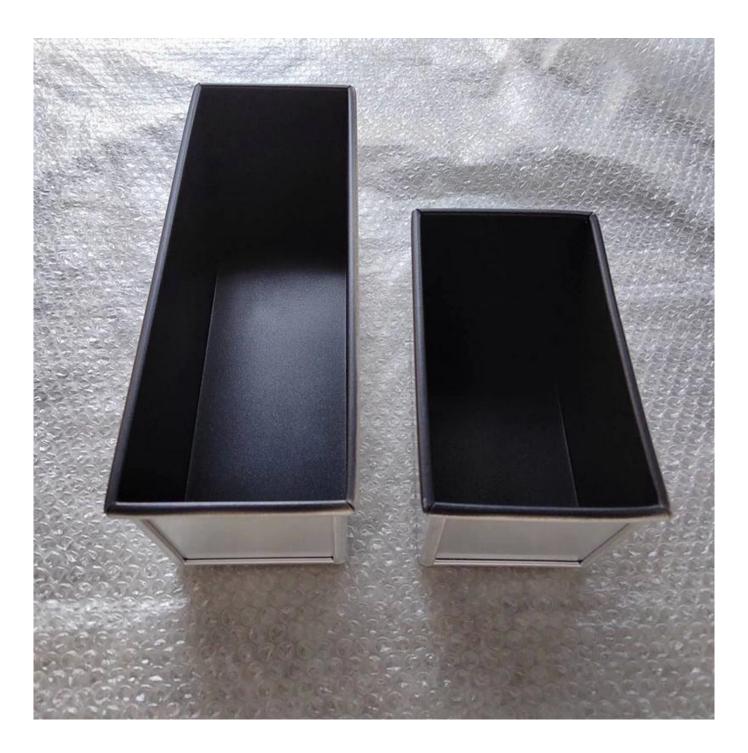

## Product images of aluminized steel non stick sandwich loaf tin toast bread baking tin mold

# Main features of aluminized steel non stick sandwich loaf tin toast bread baking tin mold

1. The bread loaf pan is made of commercial grade Aluminum coated steel. The curling edge with metal wire design can improve the durability and give it long service life.

2. The commercial grade non stick bread loaf pan with excellent heat conduction can bake bread in less time and keep bread more soft.

3. The bread loaf pan with a lid can make a beautiful toast and slices of sandwich bread at home.

4. Custom size: Tsingbuy **sandwich loaf tin factory** provides multiple standard sizes for choices, and custom size are also welcomed.

5. Generally speaking, there are holes at the bottom of bread loaf pan for good air circulation, improving the performance of the loaf bread baking. The pan is designed without holes for special recipe requirements. It can also be used as rectangle cake pan.