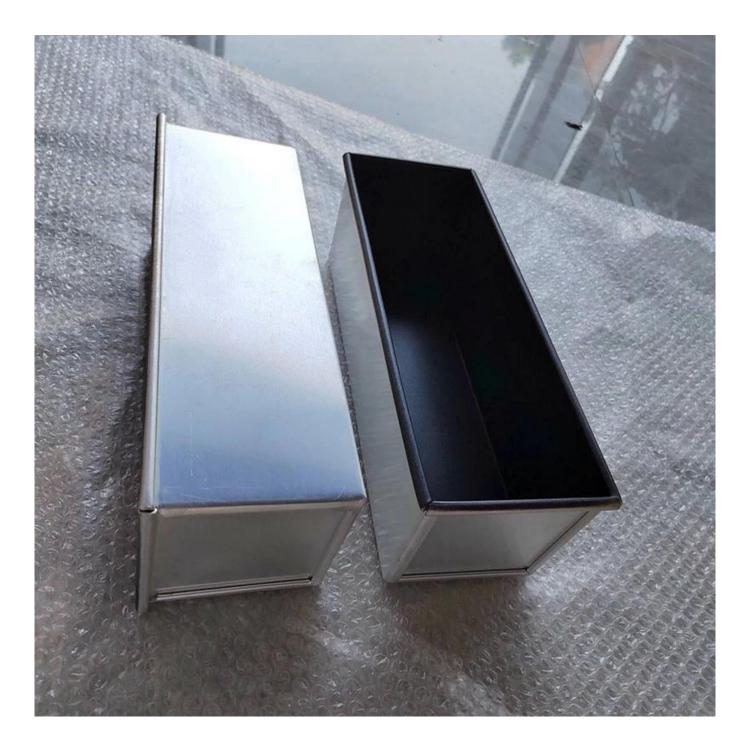

# Main features of aluminized steel non stick sandwich loaf tin toast bread baking tin mold

1. The bread loaf pan is made of commercial grade Aluminum coated steel. The curling edge with metal wire design can improve the durability and give it long service life.

2. The commercial grade non stick bread loaf pan with excellent heat conduction can bake bread in less time and keep bread more soft.

3. The bread loaf pan with a lid can make a beautiful toast and slices of sandwich bread at home.

4. Custom size: Tsingbuy **sandwich loaf tin factory** provides multiple standard sizes for choices, and custom size are also welcomed.

5. Generally speaking, there are holes at the bottom of bread loaf pan for good air circulation, improving the performance of the loaf bread baking. The pan is designed without holes for special recipe requirements. It can also be used as rectangle cake pan.