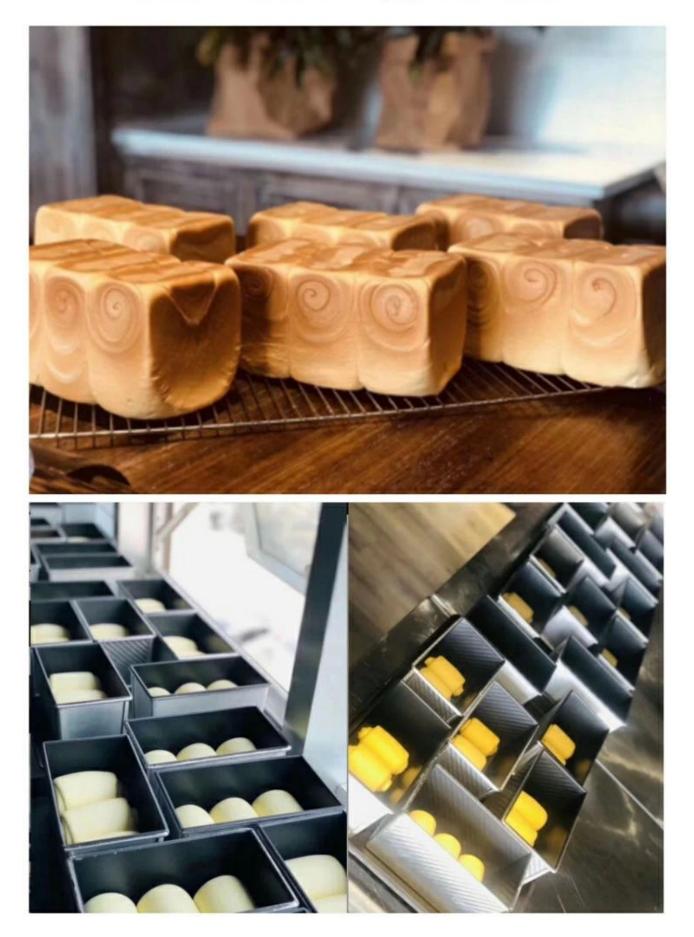

# Loaf Pans in Application

#### More types of bread & loaf pans for your information

Here are more **custom baking pan wholesale** for loaf bread toast baking.

Our pullman loaf pans is designed with simple style, beautiful and practical with fast heat conduction, even heating, not easy to appear partial scorch.