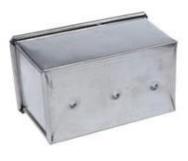

### Custom Made Commercial Grade Aluminized Steel Non Stick Sandwich Loaf Tin Toast Bread Baking Tin Mold Bakery Bread Baking Pans

# Main features of aluminized steel non stick sandwich loaf tin toast bread baking tin mold

1. The bread loaf pan is made of commercial grade Aluminum coated steel. The curling edge with metal wire design can improve the durability and give it long service life.