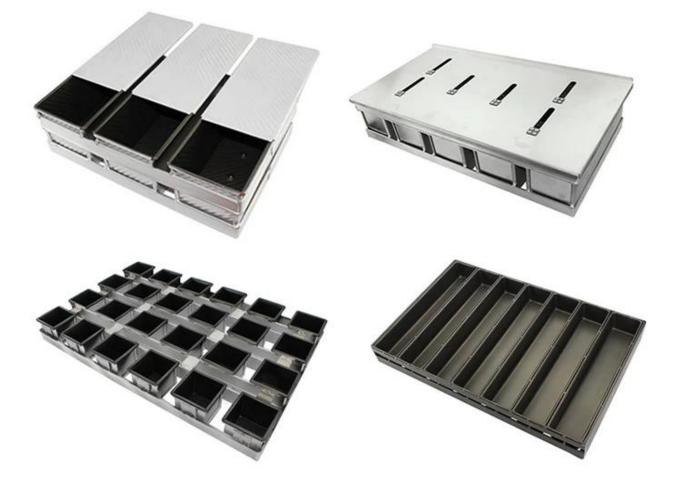

### More Customzied Strap Loaf Pans from Tsingbuy

#### **Customized Strapped Loaf Pan Sets**

A.Overall Length C.Overall Width D.Depth E.Frame Height F.Center-to-center G.Pan Distance

Flat handle

Frame handle