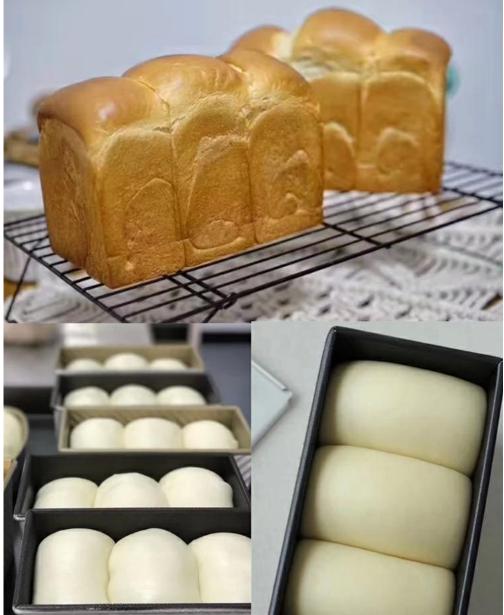

# Loaf Pans in Application

#### More types of bread & loaf pans for your information

Here are more **custom baking pan wholesale** for loaf bread toast baking.

Our pullman loaf pans is designed with simple style, beautiful and practical with fast heat conduction, even heating, not easy to appear partial scorch.