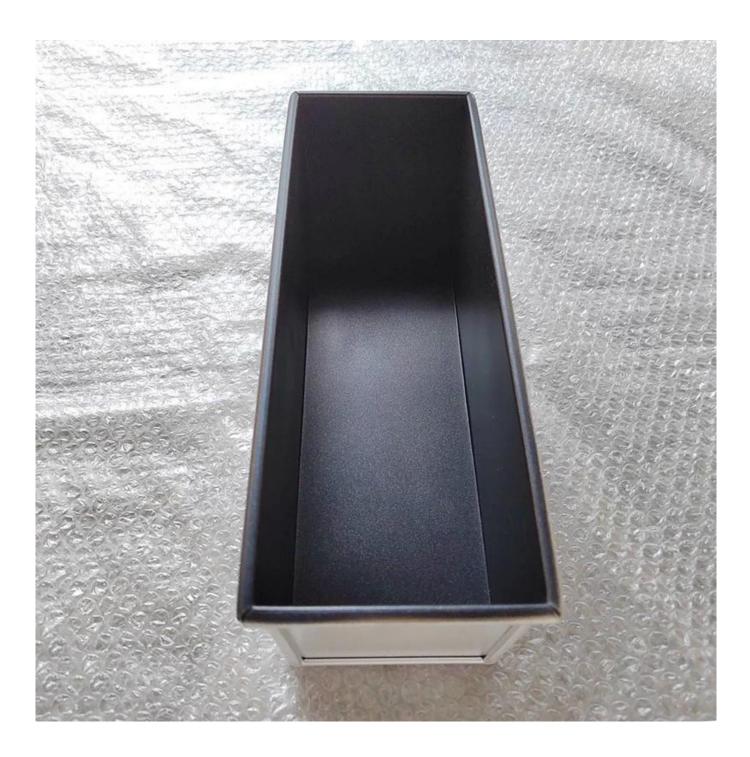

## Product images of aluminized steel non stick sandwich loaf tin toast bread baking tin mold

# Main features of aluminized steel non stick sandwich loaf tin toast bread baking tin mold

1. The bread loaf pan is made of commercial grade Aluminum coated steel. The curling edge with metal wire design can improve the durability and give it long service life.

2. The commercial grade non stick bread loaf pan with excellent heat conduction can bake bread in less time and keep bread more soft.

3. The bread loaf pan with a lid can make a beautiful toast and slices of sandwich bread at home.

4. Custom size: Tsingbuy **sandwich loaf tin factory** provides multiple standard sizes for choices, and custom size are also welcomed.

5. Generally speaking, there are holes at the bottom of bread loaf pan for good air circulation, improving the performance of the loaf bread baking. The pan is designed without holes for special recipe requirements. It can also be used as rectangle cake pan.