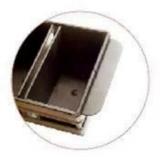

# Main features of aluminized steel non stick sandwich loaf tin toast bread baking tin mold

1. The bread loaf pan is made of commercial grade Aluminum coated steel. The curling edge with metal wire design can improve the durability and give it long service life.

2. The commercial grade non stick bread loaf pan with excellent heat conduction can bake bread in less time and keep bread more soft.

3. The bread loaf pan with a lid can make a beautiful toast and slices of sandwich bread at home.