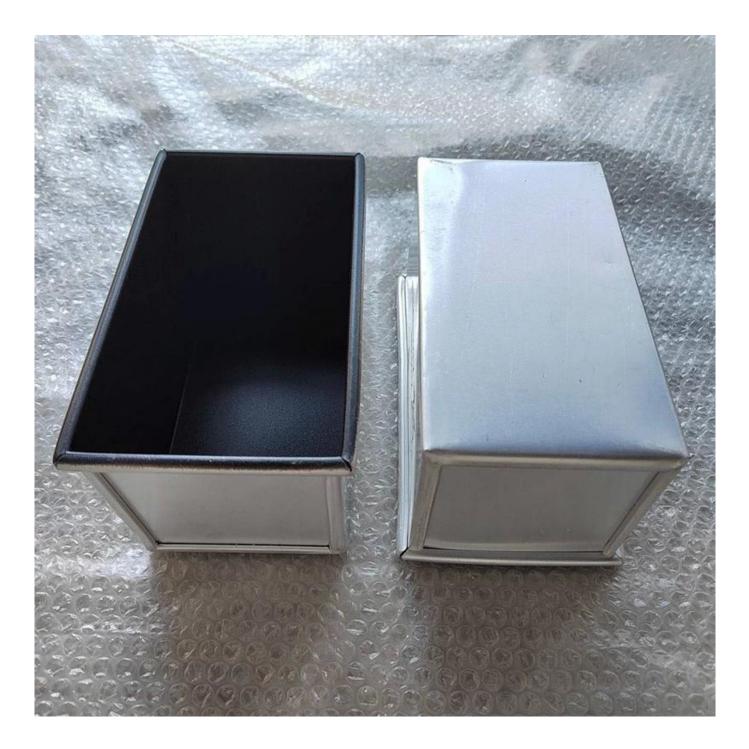

# Main features of aluminized steel non stick sandwich loaf tin toast bread baking tin mold

1. The bread loaf pan is made of commercial grade Aluminum coated steel. The curling edge with metal wire design can improve the durability and give it long service life.

2. The commercial grade non stick bread loaf pan with excellent heat conduction can bake bread in less time and keep bread more soft.

3. The bread loaf pan with a lid can make a beautiful toast and slices of sandwich bread at home.

4. Custom size: Tsingbuy **sandwich loaf tin factory** provides multiple standard sizes for choices, and custom size are also welcomed.

5. Generally speaking, there are holes at the bottom of bread loaf pan for good air circulation, improving the performance of the loaf bread baking. The pan is designed without holes for special recipe requirements. It can also be used as rectangle cake pan.