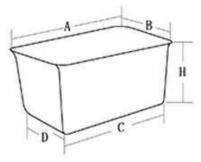

#### **Customized Single Loaf Pan**

A.Top length of the item B.Top width of the item C.Bottom length of the item D.Bottom width of the item H.Height