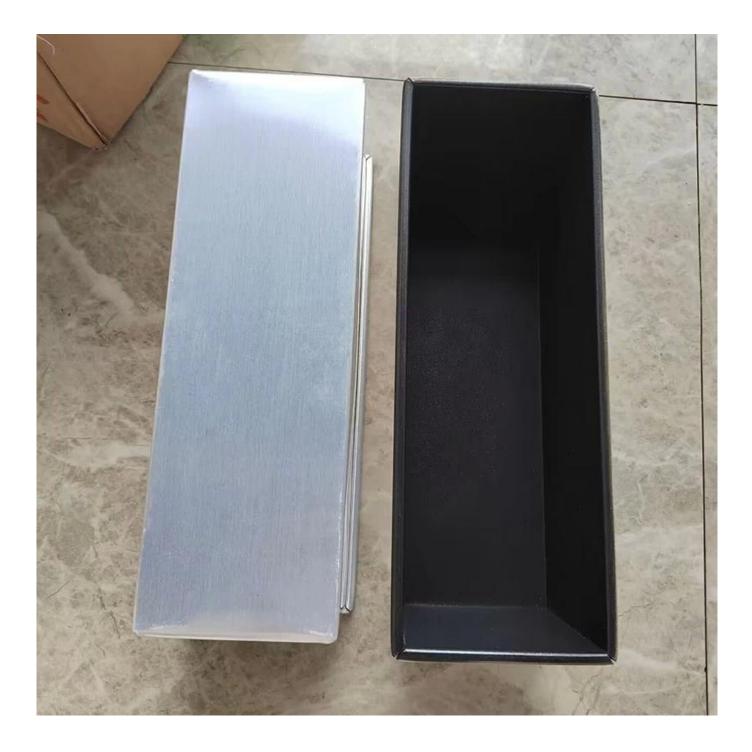

## Product images of aluminized steel non stick sandwich loaf tin toast bread baking tin mold