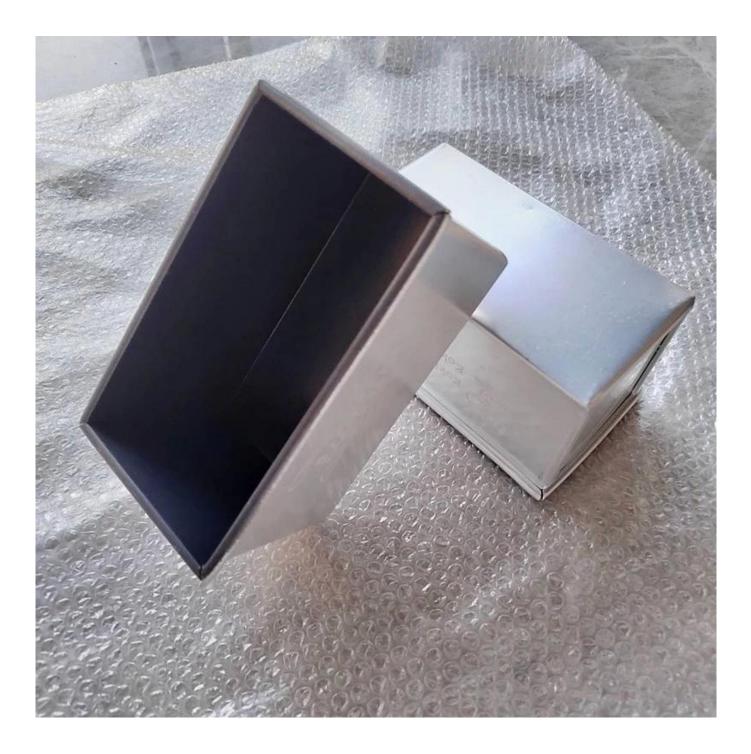

## Product images of aluminized steel non stick sandwich loaf tin toast bread baking tin mold

# Main features of aluminized steel non stick sandwich loaf tin toast bread baking tin mold

1. The bread loaf pan is made of commercial grade Aluminum coated steel. The curling edge with metal wire design can improve the durability and give it long service life.

2. The commercial grade non stick bread loaf pan with excellent heat conduction can bake bread in less time and keep bread more soft.

3. The bread loaf pan with a lid can make a beautiful toast and slices of sandwich bread at home.

4. Custom size: Tsingbuy **sandwich loaf tin factory** provides multiple standard sizes for choices, and custom size are also welcomed.

5. Generally speaking, there are holes at the bottom of bread loaf pan for good air circulation, improving the performance of the loaf bread baking. The pan is designed without holes for special recipe requirements. It can also be used as rectangle cake pan.