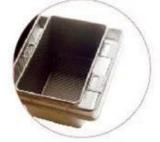

2. The commercial grade non stick bread loaf pan with excellent heat conduction can bake bread in less time and keep bread more soft.

3. The bread loaf pan with a lid can make a beautiful toast and slices of sandwich bread at home.

4. Custom size: Tsingbuy **sandwich loaf tin factory** provides multiple standard sizes for choices, and custom size are also welcomed.

5. Generally speaking, there are holes at the bottom of bread loaf pan for good air circulation, improving the performance of the loaf bread baking. The pan is designed without holes for special recipe requirements. It can also be used as rectangle cake pan.