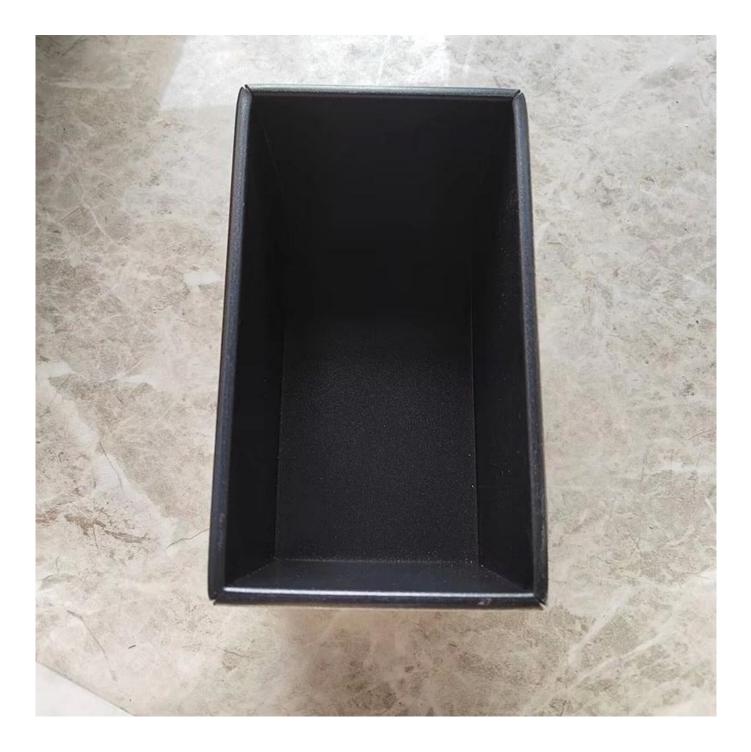

## Product images of aluminized steel non stick sandwich loaf tin toast bread baking tin mold