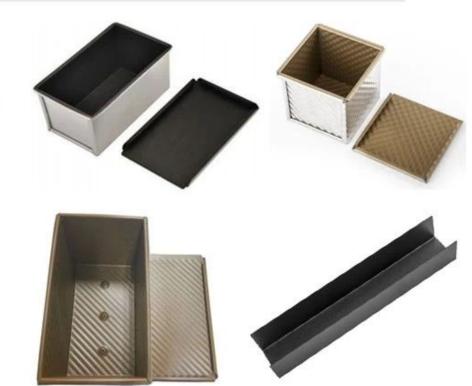

## Product images of aluminized steel non stick sandwich loaf tin toast bread baking tin mold