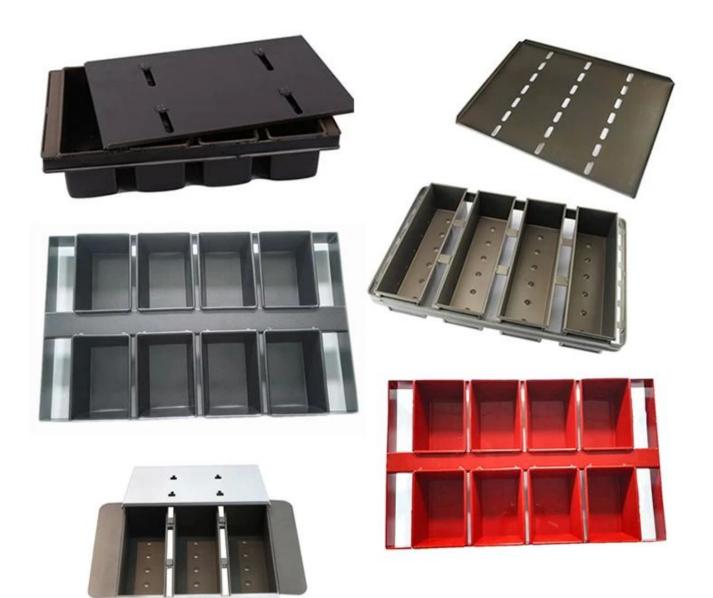

## Product images of aluminized steel non stick sandwich loaf tin toast bread baking tin mold

#### More types of bread & loaf pans for your information

Here are more **custom baking pan wholesale** for loaf bread toast baking.

Our pullman loaf pans is designed with simple style, beautiful and practical with fast heat conduction, even heating, not easy to appear partial scorch.

Material optional: aluminum, aluminized steel, stainless steel

Perforation options: no perforation, bottom-perforated, all-perforated

Using scene: single loaf pan, strap loaf pan

Surface options: smooth, corrugated, no-coating, Teflon non-stick, silicone non-stick

Size: any size

Lid: with lid or not as your requirement.