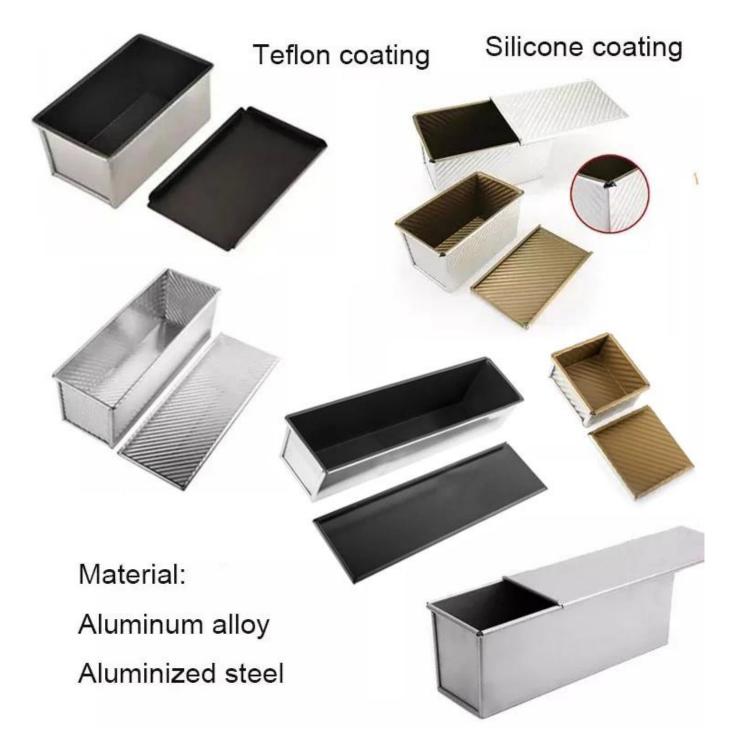

#### More types of bread & loaf pans for your information

Here are more **custom baking pan wholesale** for loaf bread toast baking.

Our pullman loaf pans is designed with simple style, beautiful and practical with fast heat conduction, even heating, not easy to appear partial scorch.

Material optional: aluminum, aluminized steel, stainless steel

Perforation options: no perforation, bottom-perforated, all-perforated

Using scene: single loaf pan, strap loaf pan

Surface options: smooth, corrugated, no-coating, Teflon non-stick, silicone non-stick

Size: any size

Lid: with lid or not as your requirement.